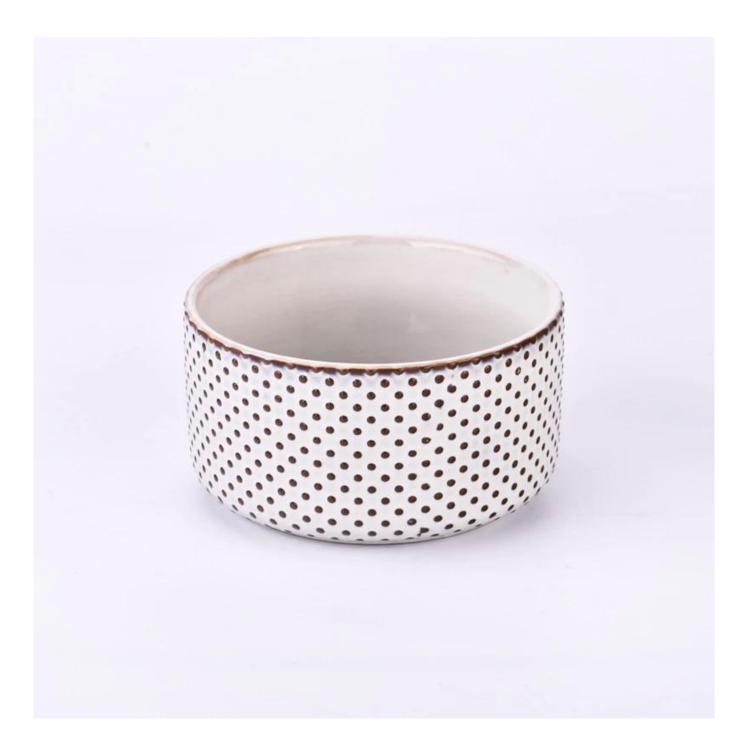

e get your ideas becoming creative fragrance products and sell them very well in the local market.

 $P_{
m roduct\,images}$ 

Large ceramic candle vessels for candle making

SGMK24062501 Top dia: 124 mm Bottom dia: 98 mm Height:67 mm Weight: 395 g Capcity: 542 ml