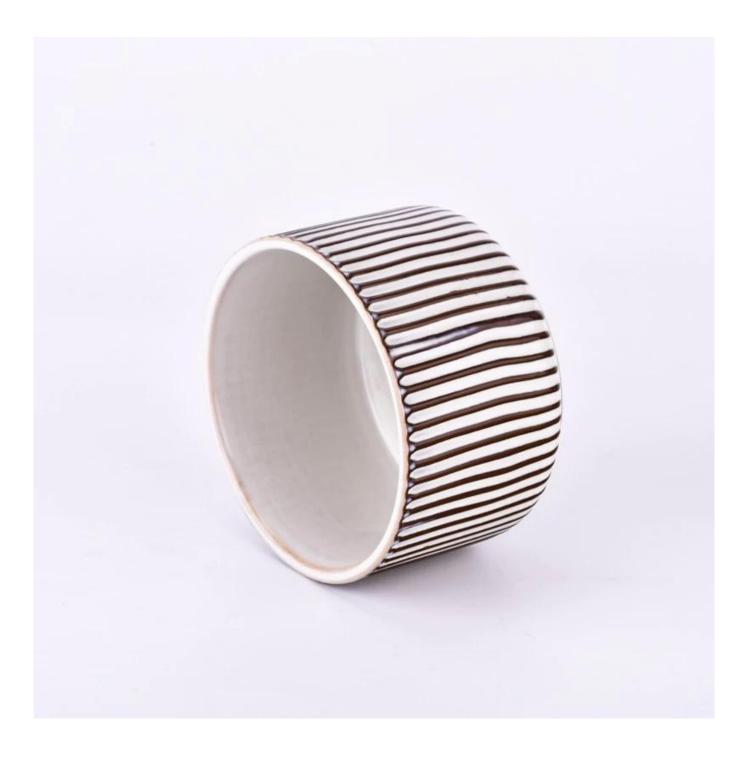

e get your ideas becoming creative fragrance products and sell them very well in the local market.

 $P_{
m roduct\,images}$ 

Large ceramic candle vessels for candle making

SGMK24062501 Top dia: 124 mm Bottom dia: 98 mm Height:67 mm Weight: 395 g Capcity: 542 ml