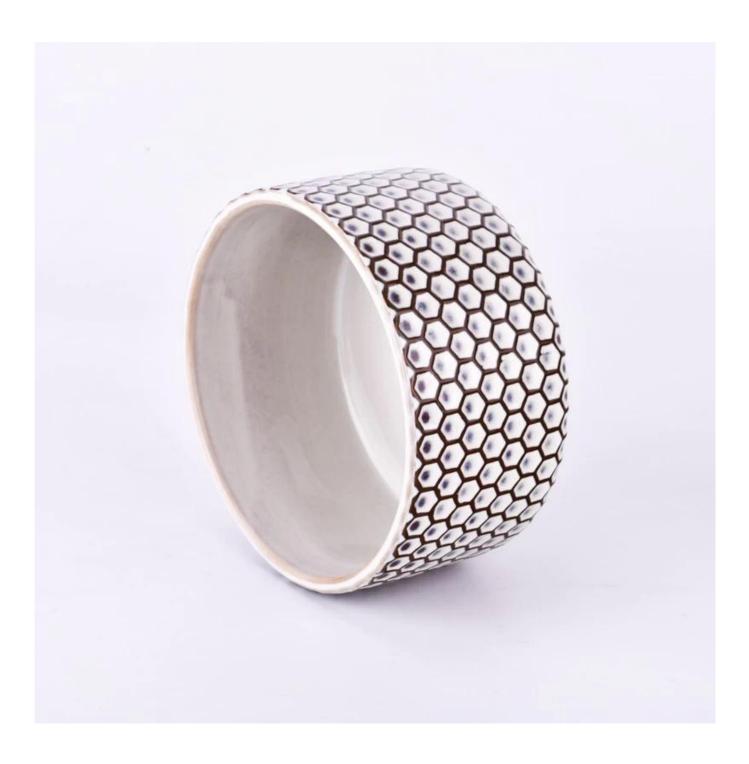

e get your ideas becoming creative fragrance products and sell them very well in the local market.

 $P_{
m roduct\,images}$ 

Large ceramic candle vessels for candle making

SGMK24062501 Top dia: 124 mm Bottom dia: 98 mm Height:67 mm Weight: 395 g Capcity: 542 ml