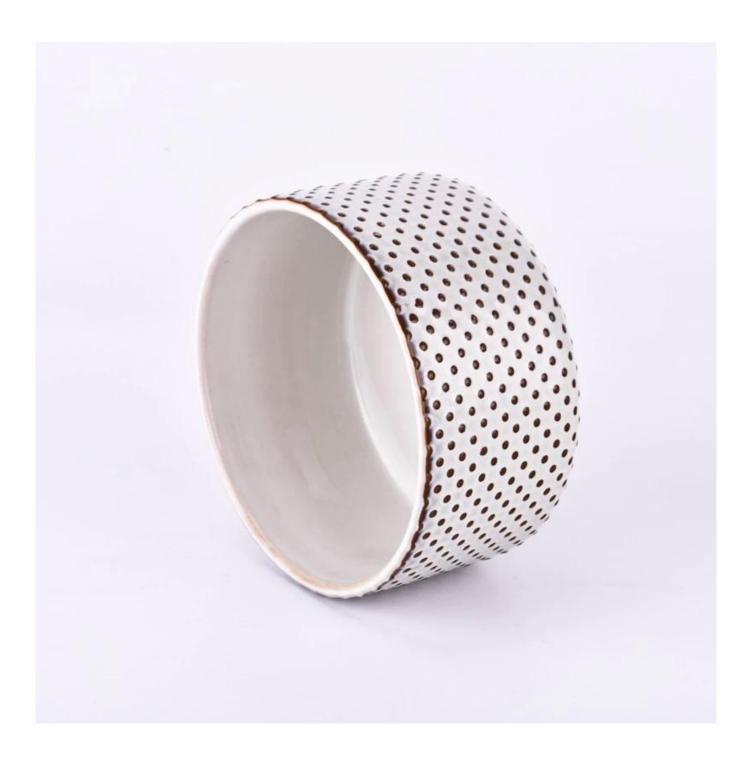

e get your ideas becoming creative fragrance products and sell them very well in the local market.

 $P_{
m roduct\,images}$ 

Large ceramic candle vessels for candle making

SGMK24062501 Top dia: 124 mm Bottom dia: 98 mm Height:67 mm Weight: 395 g Capcity: 542 ml