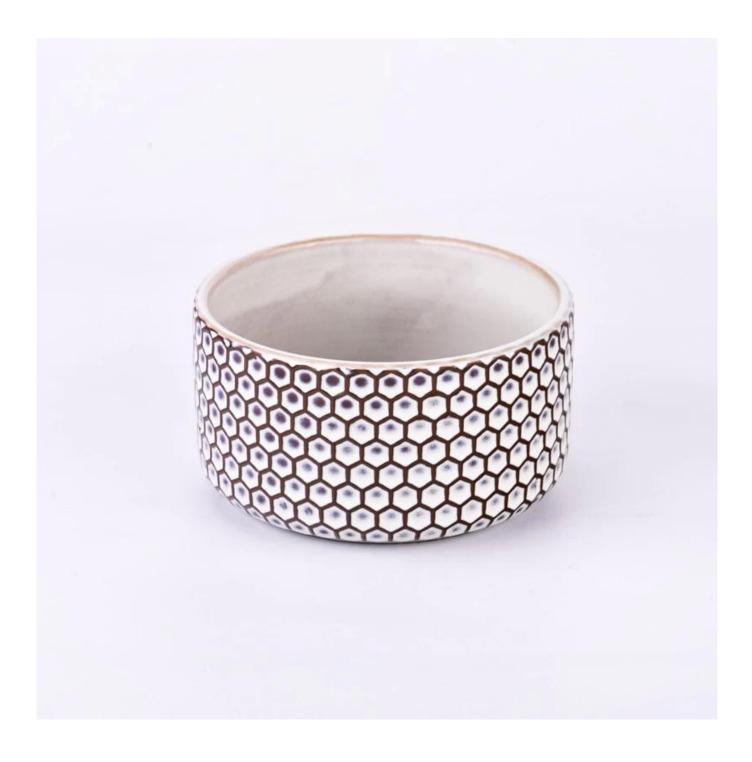

e get your ideas becoming creative fragrance products and sell them very well in the local market.

 $P_{
m roduct\,images}$ 

Large ceramic candle vessels for candle making

SGMK24062501 Top dia: 124 mm Bottom dia: 98 mm Height:67 mm Weight: 395 g Capcity: 542 ml