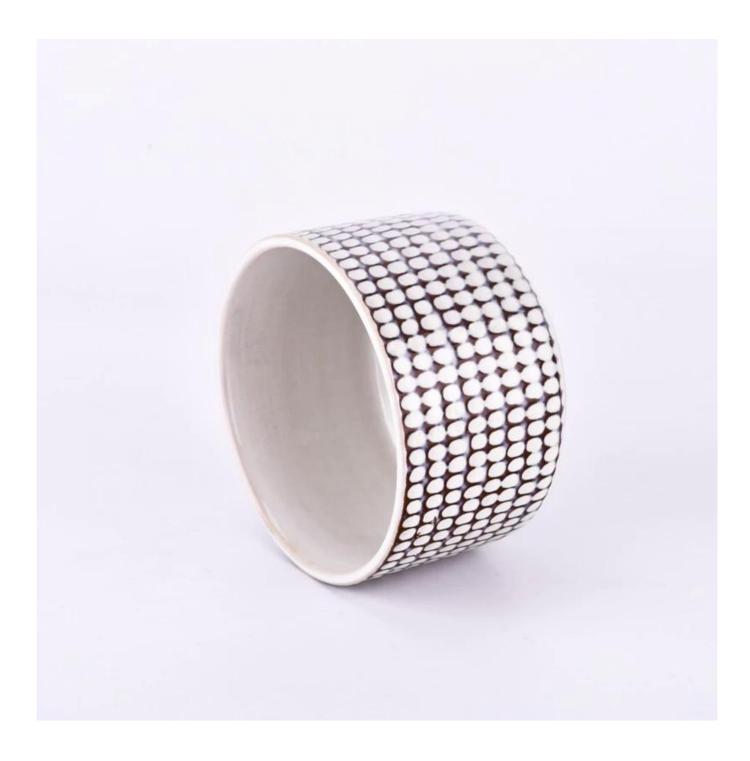

e get your ideas becoming creative fragrance products and sell them very well in the local market.

 $P_{
m roduct\,images}$ 

Large ceramic candle vessels for candle making

SGMK24062501 Top dia: 124 mm Bottom dia: 98 mm Height:67 mm Weight: 395 g Capcity: 542 ml