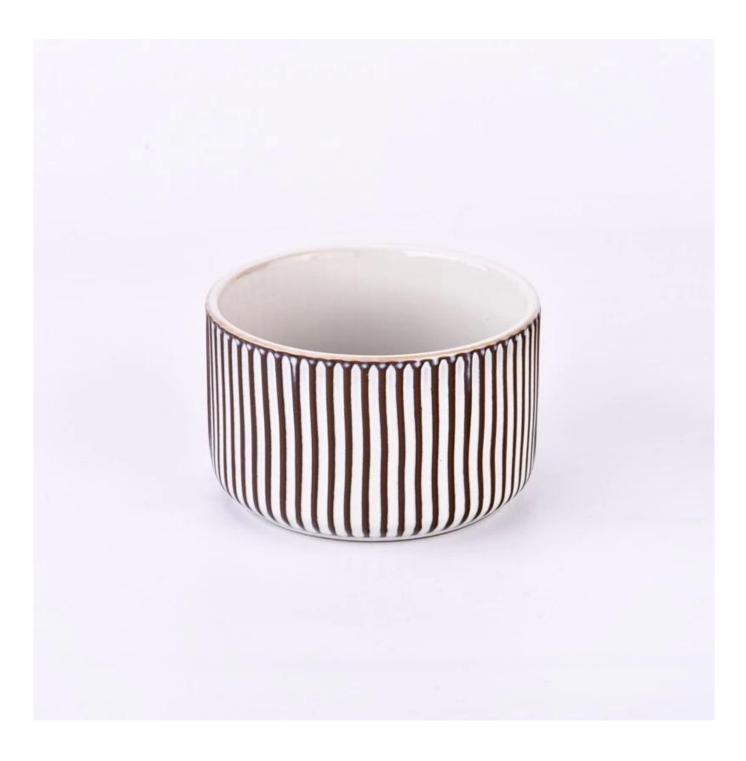

e get your ideas becoming creative fragrance products and sell them very well in the local market.

 $P_{
m roduct\,images}$ 

Large ceramic candle vessels for candle making

SGMK24062501 Top dia: 124 mm Bottom dia: 98 mm Height:67 mm Weight: 395 g Capcity: 542 ml