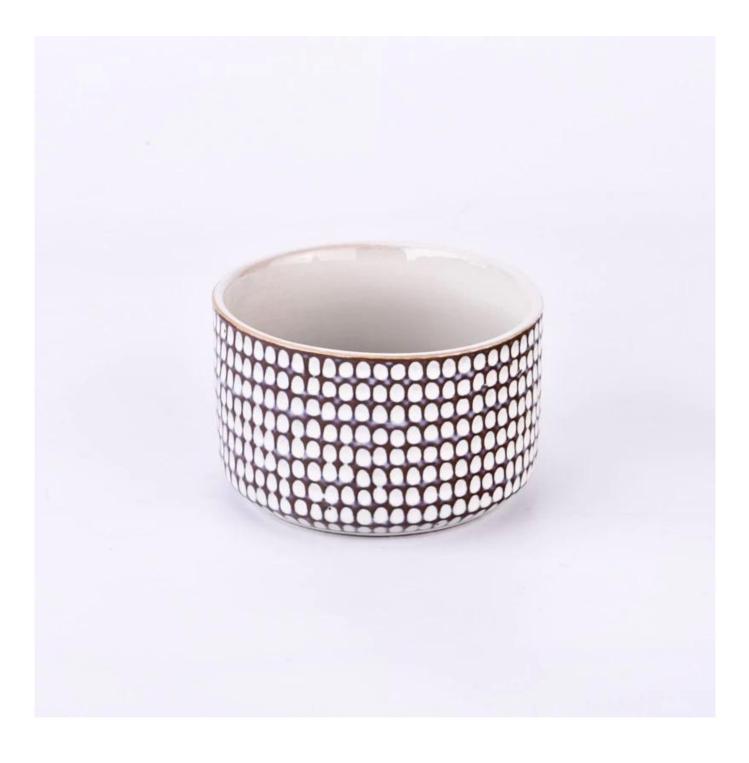

e get your ideas becoming creative fragrance products and sell them very well in the local market.

 $P_{
m roduct\,images}$ 

Large ceramic candle vessels for candle making

SGMK24062501 Top dia: 124 mm Bottom dia: 98 mm Height:67 mm Weight: 395 g Capcity: 542 ml