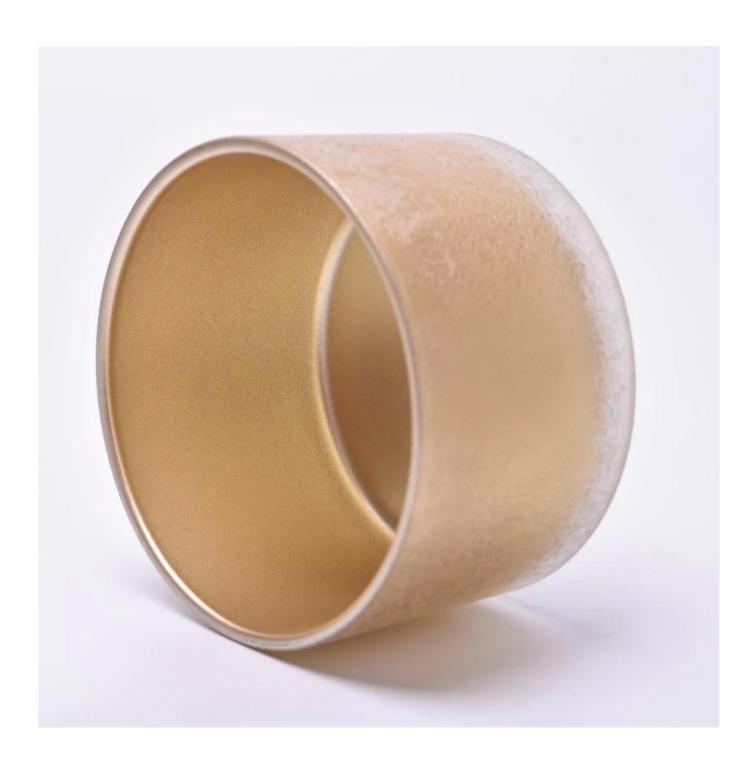

## Square shape glass candle jar

Test: pass ASTM TEST

Decoration: spraying color, electroplating, laser logo, decal printing, hand painting, silk screen logo, frosted color, iridescent color, ion plating, etc