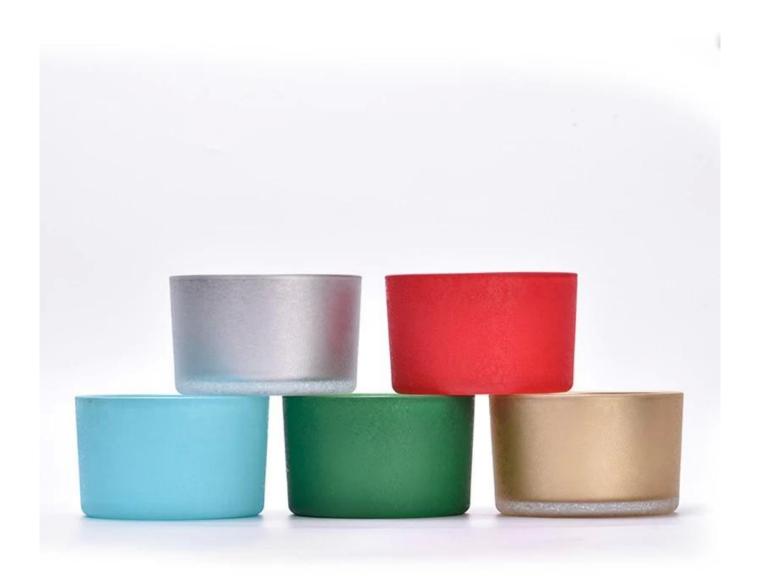

## Square shape glass candle jar

Test: pass ASTM TEST

Decoration: spraying color, electroplating, laser logo, decal printing, hand painting, silk screen logo, frosted color, iridescent color, ion plating, etc