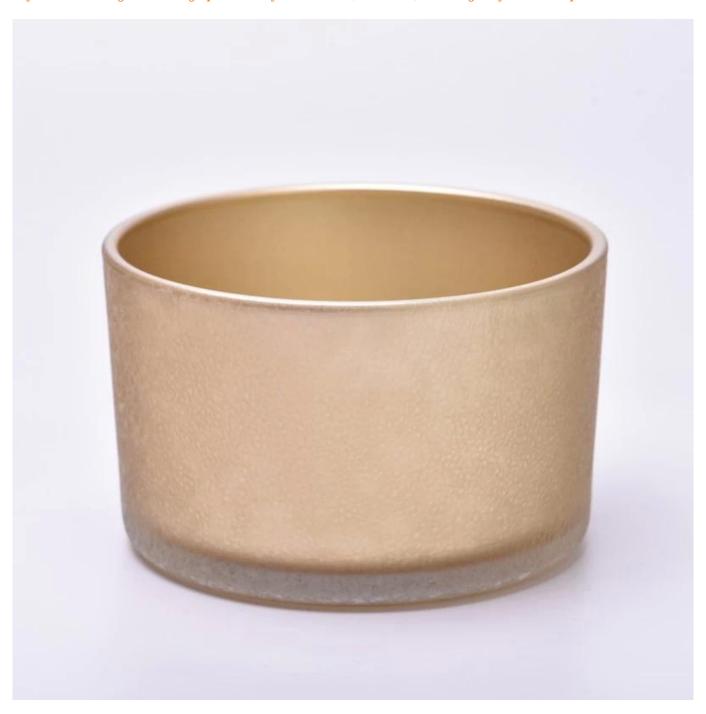

## Square shape glass candle jar

Test: pass ASTM TEST

Decoration: spraying color, electroplating, laser logo, decal printing, hand painting, silk screen logo, frosted color, iridescent color, ion plating, etc