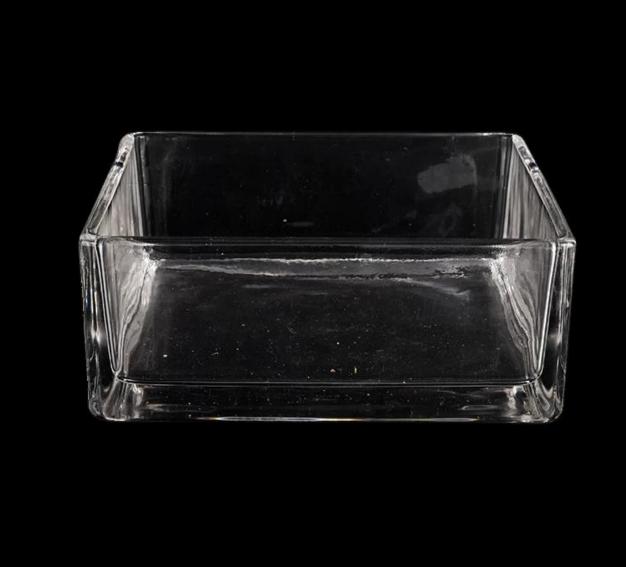

| Measure        | Item No.: SGLYP22031101<br>Top dia: 200mm<br>Bottom dia: 194mm<br>Height: 80mm<br>Weight: 2072g<br>Capacity: 2000ml |  |  |
|----------------|---------------------------------------------------------------------------------------------------------------------|--|--|
| Packing        | Normal packing,Individual gift box, PVC box, window box, color box, white box, etc                                  |  |  |
| Delivery time  | Within 35 days after the sample and order confirmed                                                                 |  |  |
| Payment term   | 30% deposit by T/T in advance and the balance against the copy of B/L                                               |  |  |
| Shipment       | By sea,by air,by Express and your shipping agent is acceptable                                                      |  |  |
| Usage Occasion | Home decor,Wedding Decoration,Wedding Favors,Decoration enhancement,                                                |  |  |