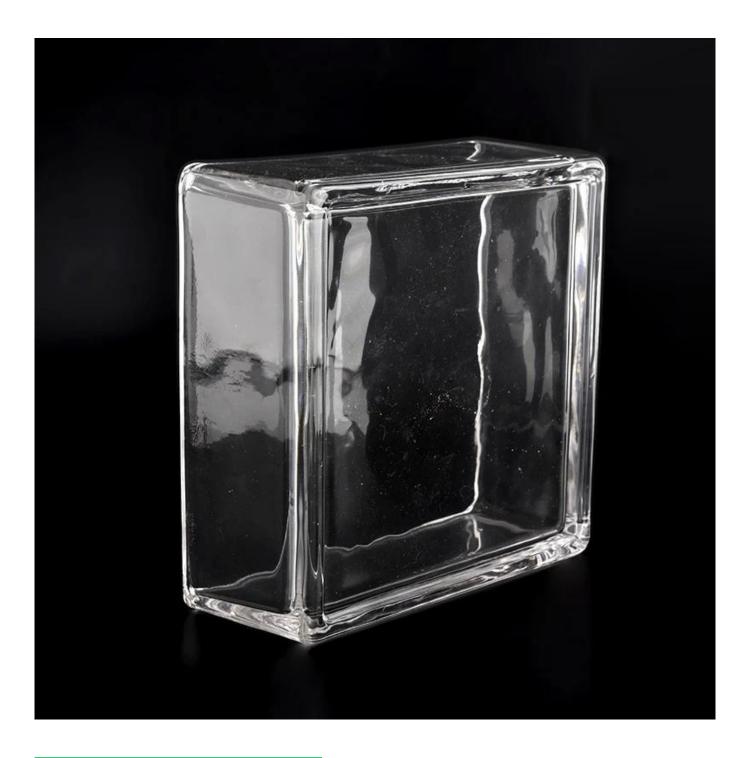

| Measure        | Item No.: SGLYP22031101<br>Top dia: 200mm<br>Bottom dia: 194mm<br>Height: 80mm<br>Weight: 2072g<br>Capacity: 2000ml |  |  |
|----------------|---------------------------------------------------------------------------------------------------------------------|--|--|
| Packing        | Normal packing,Individual gift box, PVC box, window box, color box, white box, etc                                  |  |  |
| Delivery time  | Within 35 days after the sample and order confirmed                                                                 |  |  |
| Payment term   | 30% deposit by T/T in advance and the balance against the copy of B/L                                               |  |  |
| Shipment       | By sea,by air,by Express and your shipping agent is acceptable                                                      |  |  |
| Usage Occasion | Home decor,Wedding Decoration,Wedding Favors,Decoration enhancement,                                                |  |  |