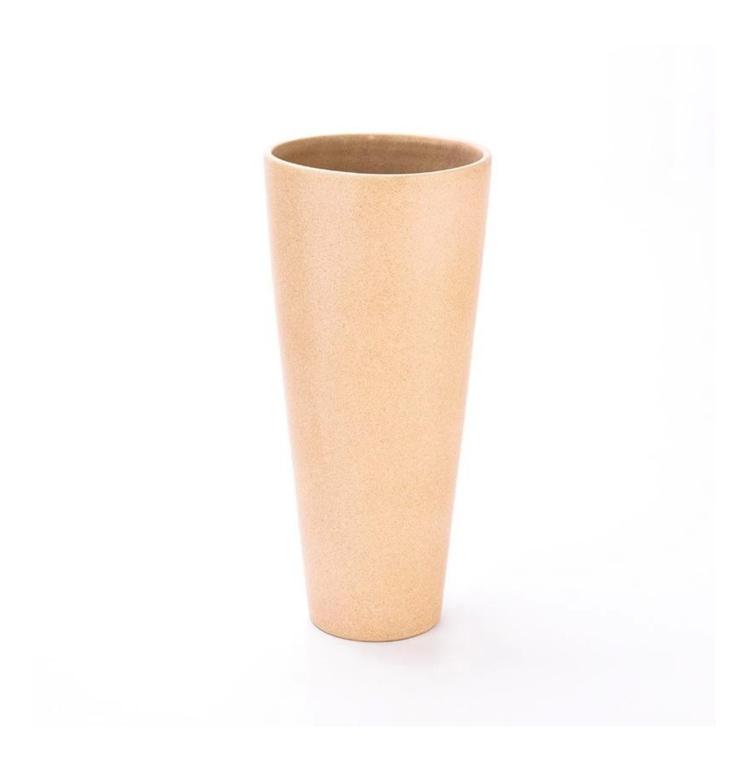

## $P_{ m roduct\ images}$

Large votive ceramic candle vase for soy wax ceramic candle jars candle holders

SGMK2024022601 Top dia: 164 mm Bottom dia: 102 mm Height: 360 mm Weight: 2000 g Capcity: 4380 ml