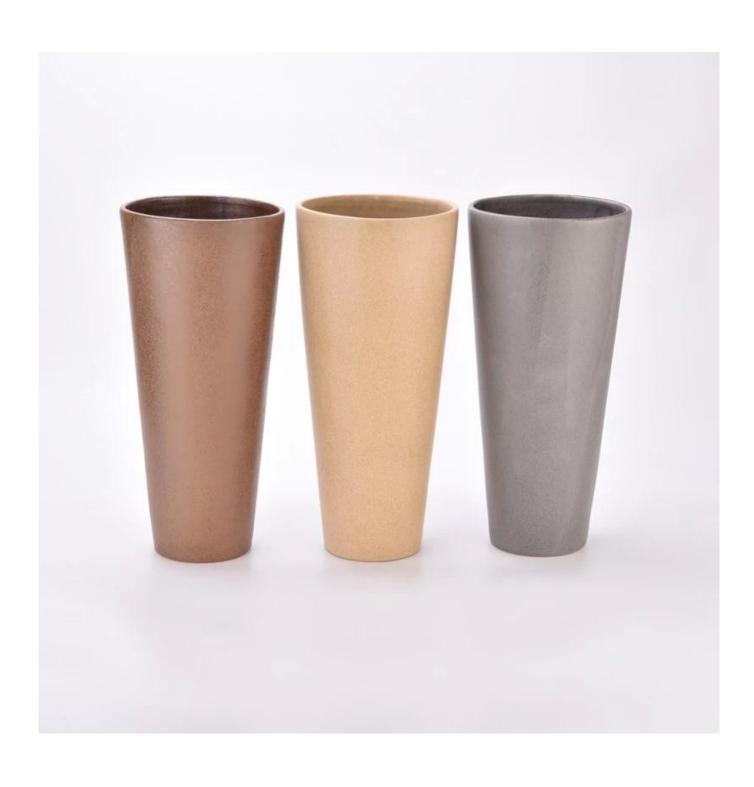

## $P_{ m roduct\ images}$

Large votive ceramic candle vase for soy wax ceramic candle jars candle holders

SGMK2024022601 Top dia: 164 mm Bottom dia: 102 mm Height: 360 mm Weight: 2000 g Capcity: 4380 ml