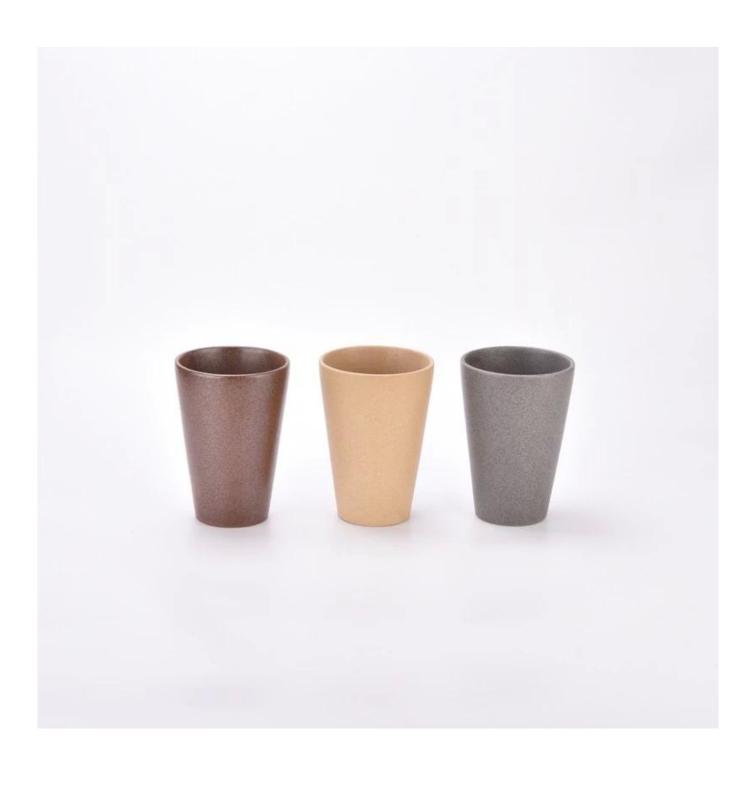

## $P_{ m roduct\ images}$

Large votive ceramic candle vase for soy wax ceramic candle jars candle holders

SGMK2024022601 Top dia: 164 mm Bottom dia: 102 mm Height: 360 mm Weight: 2000 g Capcity: 4380 ml