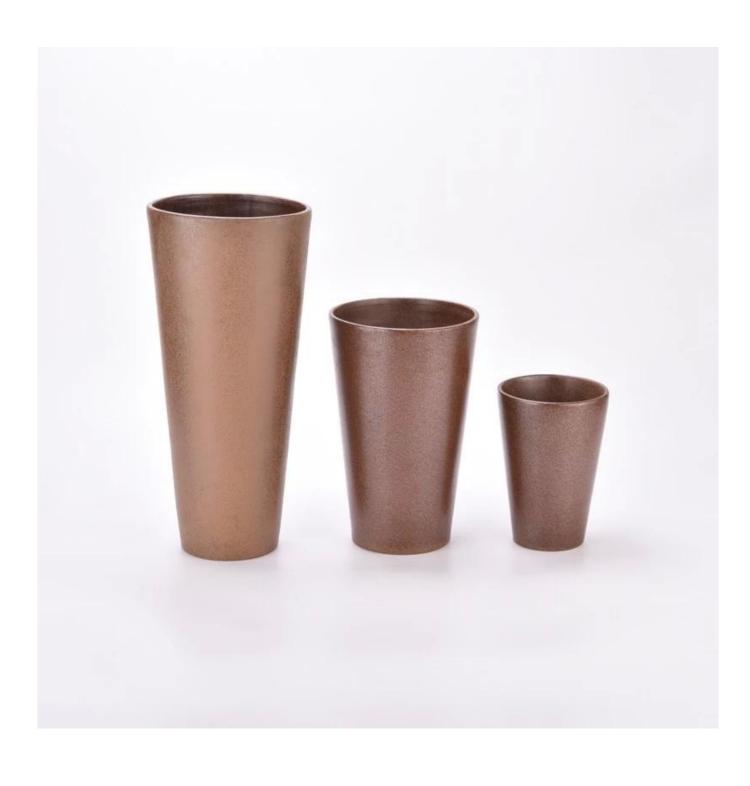

## $P_{ m roduct\ images}$

Large votive ceramic candle vase for soy wax ceramic candle jars candle holders

SGMK2024022601 Top dia: 164 mm Bottom dia: 102 mm Height: 360 mm Weight: 2000 g Capcity: 4380 ml