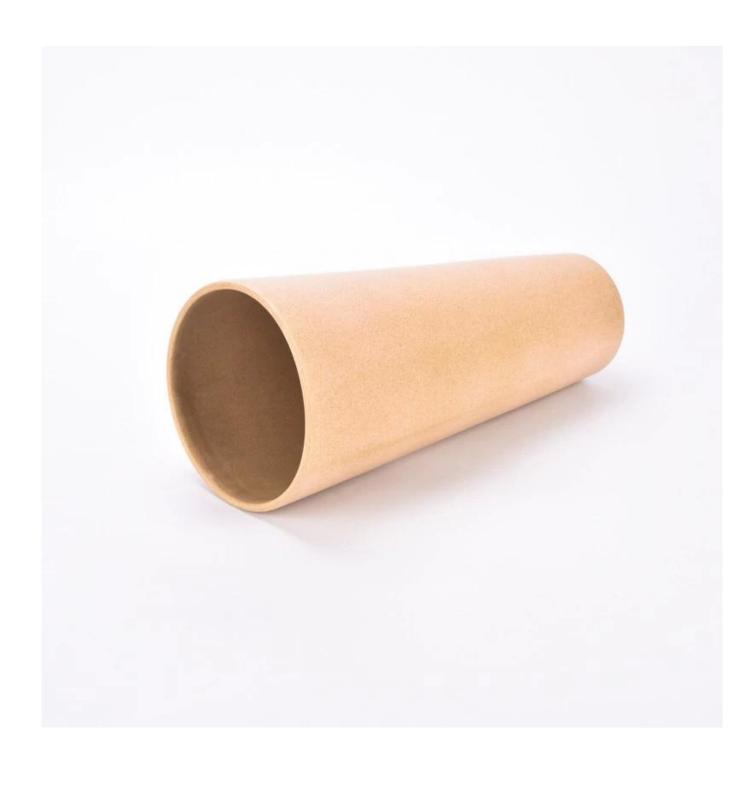

## $P_{ m roduct\ images}$

Large votive ceramic candle vase for soy wax ceramic candle jars candle holders

SGMK2024022601 Top dia: 164 mm Bottom dia: 102 mm Height: 360 mm Weight: 2000 g Capcity: 4380 ml