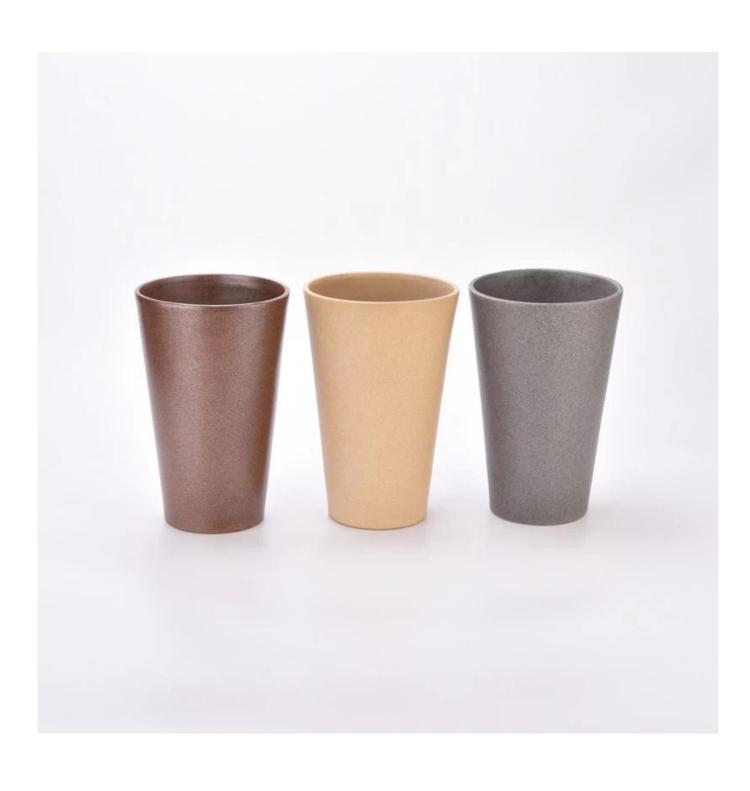

## $P_{ m roduct\ images}$

Large votive ceramic candle vase for soy wax ceramic candle jars candle holders

SGMK2024022601 Top dia: 164 mm Bottom dia: 102 mm Height: 360 mm Weight: 2000 g Capcity: 4380 ml