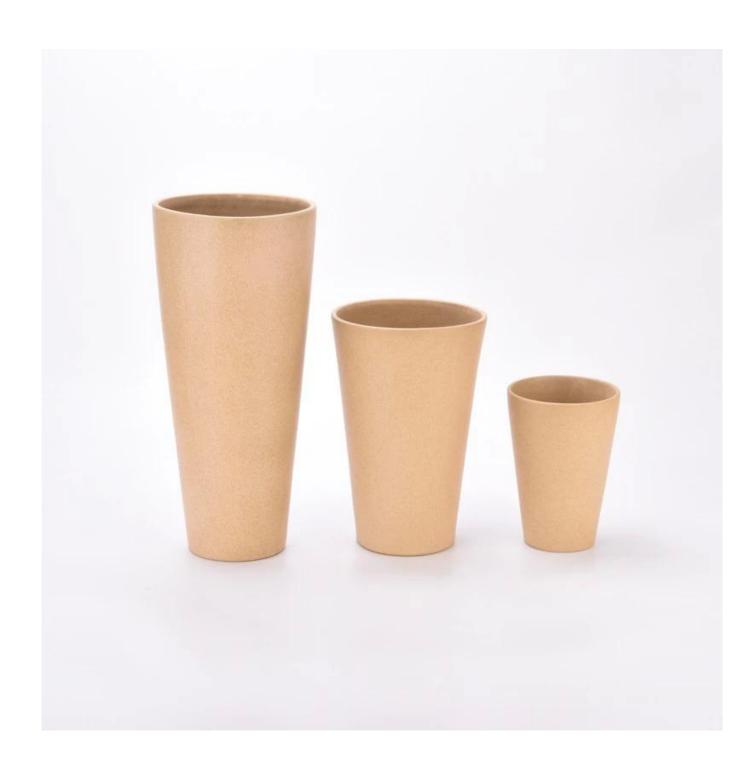

## $P_{ m roduct\ images}$

Large votive ceramic candle vase for soy wax ceramic candle jars candle holders

SGMK2024022601 Top dia: 164 mm Bottom dia: 102 mm Height: 360 mm Weight: 2000 g Capcity: 4380 ml