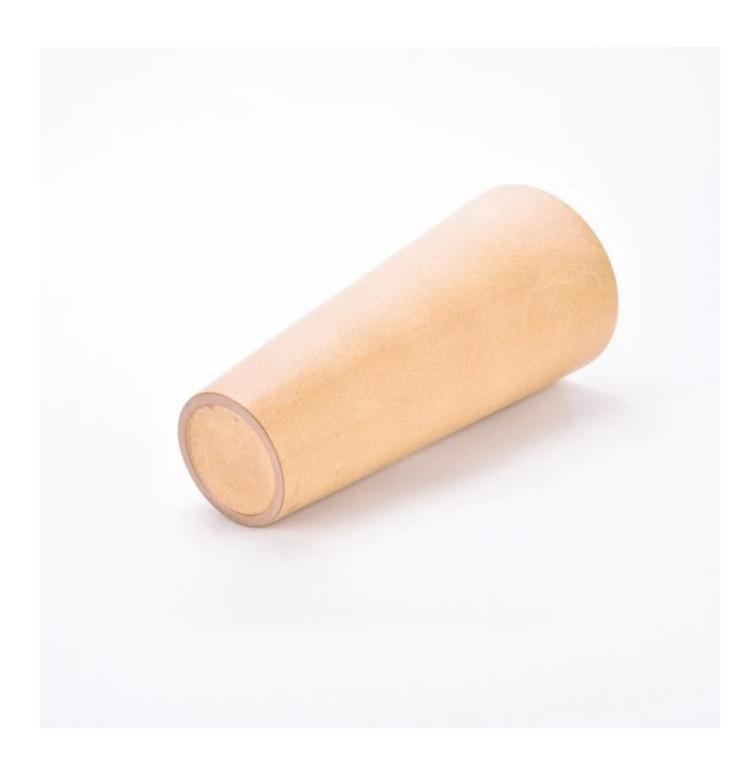

## $P_{ m roduct\ images}$

Large votive ceramic candle vase for soy wax ceramic candle jars candle holders

SGMK2024022601 Top dia: 164 mm Bottom dia: 102 mm Height: 360 mm Weight: 2000 g Capcity: 4380 ml