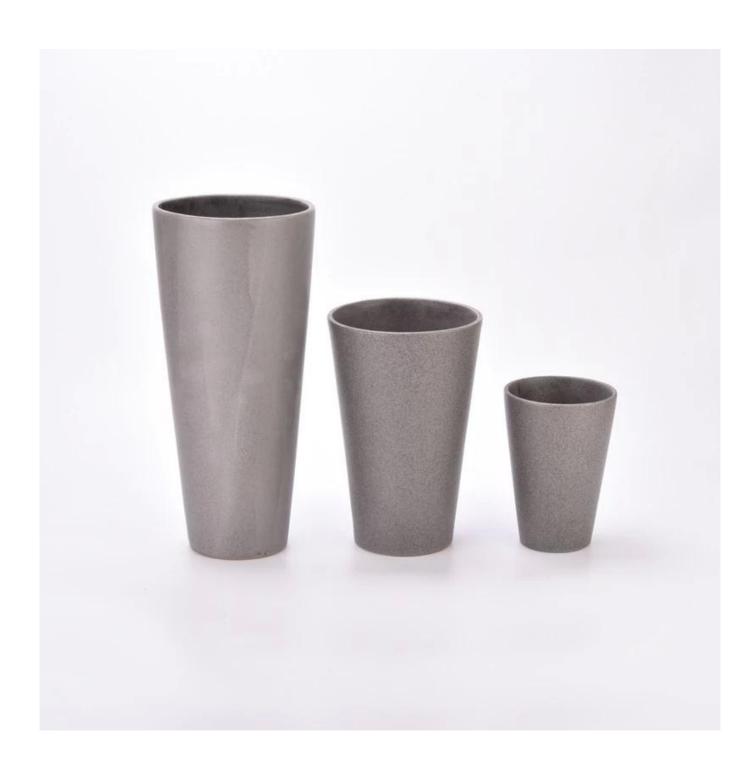

## $P_{ m roduct\ images}$

Large votive ceramic candle vase for soy wax ceramic candle jars candle holders

SGMK2024022601 Top dia: 164 mm Bottom dia: 102 mm Height: 360 mm Weight: 2000 g Capcity: 4380 ml