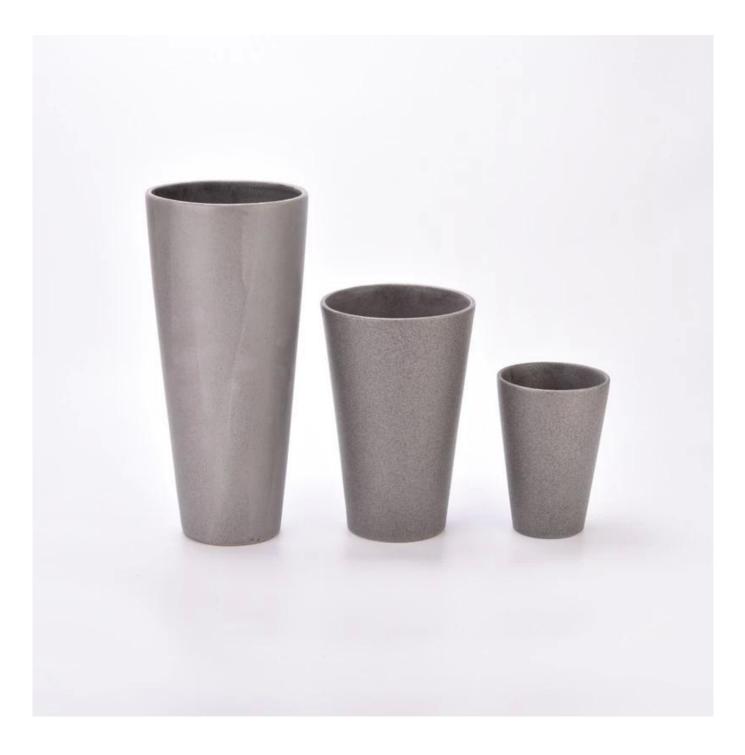

e get your ideas becoming creative fragrance products and sell them very well in the local market.

 $P_{
m roduct\,images}$ 

Large votive ceramic candle vase glazing ceramic candle jars

SGMK2024022602 Top dia: 160 mm Bottom dia: 104 mm Height: 245 mm Weight: 1446 g Capcity: 2700 ml