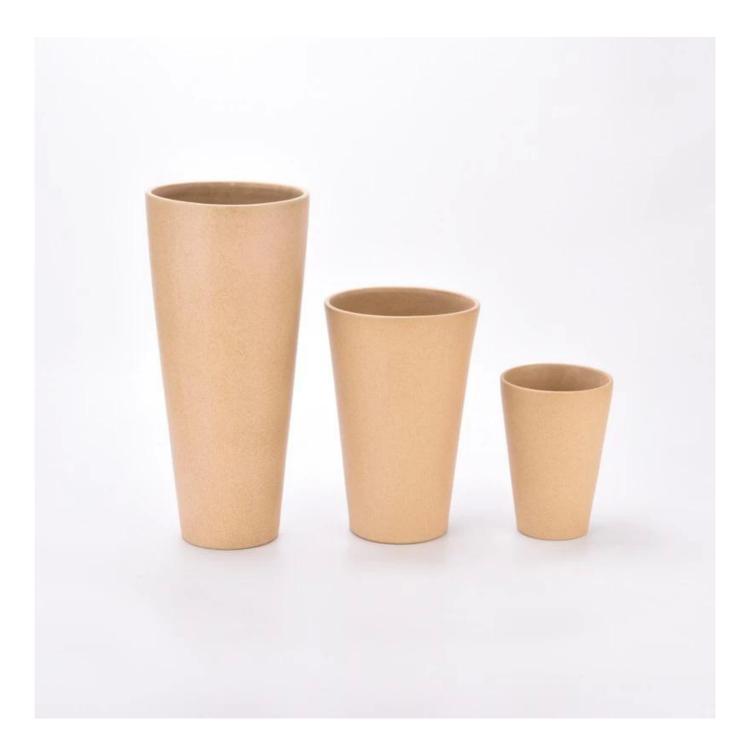

e get your ideas becoming creative fragrance products and sell them very well in the local market.

 $P_{
m roduct\,images}$ 

Large votive ceramic candle vase glazing ceramic candle jars

SGMK2024022602 Top dia: 160 mm Bottom dia: 104 mm Height: 245 mm Weight: 1446 g Capcity: 2700 ml