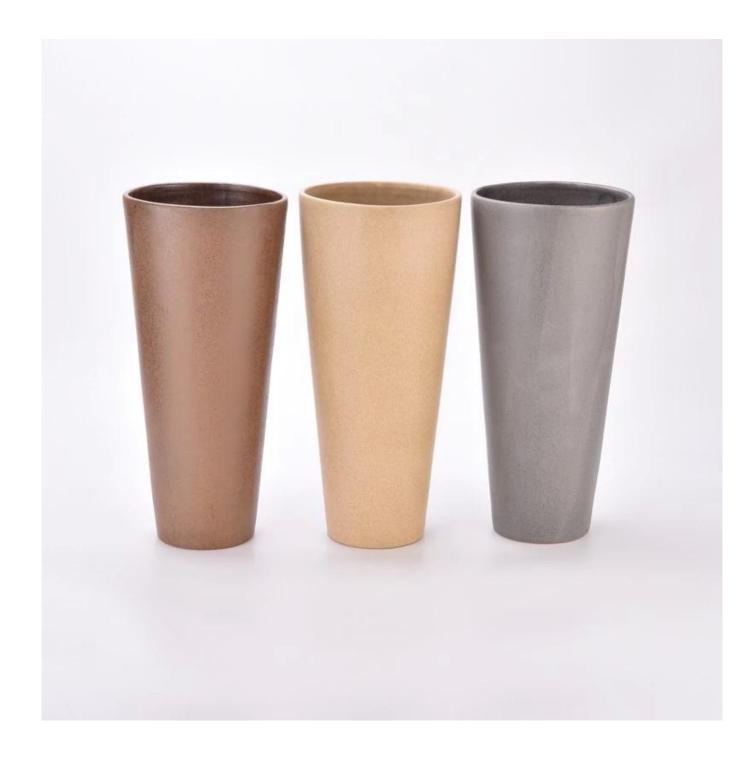

e get your ideas becoming creative fragrance products and sell them very well in the local market.

 $P_{
m roduct\,images}$ 

Large votive ceramic candle vase glazing ceramic candle jars

SGMK2024022602 Top dia: 160 mm Bottom dia: 104 mm Height: 245 mm Weight: 1446 g Capcity: 2700 ml