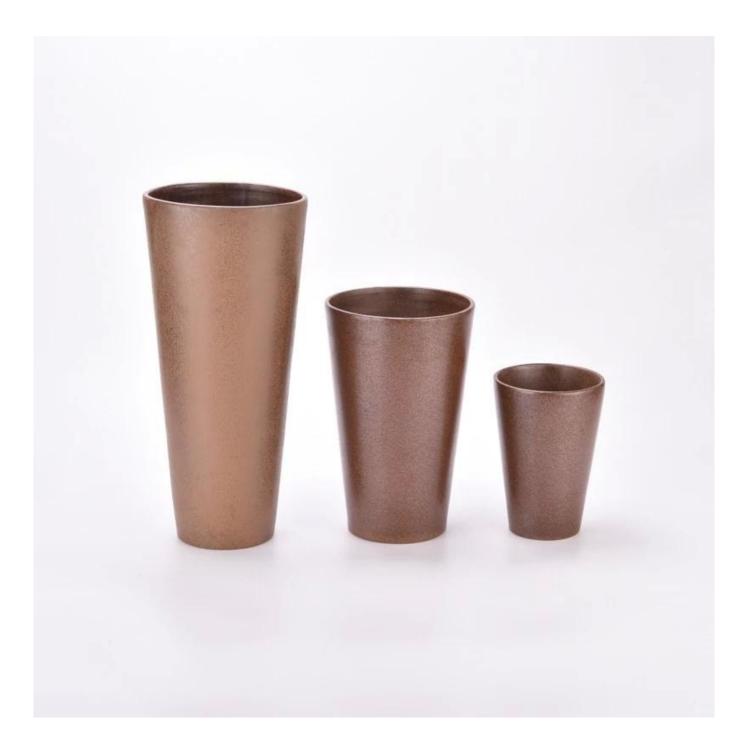

e get your ideas becoming creative fragrance products and sell them very well in the local market.

 $P_{
m roduct\,images}$ 

Large votive ceramic candle vase glazing ceramic candle jars

SGMK2024022602 Top dia: 160 mm Bottom dia: 104 mm Height: 245 mm Weight: 1446 g Capcity: 2700 ml