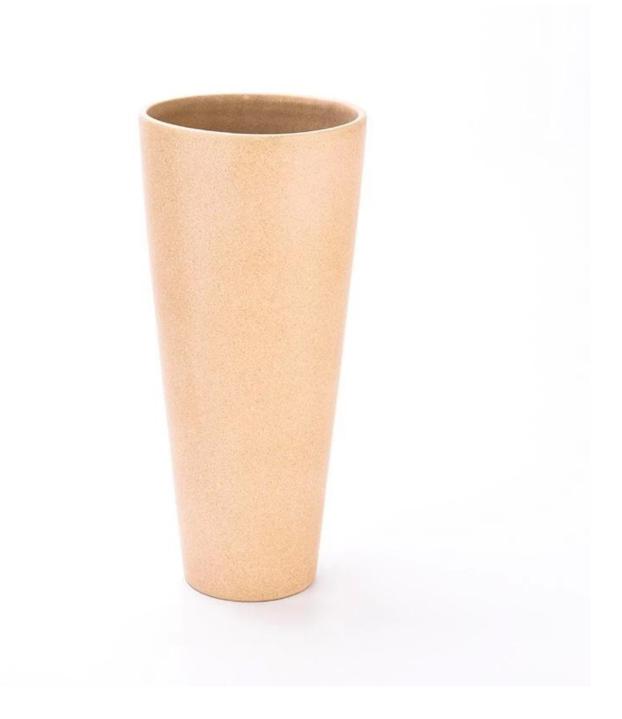

e get your ideas becoming creative fragrance products and sell them very well in the local market.

 $P_{
m roduct\,images}$ 

Large votive ceramic candle vase glazing ceramic candle jars

SGMK2024022602 Top dia: 160 mm Bottom dia: 104 mm Height: 245 mm Weight: 1446 g Capcity: 2700 ml