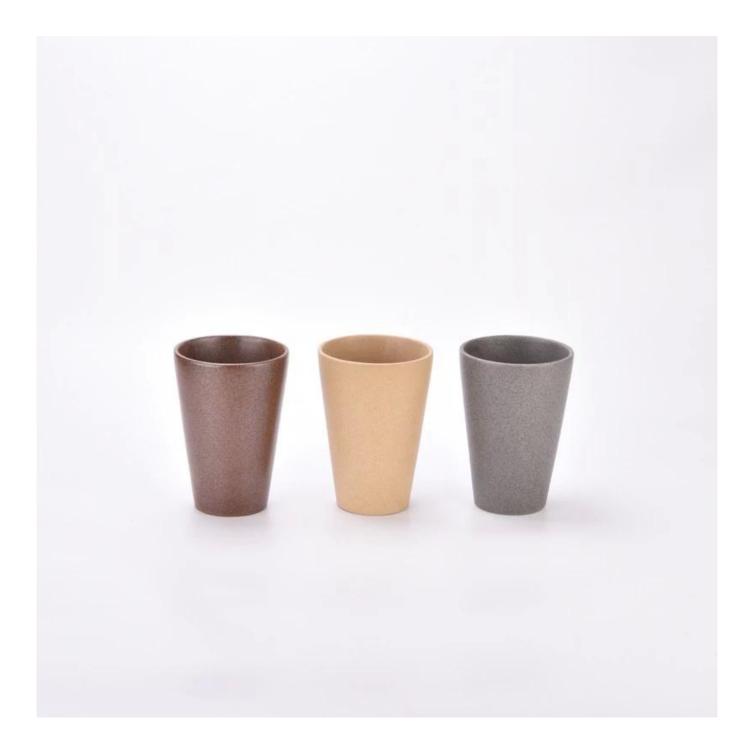

e get your ideas becoming creative fragrance products and sell them very well in the local market.

 $P_{
m roduct\,images}$ 

Large votive ceramic candle vase glazing ceramic candle jars

SGMK2024022602 Top dia: 160 mm Bottom dia: 104 mm Height: 245 mm Weight: 1446 g Capcity: 2700 ml