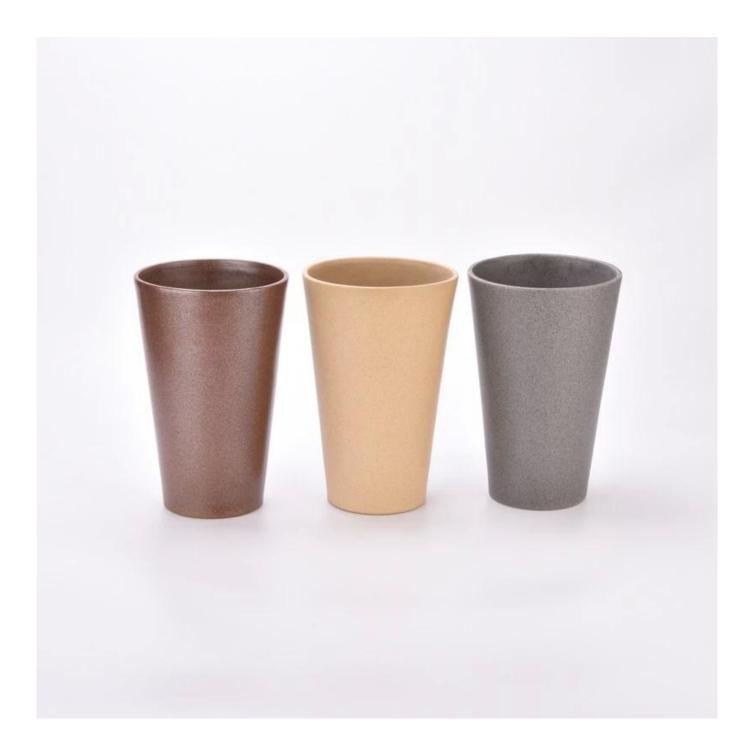

e get your ideas becoming creative fragrance products and sell them very well in the local market.

 $P_{
m roduct\,images}$ 

Large votive ceramic candle vase glazing ceramic candle jars

SGMK2024022602 Top dia: 160 mm Bottom dia: 104 mm Height: 245 mm Weight: 1446 g Capcity: 2700 ml