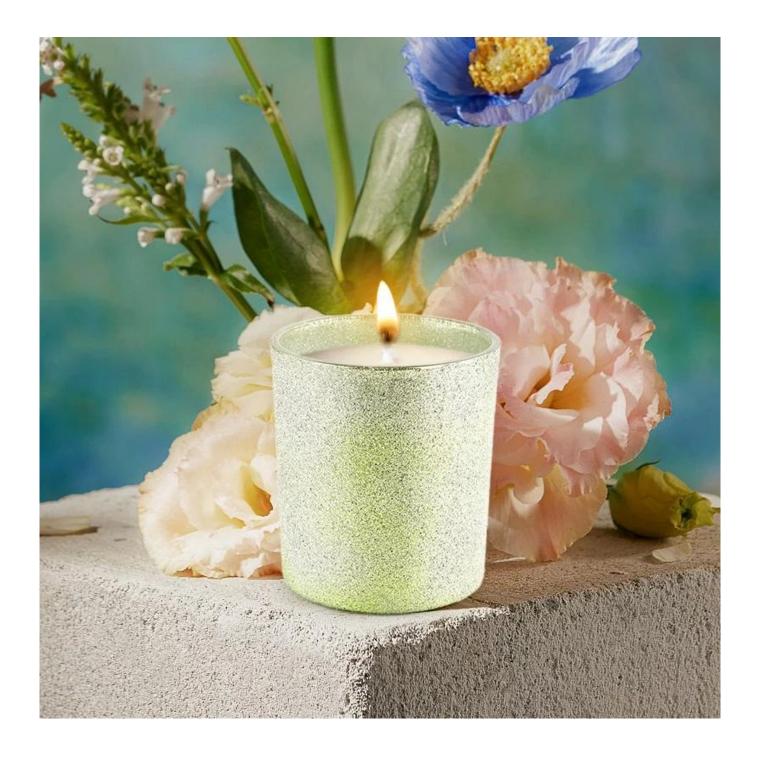

# Light gold empty candle jars glass cylinder candle holder

Luxury designed with different finishes, perfect for your DIY candles as a surprised scented candle gift expressing luxury seasonal greetings.

Bring a luscious and beautiful apothecary aroma to your home with our pretty <u>glass</u> <u>candle jars</u>. Using in your home as a decorative home fragrance packaging container.