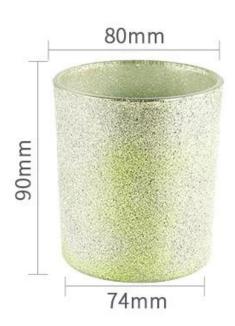

| Measure           | Item No.:SGHL21121529 Top dia: 80mm Bottom dia: 74mm Height: 90mm Weight: 290g Capacity: 300ml |  |
|-------------------|------------------------------------------------------------------------------------------------|--|
| Packing           | Normal packing,Individual gift box, PVC box, window box, color box, white box, etc             |  |
| Delivery<br>time  | Within 35 days after the sample and order confirmed                                            |  |
| Payment<br>term   | 30% deposit by T/T in advance and the balance against the copy of B/L                          |  |
| Shipment          | By sea,by air,by Express and your shipping agent is acceptable                                 |  |
| Usage<br>Occasion | Home decor, Wedding Decoration, Wedding Favors, Decoration enhancement,                        |  |