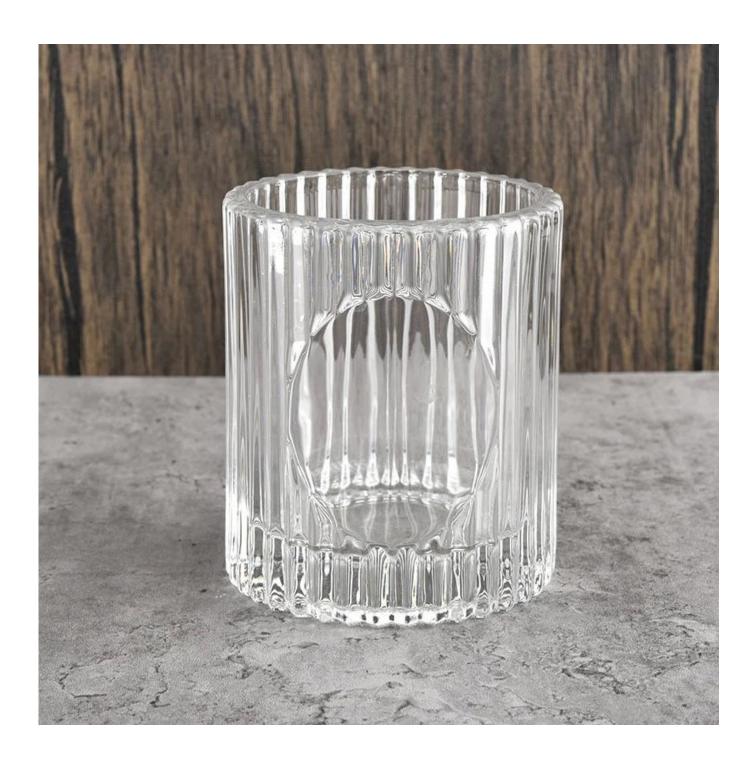

**Luxuly 7oz Glass Candle Jars Wholesale Private Label Glass Candle Holders** 

| Measure        | Item No.: SGKY22040809 Top dia: 76 mm Bottom dia: 76 mm Height: 89 mm Weight: 367 g Capcity: 236ml |  |  |
|----------------|----------------------------------------------------------------------------------------------------|--|--|
| Packing        | Normal packing,Individual gift box, PVC box, window box, color box, white box, etc                 |  |  |
| Delivery time  | Within 35 days after the sample and order confirmed                                                |  |  |
| Payment term   | 30% deposit by T/T in advance and the balance against the copy of B/L $$                           |  |  |
| Shipment       | By sea,by air,by Express and your shipping agent is acceptable                                     |  |  |
| Usage Occasion | Home decor, Wedding Decoration, Wedding Favors, Decoration enhancement,                            |  |  |