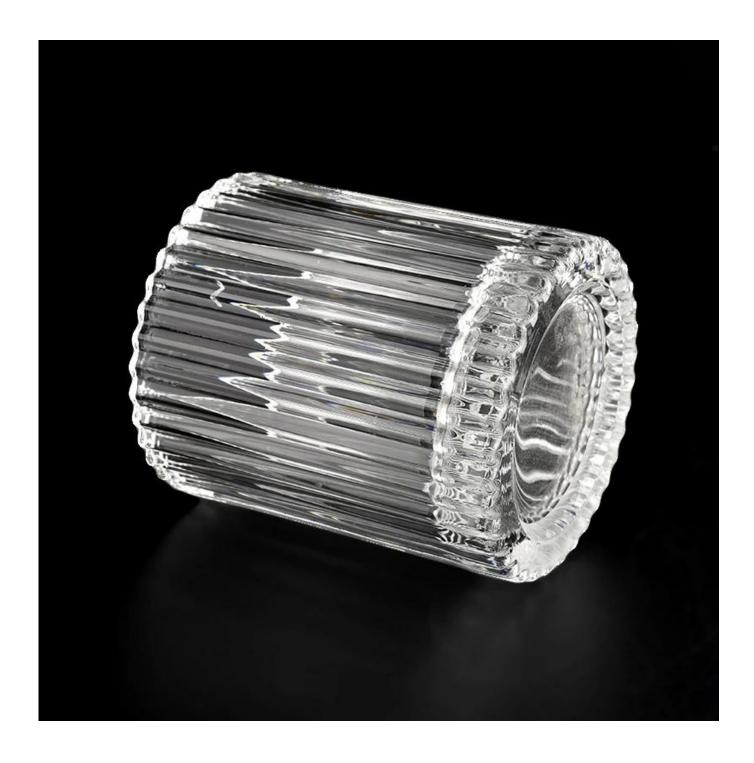

**Luxuly 7oz Glass Candle Jars Wholesale Private Label Glass Candle Holders** 

| Measure        | Item No.: SGKY22040809 Top dia: 76 mm Bottom dia: 76 mm Height: 89 mm Weight: 367 g Capcity: 236ml |  |  |
|----------------|----------------------------------------------------------------------------------------------------|--|--|
| Packing        | Normal packing,Individual gift box, PVC box, window box, color box, white box, etc                 |  |  |
| Delivery time  | Within 35 days after the sample and order confirmed                                                |  |  |
| Payment term   | 30% deposit by T/T in advance and the balance against the copy of B/L $$                           |  |  |
| Shipment       | By sea,by air,by Express and your shipping agent is acceptable                                     |  |  |
| Usage Occasion | Home decor, Wedding Decoration, Wedding Favors, Decoration enhancement,                            |  |  |