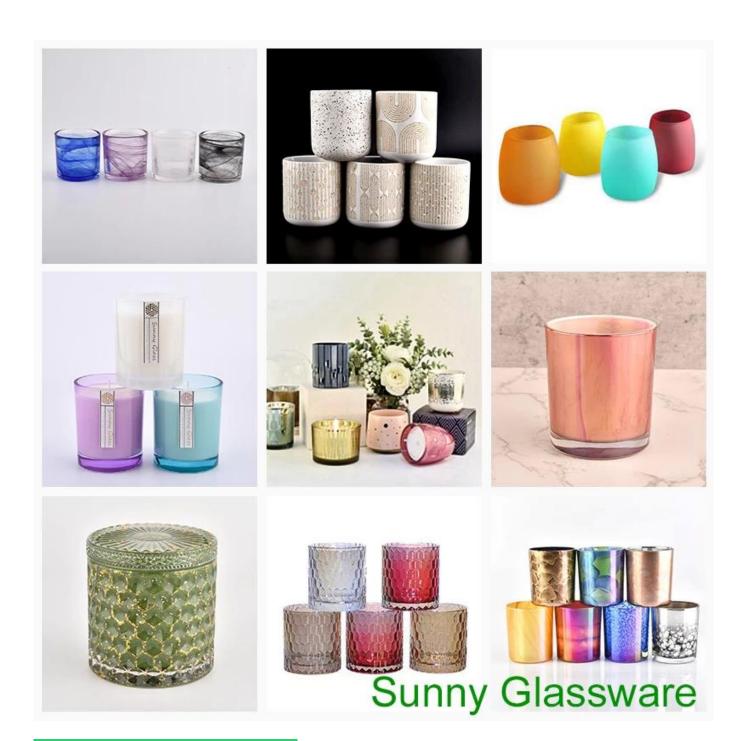

**Luxuly 7oz Glass Candle Jars Wholesale Private Label Glass Candle Holders** 

#### Why Choose Sunny Glassware

Sunny Group has offered glassware for 26 years with all kinds of products being exported to more than 30 countries and regions

Award-winning team of designers has won the trust of many upscale brands like NEST Fragrance. The talented design team is unmatched in China.

We get your ideas becoming creative fragrance products and sell them very well in the local market.









### **Candle Jars Description**

| product name | thick wall glass candle bowls candle containers for 10oz 12oz candle filling                  |  |
|--------------|-----------------------------------------------------------------------------------------------|--|
| Sample time  | 1. 5 days if there is glass shape and size 2. 15 days, if you need new shapes and sizes glass |  |

| Measure        | Item No.: SGKY22040809 Top dia: 76 mm Bottom dia: 76 mm Height: 89 mm Weight: 367 g Capcity: 236ml |  |  |
|----------------|----------------------------------------------------------------------------------------------------|--|--|
| Packing        | Normal packing,Individual gift box, PVC box, window box, color box, white box, etc                 |  |  |
| Delivery time  | Within 35 days afte