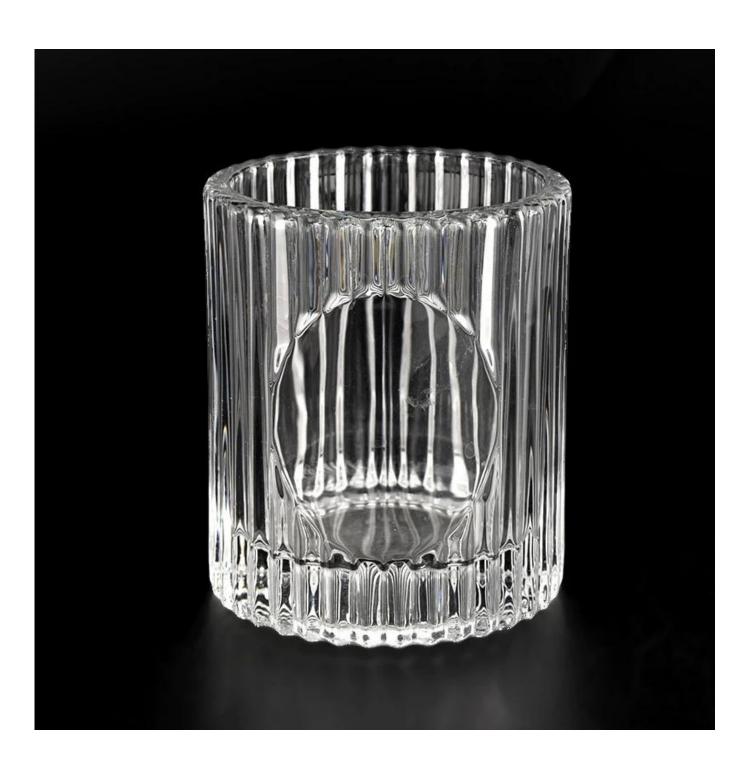

**Luxuly 7oz Glass Candle Jars Wholesale Private Label Glass Candle Holders** 

| Measure        | Item No.: SGKY22040809 Top dia: 76 mm Bottom dia: 76 mm Height: 89 mm Weight: 367 g Capcity: 236ml |  |  |
|----------------|----------------------------------------------------------------------------------------------------|--|--|
| Packing        | Normal packing,Individual gift box, PVC box, window box, color box, white box, etc                 |  |  |
| Delivery time  | Within 35 days after the sample and order confirmed                                                |  |  |
| Payment term   | 30% deposit by T/T in advance and the balance against the copy of B/L $$                           |  |  |
| Shipment       | By sea,by air,by Express and your shipping agent is acceptable                                     |  |  |
| Usage Occasion | Home decor, Wedding Decoration, Wedding Favors, Decoration enhancement,                            |  |  |