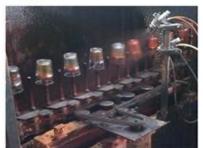

# Spray painting (Deep Processing)

Spray painting is a painting technique where a device sprays a coating (paint, ink, varnish, etc.) through the air onto the surface of glassware or ceramic ware.

You can tell us what color you want to make, then we make make your color on the glass

### 01 Factory

Spraying

■ Engraving

■ Electroplating

☐ Silk-screen

- □ Spraying
- Engraving
- Electroplating
- □ Silk-Screen