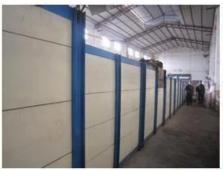

# Spray painting (Deep Processing)

Spray painting is a painting technique where a device sprays a coating (paint, ink, varnish, etc.) through the air onto the surface of glassware or ceramic ware.

You can tell us what color you want to make, then we make make your color on the glass