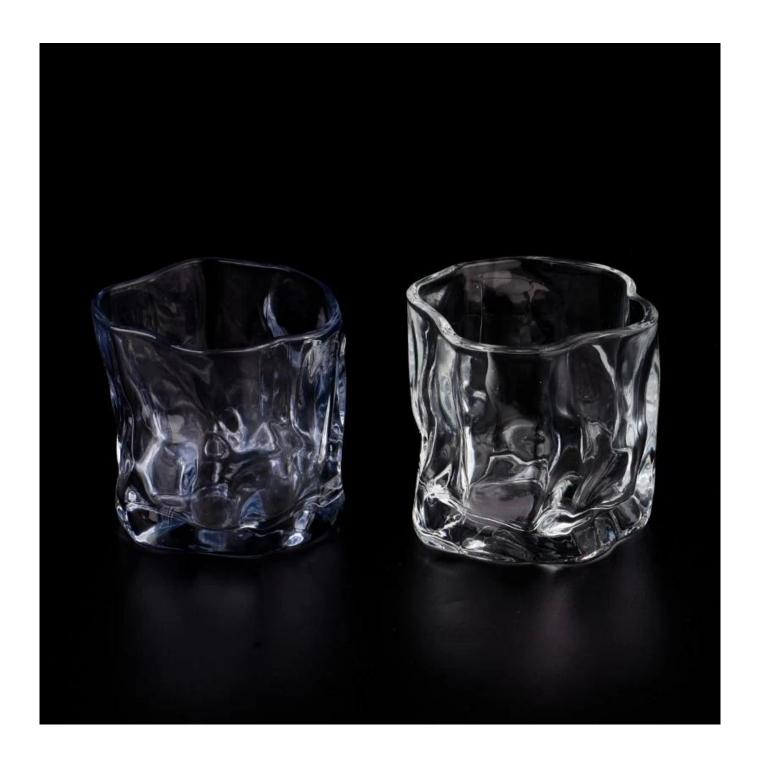

Luxurious designs, different finishes, perfect DIY candles as a surprise scented candle gift to express extravagant seasonal greetings.

**Glass candle jars** are great table centerpieces for home decorations and any occasion such as weddings, Christmas, Thanksgiving parties, Halloween,

Valentine's Day, anniversaries, birthdays, etc. The unique shape of this candle holder makes it the perfect gift for a loved one

The **glass candle jar** can be used to hold candles, makeup brushes, grow succulents, arrange flowers, and even make your own candles. Use your imagination to make **glass candle jar** glow in every corner of your home.