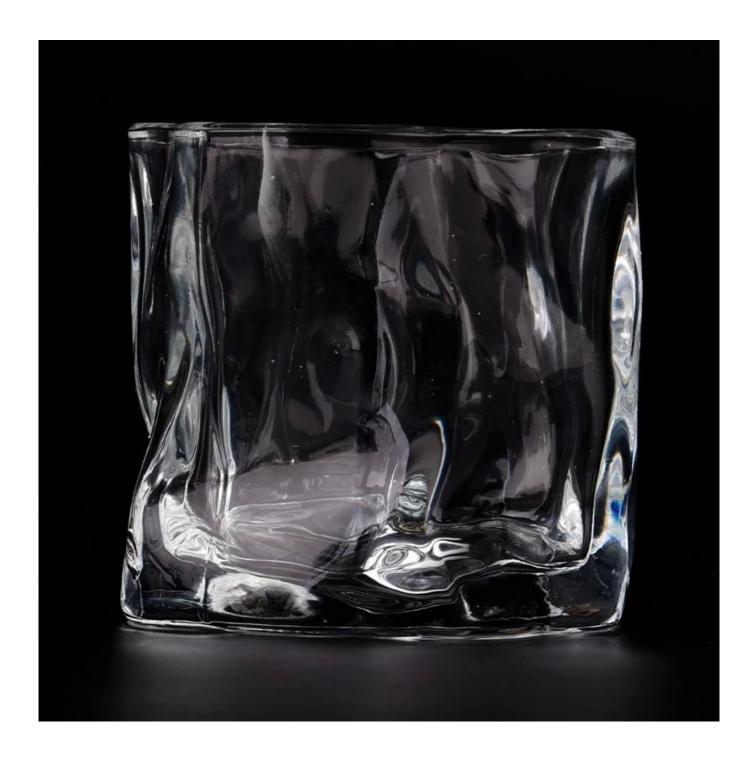

## product description

| product<br>name   | Luxury 258ml clear <u>glass candle jar</u> in bulk for wedding decoration                        |
|-------------------|--------------------------------------------------------------------------------------------------|
| Sample time       | 1. 5 days if there is glass shape and size<br>2. 15 days, if you need new shapes and sizes glass |
| Measure           | Item No.:SGKY23092501 Max dia: 86mm Min dia: 73mm Height: 80mm Weight: 348g Capacity: 258ml      |
| Packing           | Normal packing, Individual gift box, PVC box, window box, color box, white box, etc              |
| Delivery<br>time  | Within 35 days after the sample and order confirmed                                              |
| Payment<br>term   | 30% deposit by T/T in advance and the balance against the copy of B/L                            |
| Shipment          | By sea,by air,by Express and your shipping agent is acceptable                                   |
| Usage<br>Occasion | Home decor, Wedding Decoration, Wedding Favors, Decoration enhancement,                          |

Luxurious designs, different finishes, perfect DIY candles as a surprise scented candle gift to express extravagant seasonal greetings.

**Glass candle jars** are great table centerpieces for home decorations and any occasion such as weddings, Christmas, Thanksgiving parties, Halloween,

Valentine's Day, anniversaries, birthdays, etc. The unique shape of this candle holder makes it the perfect gift for a loved one

The **glass candle jar** can be used to hold candles, makeup brushes, grow succulents, arrange flowers, and even make your own candles. Use your imagination to make **glass candle jar** glow in every corner of your home.