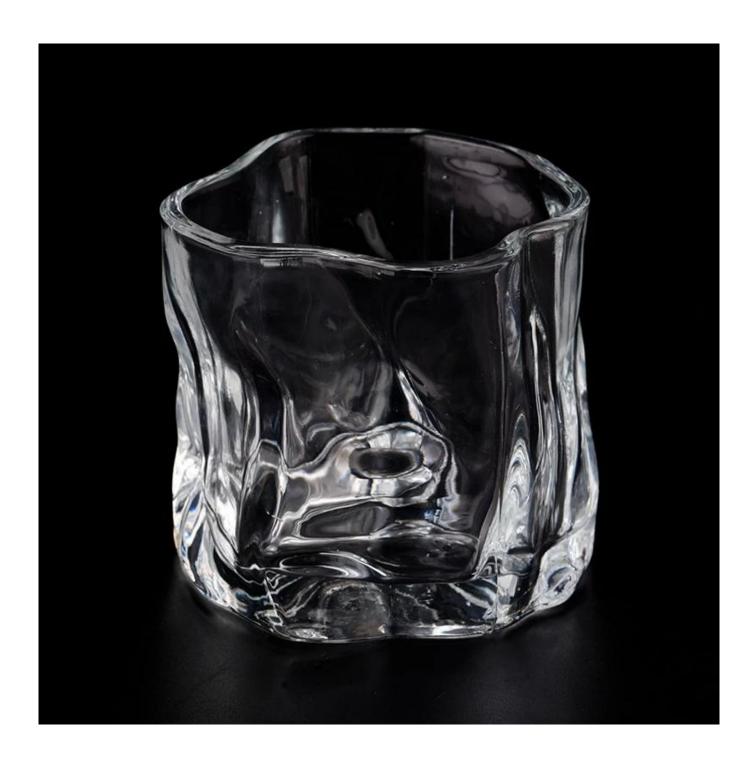

## product description

| product<br>name   | Luxury 258ml clear <u>glass candle jar</u> in bulk for wedding decoration                        |
|-------------------|--------------------------------------------------------------------------------------------------|
| Sample time       | 1. 5 days if there is glass shape and size<br>2. 15 days, if you need new shapes and sizes glass |
| Measure           | Item No.:SGKY23092501 Max dia: 86mm Min dia: 73mm Height: 80mm Weight: 348g Capacity: 258ml      |
| Packing           | Normal packing, Individual gift box, PVC box, window box, color box, white box, etc              |
| Delivery<br>time  | Within 35 days after the sample and order confirmed                                              |
| Payment<br>term   | 30% deposit by T/T in advance and the balance against the copy of B/L                            |
| Shipment          | By sea,by air,by Express and your shipping agent is acceptable                                   |
| Usage<br>Occasion | Home decor, Wedding Decoration, Wedding Favors, Decoration enhancement,                          |

Luxurious designs, different finishes, perfect DIY candles as a surprise scented candle gift to express extravagant seasonal greetings.

**Glass candle jars** are great table centerpieces for home decorations and any occasion such as weddings, Christmas, Thanksgiving parties, Halloween,

Valentine's Day, anniversaries, birthdays, etc. The unique shape of this candle holder makes it the perfect gift for a loved one

The **glass candle jar** can be used to hold candles, makeup brushes, grow succulents, arrange flowers, and even make your own candles. Use your imagination to make **glass candle jar** glow in every corner of your home.