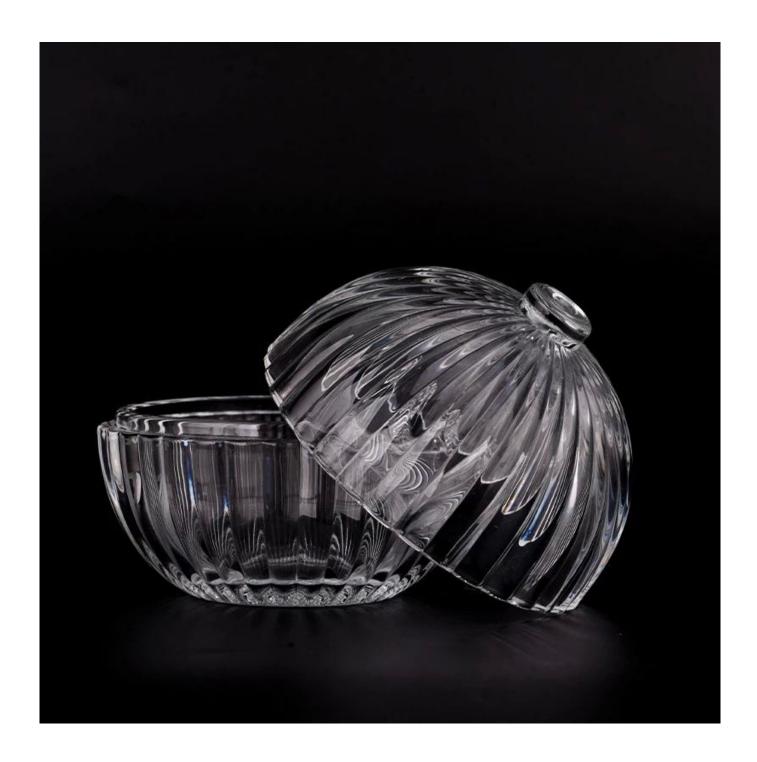

This pumpkin-shaped striped glass candle jar with a lid has a simple yet stylish design that is perfect for decorating any occasion. Its appearance gives a mysterious and dignified feel, capable of adding a touch of luxury and elegance to any space.

Whether as a home decoration or as a gift, pumpkin shaped striped glass candle jars with lids are an ideal choice. It can not only add a warm atmosphere to the space, but also show your taste and personality. Whether in the living room, bedroom, dining room or bathroom, it can be a striking highlight.