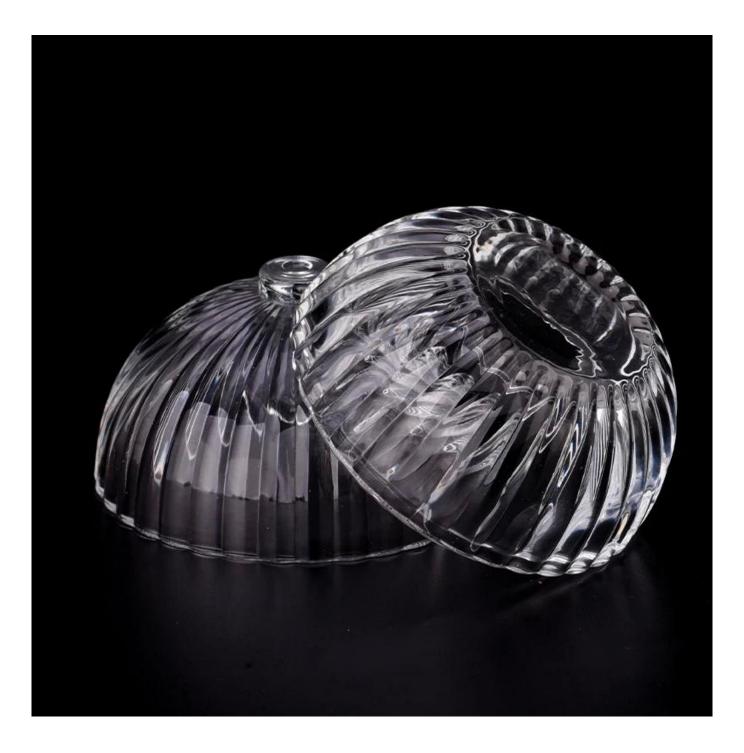

This pumpkin-shaped striped glass candle jar with a lid has a simple yet stylish design that is perfect for decorating any occasion. Its appearance gives a mysterious and dignified feel, capable of adding a touch of luxury and elegance to any space.

Whether as a home decoration or as a gift, pumpkin shaped striped glass candle jars with lids are an ideal choice. It can not only add a warm atmosphere to the space, but also show your taste and personality. Whether in the living room, bedroom, dining room or bathroom, it can be a striking highlight.