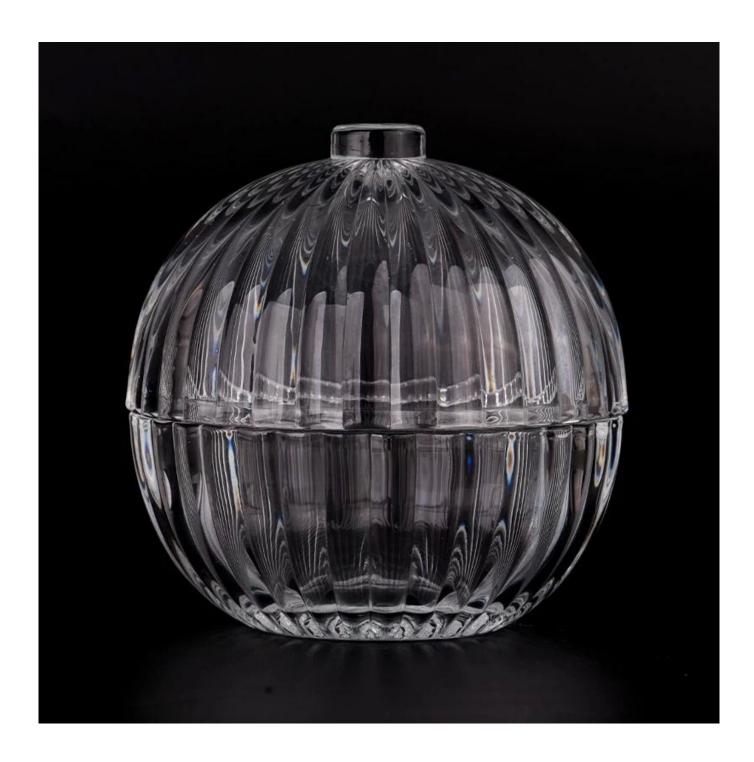

This pumpkin-shaped striped glass candle jar with a lid has a simple yet stylish design that is perfect for decorating any occasion. Its appearance gives a mysterious and dignified feel, capable of adding a touch of luxury and elegance to any space.

Whether as a home decoration or as a gift, pumpkin shaped striped glass candle jars with lids are an ideal choice. It can not only add a warm atmosphere to the space, but also show your taste and personality. Whether in the living room, bedroom, dining room or bathroom, it can be a striking highlight.