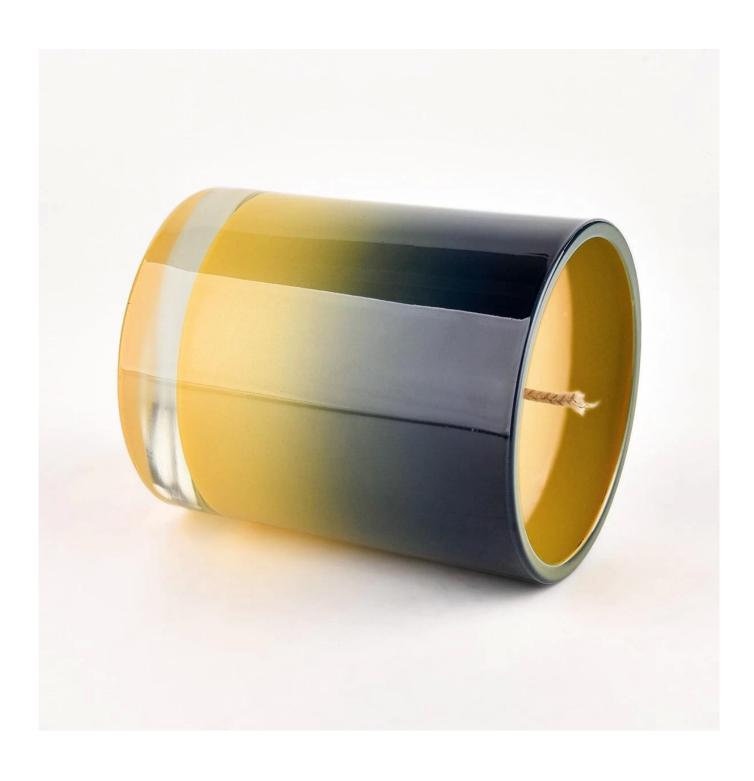

The whether you're looking to create an intimate evening ambiance or a dramatic backdrop for a themed event, this **glass candle jar** is your go-to choice.

**Glass candle jar** can be placed according to the need of different numbers of candles, by adjusting the brightness and lighting effect of the candle holder, to create a warm and romantic holiday atmosphere.

Glass candle jar have a clean and balanced shape for a more contemporary

style container that fits a wide variety of branding styles.