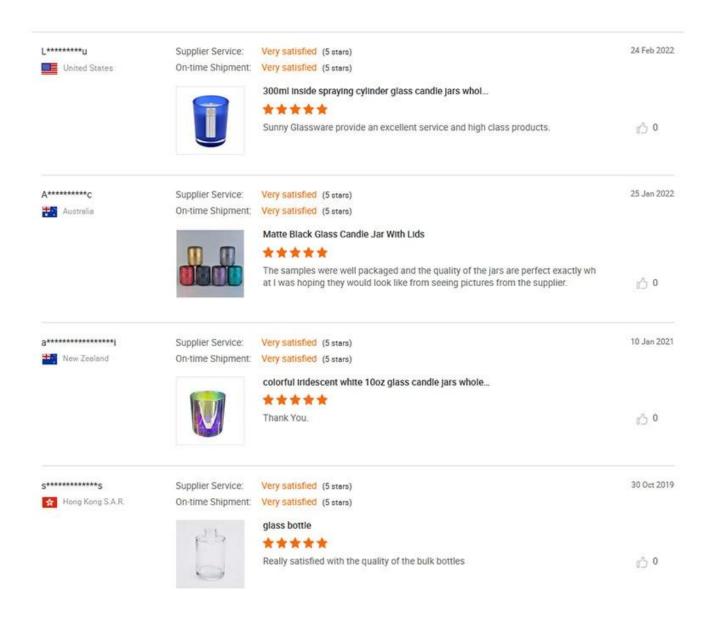

an be placed according to the need of different numbers of candles, by adjusting the brightness and lighting effect of the candle holder, to create a warm and romantic holiday atmosphere.

Glass candle jar have a clean and balanced shape for a more contemporary

style container that fits a wide variety of branding styles.

# Wide range of application

# WIDE RANGE OF APPLICATION

Suitable for: home life/coffee shop/restaurant/wedding/party/Christmas etc





# **Different From The Peer**



Own professional shipping company( Shenzhen Sunny Worldwide logistics)



20+ years freight history and WCA members.

# **PACKING**

We have Normal packing, PVC box
Window box,carton box,pallet Color box, White box,ect.
of course,we can customize
Individual gift box for you.



# **Favorable comment**





#### 1) Can you combine many items assorted in one container in my first order?

Yes, we can. But the quantity of each ordered item should reach our MOQ.

#### 2) If any quality problem, how can you settle it for us?

When discharging the container, you need to inspect all the cargo. If any breakage or defect products were founded, you must take the pictures from the original carton. All the claims must be presented within 15 working days after discharging the container. This date is subject to the arrival time of container.

#### 3) why you choose us?

- 1. We have rich experiences in glassware trade for more than 20 years and the most professional team.
- 2. We have 10 production line and can manufacture 15 million pieces per month, we have strict processes enable us to maintain an a