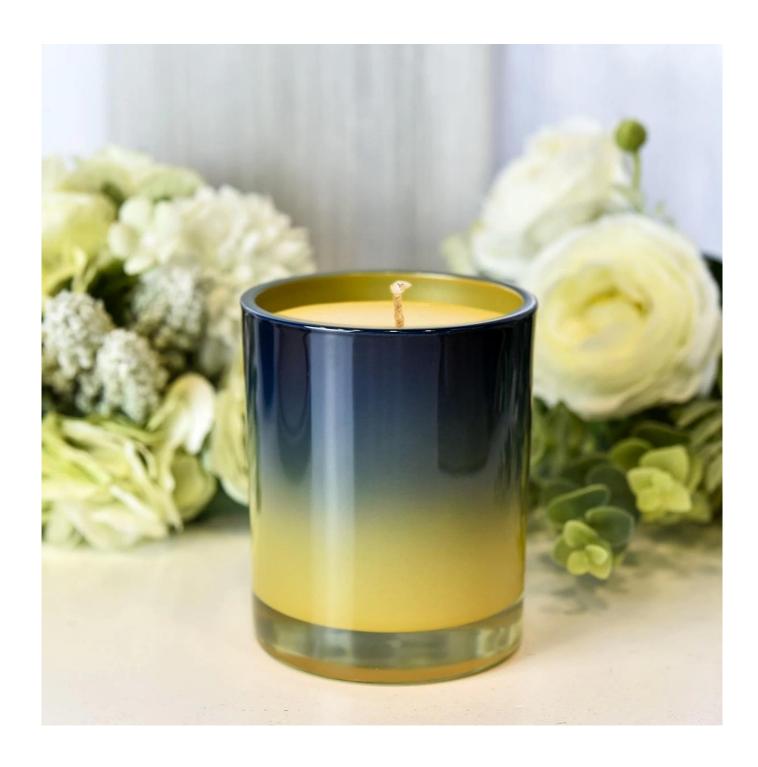

The whether you're looking to create an intimate evening ambiance or a dramatic backdrop for a themed event, this **glass candle jar** is your go-to choice.

**Glass candle jar** can be placed according to the need of different numbers of candles, by adjusting the brightness and lighting effect of the candle holder, to create a warm and romantic holiday atmosphere.

Glass candle jar have a clean and balanced shape for a more contemporary

style container that fits a wide variety of branding styles.