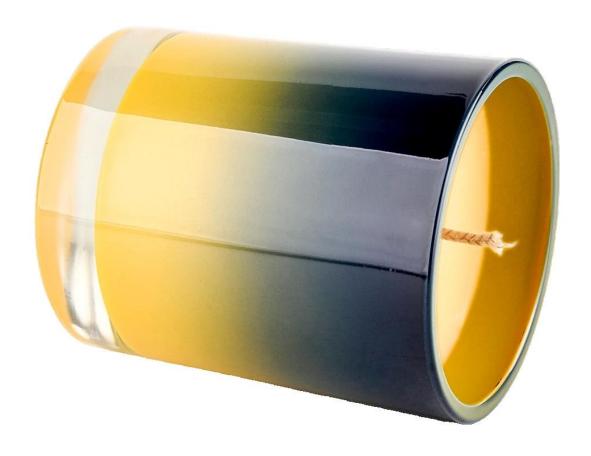

## **Luxury 300ml Glass Candle Holders 8oz Candle Glass**

The whether you're looking to create an intimate evening ambiance or a dramatic backdrop for a themed event, this **glass candle jar** is your go-to choice.

**Glass candle jar** can be placed according to the need of different numbers of candles, by adjusting the brightness and lighting effect of the candle holder, to create a warm and romantic holiday atmosphere.

Glass candle jar have a clean and balanced shape for a more contemporary

style container that fits a wide variety of branding styles.