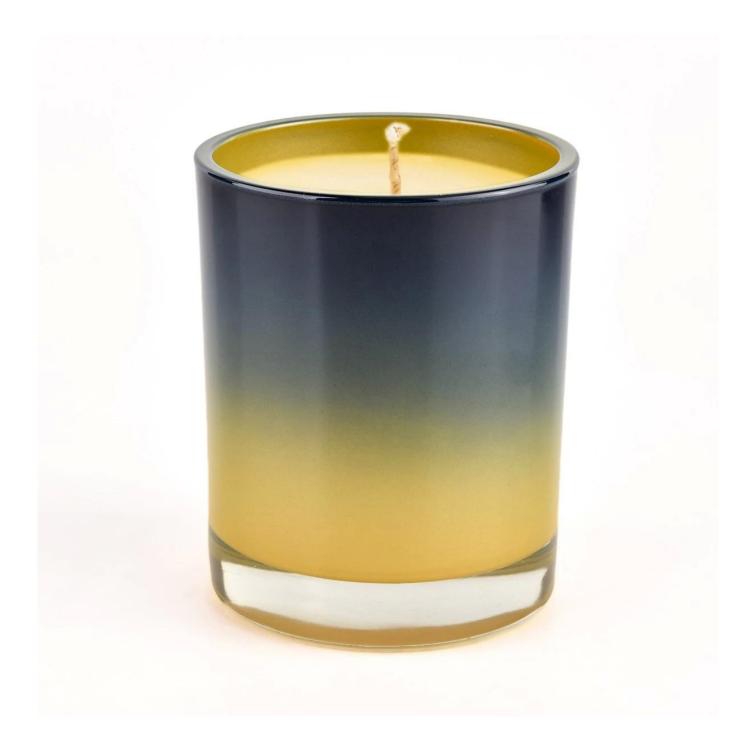

The whether you're looking to create an intimate evening ambiance or a dramatic backdrop for a themed event, this **glass candle jar** is your go-to choice.

**Glass candle jar** can be placed according to the need of different numbers of candles, by adjusting the brightness and lighting effect of the candle holder, to create a warm and romantic holiday atmosphere.

Glass candle jar have a clean and balanced shape for a more contemporary

style container that fits a wide variety of branding styles.