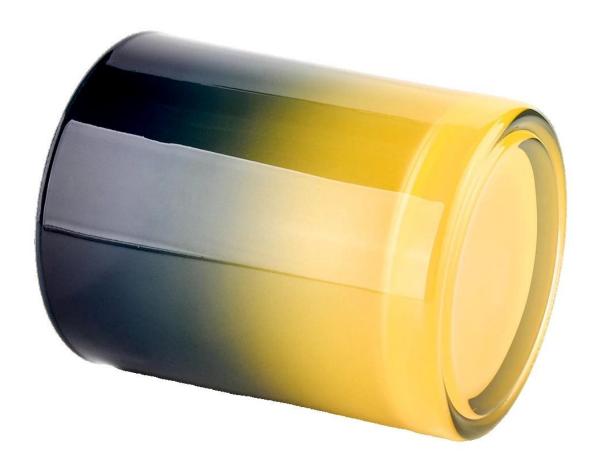

## **Luxury 300ml Glass Candle Holders 8oz Candle Glass**

The whether you're looking to create an intimate evening ambiance or a dramatic backdrop for a themed event, this **glass candle jar** is your go-to choice.

**Glass candle jar** can be placed according to the need of different numbers of candles, by adjusting the brightness and lighting effect of the candle holder, to create a warm and romantic holiday atmosphere.

Glass candle jar have a clean and balanced shape for a more contemporary

style container that fits a wide variety of branding styles.