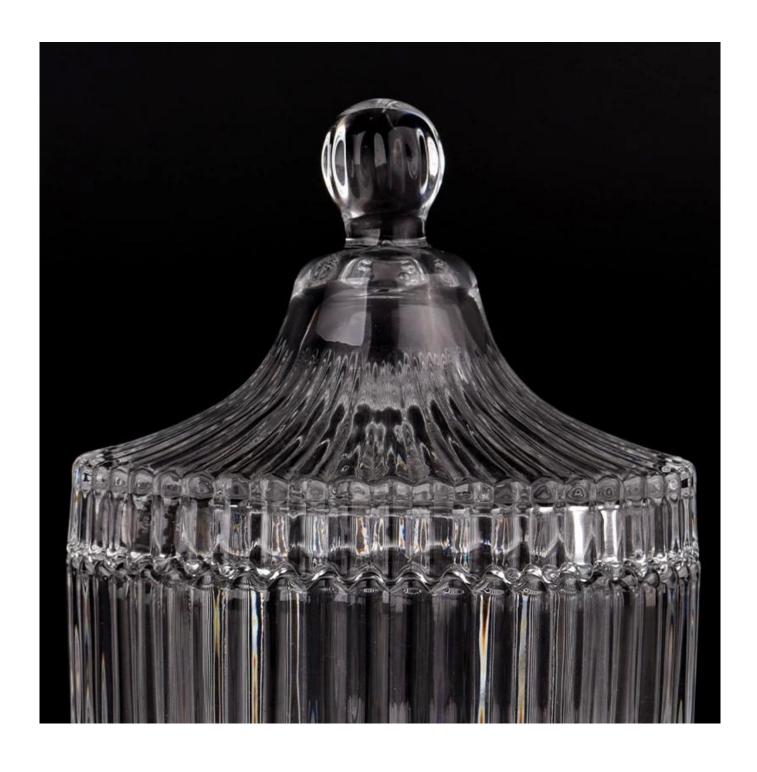

This glass candle jar with lids is made of fine glass and has been carefully processed and decorated to make its appearance smooth and transparent, giving people a feeling of high texture and sophistication.

Made from geographic cutting **glass candle jar with lids**, our geographic cutting **glass candle jar with lids** have a clean and balanced shape for a more contemporary style container that fits a wide variety of branding styles.