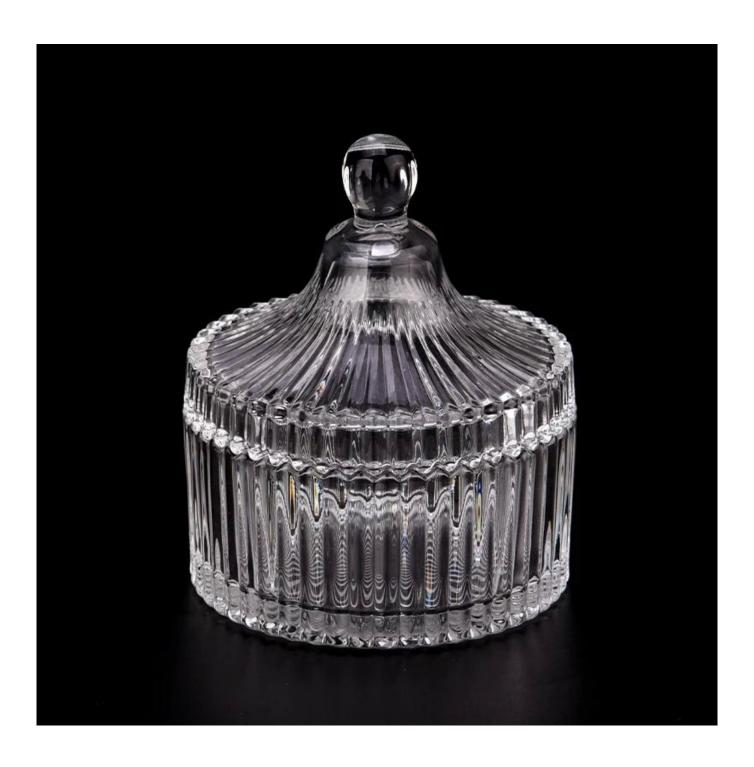

### Luxury 7.5 OZ geographic cutting glass candle jar with lid

Why Choose Sunny Glassware

- Upmost dedication to design, never compression on quality
- <u>Sunny Glassware</u> strictly protect the customers' designs, all the newly designed items from us haven't been copied in three years.
- Product quality is the major focus in <u>Sunny Glassware Sunny Glassware</u> once demolished 80,000 pcs of glass vessel with barely visible blemish.

This glass candle jar with lids is made of fine glass and has been carefully processed and decorated to make its appearance smooth and transparent, giving people a feeling of high texture and sophistication.

Made from geographic cutting **glass candle jar with lids**, our geographic cutting **glass candle jar with lids** have a clean and balanced shape for a more contemporary style container that fits a wide variety of branding styles.