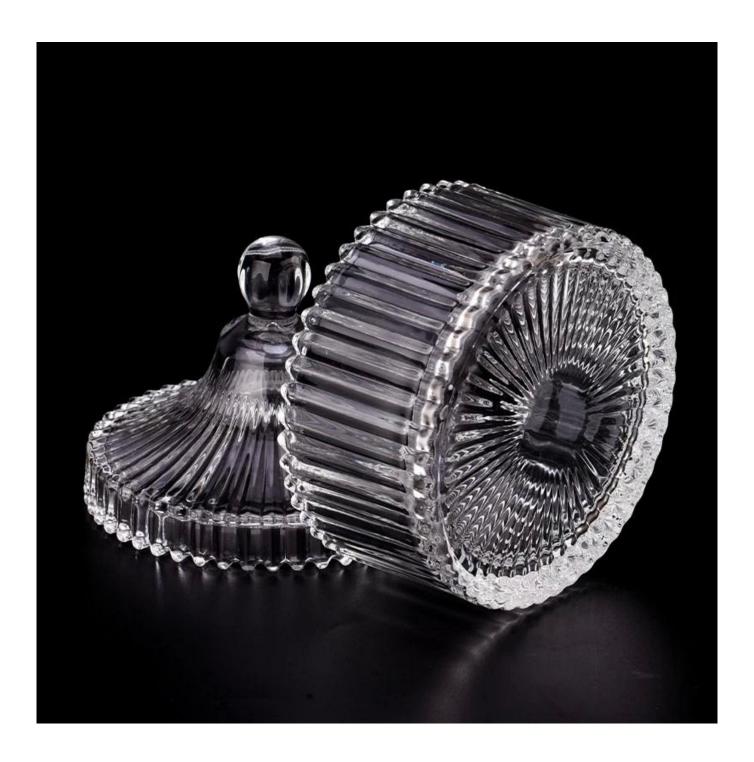

This glass candle jar with lids is made of fine glass and has been carefully processed and decorated to make its appearance smooth and transparent, giving people a feeling of high texture and sophistication.

Made from geographic cutting **glass candle jar with lids**, our geographic cutting **glass candle jar with lids** have a clean and balanced shape for a more contemporary style container that fits a wide variety of branding styles.