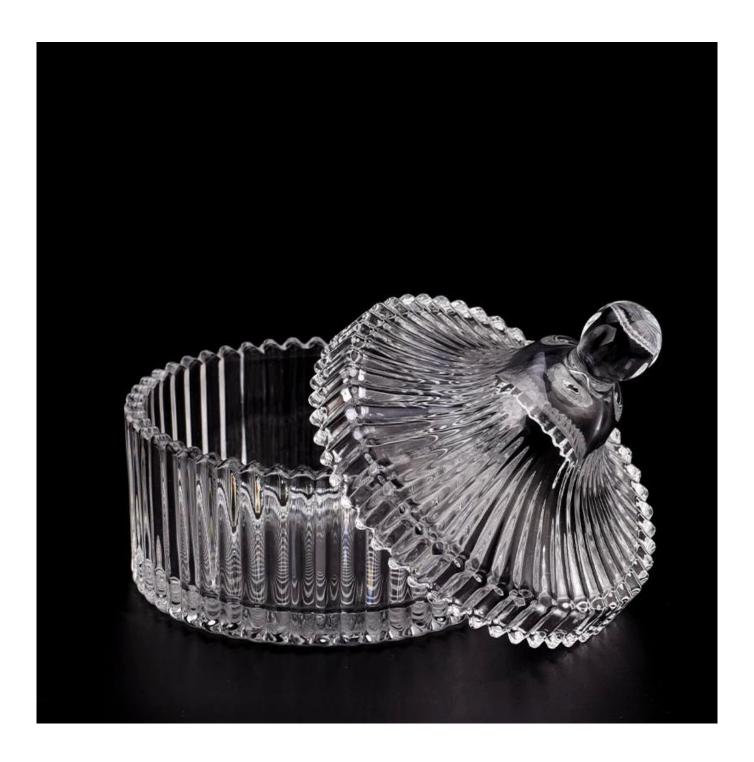

This glass candle jar with lids is made of fine glass and has been carefully processed and decorated to make its appearance smooth and transparent, giving people a feeling of high texture and sophistication.

Made from geographic cutting **glass candle jar with lids**, our geographic cutting **glass candle jar with lids** have a clean and balanced shape for a more contemporary style container that fits a wide variety of branding styles.