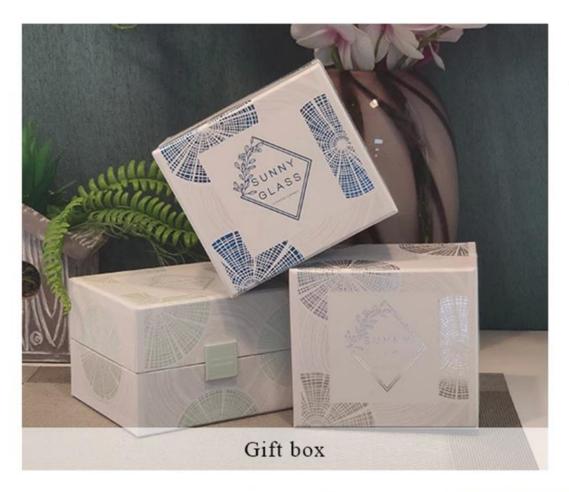

| Payment terms    | 30% deposit by T / T in advance and balance against copy of B / L                                                                                                                                                                                                                                  |  |  |  |
|------------------|----------------------------------------------------------------------------------------------------------------------------------------------------------------------------------------------------------------------------------------------------------------------------------------------------|--|--|--|
| Delivery         | By sea, by air, through express and shipping agent acceptable                                                                                                                                                                                                                                      |  |  |  |
| Product Features | Home decorations glass candle jar from high quality     Suitable for use at hotel, home, etc.     Meet the ASTM Test                                                                                                                                                                               |  |  |  |
| For your choice  | <ol> <li>Various designs and sizes for selection</li> <li>Any color painted, cool, plating, laser model Processing cutter</li> <li>Special package as shrink film, color gift box, white gift box, etc.</li> <li>We have a professional workshop and warehouse for ensure delivery time</li> </ol> |  |  |  |

#### Packing & Shipping