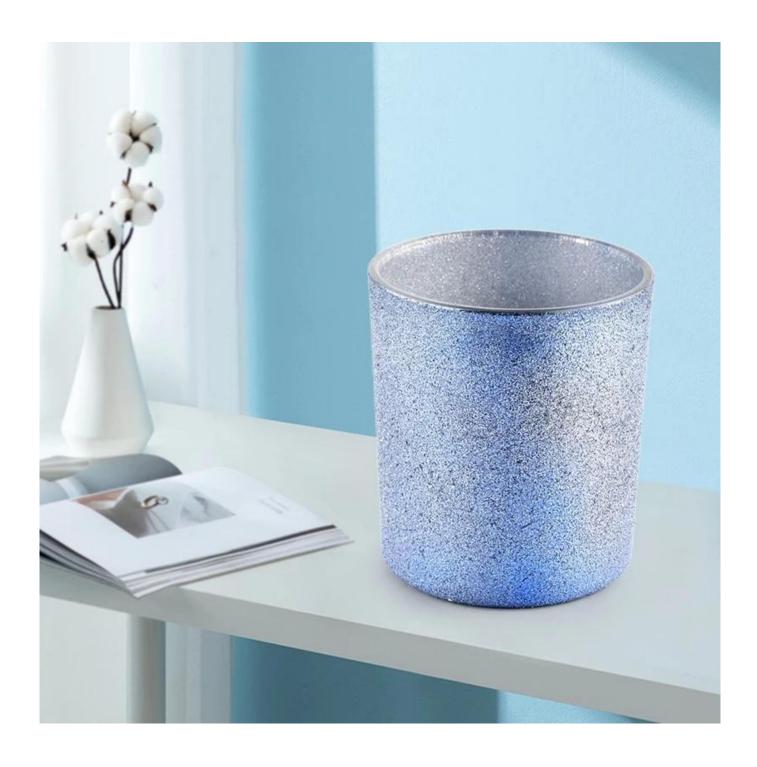

**Perfect Centerpiece Decorations:** The votive <u>candle holders</u> are great table centerpiece for home decor and any occasions like wedding, Christmas, thanksgiving party, Halloween, valentine's day, anniversary, birthday, etc.. This tea light candle holder' unique appearance makes it a perfect gift for your loved ones