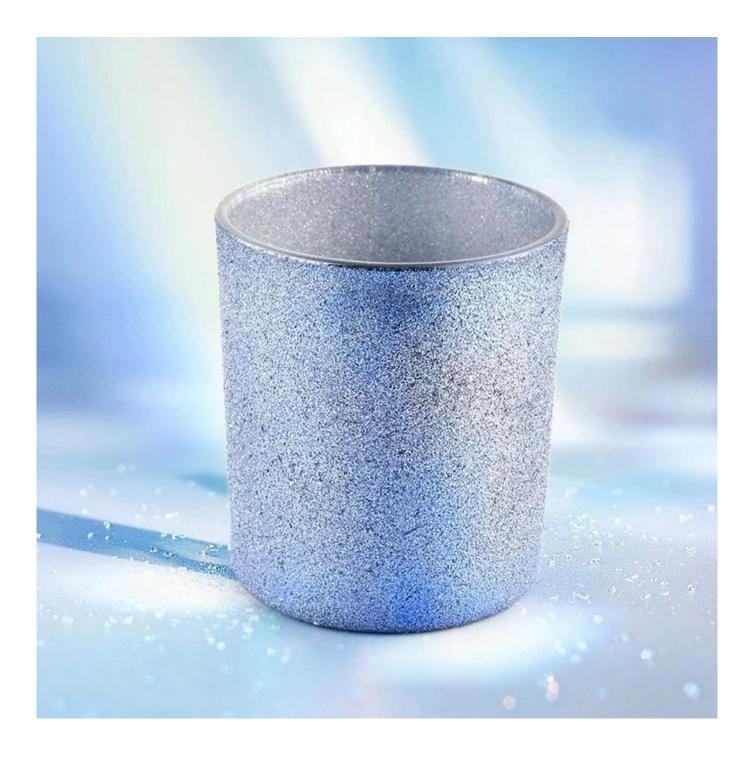

| Measure           | Item No.:SGHL21121538 Top dia: 80mm Bottom dia: 74mm Height: 90mm Weight: 290g Capacity: 300ml |
|-------------------|------------------------------------------------------------------------------------------------|
| Packing           | Normal packing, Individual gift box, PVC box, window box, color box, white box, etc            |
| Delivery<br>time  | Within 35 days after the sample and order confirmed                                            |
| Payment<br>term   | 30% deposit by T/T in advance and the balance against the copy of B/L                          |
| Shipment          | By sea,by air,by Express and your shipping agent is acceptable                                 |
| Usage<br>Occasion | Home decor,Wedding Decoration,Wedding Favors,Decoration enhancement,                           |