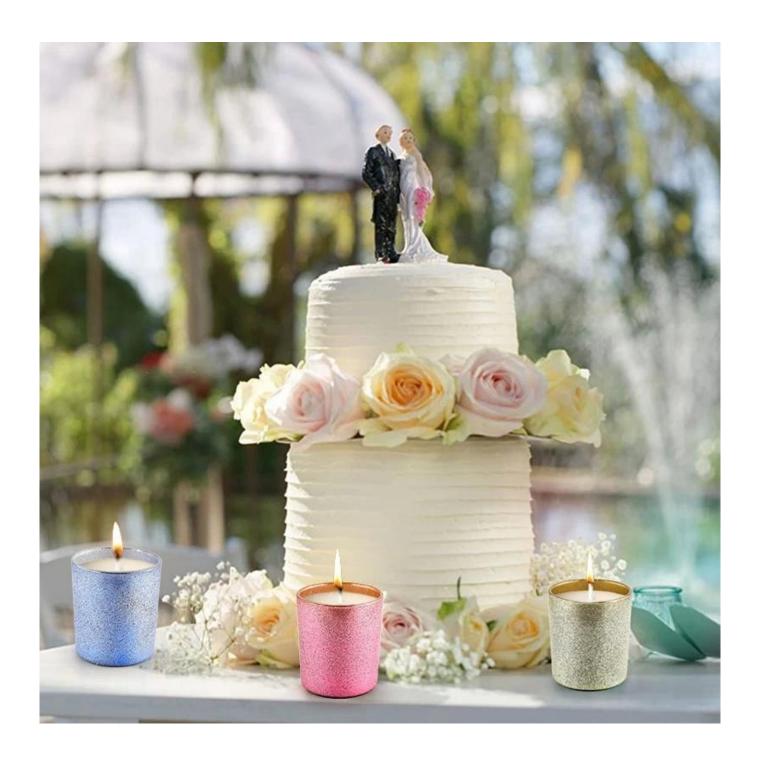

Luxury designed with different finishes, perfect for your DIY candles as a surprised scented candle gift expressing luxury seasonal greetings.

Wedding Centerpieces and Favors: <u>Sunny Glassware</u> votive candle holder is the perfect little addition to your extra special event, creating a delightful wedding decor for all your family and friends to remember your celebration.

**Perfect Centerpiece Decorations:** The votive <u>candle holders</u> are great table centerpiece for home decor and any occasions like wedding, Christmas, thanksgiving party, Halloween, valentine's day, anniversary, birthday, etc.. This tea light candle holder' unique appearance makes it a perfect gift for your loved ones