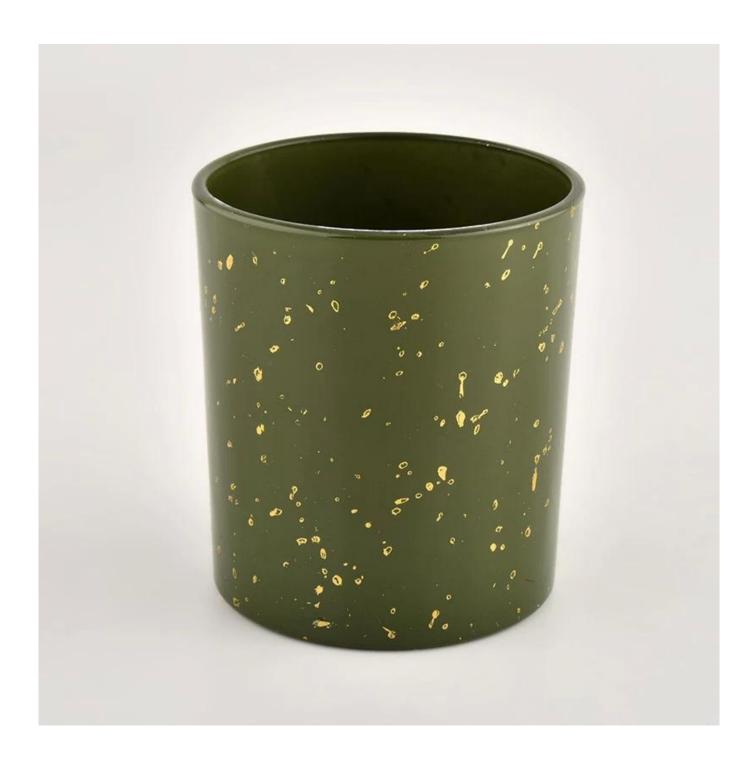

#### product description

Add a touch of luxury to your candle collection with <u>Sunny Glassware</u> luxury <u>green glass candle vessel</u>. The gold trim on the outside of the glass gives the glass a bright speckled effect. Adds beautiful contrast and depth to the exterior's green finish, which, once lit, reflects a soft, charming glow.

| product<br>name | Luxury Cylinder green Glass candle jar for Home Decoration                                       |
|-----------------|--------------------------------------------------------------------------------------------------|
| Sample<br>time  | 1. 5 days if there is glass shape and size<br>2. 15 days, if you need new shapes and sizes glass |
| Measure         | Item No.:SGHL21112605 Top dia:80mm Bottom dia:74mm Height:90mm Weight:303g Capacity:290ml        |