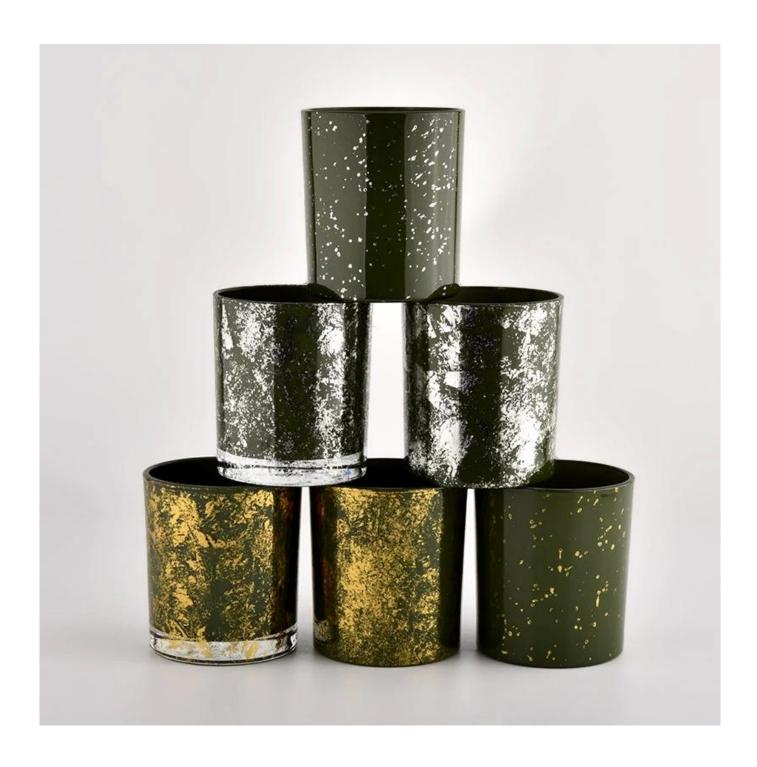

### **Luxury Cylinder green Glass candle jar for Home Decoration**

Why Choose **Sunny Glassware** 

- Upmost dedication to design, never compression on quality
- <u>Sunny Glassware</u> strictly protect the customers' designs, all the newly designed items from us haven't been copied in three years.
- Product quality is the major focus in Sunny Glassware. <u>Sunny Glassware</u> once demolished 80,000 pcs of glass vessel with barely visible blemish.

#### product description

Add a touch of luxury to your candle collection with <u>Sunny Glassware</u> luxury <u>green glass candle vessel</u>. The gold trim on the outside of the glass gives the glass a bright speckled effect. Adds beautiful contrast and depth to the exterior's green finish, which, once lit, reflects a soft, charming glow.

| product<br>name | Luxury Cylinder green Glass candle jar for Home Decoration                                       |
|-----------------|--------------------------------------------------------------------------------------------------|
| Sample<br>time  | 1. 5 days if there is glass shape and size<br>2. 15 days, if you need new shapes and sizes glass |
| Measure         | Item No.:SGHL21112605 Top dia:80mm Bottom dia:74mm Height:90mm Weight:303g Capacity:290ml        |