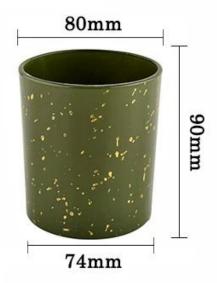

| product<br>name | Luxury Cylinder green Glass candle jar for Home Decoration                                       |
|-----------------|--------------------------------------------------------------------------------------------------|
| Sample<br>time  | 1. 5 days if there is glass shape and size<br>2. 15 days, if you need new shapes and sizes glass |
| Measure         | Item No.:SGHL21112605 Top dia:80mm Bottom dia:74mm Height:90mm Weight:303g Capacity:290ml        |