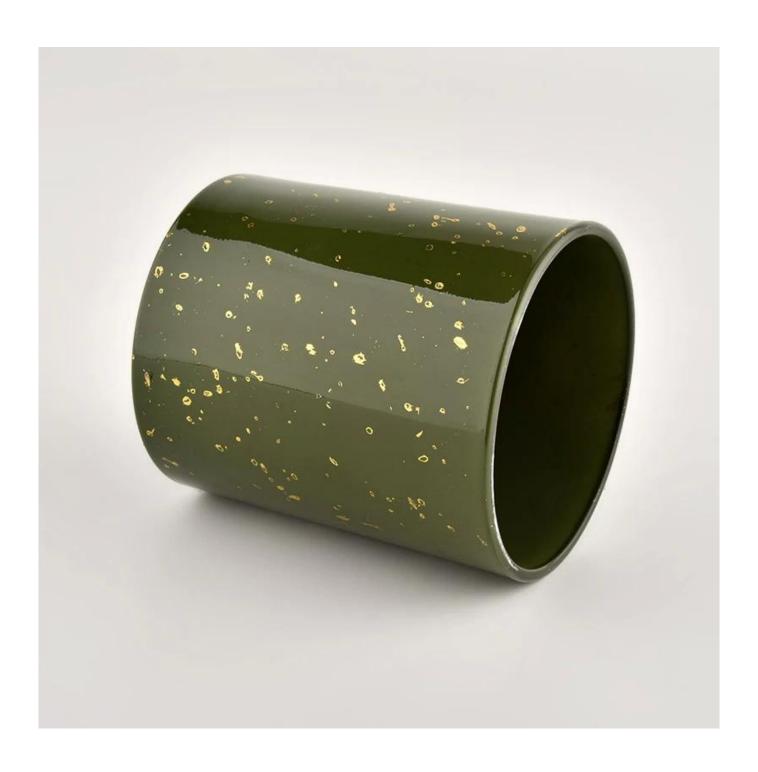

#### product description

Add a touch of luxury to your candle collection with <u>Sunny Glassware</u> luxury <u>green glass candle vessel</u>. The gold trim on the outside of the glass gives the glass a bright speckled effect. Adds beautiful contrast and depth to the exterior's green finish, which, once lit, reflects a soft, charming glow.

| product<br>name | Luxury Cylinder green Glass candle jar for Home Decoration                                       |
|-----------------|--------------------------------------------------------------------------------------------------|
| Sample<br>time  | 1. 5 days if there is glass shape and size<br>2. 15 days, if you need new shapes and sizes glass |
| Measure         | Item No.:SGHL21112605 Top dia:80mm Bottom dia:74mm Height:90mm Weight:303g Capacity:290ml        |