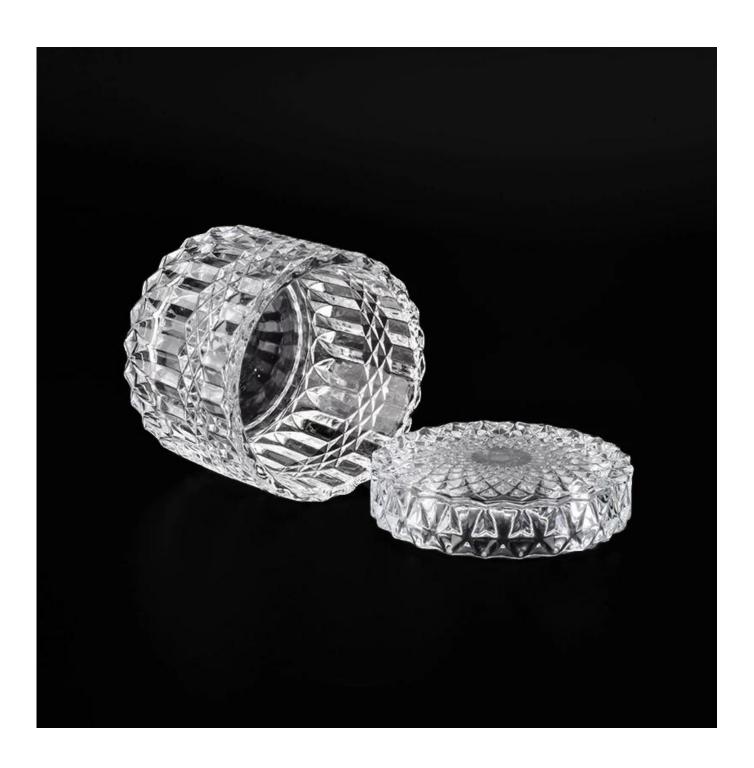

## Luxury Embossed Diamond Pattern Glass Candle Vessel With Lids

- 1.Sunny Group has offered glassware for 26 years with all kinds of products being exported to more than 30 countries and regions.
- 2.We are the exclusive supplier of Nest Fragrance, Candle Lite, UGG etc popular brands, which 80% aroma vessels are from Sunny Glassware.
- 3. Focusing on luxury fragrance products in the latest 10 years, Sunny Glassware is the supplier of 80% fragrance brands in the United States.

## **Product Details**

| Item numbe       | SGHX19051408                                                                                                                                                                                                                                                                                                                   |
|------------------|--------------------------------------------------------------------------------------------------------------------------------------------------------------------------------------------------------------------------------------------------------------------------------------------------------------------------------|
| Specification    | Big Size Jar: Top dia: 105mm Bottom dia: 105mm Height: 85mm Weight: 529g Capacity: 480ml Lid: Top dia: 105mm Height: 24mm Weight: 250g  Small size: Jar: Top dia: 90mm Bottom dia: 90mm Height: 65mm Weight: 309g Capacity: 240ml Lid: Top dia: 90mm Height: 30mg Capacity: 240ml Lid: Top dia: 90mm Height: 23mm Weight: 166g |
| Sampling time    | <ul><li>1.5 days if the shape and size of the products exist</li><li>2.15 days if you need new shape and size of the products</li></ul>                                                                                                                                                                                        |
| package          | 24pcs / 36pcs / 48pcs security regular packing and so on. For export carton with egg divider                                                                                                                                                                                                                                   |
| MOQ              | 10000pcs                                                                                                                                                                                                                                                                                                                       |
| Delivery time    | Within 35 days after the order confirmed                                                                                                                                                                                                                                                                                       |
| Payment terms    | 30% deposit by T / T in advance, balance against copy of B / L                                                                                                                                                                                                                                                                 |
| Product features | <ol> <li>High quality and competitive prices</li> <li>Test of FDA, SGS, LFGB etc.</li> <li>Eco friendly</li> <li>It is widely aimed at weddings, parties, home, bars, etc.</li> <li>machine made</li> </ol>                                                                                                                    |