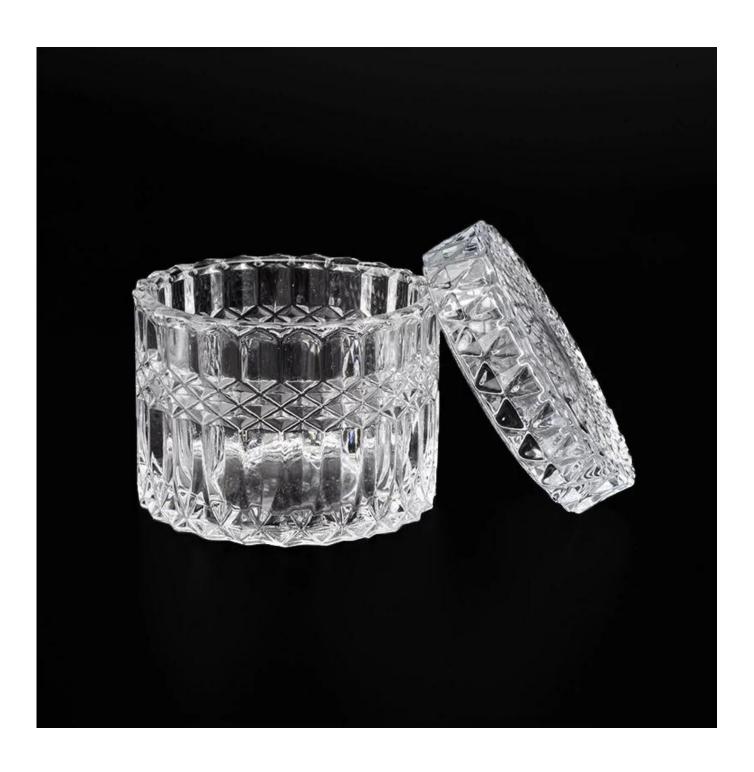

## Luxury Embossed Diamond Pattern Glass Candle Vessel With Lids

- 1.Sunny Group has offered glassware for 26 years with all kinds of products being exported to more than 30 countries and regions.
- 2.We are the exclusive supplier of Nest Fragrance, Candle Lite, UGG etc popular brands, which 80% aroma vessels are from Sunny Glassware.
- 3. Focusing on luxury fragrance products in the latest 10 years, Sunny Glassware is the supplier of 80% fragrance brands in the United States.

## **Product Details**

| Item numbe       | SGHX19051408                                                                                                                                                                                                                                                                                                                   |
|------------------|--------------------------------------------------------------------------------------------------------------------------------------------------------------------------------------------------------------------------------------------------------------------------------------------------------------------------------|
| Specification    | Big Size Jar: Top dia: 105mm Bottom dia: 105mm Height: 85mm Weight: 529g Capacity: 480ml Lid: Top dia: 105mm Height: 24mm Weight: 250g  Small size: Jar: Top dia: 90mm Bottom dia: 90mm Height: 65mm Weight: 309g Capacity: 240ml Lid: Top dia: 90mm Height: 30mg Capacity: 240ml Lid: Top dia: 90mm Height: 23mm Weight: 166g |
| Sampling time    | <ul><li>1.5 days if the shape and size of the products exist</li><li>2.15 days if you need new shape and size of the products</li></ul>                                                                                                                                                                                        |
| package          | 24pcs / 36pcs / 48pcs security regular packing and so on. For export carton with egg divider                                                                                                                                                                                                                                   |
| MOQ              | 10000pcs                                                                                                                                                                                                                                                                                                                       |
| Delivery time    | Within 35 days after the order confirmed                                                                                                                                                                                                                                                                                       |
| Payment terms    | 30% deposit by T / T in advance, balance against copy of B / L                                                                                                                                                                                                                                                                 |
| Product features | <ol> <li>High quality and competitive prices</li> <li>Test of FDA, SGS, LFGB etc.</li> <li>Eco friendly</li> <li>It is widely aimed at weddings, parties, home, bars, etc.</li> <li>machine made</li> </ol>                                                                                                                    |