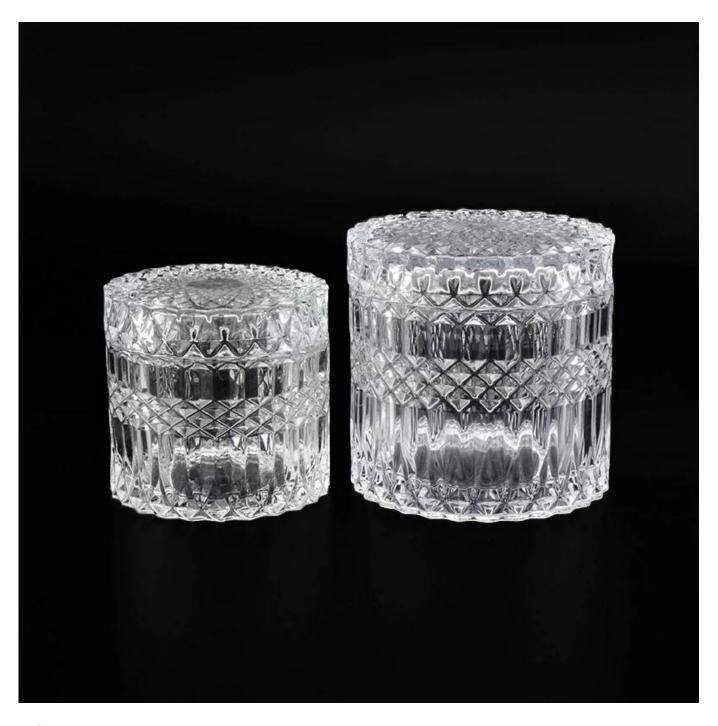

## **Product Details**

| Item numbe       | SGHX19051408                                                                                                                                                                                                                                                                                                                   |
|------------------|--------------------------------------------------------------------------------------------------------------------------------------------------------------------------------------------------------------------------------------------------------------------------------------------------------------------------------|
| Specification    | Big Size Jar: Top dia: 105mm Bottom dia: 105mm Height: 85mm Weight: 529g Capacity: 480ml Lid: Top dia: 105mm Height: 24mm Weight: 250g  Small size: Jar: Top dia: 90mm Bottom dia: 90mm Height: 65mm Weight: 309g Capacity: 240ml Lid: Top dia: 90mm Height: 30mg Capacity: 240ml Lid: Top dia: 90mm Height: 23mm Weight: 166g |
| Sampling time    | <ul><li>1.5 days if the shape and size of the products exist</li><li>2.15 days if you need new shape and size of the products</li></ul>                                                                                                                                                                                        |
| package          | 24pcs / 36pcs / 48pcs security regular packing and so on. For export carton with egg divider                                                                                                                                                                                                                                   |
| MOQ              | 10000pcs                                                                                                                                                                                                                                                                                                                       |
| Delivery time    | Within 35 days after the order confirmed                                                                                                                                                                                                                                                                                       |
| Payment terms    | 30% deposit by T / T in advance, balance against copy of B / L                                                                                                                                                                                                                                                                 |
| Product features | <ol> <li>High quality and competitive prices</li> <li>Test of FDA, SGS, LFGB etc.</li> <li>Eco friendly</li> <li>It is widely aimed at weddings, parties, home, bars, etc.</li> <li>machine made</li> </ol>                                                                                                                    |