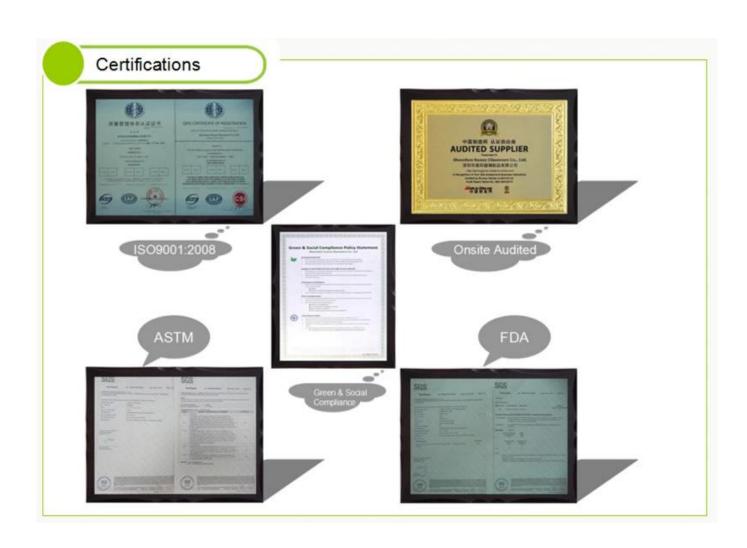

## **Product Details**

| Item numbe       | SGHX19051408                                                                                                                                                                                                                                                                                                                   |
|------------------|--------------------------------------------------------------------------------------------------------------------------------------------------------------------------------------------------------------------------------------------------------------------------------------------------------------------------------|
| Specification    | Big Size Jar: Top dia: 105mm Bottom dia: 105mm Height: 85mm Weight: 529g Capacity: 480ml Lid: Top dia: 105mm Height: 24mm Weight: 250g  Small size: Jar: Top dia: 90mm Bottom dia: 90mm Height: 65mm Weight: 309g Capacity: 240ml Lid: Top dia: 90mm Height: 30mg Capacity: 240ml Lid: Top dia: 90mm Height: 23mm Weight: 166g |
| Sampling time    | <ul><li>1.5 days if the shape and size of the products exist</li><li>2.15 days if you need new shape and size of the products</li></ul>                                                                                                                                                                                        |
| package          | 24pcs / 36pcs / 48pcs security regular packing and so on. For export carton with egg divider                                                                                                                                                                                                                                   |
| MOQ              | 10000pcs                                                                                                                                                                                                                                                                                                                       |
| Delivery time    | Within 35 days after the order confirmed                                                                                                                                                                                                                                                                                       |
| Payment terms    | 30% deposit by T / T in advance, balance against copy of B / L                                                                                                                                                                                                                                                                 |
| Product features | <ol> <li>High quality and competitive prices</li> <li>Test of FDA, SGS, LFGB etc.</li> <li>Eco friendly</li> <li>It is widely aimed at weddings, parties, home, bars, etc.</li> <li>machine made</li> </ol>                                                                                                                    |