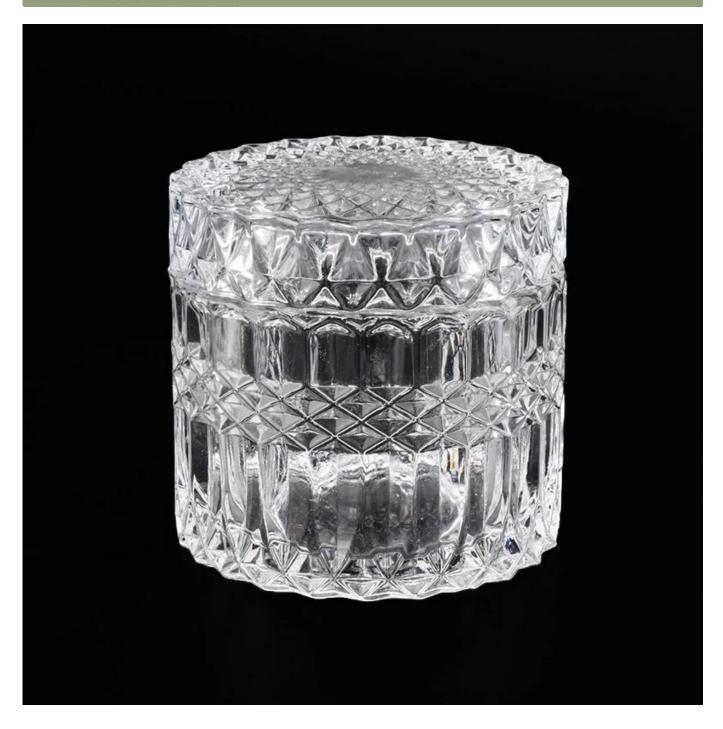

## Luxury Embossed Diamond Pattern Glass Candle Vessel With Lids

- 1.Sunny Group has offered glassware for 26 years with all kinds of products being exported to more than 30 countries and regions.
- 2.We are the exclusive supplier of Nest Fragrance, Candle Lite, UGG etc popular brands, which 80% aroma vessels are from Sunny Glassware.
- 3. Focusing on luxury fragrance products in the latest 10 years, Sunny Glassware is the supplier of 80% fragrance brands in the United States.

## **Product Details**

| Item numbe       | SGHX19051408                                                                                                                                                                                                                                                                                                                   |
|------------------|--------------------------------------------------------------------------------------------------------------------------------------------------------------------------------------------------------------------------------------------------------------------------------------------------------------------------------|
| Specification    | Big Size Jar: Top dia: 105mm Bottom dia: 105mm Height: 85mm Weight: 529g Capacity: 480ml Lid: Top dia: 105mm Height: 24mm Weight: 250g  Small size: Jar: Top dia: 90mm Bottom dia: 90mm Height: 65mm Weight: 309g Capacity: 240ml Lid: Top dia: 90mm Height: 30mg Capacity: 240ml Lid: Top dia: 90mm Height: 23mm Weight: 166g |
| Sampling time    | <ul><li>1.5 days if the shape and size of the products exist</li><li>2.15 days if you need new shape and size of the products</li></ul>                                                                                                                                                                                        |
| package          | 24pcs / 36pcs / 48pcs security regular packing and so on. For export carton with egg divider                                                                                                                                                                                                                                   |
| MOQ              | 10000pcs                                                                                                                                                                                                                                                                                                                       |
| Delivery time    | Within 35 days after the order confirmed                                                                                                                                                                                                                                                                                       |
| Payment terms    | 30% deposit by T / T in advance, balance against copy of B / L                                                                                                                                                                                                                                                                 |
| Product features | <ol> <li>High quality and competitive prices</li> <li>Test of FDA, SGS, LFGB etc.</li> <li>Eco friendly</li> <li>It is widely aimed at weddings, parties, home, bars, etc.</li> <li>machine made</li> </ol>                                                                                                                    |