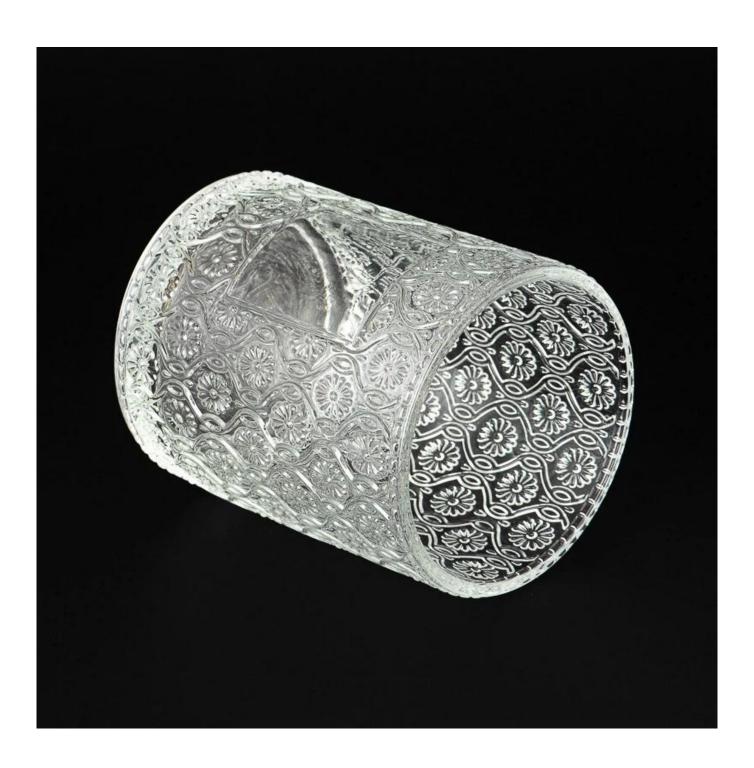

# **Luxury Embossed Floral Patterns Glass Scented <u>Candle Jar</u> for Home Decor**

### product description

| product<br>name   | Luxury Embossed Floral Patterns Glass Scented Candle Jar for Home Decor                             |
|-------------------|-----------------------------------------------------------------------------------------------------|
| Sample<br>time    | 1. 5 days if there is glass shape and size 2. 15 days, if you need new shapes and sizes glass       |
| Measure           | Item No.:SGHY25052106 Top dia: 100mm Bottom dia: 98 mm Height: 123 mm Weight: 645g Capacity: 665 ml |
| Packing           | Normal packing, Individual gift box, PVC box, window box, color box, white box, etc                 |
| Delivery<br>time  | Within 35 days after the sample and order confirmed                                                 |
| Payment<br>term   | 30% deposit by T/T in advance and the balance against the copy of B/L                               |
| Shipment          | By sea,by air,by Express and your shipping agent is acceptable                                      |
| Usage<br>Occasion | Home decor,Wedding Decoration,Wedding Favors,Decoration enhancement,                                |