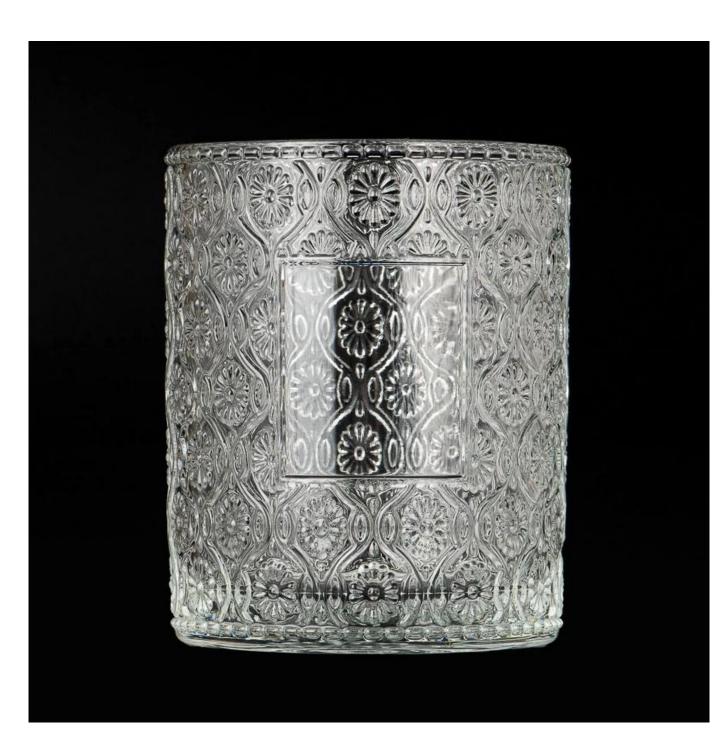

# **Luxury Embossed Floral Patterns Glass Scented <u>Candle Jar</u> for Home Decor**

### product description

| product<br>name   | Luxury Embossed Floral Patterns Glass Scented Candle Jar for Home Decor                             |
|-------------------|-----------------------------------------------------------------------------------------------------|
| Sample<br>time    | 1. 5 days if there is glass shape and size 2. 15 days, if you need new shapes and sizes glass       |
| Measure           | Item No.:SGHY25052106 Top dia: 100mm Bottom dia: 98 mm Height: 123 mm Weight: 645g Capacity: 665 ml |
| Packing           | Normal packing, Individual gift box, PVC box, window box, color box, white box, etc                 |
| Delivery<br>time  | Within 35 days after the sample and order confirmed                                                 |
| Payment<br>term   | 30% deposit by T/T in advance and the balance against the copy of B/L                               |
| Shipment          | By sea,by air,by Express and your shipping agent is acceptable                                      |
| Usage<br>Occasion | Home decor,Wedding Decoration,Wedding Favors,Decoration enhancement,                                |