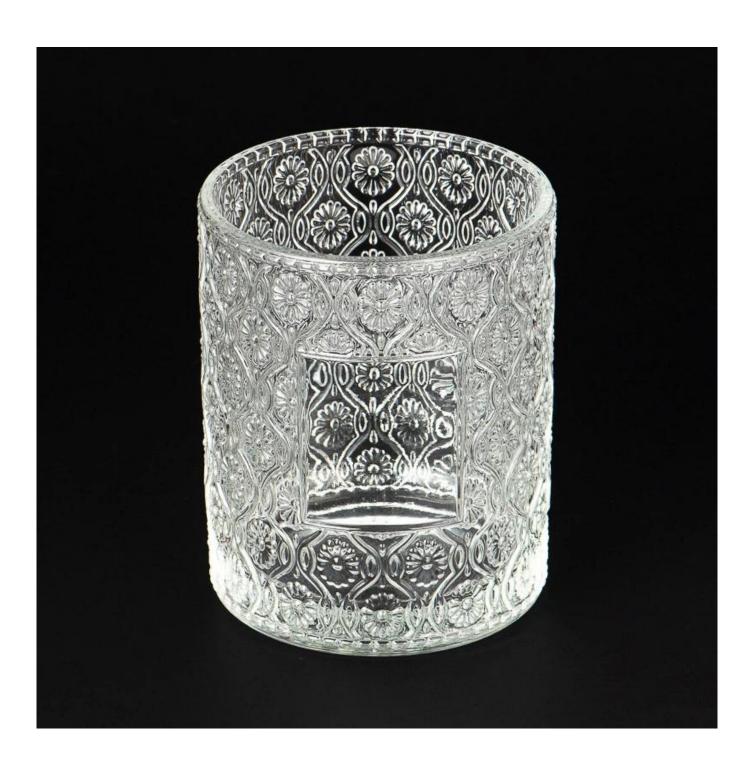

# **Luxury Embossed Floral Patterns Glass Scented <u>Candle Jar</u> for Home Decor**

### product description

| product<br>name   | Luxury Embossed Floral Patterns Glass Scented Candle Jar for Home Decor                             |
|-------------------|-----------------------------------------------------------------------------------------------------|
| Sample<br>time    | 1. 5 days if there is glass shape and size 2. 15 days, if you need new shapes and sizes glass       |
| Measure           | Item No.:SGHY25052106 Top dia: 100mm Bottom dia: 98 mm Height: 123 mm Weight: 645g Capacity: 665 ml |
| Packing           | Normal packing, Individual gift box, PVC box, window box, color box, white box, etc                 |
| Delivery<br>time  | Within 35 days after the sample and order confirmed                                                 |
| Payment<br>term   | 30% deposit by T/T in advance and the balance against the copy of B/L                               |
| Shipment          | By sea,by air,by Express and your shipping agent is acceptable                                      |
| Usage<br>Occasion | Home decor,Wedding Decoration,Wedding Favors,Decoration enhancement,                                |