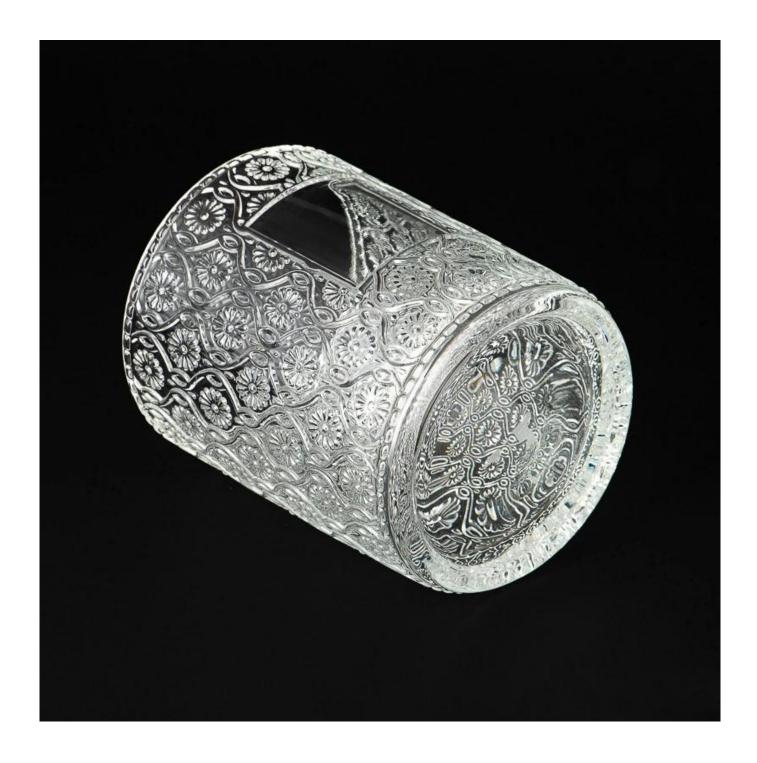

# **Luxury Embossed Floral Patterns Glass Scented <u>Candle Jar</u> for Home Decor**

### product description

| product<br>name   | Luxury Embossed Floral Patterns Glass Scented Candle Jar for Home Decor                             |
|-------------------|-----------------------------------------------------------------------------------------------------|
| Sample<br>time    | 1. 5 days if there is glass shape and size 2. 15 days, if you need new shapes and sizes glass       |
| Measure           | Item No.:SGHY25052106 Top dia: 100mm Bottom dia: 98 mm Height: 123 mm Weight: 645g Capacity: 665 ml |
| Packing           | Normal packing, Individual gift box, PVC box, window box, color box, white box, etc                 |
| Delivery<br>time  | Within 35 days after the sample and order confirmed                                                 |
| Payment<br>term   | 30% deposit by T/T in advance and the balance against the copy of B/L                               |
| Shipment          | By sea,by air,by Express and your shipping agent is acceptable                                      |
| Usage<br>Occasion | Home decor,Wedding Decoration,Wedding Favors,Decoration enhancement,                                |