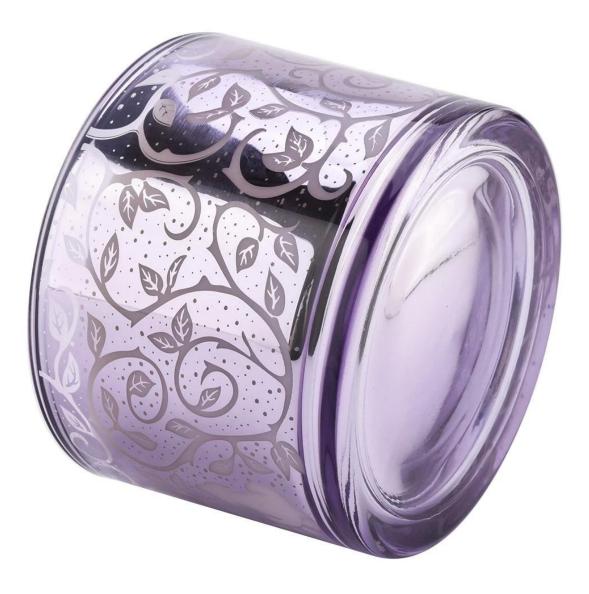

### **Candle Jars Description**

| Item no     | SG11080Y                                                                                                             |  |  |  |
|-------------|----------------------------------------------------------------------------------------------------------------------|--|--|--|
| Material    | glass candle jar                                                                                                     |  |  |  |
| craft       | pressed glass candle jars                                                                                            |  |  |  |
| Sample time | <ol> <li>5 days if there is glass shape and size</li> <li>15 days, if you need new shapes and sizes glass</li> </ol> |  |  |  |
|             |                                                                                                                      |  |  |  |
| Packing     | The usual packing, 4 pieces in the inner box, 48 pieces box                                                          |  |  |  |