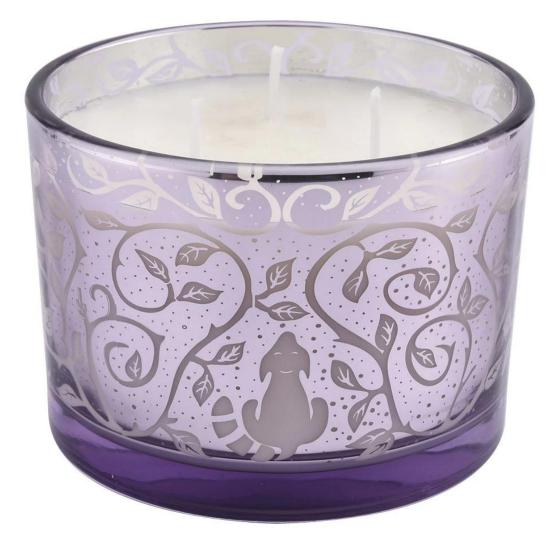

### **Candle Jars Description**

| Item no     | SG11080Y                                                                                                             |  |  |  |
|-------------|----------------------------------------------------------------------------------------------------------------------|--|--|--|
| Material    | glass candle jar                                                                                                     |  |  |  |
| craft       | pressed glass candle jars                                                                                            |  |  |  |
| Sample time | <ol> <li>5 days if there is glass shape and size</li> <li>15 days, if you need new shapes and sizes glass</li> </ol> |  |  |  |
|             |                                                                                                                      |  |  |  |
| Packing     | The usual packing, 4 pieces in the inner box, 48 pieces box                                                          |  |  |  |