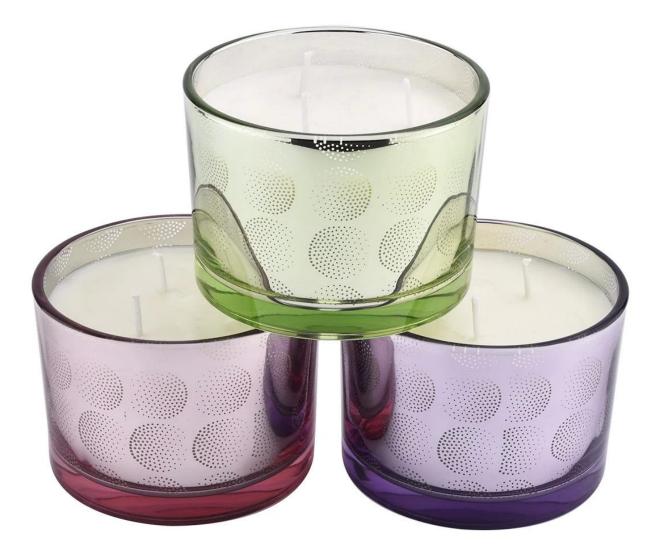

### **Candle Jars Description**

| Item no     | SG11080Y                                                                                                             |  |  |  |
|-------------|----------------------------------------------------------------------------------------------------------------------|--|--|--|
| Material    | glass candle jar                                                                                                     |  |  |  |
| craft       | pressed glass candle jars                                                                                            |  |  |  |
| Sample time | <ol> <li>5 days if there is glass shape and size</li> <li>15 days, if you need new shapes and sizes glass</li> </ol> |  |  |  |
|             |                                                                                                                      |  |  |  |
| Packing     | The usual packing, 4 pieces in the inner box, 48 pieces box                                                          |  |  |  |

| Product             | 500,000 ~ 1,000,000 pieces per month                                                                                                                                                                                                                                                                   |  |  |  |
|---------------------|--------------------------------------------------------------------------------------------------------------------------------------------------------------------------------------------------------------------------------------------------------------------------------------------------------|--|--|--|
| Capacity            |                                                                                                                                                                                                                                                                                                        |  |  |  |
| Delivery time       | Within 35 days after sampling and order confirmed                                                                                                                                                                                                                                                      |  |  |  |
| Payment terms       | 30% deposit by T / T in advance and balance against copy of B / L                                                                                                                                                                                                                                      |  |  |  |
| Delivery            | By sea, by air, through express and shipping agent acceptable                                                                                                                                                                                                                                          |  |  |  |
| Product<br>Features | <ol> <li>Home decorations glass candle jar from high quality</li> <li>Suitable for use at hotel, home, etc.</li> <li>Meet the ASTM Test</li> </ol>                                                                                                                                                     |  |  |  |
| For your choice     | <ol> <li>Various designs and sizes for selection</li> <li>Any color painted, cool, plating, laser model Processing cutter</li> <li>Special package as shrink film, color gift box, white gift box, etc.</li> <li>We have a professional workshop and warehouse for ensure<br/>delivery time</li> </ol> |  |  |  |