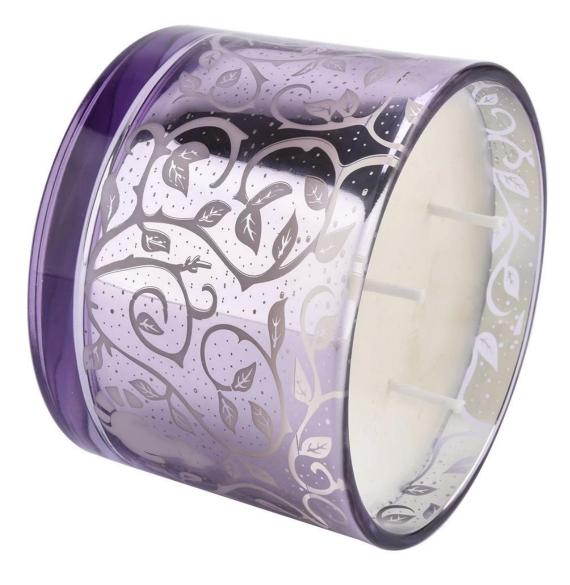

### **Candle Jars Description**

| Item no     | SG11080Y                                                                                                             |  |  |  |
|-------------|----------------------------------------------------------------------------------------------------------------------|--|--|--|
| Material    | glass candle jar                                                                                                     |  |  |  |
| craft       | pressed glass candle jars                                                                                            |  |  |  |
| Sample time | <ol> <li>5 days if there is glass shape and size</li> <li>15 days, if you need new shapes and sizes glass</li> </ol> |  |  |  |
|             |                                                                                                                      |  |  |  |
| Packing     | The usual packing, 4 pieces in the inner box, 48 pieces box                                                          |  |  |  |