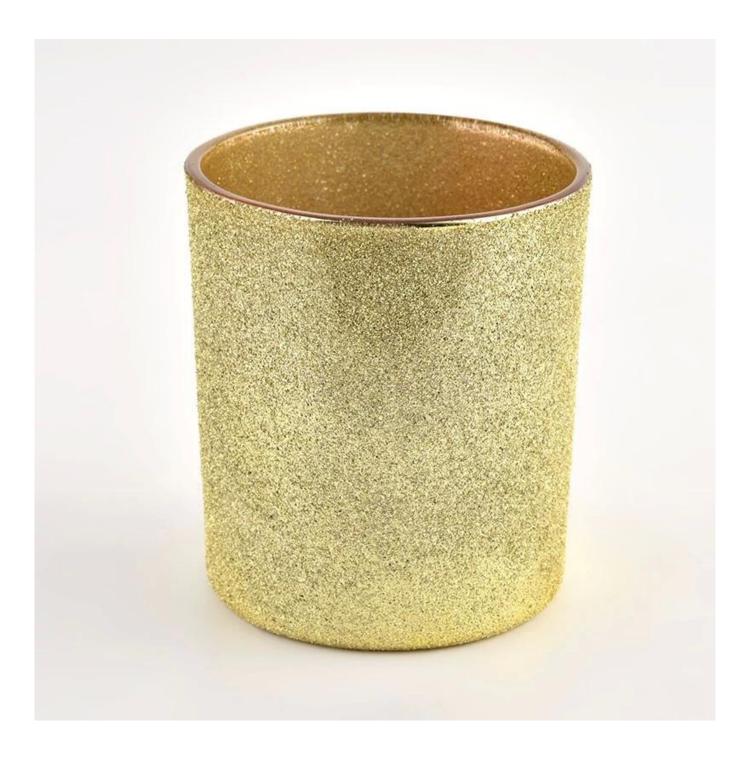

### **Luxury Glass Gold Candle Jars for Candle Making**

Why Choose Sunny Glassware

- Upmost dedication to design, never compression on quality
- <u>Sunny Glassware</u> strictly protect the customers' designs, all the newly designed items from us haven't been copied in three years.
- Product quality is the major focus in Sunny Glassware. <u>Sunny Glassware</u> once demolished 80,000 pcs of glass vessel with barely visible blemish.

| Measure           | Item No.:SGHL21121547<br>Top dia: 80mm<br>Bottom dia: 74mm<br>Height: 90mm<br>Weight: 290g<br>Capacity: 300ml |  |  |  |
|-------------------|---------------------------------------------------------------------------------------------------------------|--|--|--|
| Packing           | Normal packing,Individual gift box, PVC box, window box, color box, white box, etc                            |  |  |  |
| Delivery<br>time  | Within 35 days after the sample and order confirmed                                                           |  |  |  |
| Payment<br>term   | 30% deposit by T/T in advance and the balance against the copy of B/L                                         |  |  |  |
| Shipment          | By sea,by air,by Express and your shipping agent is acceptable                                                |  |  |  |
| Usage<br>Occasion | Home decor,Wedding Decoration,Wedding Favors,Decoration enhancement,                                          |  |  |  |