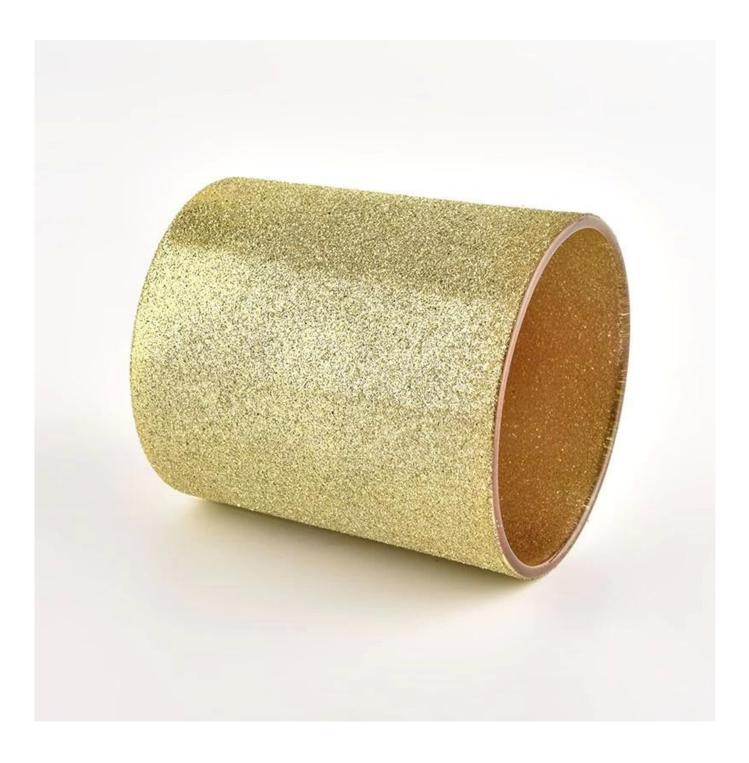

### **Luxury Glass Gold Candle Jars for Candle Making**

Why Choose Sunny Glassware

- Upmost dedication to design, never compression on quality
- <u>Sunny Glassware</u> strictly protect the customers' designs, all the newly designed items from us haven't been copied in three years.
- Product quality is the major focus in Sunny Glassware. <u>Sunny Glassware</u> once demolished 80,000 pcs of glass vessel with barely visible blemish.

| Measure           | Item No.:SGHL21121547<br>Top dia: 80mm<br>Bottom dia: 74mm<br>Height: 90mm<br>Weight: 290g<br>Capacity: 300ml |  |  |  |
|-------------------|---------------------------------------------------------------------------------------------------------------|--|--|--|
| Packing           | Normal packing,Individual gift box, PVC box, window box, color box, white box, etc                            |  |  |  |
| Delivery<br>time  | Within 35 days after the sample and order confirmed                                                           |  |  |  |
| Payment<br>term   | 30% deposit by T/T in advance and the balance against the copy of B/L                                         |  |  |  |
| Shipment          | By sea,by air,by Express and your shipping agent is acceptable                                                |  |  |  |
| Usage<br>Occasion | Home decor,Wedding Decoration,Wedding Favors,Decoration enhancement,                                          |  |  |  |