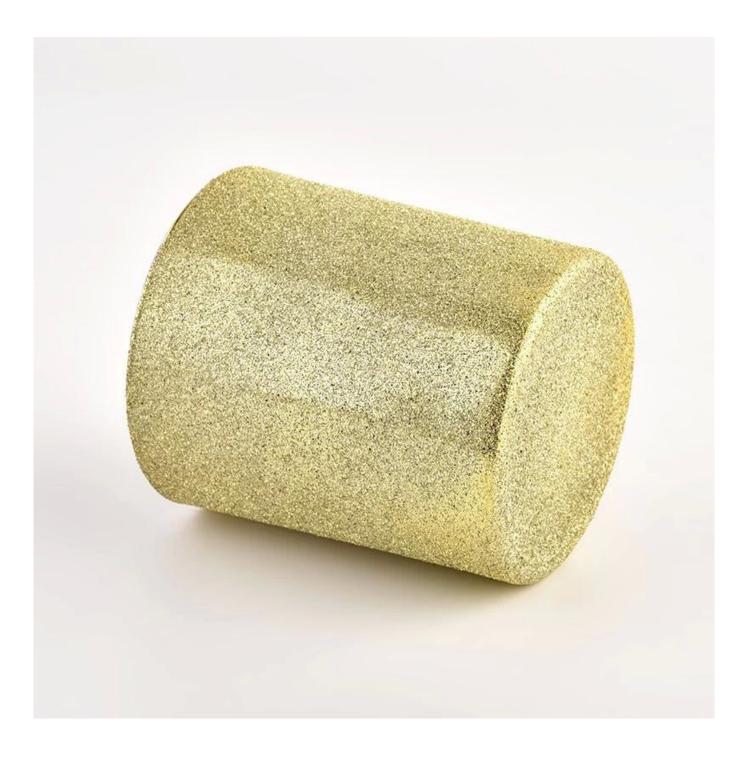

### **Luxury Glass Gold Candle Jars for Candle Making**

Why Choose Sunny Glassware

- Upmost dedication to design, never compression on quality
- <u>Sunny Glassware</u> strictly protect the customers' designs, all the newly designed items from us haven't been copied in three years.
- Product quality is the major focus in Sunny Glassware. <u>Sunny Glassware</u> once demolished 80,000 pcs of glass vessel with barely visible blemish.

### product description

| product<br>name | Luxury Glass Gold Candle Jars for Candle Making                                                                      |
|-----------------|----------------------------------------------------------------------------------------------------------------------|
| Sample<br>time  | <ol> <li>5 days if there is glass shape and size</li> <li>15 days, if you need new shapes and sizes glass</li> </ol> |

| Measure           | Item No.:SGHL21121547<br>Top dia: 80mm<br>Bottom dia: 74mm<br>Height: 90mm<br>Weight: 290g<br>Capacity: 300ml |  |  |  |
|-------------------|---------------------------------------------------------------------------------------------------------------|--|--|--|
| Packing           | Normal packing,Individual gift box, PVC box, window box, color box, white box, etc                            |  |  |  |
| Delivery<br>time  | Within 35 days after the sample and order confirmed                                                           |  |  |  |
| Payment<br>term   | 30% deposit by T/T in advance and the balance against the copy of B/L                                         |  |  |  |
| Shipment          | By sea,by air,by Express and your shipping agent is acceptable                                                |  |  |  |
| Usage<br>Occasion | Home decor,Wedding Decoration,Wedding Favors,Decoration enhancement,                                          |  |  |  |