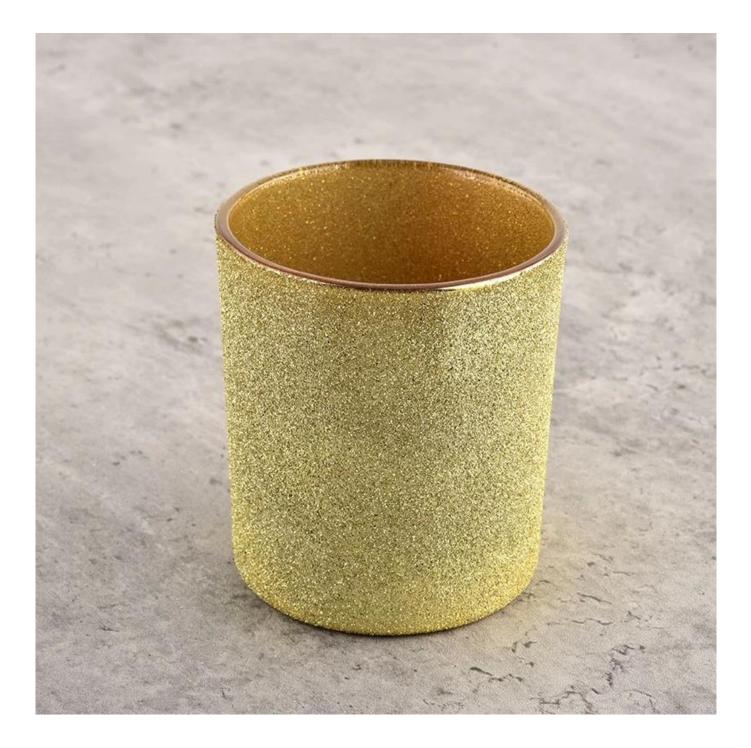

This <u>glass candle jar</u> can be used not only for weddings/various holidays/farmhouse parties/Christmas/Valentine's Day/Halloween/Thanksgiving Day, they can also be a great home decor. The soft light can add a warm & romantic atmosphere and can be used multiple times in various situations.