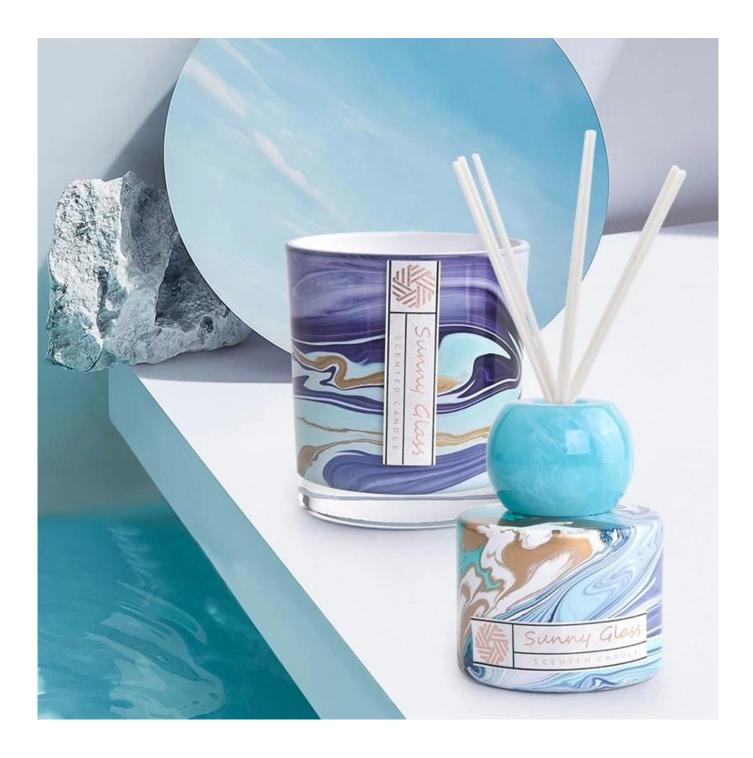

Exquisite candle holders and elegant aromatherapy bottles can all be well presented with marble patterns, and the texture gives the furniture a new texture and definition.

This decorative <u>candle jar and aromatherapy bottle</u> set is the perfect gift of friendship or an elegant high-end gift for your loved ones. Everyone will appreciate the quality of craftsmanship in this exquisite set.

This classic marble glass candle holder and scented bottle is a great choice for high-end scented candles. It is very versatile to use around the home, home or wedding party setting as an aromatherapy mug or as a wedding centerpiece in a vase.