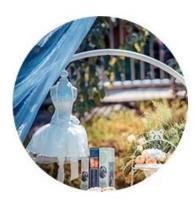

| Usag | e    |
|------|------|
| Occa | sion |

Home decor, Wedding Decoration, Wedding Favors, Decoration enhancement,

As local embellishments, the marbled glass candlesticks and aromatherapy bottles are not inferior to other "competitors", and the presentation of texture often comes from the details.

Exquisite candle holders and elegant aromatherapy bottles can all be well presented with marble patterns, and the texture gives the furniture a new texture and definition.

This decorative <u>candle jar and aromatherapy bottle</u> set is the perfect gift of friendship or an elegant high-end gift for your loved ones. Everyone will appreciate the quality of craftsmanship in this exquisite set.

This classic marble glass candle holder and scented bottle is a great choice for high-end scented candles. It is very versatile to use around the home, home or wedding party setting as an aromatherapy mug or as a wedding centerpiece in a vase.