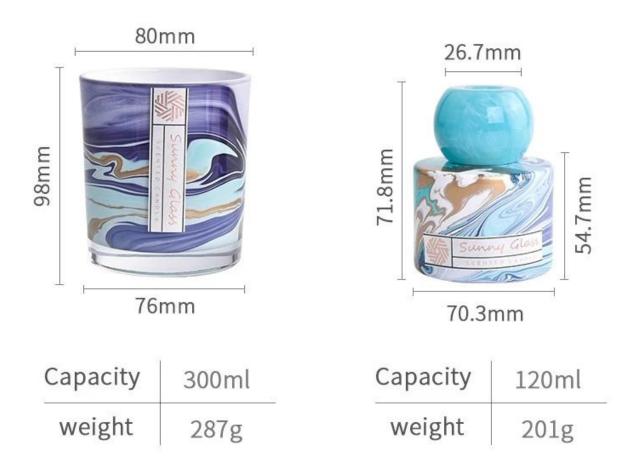

### product description

| product<br>name  | Luxury Home Custom Marbled Blue Empty Reed Diffuser Bottle And Glass Candle Jar                                                                                                                                                                                       |  |
|------------------|-----------------------------------------------------------------------------------------------------------------------------------------------------------------------------------------------------------------------------------------------------------------------|--|
| Sample<br>time   | 1. 5 days if there is glass shape and size<br>2. 15 days, if you need new shapes and sizes glass                                                                                                                                                                      |  |
| Measure          | glass cup Item No.:SCRG22053-1 Top dia: 80 mm Bottom dia: 76 mm Height: 98 mm Weight: 287 g Capcity: 300 ml MOQ: 3000 pieces diffuser bottle Item No.:SCRG22053-1 Top dia: 70.3 mm Bottom dia: 71.8 mm Height: 54.7 mm Weight: 201 g Capcity: 120 ml MOQ: 3000 pieces |  |
| Packing          | Normal packing, Individual gift box, PVC box, window box, color box, white box, etc                                                                                                                                                                                   |  |
| Delivery<br>time | Within 35 days after the sample and order confirmed                                                                                                                                                                                                                   |  |
| Payment<br>term  | 30% deposit by T/T in advance and the balance against the copy of B/L                                                                                                                                                                                                 |  |
| Shipment         | By sea,by air,by Express and your shipping agent is acceptable                                                                                                                                                                                                        |  |