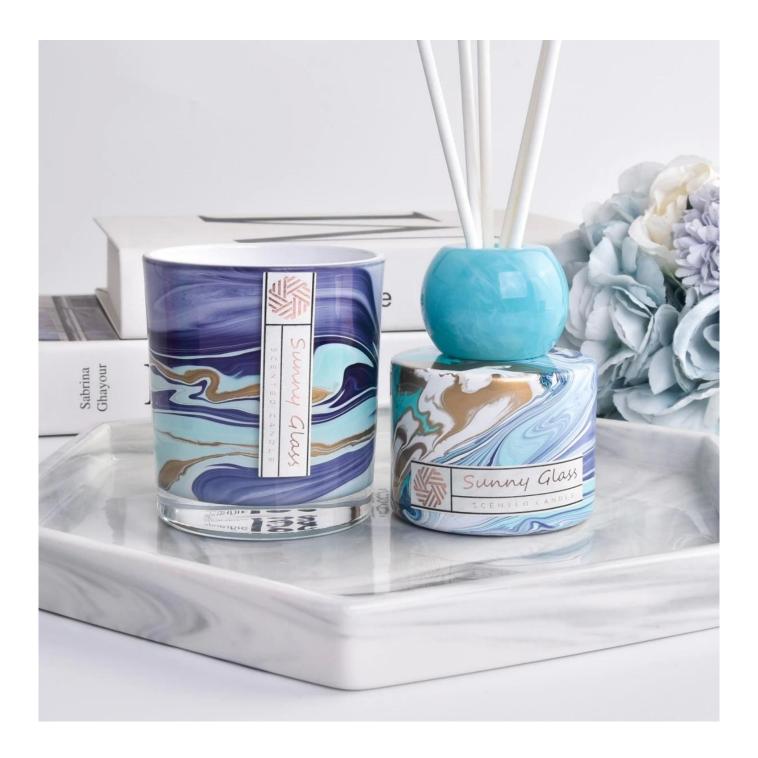

**Luxury Home Custom Marbled Blue Empty Reed Diffuser Bottle And Glass Candle Jar** 

- Upmost dedication to design,never compression on quality
- <u>Sunny Glassware</u> strictly protect the customers' designs, all the newly designed items from us haven't been copied in three years.
- Product quality is the major focus in <u>Sunny Glassware</u>. <u>Sunny Glassware</u> once demolished 80,000 pcs of glass vessel with barely visible blemish.

Exquisite candle holders and elegant aromatherapy bottles can all be well presented with marble patterns, and the texture gives the furniture a new texture and definition.

This decorative <u>candle jar and aromatherapy bottle</u> set is the perfect gift of friendship or an elegant high-end gift for your loved ones. Everyone will appreciate the quality of craftsmanship in this exquisite set.

This classic marble glass candle holder and scented bottle is a great choice for high-end scented candles. It is very versatile to use around the home, home or wedding party setting as an aromatherapy mug or as a wedding centerpiece in a vase.