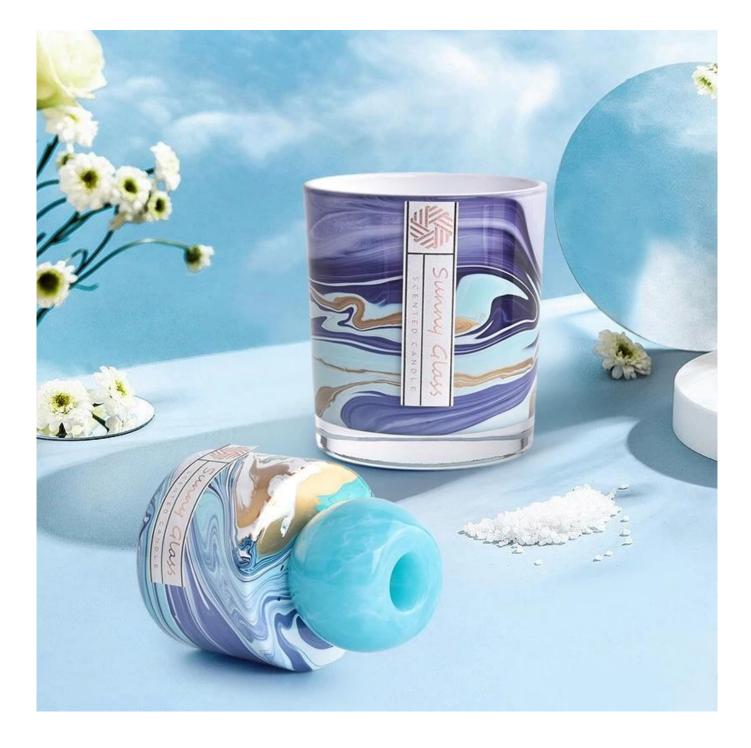

Exquisite candle holders and elegant aromatherapy bottles can all be well presented with marble patterns, and the texture gives the furniture a new texture and definition.

This decorative <u>candle jar and aromatherapy bottle</u> set is the perfect gift of friendship or an elegant high-end gift for your loved ones. Everyone will appreciate the quality of craftsmanship in this exquisite set.

This classic marble glass candle holder and scented bottle is a great choice for high-end scented candles. It is very versatile to use around the home, home or wedding party setting as an aromatherapy mug or as a wedding centerpiece in a vase.