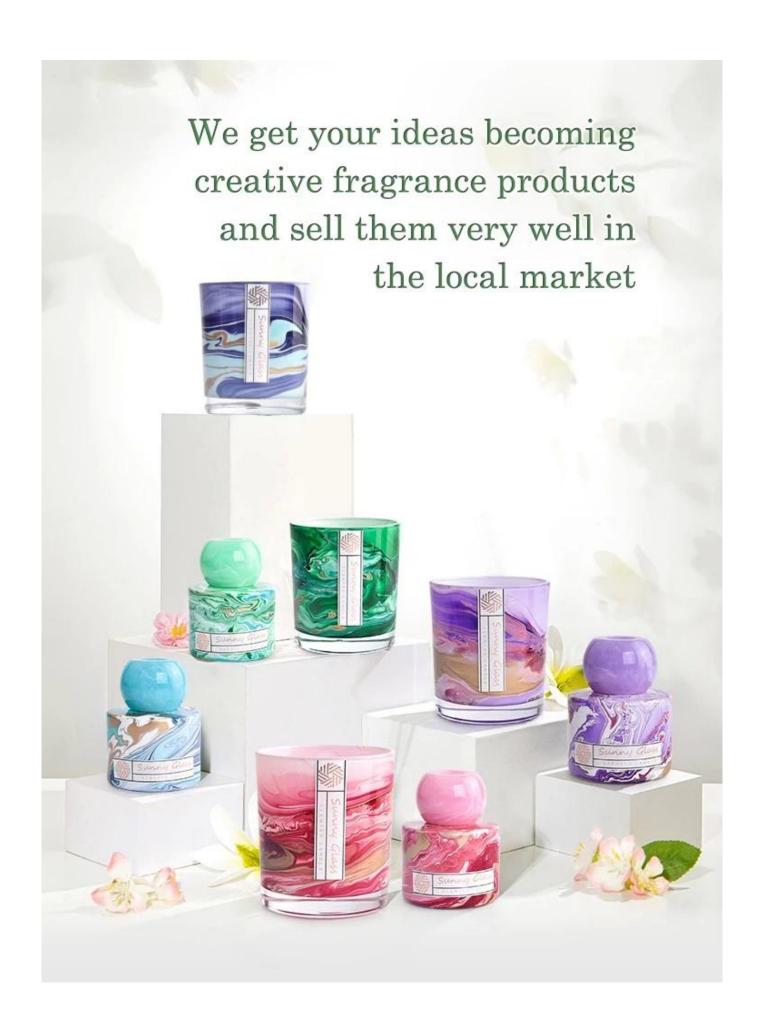

**Luxury Home Custom Marbled Blue Empty Reed Diffuser Bottle And Glass Candle Jar** 

- Upmost dedication to design,never compression on quality
- <u>Sunny Glassware</u> strictly protect the customers' designs, all the newly designed items from us haven't been copied in three years.
- Product quality is the major focus in <u>Sunny Glassware</u>. <u>Sunny Glassware</u> once demolished 80,000 pcs of glass vessel with barely visible blemish.

| Usag | e    |
|------|------|
| Occa | sion |

Home decor, Wedding Decoration, Wedding Favors, Decoration enhancement,

As local embellishments, the marbled glass candlesticks and aromatherapy bottles are not inferior to other "competitors", and the presentation of texture often comes from the details.

Exquisite candle holders and elegant aromatherapy bottles can all be well presented with marble patterns, and the texture gives the furniture a new texture and definition.

This decorative <u>candle jar and aromatherapy bottle</u> set is the perfect gift of friendship or an elegant high-end gift for your loved ones. Everyone will appreciate the quality of craftsmanship in this exquisite set.

This classic marble glass candle holder and scented bottle is a great choice for high-end scented candles. It is very versatile to use around the home, home or wedding party setting as an aromatherapy mug or as a wedding centerpiece in a vase.