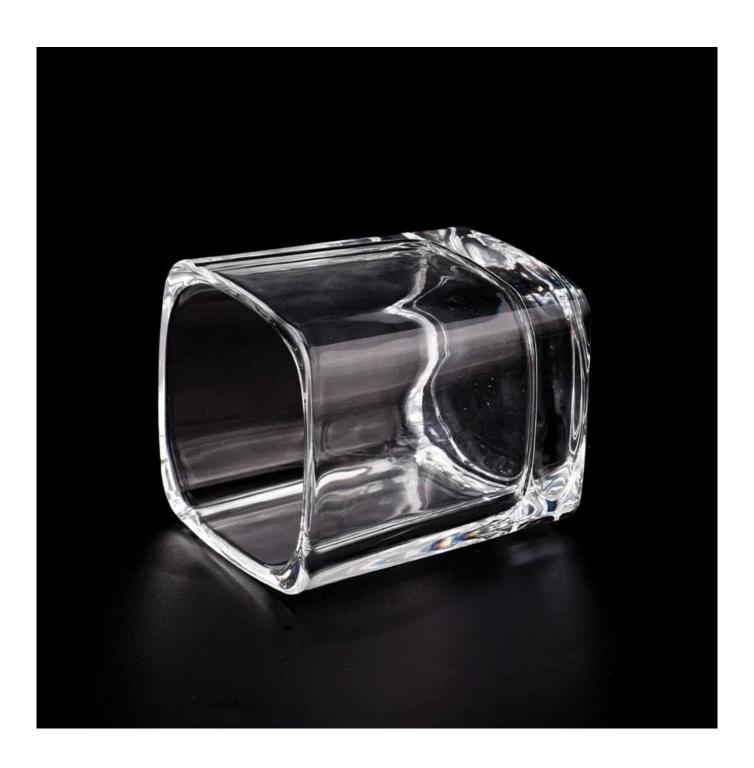

# **Luxury Square Glass Candle Holders 8oz Square Glass Candle Jar Wholesale**

The whether you're looking to create an intimate evening ambiance or a dramatic backdrop for a themed event, this **glass candle jar** is your go-to choice.

<u>Glass candle jar</u> can be placed according to the need of different numbers of candles, by adjusting the brightness and lighting effect of the candle holder, to create a warm and romantic holiday atmosphere.

Glass candle jar have a clean and balanced shape for a more contemporary

style container that fits a wide variety of branding styles.