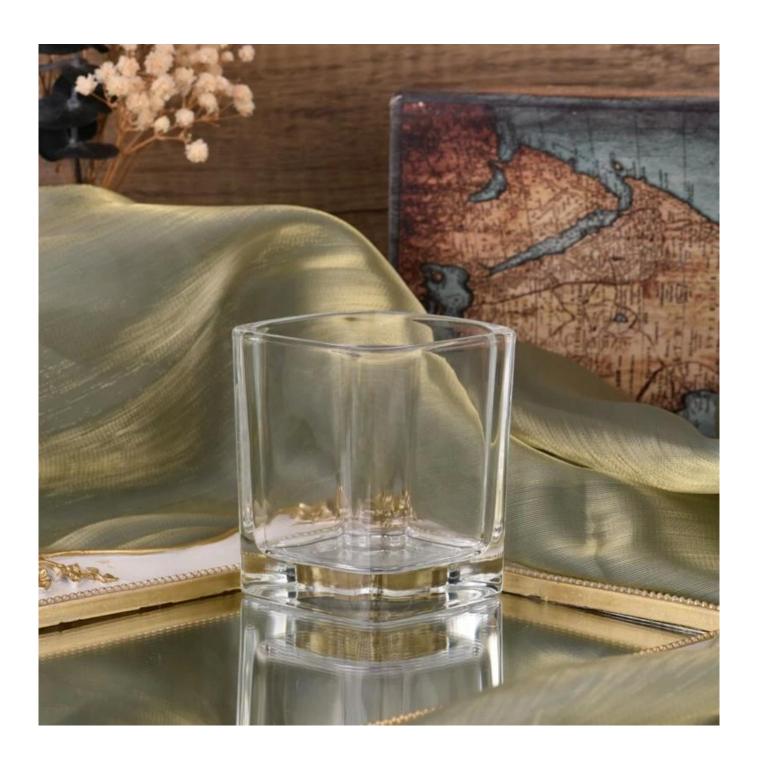

# **Luxury Square Glass Candle Holders 8oz Square Glass Candle Jar Wholesale**

The whether you're looking to create an intimate evening ambiance or a dramatic backdrop for a themed event, this **glass candle jar** is your go-to choice.

<u>Glass candle jar</u> can be placed according to the need of different numbers of candles, by adjusting the brightness and lighting effect of the candle holder, to create a warm and romantic holiday atmosphere.

Glass candle jar have a clean and balanced shape for a more contemporary

style container that fits a wide variety of branding styles.