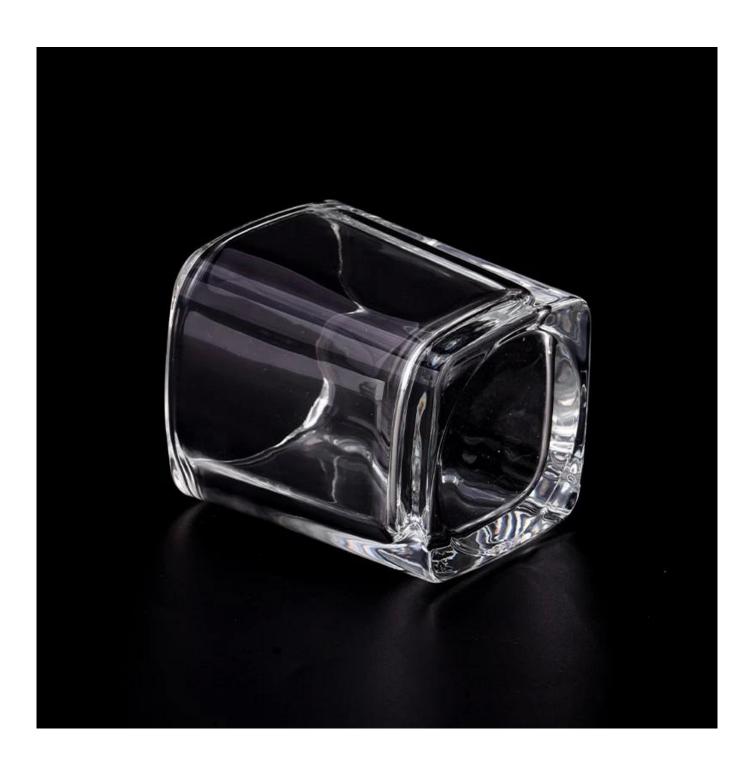

The whether you're looking to create an intimate evening ambiance or a dramatic backdrop for a themed event, this **glass candle jar** is your go-to choice.

<u>Glass candle jar</u> can be placed according to the need of different numbers of candles, by adjusting the brightness and lighting effect of the candle holder, to create a warm and romantic holiday atmosphere.

Glass candle jar have a clean and balanced shape for a more contemporary

style container that fits a wide variety of branding styles.