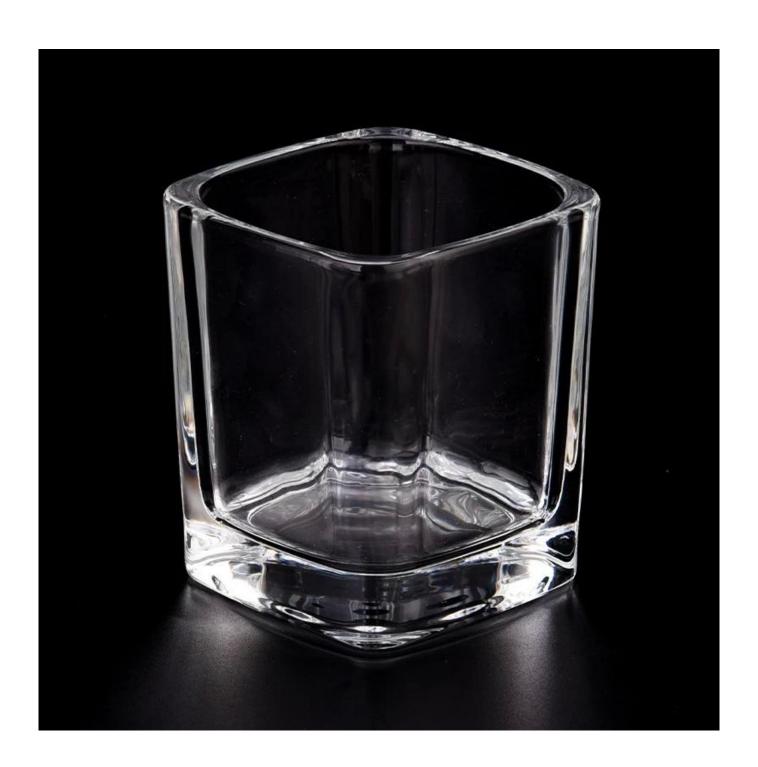

The whether you're looking to create an intimate evening ambiance or a dramatic backdrop for a themed event, this **glass candle jar** is your go-to choice.

<u>Glass candle jar</u> can be placed according to the need of different numbers of candles, by adjusting the brightness and lighting effect of the candle holder, to create a warm and romantic holiday atmosphere.

Glass candle jar have a clean and balanced shape for a more contemporary

style container that fits a wide variety of branding styles.