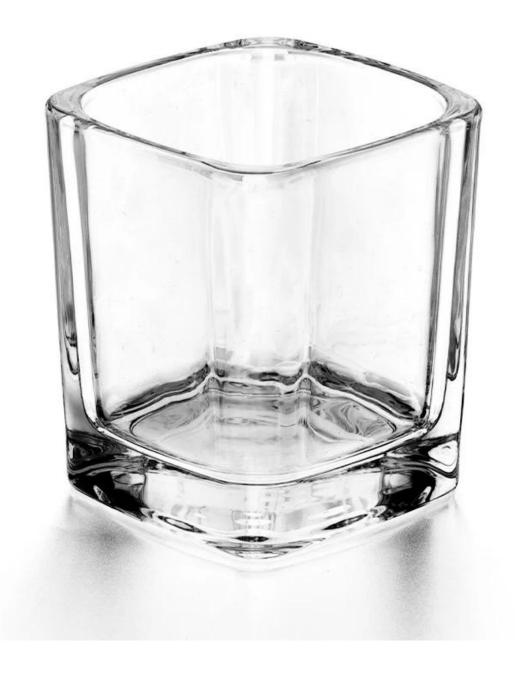

# **Luxury Square Glass Candle Holders 8oz Square Glass Candle Jar Wholesale**

The whether you're looking to create an intimate evening ambiance or a dramatic backdrop for a themed event, this **glass candle jar** is your go-to choice.

<u>Glass candle jar</u> can be placed according to the need of different numbers of candles, by adjusting the brightness and lighting effect of the candle holder, to create a warm and romantic holiday atmosphere.

Glass candle jar have a clean and balanced shape for a more contemporary

style container that fits a wide variety of branding styles.