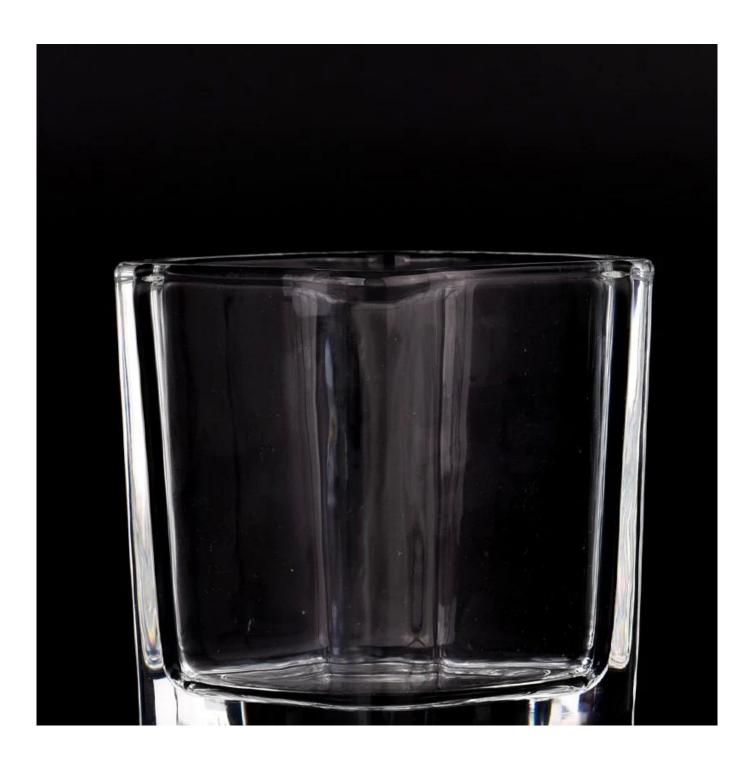

The whether you're looking to create an intimate evening ambiance or a dramatic backdrop for a themed event, this **glass candle jar** is your go-to choice.

<u>Glass candle jar</u> can be placed according to the need of different numbers of candles, by adjusting the brightness and lighting effect of the candle holder, to create a warm and romantic holiday atmosphere.

Glass candle jar have a clean and balanced shape for a more contemporary

style container that fits a wide variety of branding styles.