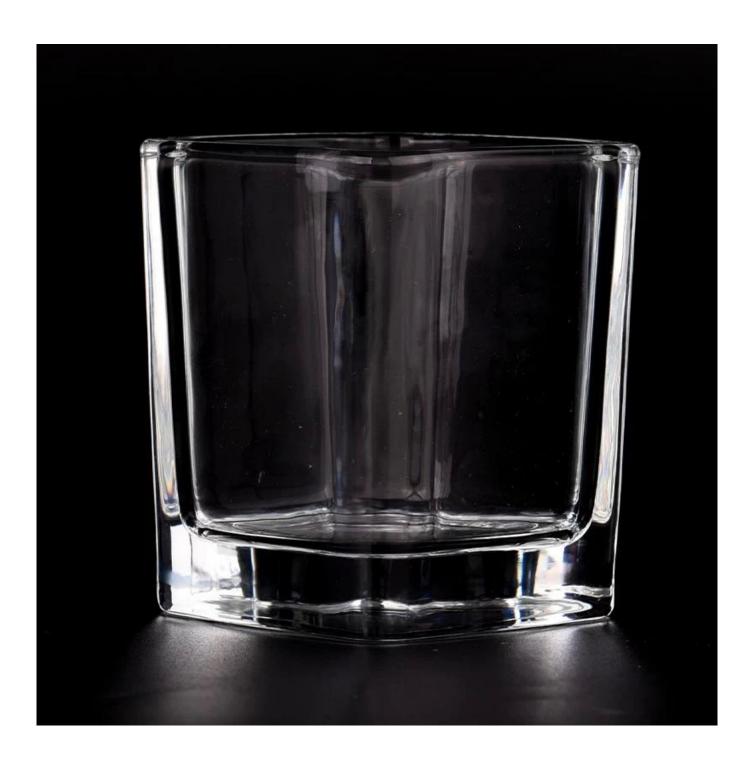

The whether you're looking to create an intimate evening ambiance or a dramatic backdrop for a themed event, this **glass candle jar** is your go-to choice.

<u>Glass candle jar</u> can be placed according to the need of different numbers of candles, by adjusting the brightness and lighting effect of the candle holder, to create a warm and romantic holiday atmosphere.

Glass candle jar have a clean and balanced shape for a more contemporary

style container that fits a wide variety of branding styles.