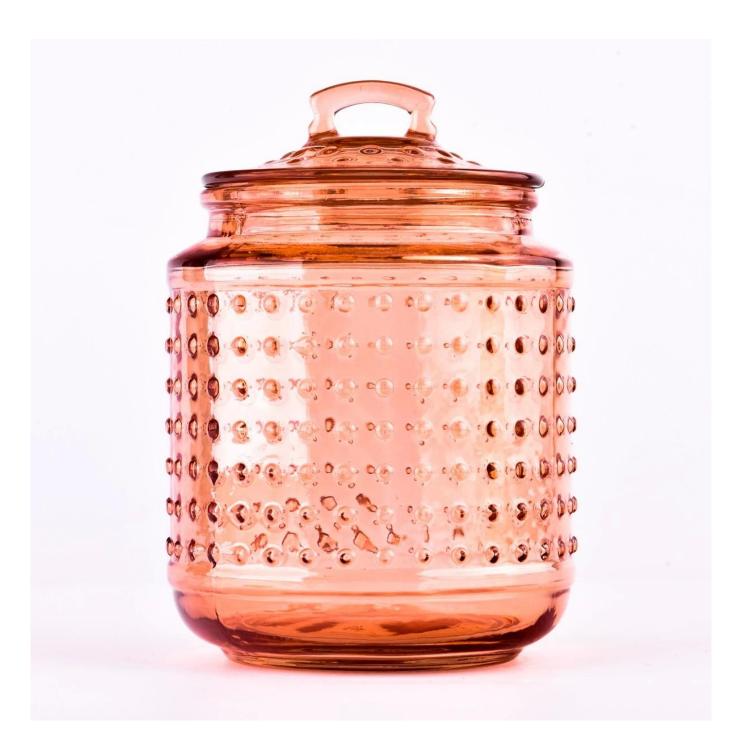

# **Luxury Unique Dot Glass Candle Jar With Lids 20oz Glass Candle Jars**

The whether you're looking to create an intimate evening ambiance or a dramatic backdrop for a themed event, this **glass candle jar** is your go-to choice.

**Glass candle jar** can be placed according to the need of different numbers of candles, by adjusting the brightness and lighting effect of the candle holder, to create a warm and romantic holiday atmosphere.