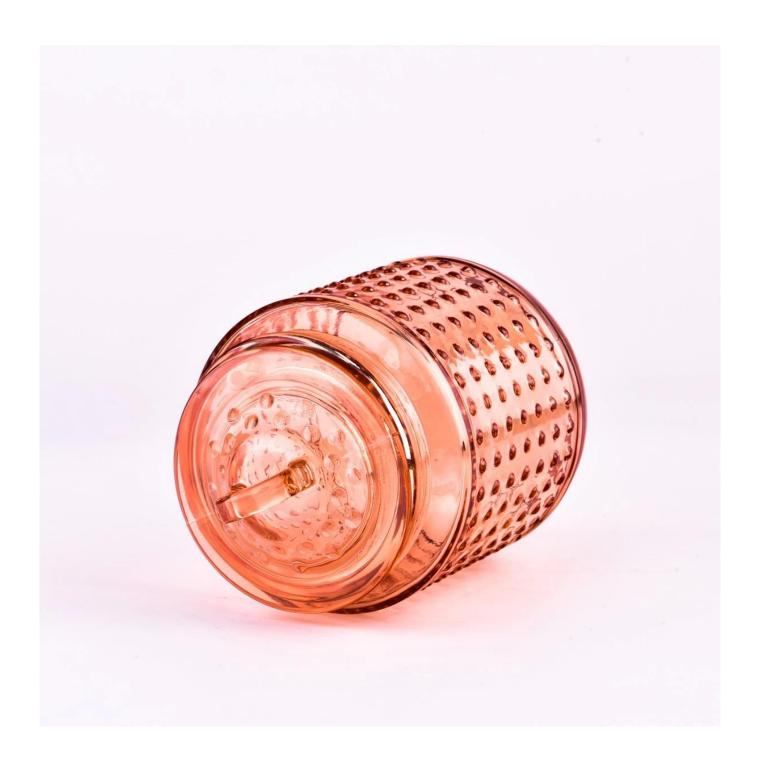

# **Luxury Unique Dot Glass Candle Jar With Lids 20oz Glass Candle Jars**

The whether you're looking to create an intimate evening ambiance or a dramatic backdrop for a themed event, this **glass candle jar** is your go-to choice.

**Glass candle jar** can be placed according to the need of different numbers of candles, by adjusting the brightness and lighting effect of the candle holder, to create a warm and romantic holiday atmosphere.

**Glass candle jar** have a clean and balanced shape for a more contemporary style container that fits a wide variety of branding styles.