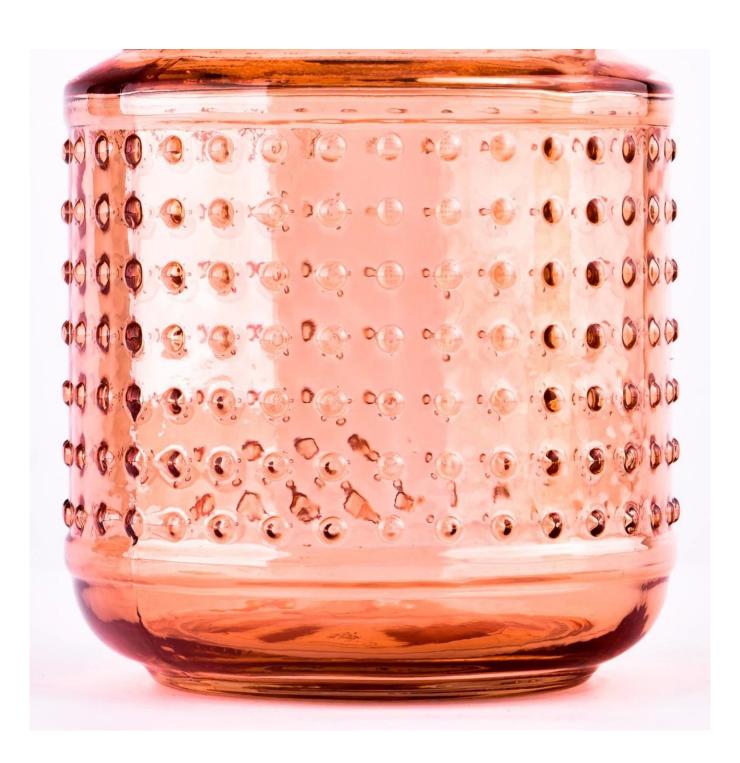

# **Luxury Unique Dot Glass Candle Jar With Lids 20oz Glass Candle Jars**

**Glass candle jar** have a clean and balanced shape for a more contemporary style container that fits a wide variety of branding styles.