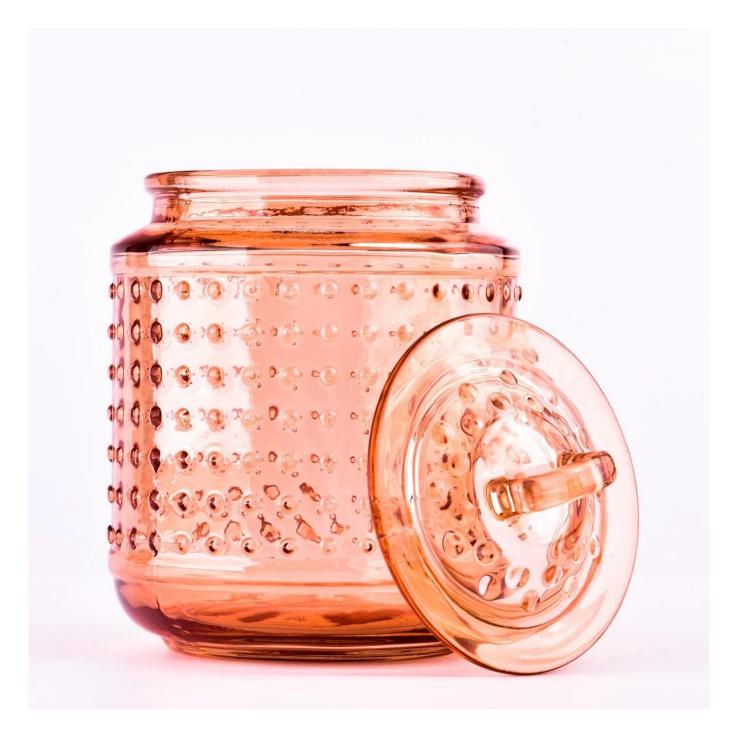

# **Luxury Unique Dot Glass Candle Jar With Lids 20oz Glass Candle Jars**

The whether you're looking to create an intimate evening ambiance or a dramatic backdrop for a themed event, this **glass candle jar** is your go-to choice.

**Glass candle jar** can be placed according to the need of different numbers of candles, by adjusting the brightness and lighting effect of the candle holder, to create a warm and romantic holiday atmosphere.