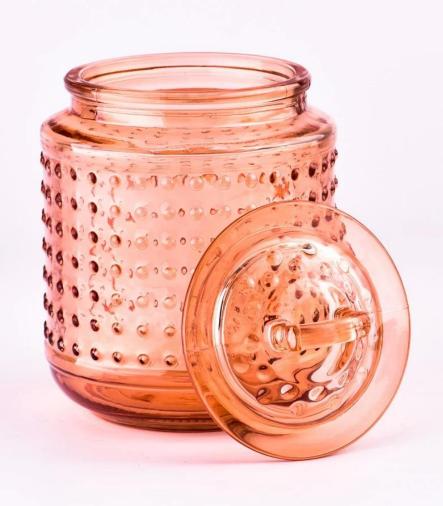

# **Luxury Unique Dot Glass Candle Jar With Lids 20oz Glass Candle Jars**

The whether you're looking to create an intimate evening ambiance or a dramatic backdrop for a themed event, this **glass candle jar** is your go-to choice.

**Glass candle jar** can be placed according to the need of different numbers of candles, by adjusting the brightness and lighting effect of the candle holder, to create a warm and romantic holiday atmosphere.