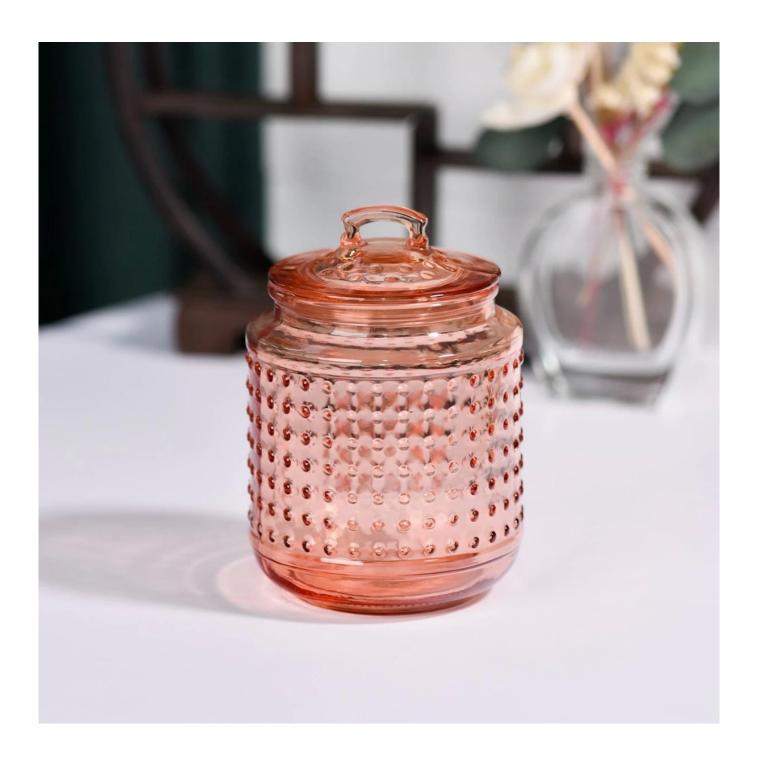

# **Luxury Unique Dot Glass Candle Jar With Lids 20oz Glass Candle Jars**

The whether you're looking to create an intimate evening ambiance or a dramatic backdrop for a themed event, this **glass candle jar** is your go-to choice.

**Glass candle jar** can be placed according to the need of different numbers of candles, by adjusting the brightness and lighting effect of the candle holder, to create a warm and romantic holiday atmosphere.

**Glass candle jar** have a clean and balanced shape for a more contemporary style container that fits a wide variety of branding styles.