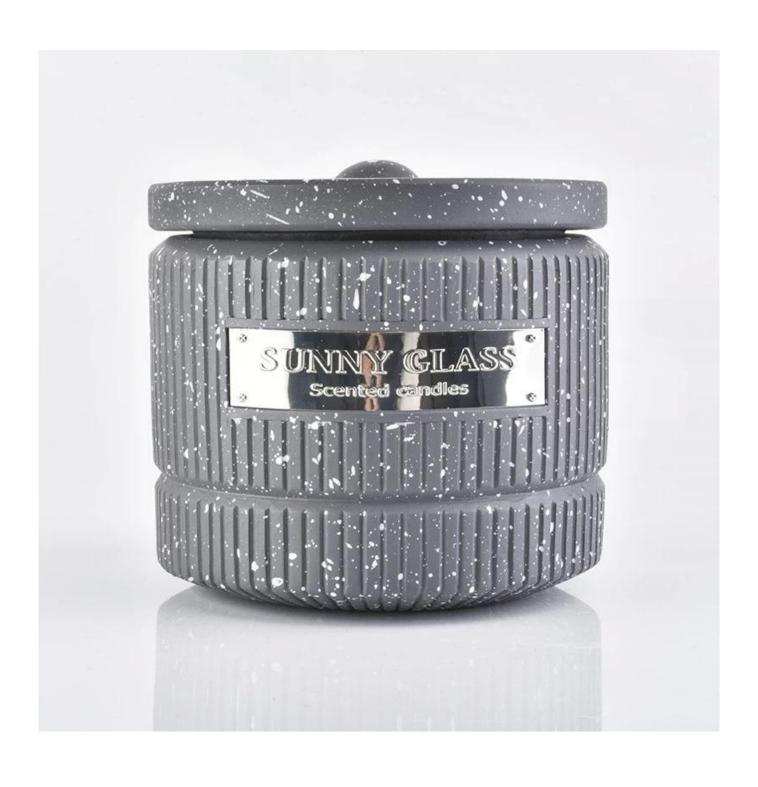

## $P_{ m roduct\ images}$

Capacity:381ml

Luxury cement candle jars with lids for home decorations SGYH1801001
Glass lid
Weight:176g
Height:38.4mm
Top dia
102.2mm
Glass jar
Weight
395g
Height
79.4mm
Dia:103.9mm