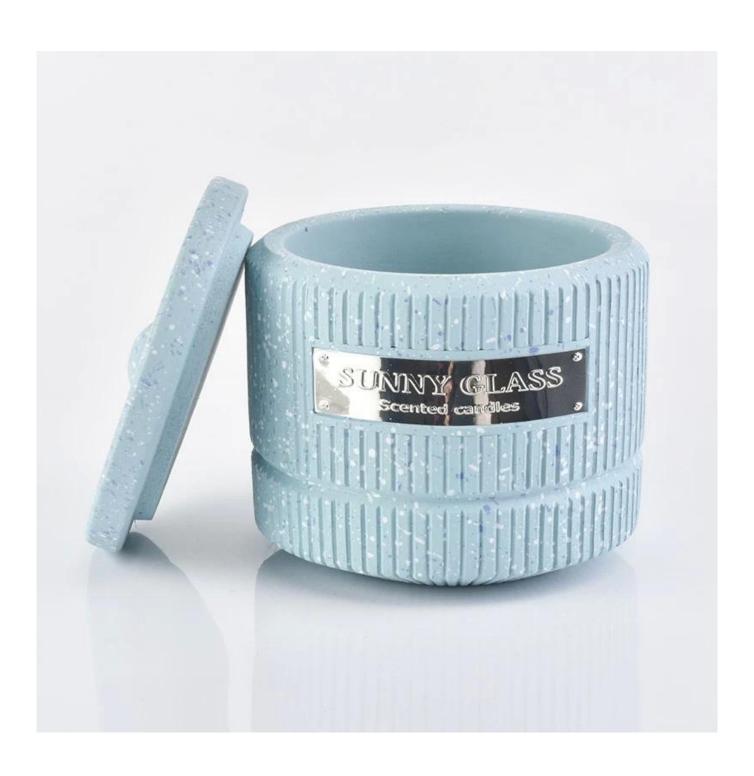

## $P_{ m roduct\ images}$

Capacity:381ml

Luxury cement candle jars with lids for home decorations SGYH1801001
Glass lid
Weight:176g
Height:38.4mm
Top dia
102.2mm
Glass jar
Weight
395g
Height
79.4mm
Dia:103.9mm