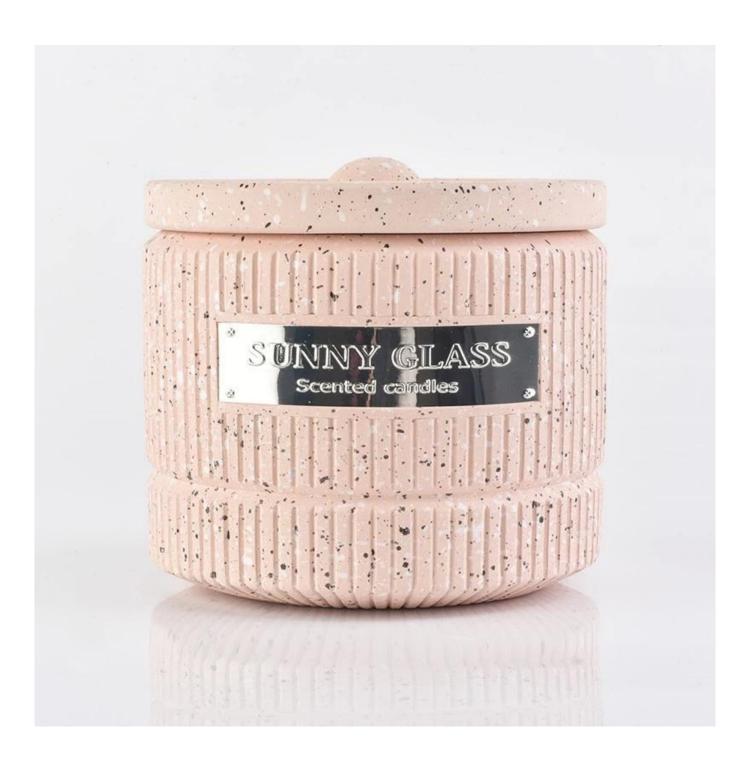

## $P_{ m roduct\ images}$

Capacity:381ml

Luxury cement candle jars with lids for home decorations SGYH1801001
Glass lid
Weight:176g
Height:38.4mm
Top dia
102.2mm
Glass jar
Weight
395g
Height
79.4mm
Dia:103.9mm