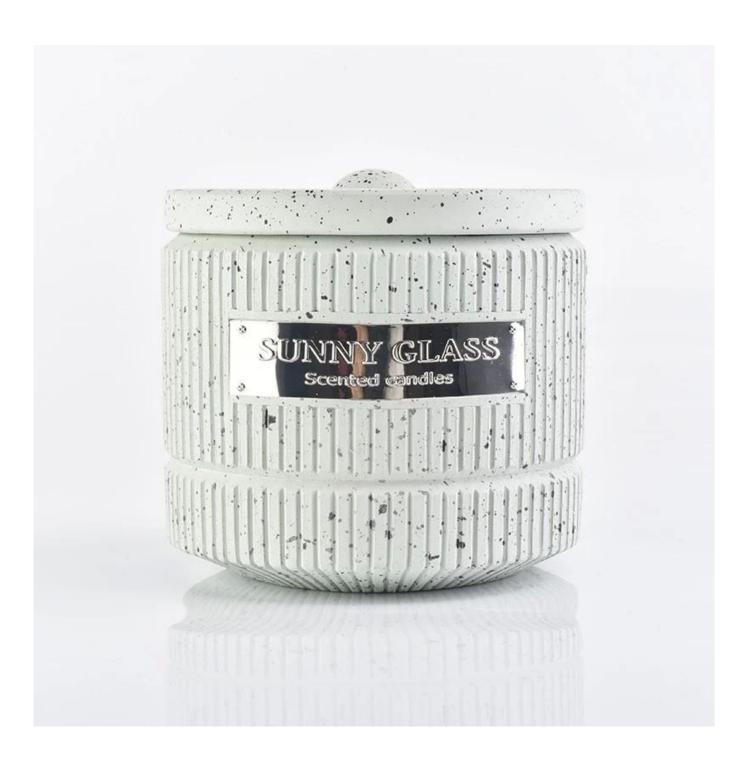

## $P_{ m roduct\ images}$

Capacity:381ml

Luxury cement candle jars with lids for home decorations SGYH1801001
Glass lid
Weight:176g
Height:38.4mm
Top dia
102.2mm
Glass jar
Weight
395g
Height
79.4mm
Dia:103.9mm