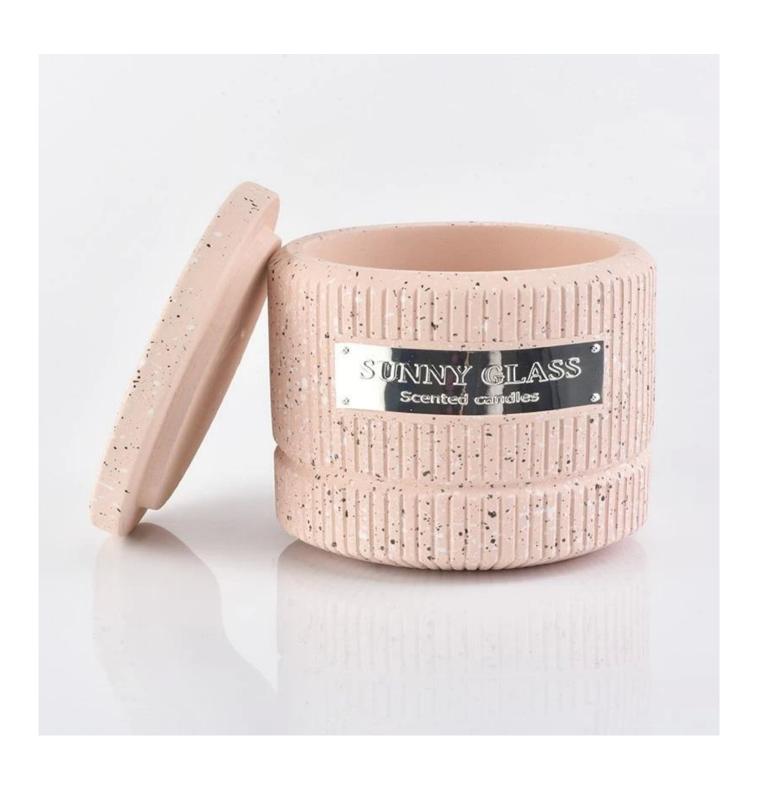

## $P_{ m roduct\ images}$

Capacity:381ml

Luxury cement candle jars with lids for home decorations SGYH1801001
Glass lid
Weight:176g
Height:38.4mm
Top dia
102.2mm
Glass jar
Weight
395g
Height
79.4mm
Dia:103.9mm