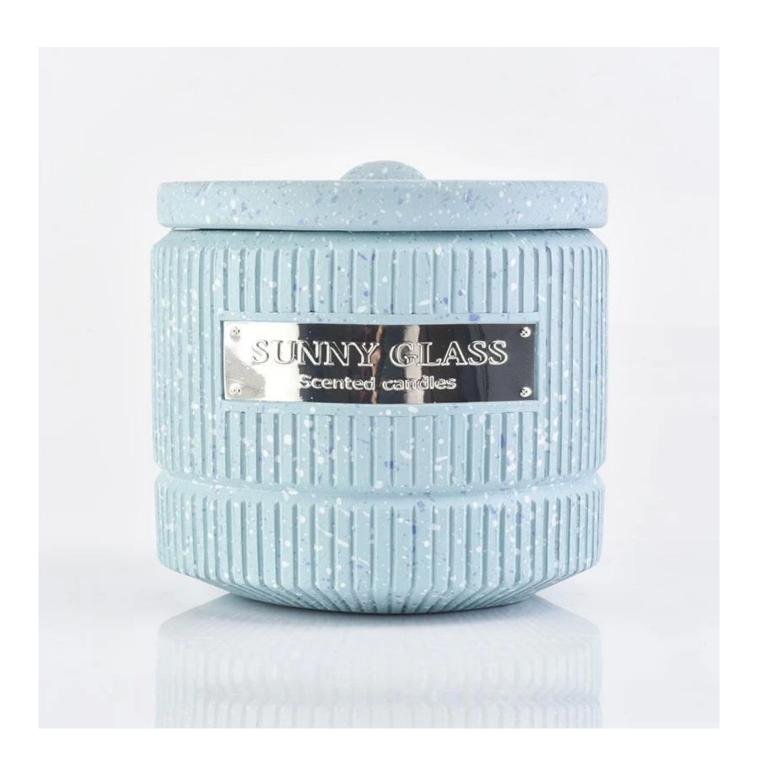

## $P_{ m roduct\ images}$

Capacity:381ml

Luxury cement candle jars with lids for home decorations SGYH1801001
Glass lid
Weight:176g
Height:38.4mm
Top dia
102.2mm
Glass jar
Weight
395g
Height
79.4mm
Dia:103.9mm