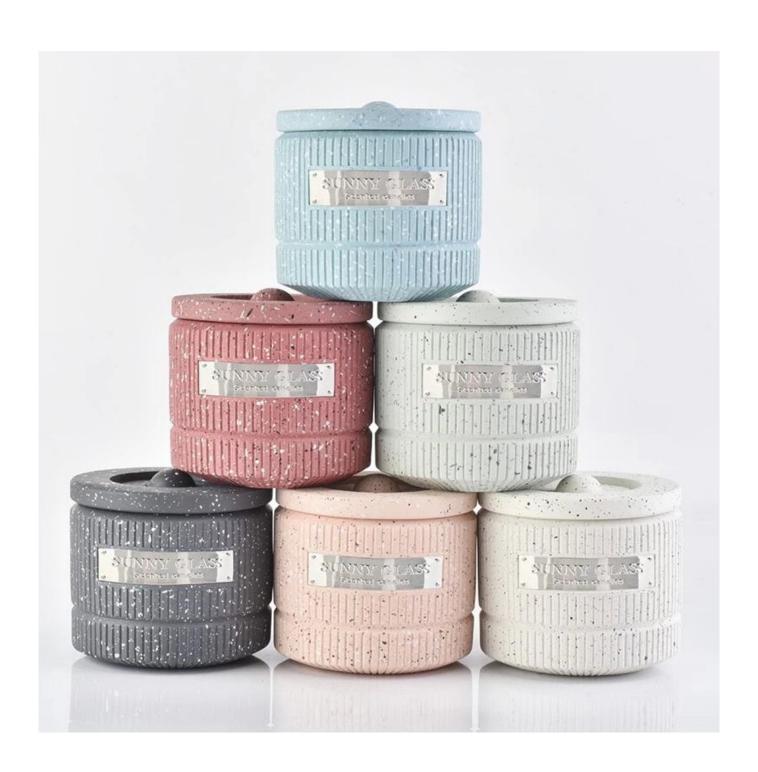

## $P_{ m roduct\ images}$

Capacity:381ml

Luxury cement candle jars with lids for home decorations SGYH1801001
Glass lid
Weight:176g
Height:38.4mm
Top dia
102.2mm
Glass jar
Weight
395g
Height
79.4mm
Dia:103.9mm