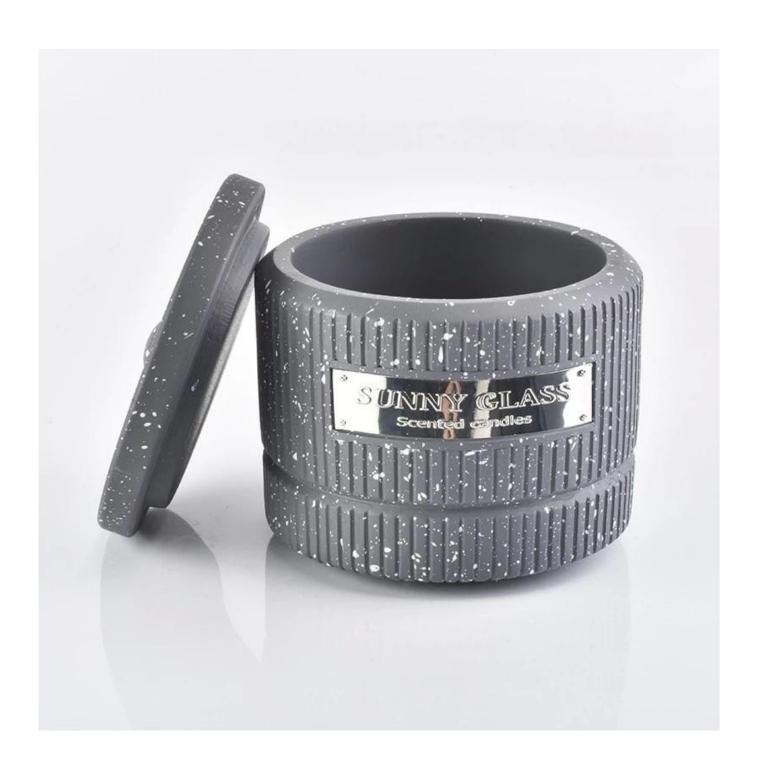

## $P_{ m roduct\ images}$

Capacity:381ml

Luxury cement candle jars with lids for home decorations SGYH1801001
Glass lid
Weight:176g
Height:38.4mm
Top dia
102.2mm
Glass jar
Weight
395g
Height
79.4mm
Dia:103.9mm