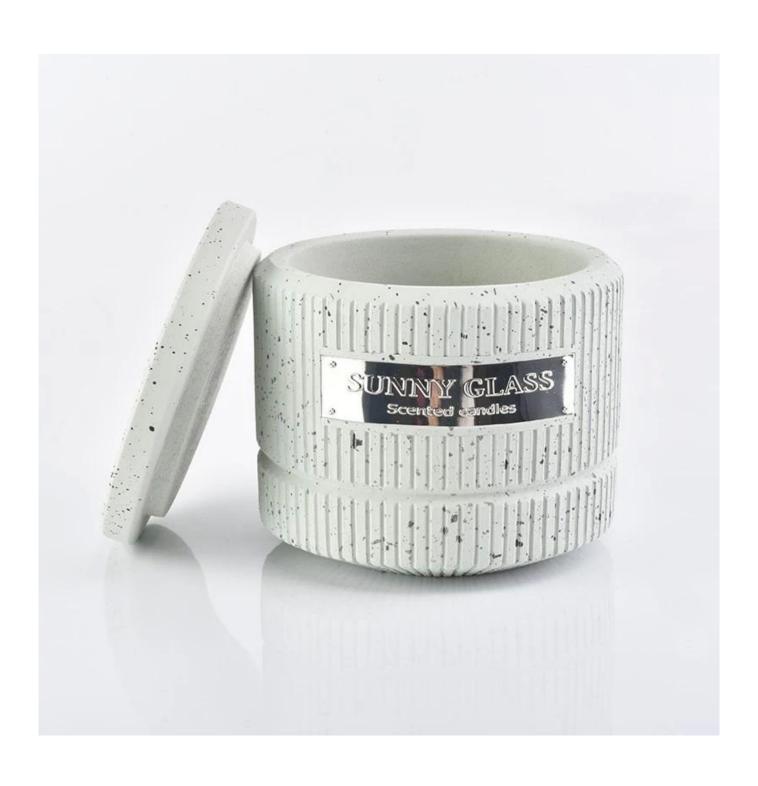

## $P_{ m roduct\ images}$

Capacity:381ml

Luxury cement candle jars with lids for home decorations SGYH1801001
Glass lid
Weight:176g
Height:38.4mm
Top dia
102.2mm
Glass jar
Weight
395g
Height
79.4mm
Dia:103.9mm