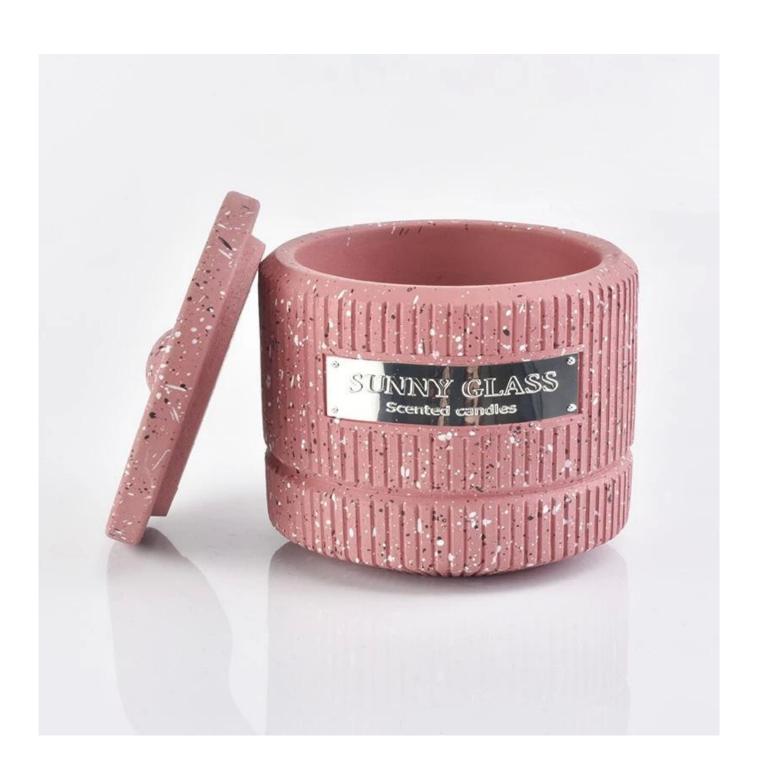

## $P_{ m roduct\ images}$

Capacity:381ml

Luxury cement candle jars with lids for home decorations SGYH1801001
Glass lid
Weight:176g
Height:38.4mm
Top dia
102.2mm
Glass jar
Weight
395g
Height
79.4mm
Dia:103.9mm