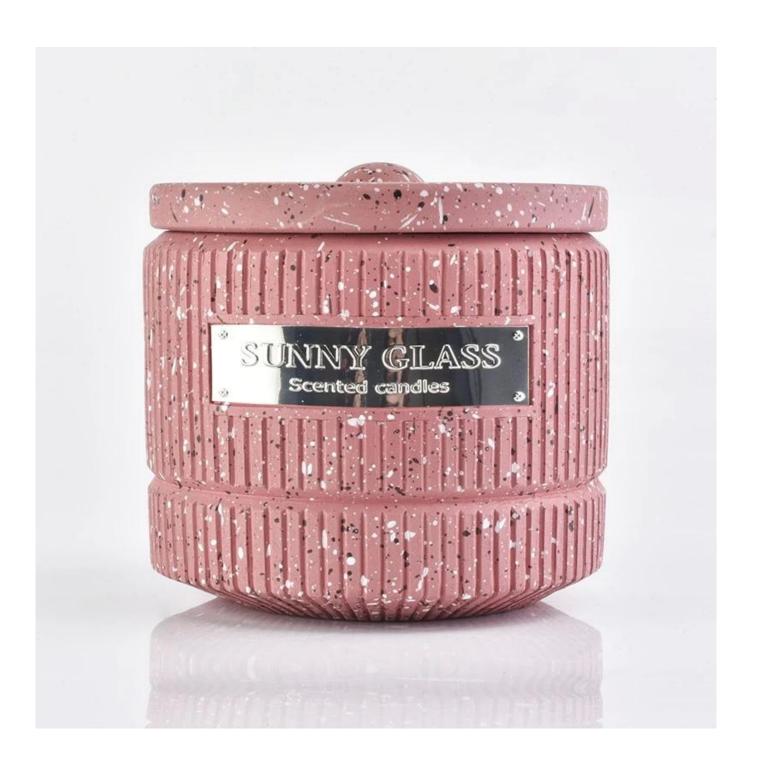

## $P_{ m roduct\ images}$

Capacity:381ml

Luxury cement candle jars with lids for home decorations SGYH1801001
Glass lid
Weight:176g
Height:38.4mm
Top dia
102.2mm
Glass jar
Weight
395g
Height
79.4mm
Dia:103.9mm