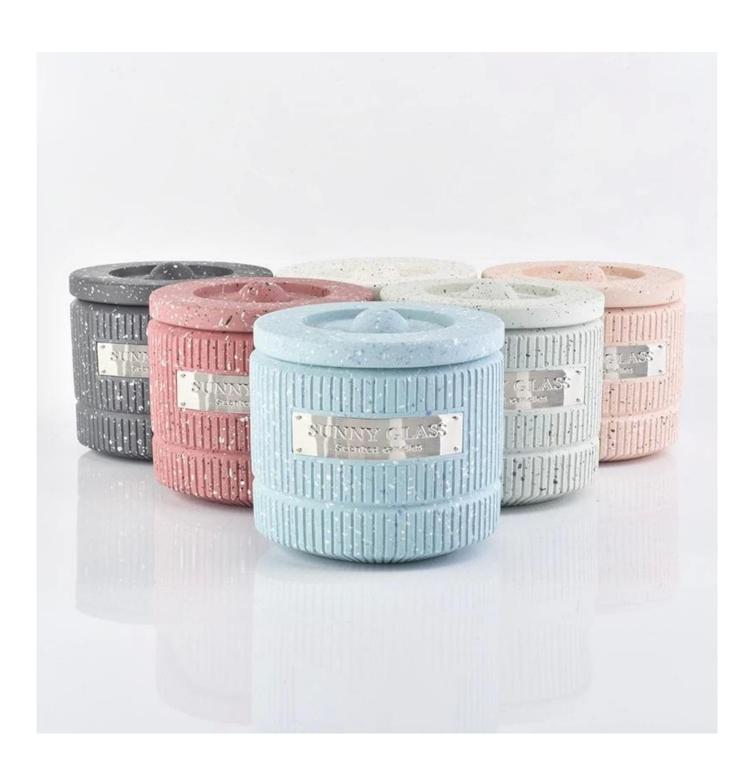

## $P_{ m roduct\ images}$

Capacity:381ml

Luxury cement candle jars with lids for home decorations SGYH1801001
Glass lid
Weight:176g
Height:38.4mm
Top dia
102.2mm
Glass jar
Weight
395g
Height
79.4mm
Dia:103.9mm