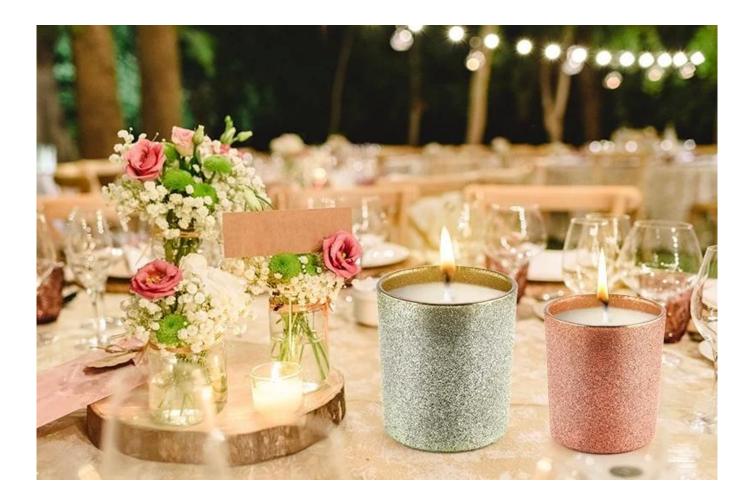

## **Sunny Glassware** for Wedding Centerpieces & Home Decor

Votives add romance and warmth to any table setting. So, don't overlook the glass candle holders when decorating for your party. Consider your dessert table, gift table, dinner tables, appetizer table, and your bar area. Forget those plain glass votive holders... these votive candle holders are beautiful and wallet-friendly. The best part is your can take them home as a Party Favor!

Just as a beautiful frame shows-off an exquisite painting, Sunny Glassware golden sand surface Glass Candle Jars! Your will enjoy the light shone through our unique one-of-kind pattern, adding a chic, modern charm to your elegant celebrations.

When choosing your house decorations, party or wedding decor, it's always considered a touchdown when something is both fashionable and functional –  $\underline{golden\ sand\ surface\ glass\ candle\ jars\ }$  for example!