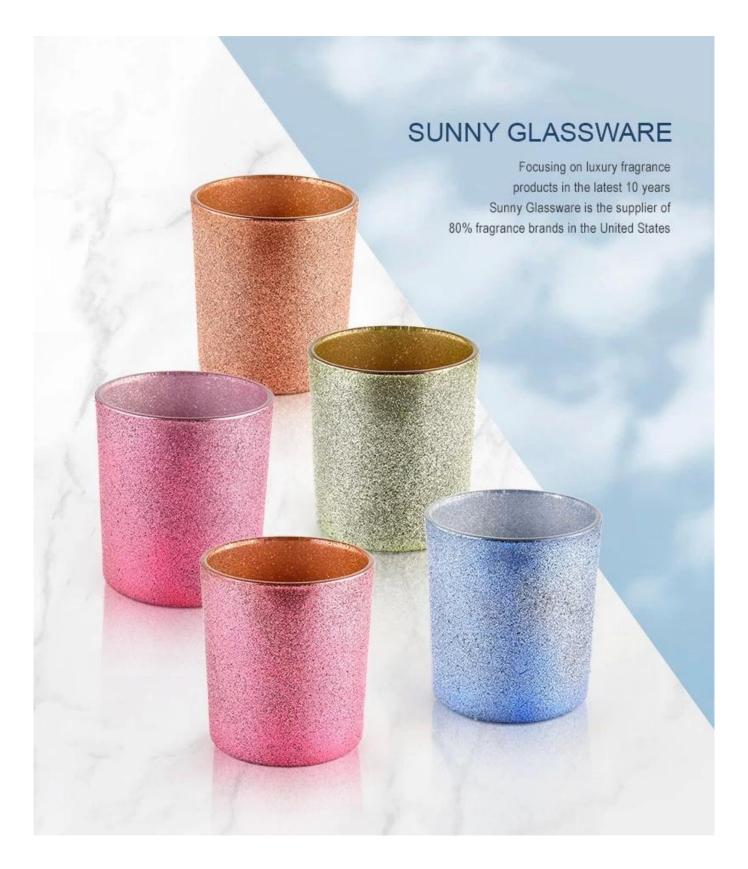

## Luxury christmas wholesale golden sand surface glass candle jars in bulk

Just as a beautiful frame shows-off an exquisite painting, Sunny Glassware golden sand surface Glass Candle Jars! Your will enjoy the light shone through our unique one-of-kind pattern, adding a chic, modern charm to your elegant celebrations.

When choosing your house decorations, party or wedding decor, it's always considered a touchdown when something is both fashionable and functional –  $\underline{golden\ sand\ surface\ glass\ candle\ jars\ }$  for example!