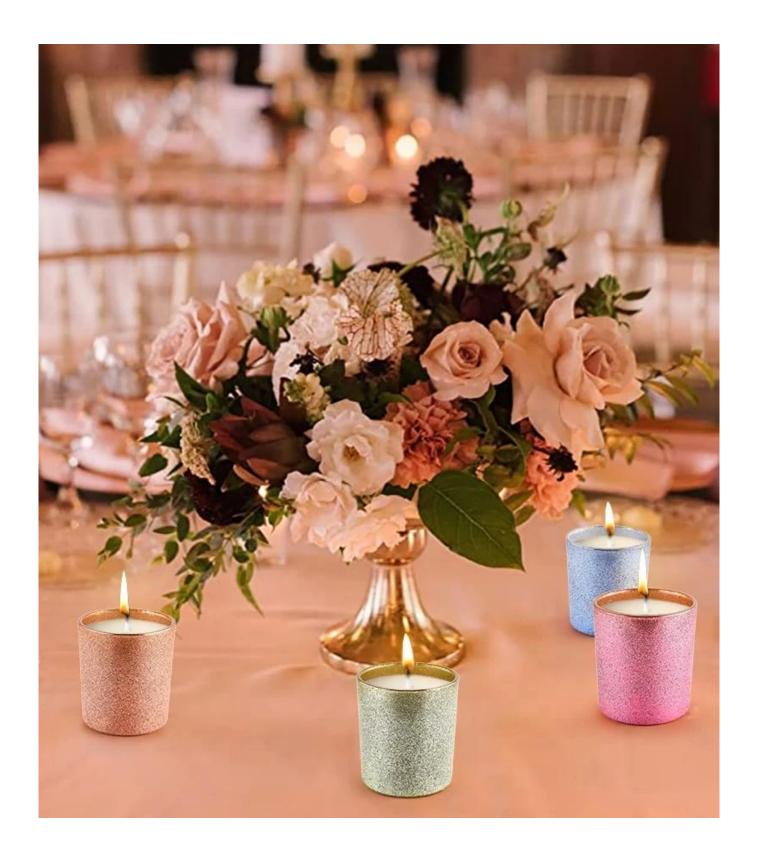

## **Sunny Glassware** for Wedding Centerpieces & Home Decor

Votives add romance and warmth to any table setting. So, don't overlook the glass candle holders when decorating for your party. Consider your dessert table, gift table, dinner tables, appetizer table, and your bar area. Forget those plain glass votive holders... these votive candle holders are beautiful and wallet-friendly. The best part is your can take them home as a Party Favor!