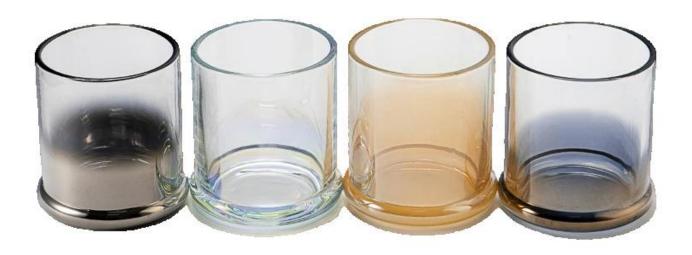

This glass candle jar has smooth and elegant lines and uniform thickness, which not only ensures the beauty, but also ensures the safety and stability when using.

The gradual effect of the bottle is amazing, from the clear light series of light like the morning mist, gradually transition to the rich deep dark, just like the subtle change of sky color when night falls.