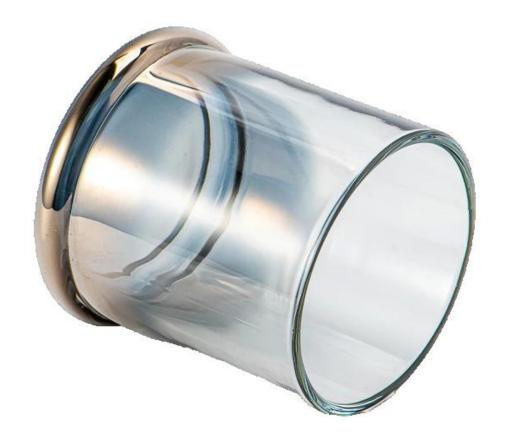

This glass candle jar has smooth and elegant lines and uniform thickness, which not only ensures the beauty, but also ensures the safety and stability when using.

The gradual effect of the bottle is amazing, from the clear light series of light like the morning mist, gradually transition to the rich deep dark, just like the subtle change of sky color when night falls.