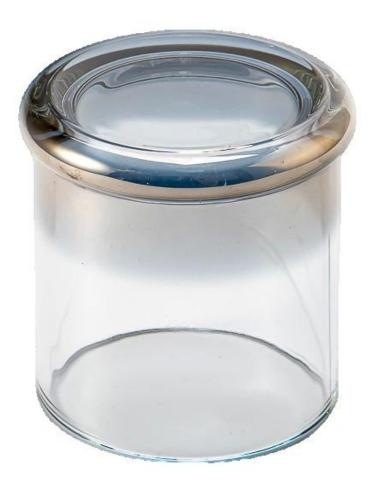

This glass candle jar has smooth and elegant lines and uniform thickness, which not only ensures the beauty, but also ensures the safety and stability when using.

The gradual effect of the bottle is amazing, from the clear light series of light like the morning mist, gradually transition to the rich deep dark, just like the subtle change of sky color when night falls.

## product description

| product<br>name   | Luxury custom graded glass candle jars for home decor                                                 |
|-------------------|-------------------------------------------------------------------------------------------------------|
| Sample<br>time    | 1. 5 days if there is glass shape and size 2. 15 days, if you need new shapes and sizes glass         |
| Measure           | Item No.:SGHY24121604 Top dia: 96 mm Bottom dia: 103 mm Height: 107 mm Weight: 560 g Capacity: 530 ml |
| Packing           | Normal packing,Individual gift box, PVC box, window box, color box, white box, etc                    |
| Delivery<br>time  | Within 35 days after the sample and order confirmed                                                   |
| Payment<br>term   | 30% deposit by T/T in advance and the balance against the copy of B/L                                 |
| Shipment          | By sea,by air,by Express and your shipping agent is acceptable                                        |
| Usage<br>Occasion | Home decor, Wedding Decoration, Wedding Favors, Decoration enhancement,                               |