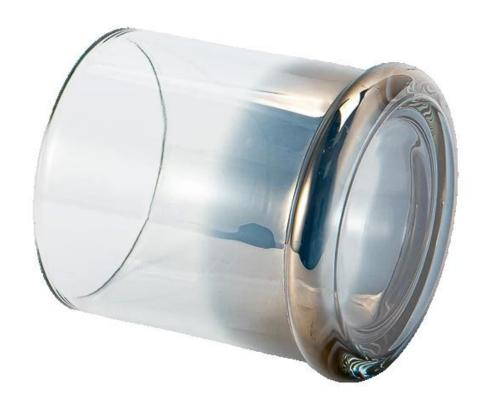

This glass candle jar has smooth and elegant lines and uniform thickness, which not only ensures the beauty, but also ensures the safety and stability when using.

The gradual effect of the bottle is amazing, from the clear light series of light like the morning mist, gradually transition to the rich deep dark, just like the subtle change of sky color when night falls.

## product description

| product<br>name   | Luxury custom graded glass candle jars for home decor                                                 |
|-------------------|-------------------------------------------------------------------------------------------------------|
| Sample<br>time    | 1. 5 days if there is glass shape and size 2. 15 days, if you need new shapes and sizes glass         |
| Measure           | Item No.:SGHY24121604 Top dia: 96 mm Bottom dia: 103 mm Height: 107 mm Weight: 560 g Capacity: 530 ml |
| Packing           | Normal packing,Individual gift box, PVC box, window box, color box, white box, etc                    |
| Delivery<br>time  | Within 35 days after the sample and order confirmed                                                   |
| Payment<br>term   | 30% deposit by T/T in advance and the balance against the copy of B/L                                 |
| Shipment          | By sea,by air,by Express and your shipping agent is acceptable                                        |
| Usage<br>Occasion | Home decor, Wedding Decoration, Wedding Favors, Decoration enhancement,                               |