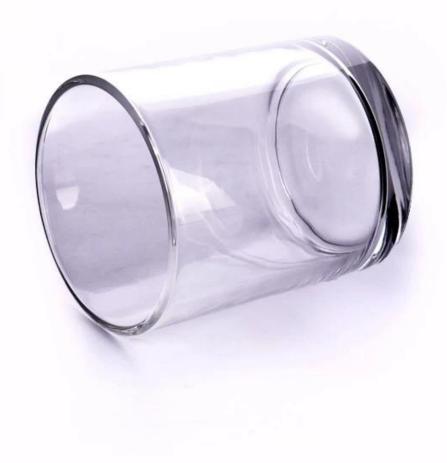

This candle can is based on glass and its body is as clear and transparent as crystal. The minimalist cylindrical design amplifies the dynamic beauty of the candlelight. The entire process from the burning of the wick to the formation of the wax pool is clearly visible.

The transparent can body makes the candlelight float like a warm golden ball. Through the glass, one can observe the process of the wax pool gradually melting, adding a visual sense of healing ritual to the night of working overtime