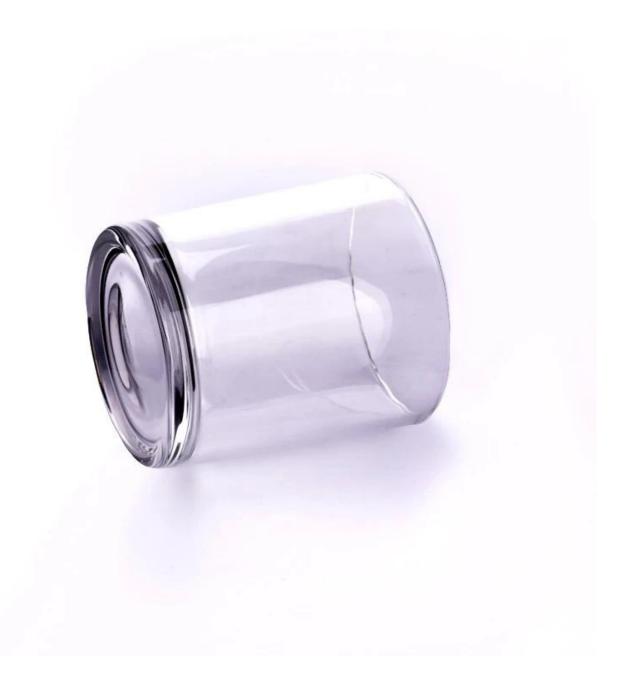

This candle can is based on glass and its body is as clear and transparent as crystal. The minimalist cylindrical design amplifies the dynamic beauty of the candlelight. The entire process from the burning of the wick to the formation of the wax pool is clearly visible.

The transparent can body makes the candlelight float like a warm golden ball. Through the glass, one can observe the process of the wax pool gradually melting, adding a visual sense of healing ritual to the night of working overtime