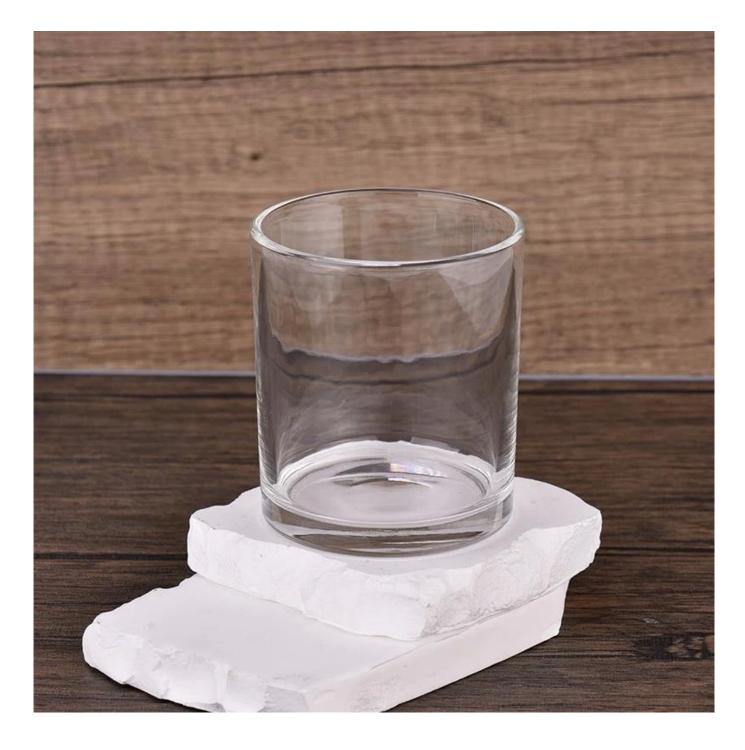

## product description

| product<br>name   | Luxury custom-made 303ml transparent glass candle jar for home decoration                        |
|-------------------|--------------------------------------------------------------------------------------------------|
| Sample<br>time    | 1. 5 days if there is glass shape and size<br>2. 15 days, if you need new shapes and sizes glass |
| Measure           | Item No.:SGJSJ24062501 Top dia: 80mm Bottom dia: 76mm Height: 90mm Weight: 260g Capacity: 303ml  |
| Packing           | Normal packing,Individual gift box, PVC box, window box, color box, white box, etc               |
| Delivery<br>time  | Within 35 days after the sample and order confirmed                                              |
| Payment<br>term   | 30% deposit by T/T in advance and the balance against the copy of B/L                            |
| Shipment          | By sea,by air,by Express and your shipping agent is acceptable                                   |
| Usage<br>Occasion | Home decor,Wedding Decoration,Wedding Favors,Decoration enhancement,                             |

This <u>glass candle jar</u>, when used as a DIY container, features a transparent base that allows dried flowers, shells and other decorative materials to be presented in three dimensions. With a capacity of 303ml, it is suitable for standard candle wick components, making it easy for beginners to complete the production of professional-level scented candles.