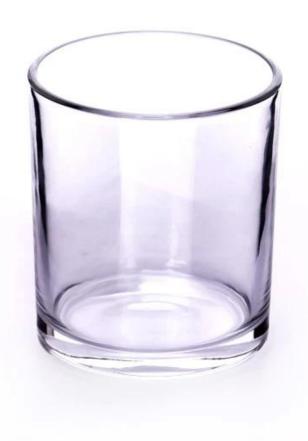

This candle can is based on glass and its body is as clear and transparent as crystal. The minimalist cylindrical design amplifies the dynamic beauty of the candlelight. The entire process from the burning of the wick to the formation of the wax pool is clearly visible.

The transparent can body makes the candlelight float like a warm golden ball. Through the glass, one can observe the process of the wax pool gradually melting, adding a visual sense of healing ritual to the night of working overtime

This <u>glass candle jar</u>, when used as a DIY container, features a transparent base that allows dried flowers, shells and other decorative materials to be presented in three dimensions. With a capacity of 303ml, it is suitable for standard candle wick components, making it easy for beginners to complete the production of professional-level scented candles.