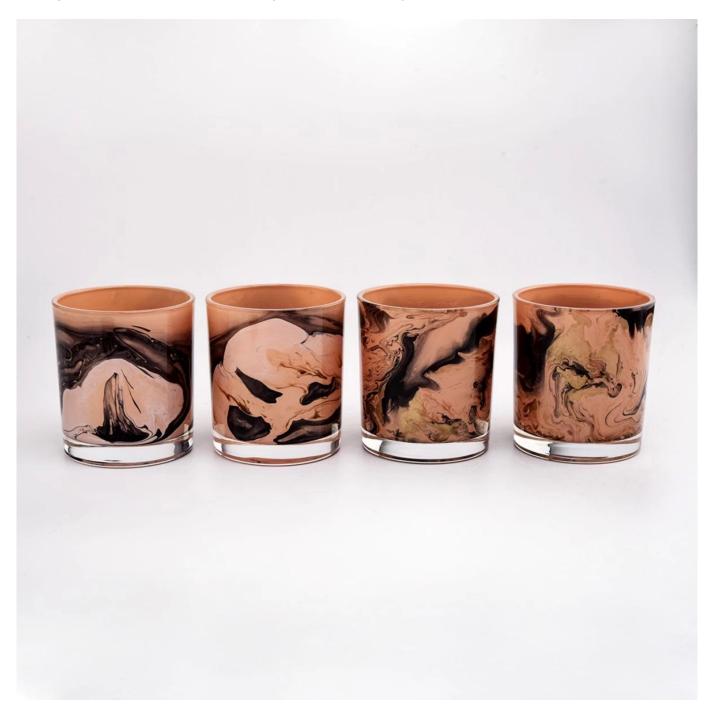

#### **Major advantage**

Focus on luxury design

About 80% of American perfume brand suppliers

- . AQL plus 6 strict rigorous QC test standards
- . Maintain quality and sample and bulk products

Item NO: SGZT22070613 Top dia: 80mm Bottom dia: 75mm Height: 90mm Weight: 285g Capacity: 285ml MOQ:1,000pcs per design

### Application:

Decorative dinner in the bar or bar

- . Suitable for families, hotels or gardens
- . Special lover gift
- . Any chance of decoration