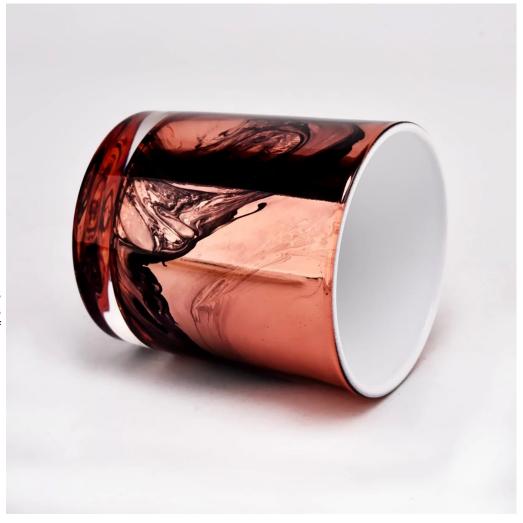

#### **Major advantage**

Focus on luxury design

About 80% of American perfume brand suppliers

- . AQL plus 6 strict rigorous QC test standards
- . Maintain quality and sample and bulk products

Item NO: SGZT22070613 Top dia: 80mm Bottom dia: 75mm Height: 90mm Weight: 285g Capacity: 285ml MOQ:1,000pcs per design

### Application:

Decorative dinner in the bar or bar

- . Suitable for families, hotels or gardens
- . Special lover gift
- . Any chance of decoration