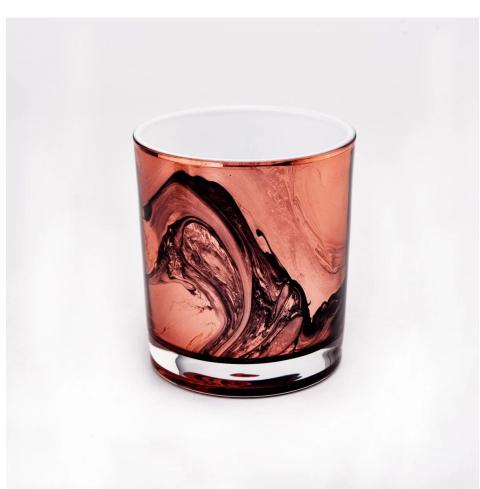

#### **Major advantage**

Focus on luxury design

About 80% of American perfume brand suppliers

- . AQL plus 6 strict rigorous QC test standards
- . Maintain quality and sample and bulk products

Item NO: SGZT22070613 Top dia: 80mm Bottom dia: 75mm Height: 90mm Weight: 285g Capacity: 285ml MOQ:1,000pcs per design

### Application:

Decorative dinner in the bar or bar

- . Suitable for families, hotels or gardens
- . Special lover gift
- . Any chance of decoration