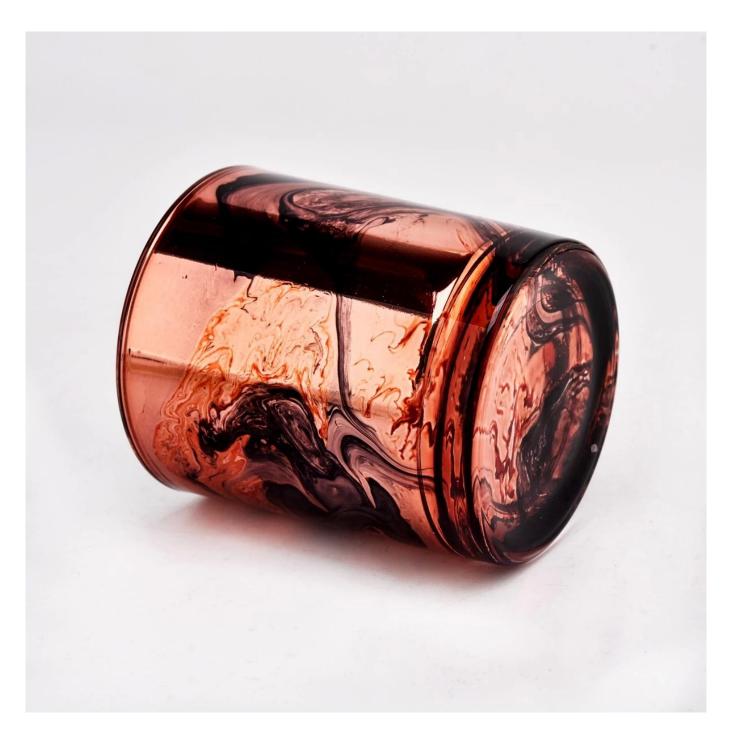

#### **Major advantage**

Focus on luxury design

About 80% of American perfume brand suppliers

- . AQL plus 6 strict rigorous QC test standards
- . Maintain quality and sample and bulk products

Item NO: SGZT22070613 Top dia: 80mm Bottom dia: 75mm Height: 90mm Weight: 285g Capacity: 285ml MOQ:1,000pcs per design

### Application:

Decorative dinner in the bar or bar

- . Suitable for families, hotels or gardens
- . Special lover gift
- . Any chance of decoration