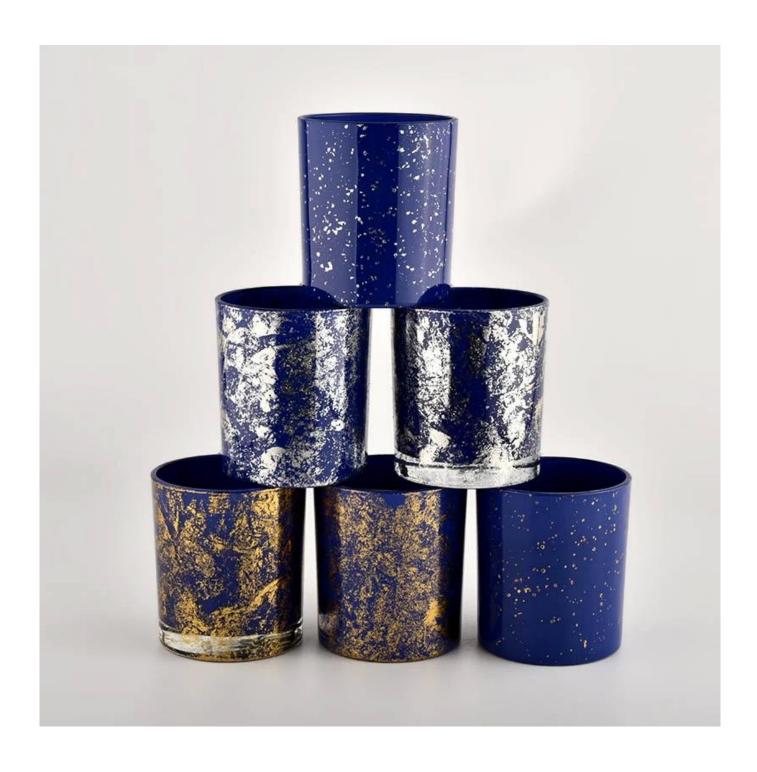

## Luxury customized different color unique empty glass candle jar for candle making

Why Choose **Sunny Glassware** 

- Upmost dedication to design, never compression on quality
- <u>Sunny Glassware</u> strictly protect the customers' designs, all the newly designed items from us haven't been copied in three years.
- Product quality is the major focus in Sunny Glassware. <u>Sunny Glassware</u> once demolished 80,000 pcs of glass vessel with barely visible blemish.

### product description

| product<br>name | Luxury customized different color unique empty glass candle jar for candle making             |
|-----------------|-----------------------------------------------------------------------------------------------|
| Sample time     | 1. 5 days if there is glass shape and size 2. 15 days, if you need new shapes and sizes glass |

| Measure           | Item No.:SGHL21112619 Top dia:80mm Bottom dia:74mm Height:90mm Weight:303g Capacity:290ml |
|-------------------|-------------------------------------------------------------------------------------------|
| Packing           | Normal packing, Individual gift box, PVC box, window box, color box, white box, etc       |
| Delivery<br>time  | Within 35 days after the sample and order confirmed                                       |
| Payment<br>term   | 30% deposit by T/T in advance and the balance against the copy of B/L                     |
| Shipment          | By sea,by air,by Express and your shipping agent is acceptable                            |
| Usage<br>Occasion | Home decor,Wedding Decoration,Wedding Favors,Decoration enhancement,                      |