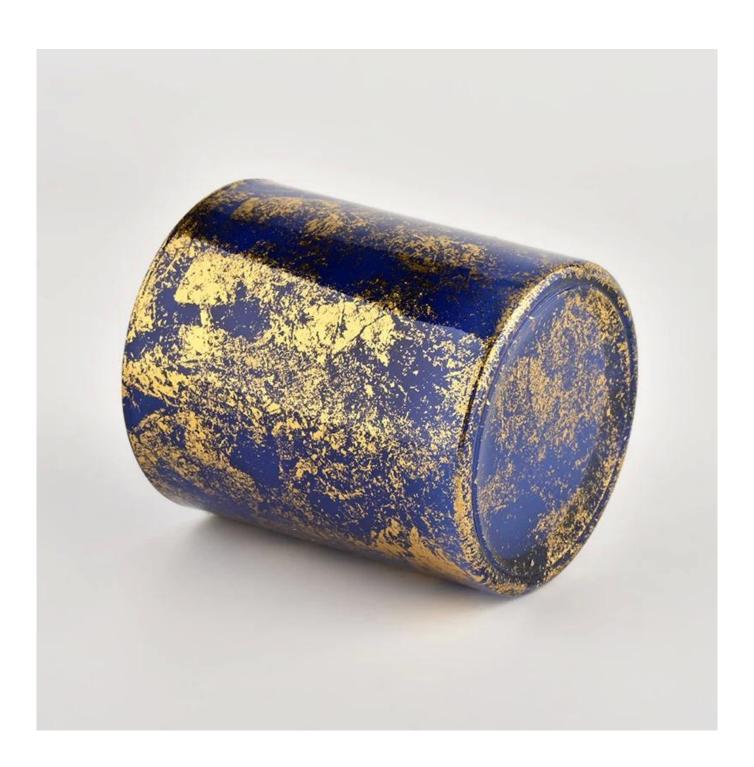

## Luxury customized different color unique empty glass candle jar for candle making

Why Choose **Sunny Glassware** 

- Upmost dedication to design, never compression on quality
- <u>Sunny Glassware</u> strictly protect the customers' designs, all the newly designed items from us haven't been copied in three years.
- Product quality is the major focus in Sunny Glassware. <u>Sunny Glassware</u> once demolished 80,000 pcs of glass vessel with barely visible blemish.

### product description

| product<br>name | Luxury customized different color unique empty glass candle jar for candle making             |
|-----------------|-----------------------------------------------------------------------------------------------|
| Sample time     | 1. 5 days if there is glass shape and size 2. 15 days, if you need new shapes and sizes glass |

| Measure           | Item No.:SGHL21112619 Top dia:80mm Bottom dia:74mm Height:90mm Weight:303g Capacity:290ml |
|-------------------|-------------------------------------------------------------------------------------------|
| Packing           | Normal packing, Individual gift box, PVC box, window box, color box, white box, etc       |
| Delivery<br>time  | Within 35 days after the sample and order confirmed                                       |
| Payment<br>term   | 30% deposit by T/T in advance and the balance against the copy of B/L                     |
| Shipment          | By sea,by air,by Express and your shipping agent is acceptable                            |
| Usage<br>Occasion | Home decor,Wedding Decoration,Wedding Favors,Decoration enhancement,                      |