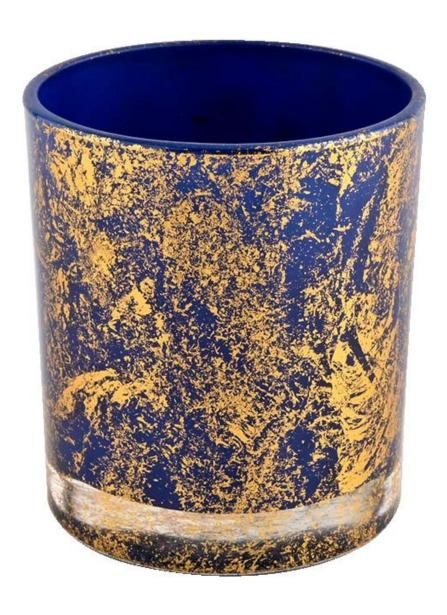

## Luxury customized different color unique empty glass candle jar for candle making

Why Choose **Sunny Glassware** 

- Upmost dedication to design, never compression on quality
- <u>Sunny Glassware</u> strictly protect the customers' designs, all the newly designed items from us haven't been copied in three years.
- Product quality is the major focus in Sunny Glassware. <u>Sunny Glassware</u> once demolished 80,000 pcs of glass vessel with barely visible blemish.

### product description

| product<br>name | Luxury customized different color unique empty glass candle jar for candle making             |
|-----------------|-----------------------------------------------------------------------------------------------|
| Sample time     | 1. 5 days if there is glass shape and size 2. 15 days, if you need new shapes and sizes glass |

| Measure           | Item No.:SGHL21112619 Top dia:80mm Bottom dia:74mm Height:90mm Weight:303g Capacity:290ml |
|-------------------|-------------------------------------------------------------------------------------------|
| Packing           | Normal packing, Individual gift box, PVC box, window box, color box, white box, etc       |
| Delivery<br>time  | Within 35 days after the sample and order confirmed                                       |
| Payment<br>term   | 30% deposit by T/T in advance and the balance against the copy of B/L                     |
| Shipment          | By sea,by air,by Express and your shipping agent is acceptable                            |
| Usage<br>Occasion | Home decor,Wedding Decoration,Wedding Favors,Decoration enhancement,                      |