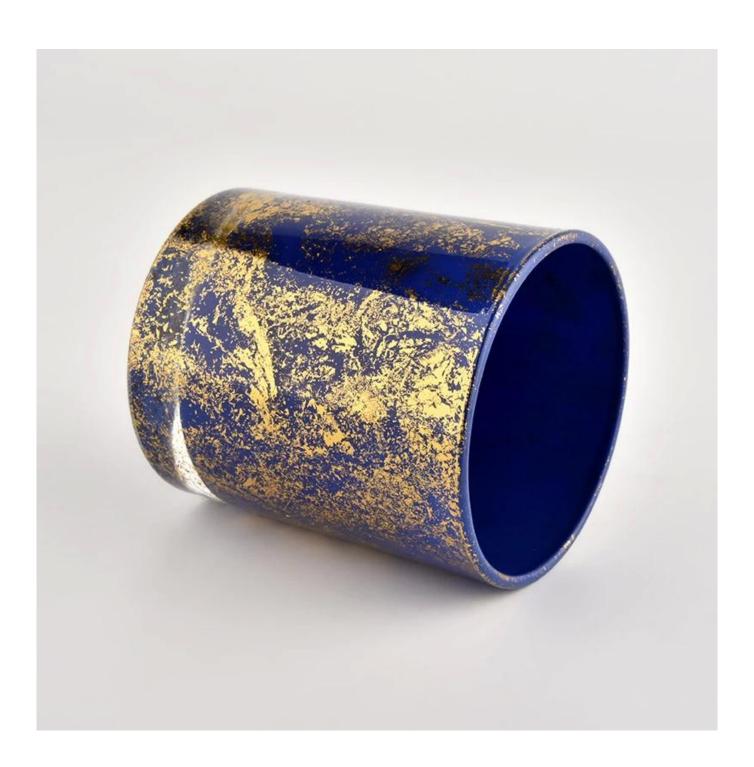

## Luxury customized different color unique empty glass candle jar for candle making

Why Choose **Sunny Glassware** 

- Upmost dedication to design, never compression on quality
- <u>Sunny Glassware</u> strictly protect the customers' designs, all the newly designed items from us haven't been copied in three years.
- Product quality is the major focus in Sunny Glassware. <u>Sunny Glassware</u> once demolished 80,000 pcs of glass vessel with barely visible blemish.

### product description

| product<br>name | Luxury customized different color unique empty glass candle jar for candle making             |
|-----------------|-----------------------------------------------------------------------------------------------|
| Sample time     | 1. 5 days if there is glass shape and size 2. 15 days, if you need new shapes and sizes glass |

| Measure           | Item No.:SGHL21112619 Top dia:80mm Bottom dia:74mm Height:90mm Weight:303g Capacity:290ml |
|-------------------|-------------------------------------------------------------------------------------------|
| Packing           | Normal packing, Individual gift box, PVC box, window box, color box, white box, etc       |
| Delivery<br>time  | Within 35 days after the sample and order confirmed                                       |
| Payment<br>term   | 30% deposit by T/T in advance and the balance against the copy of B/L                     |
| Shipment          | By sea,by air,by Express and your shipping agent is acceptable                            |
| Usage<br>Occasion | Home decor,Wedding Decoration,Wedding Favors,Decoration enhancement,                      |