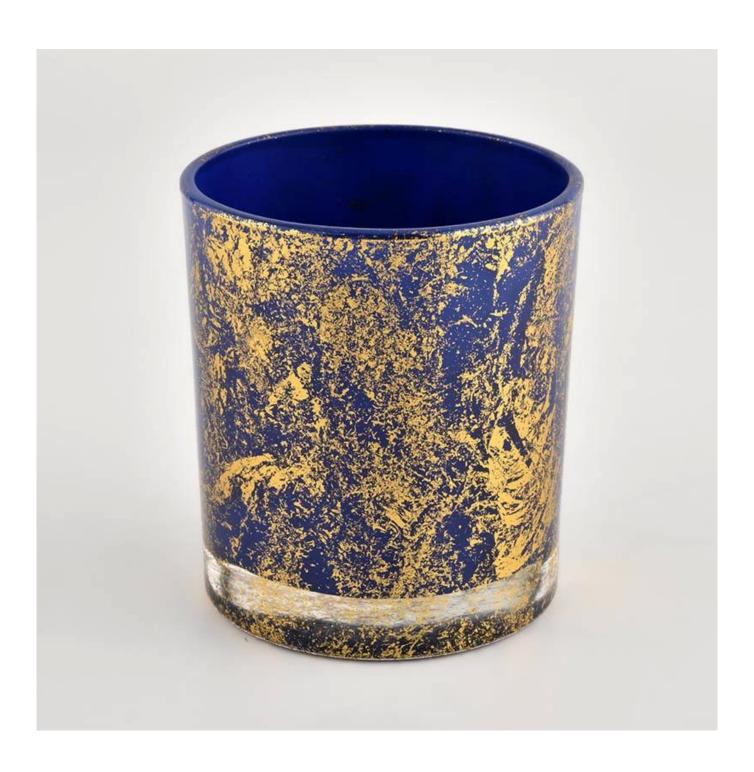

## Luxury customized different color unique empty glass candle jar for candle making

Why Choose **Sunny Glassware** 

- Upmost dedication to design, never compression on quality
- <u>Sunny Glassware</u> strictly protect the customers' designs, all the newly designed items from us haven't been copied in three years.
- Product quality is the major focus in Sunny Glassware. <u>Sunny Glassware</u> once demolished 80,000 pcs of glass vessel with barely visible blemish.

### product description

| product<br>name | Luxury customized different color unique empty glass candle jar for candle making             |
|-----------------|-----------------------------------------------------------------------------------------------|
| Sample time     | 1. 5 days if there is glass shape and size 2. 15 days, if you need new shapes and sizes glass |

| Measure           | Item No.:SGHL21112619 Top dia:80mm Bottom dia:74mm Height:90mm Weight:303g Capacity:290ml |
|-------------------|-------------------------------------------------------------------------------------------|
| Packing           | Normal packing, Individual gift box, PVC box, window box, color box, white box, etc       |
| Delivery<br>time  | Within 35 days after the sample and order confirmed                                       |
| Payment<br>term   | 30% deposit by T/T in advance and the balance against the copy of B/L                     |
| Shipment          | By sea,by air,by Express and your shipping agent is acceptable                            |
| Usage<br>Occasion | Home decor,Wedding Decoration,Wedding Favors,Decoration enhancement,                      |