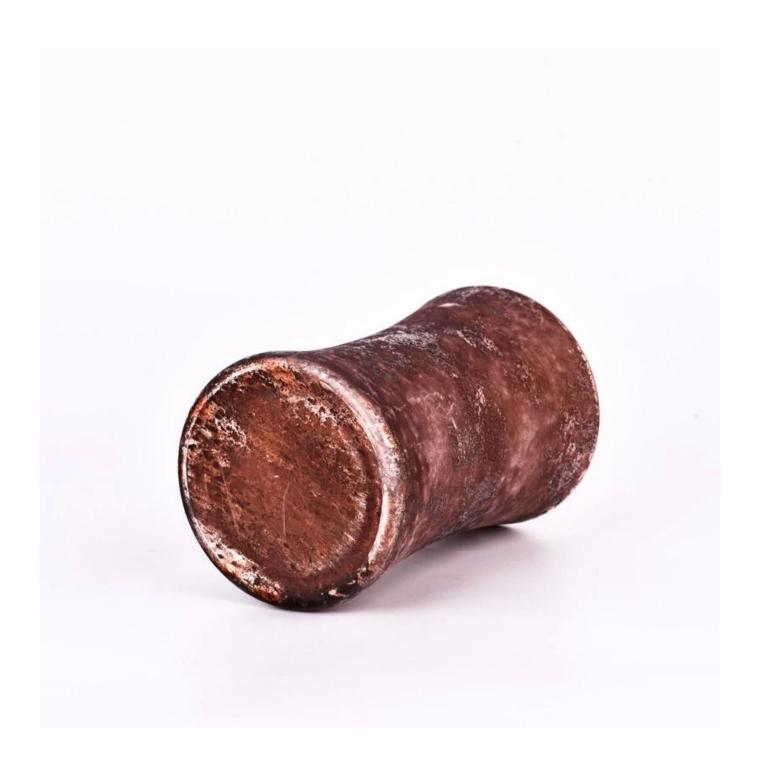

This foiled gold **glass candle jar** is not only elegant in appearance, but also the perfect companion for candles. The 760ml capacity can accommodate larger candles, so that the burning time is longer, bringing lasting warmth and light to your life.

Whether it is the living room, bedroom, dining room, study, or even the corner of the office, this foil-gold **glass candle jar** can be perfectly integrated into the landscape. In addition, it can also be used as a gift for relatives and friends to express your deep feelings.

Choose this 760ml **glass candle jar** to make every night warm and romantic, and make every moment more beautiful and memorable.