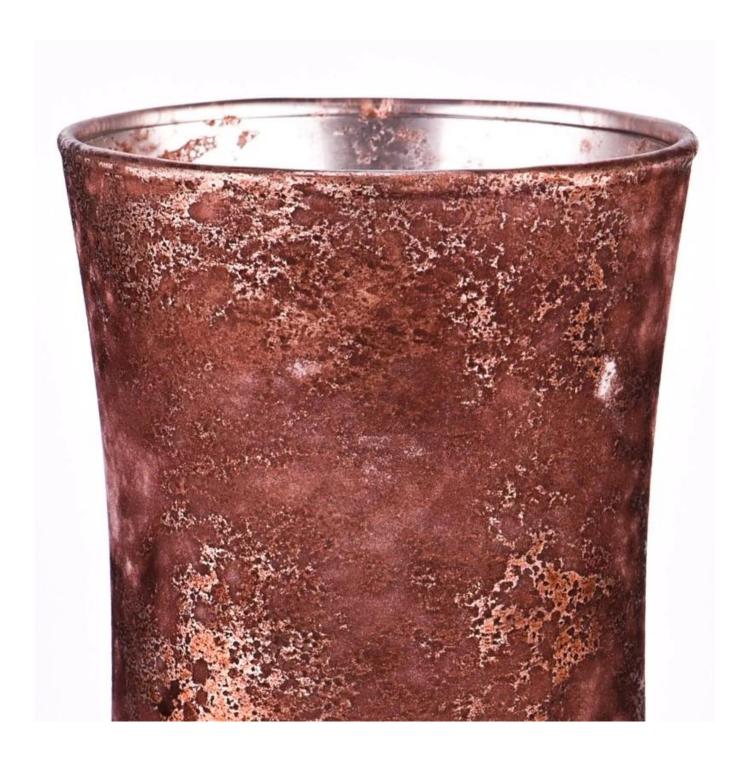

This foiled gold **glass candle jar** is not only elegant in appearance, but also the perfect companion for candles. The 760ml capacity can accommodate larger candles, so that the burning time is longer, bringing lasting warmth and light to your life.

Whether it is the living room, bedroom, dining room, study, or even the corner of the office, this foil-gold **glass candle jar** can be perfectly integrated into the landscape. In addition, it can also be used as a gift for relatives and friends to express your deep feelings.

Choose this 760ml **glass candle jar** to make every night warm and romantic, and make every moment more beautiful and memorable.