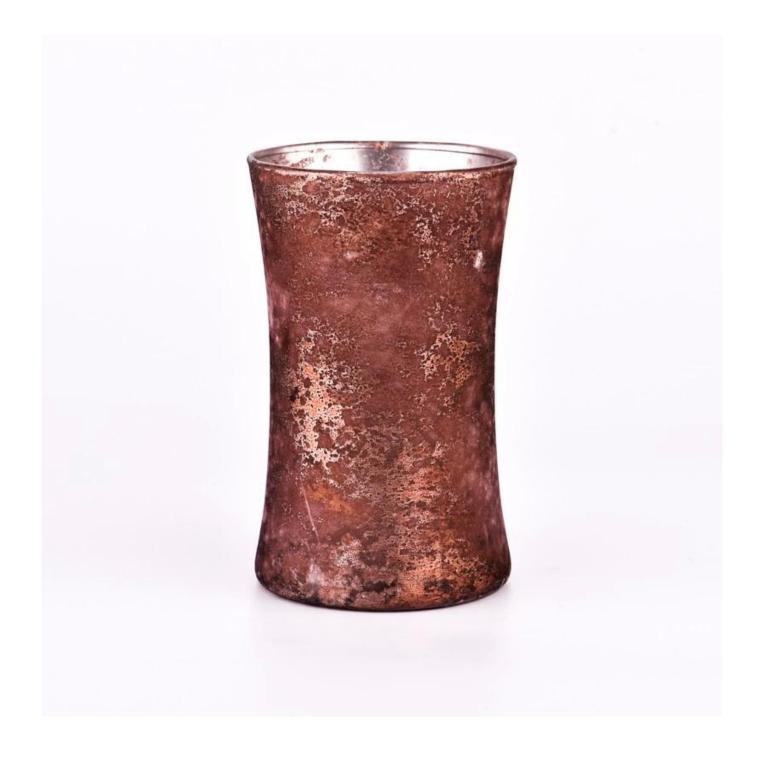

# Luxury customized foil gold <u>glass candle jar</u> candle jars wholesale

Why Choose Sunny Glassware

- Upmost dedication to design, never compression on quality
- <u>Sunny Glassware</u> strictly protect the customers' designs, all the newly designed items from us haven't been copied in three years.
- Product quality is the major focus in <u>Sunny Glassware Sunny Glassware</u> once demolished 80,000 pcs of glass vessel with barely visible blemish.

This foiled gold **glass candle jar** is not only elegant in appearance, but also the perfect companion for candles. The 760ml capacity can accommodate larger candles, so that the burning time is longer, bringing lasting warmth and light to your life.

Whether it is the living room, bedroom, dining room, study, or even the corner of the office, this foil-gold **glass candle jar** can be perfectly integrated into the landscape. In addition, it can also be used as a gift for relatives and friends to express your deep feelings.

Choose this 760ml **glass candle jar** to make every night warm and romantic, and make every moment more beautiful and memorable.