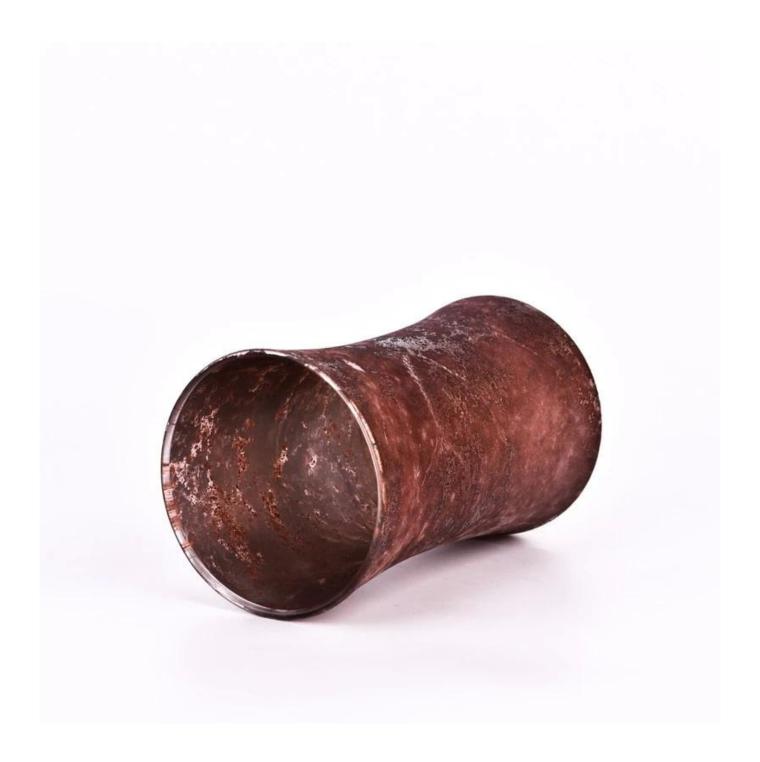

This foiled gold **glass candle jar** is not only elegant in appearance, but also the perfect companion for candles. The 760ml capacity can accommodate larger candles, so that the burning time is longer, bringing lasting warmth and light to your life.

Whether it is the living room, bedroom, dining room, study, or even the corner of the office, this foil-gold **glass candle jar** can be perfectly integrated into the landscape. In addition, it can also be used as a gift for relatives and friends to express your deep feelings.

Choose this 760ml **glass candle jar** to make every night warm and romantic, and make every moment more beautiful and memorable.