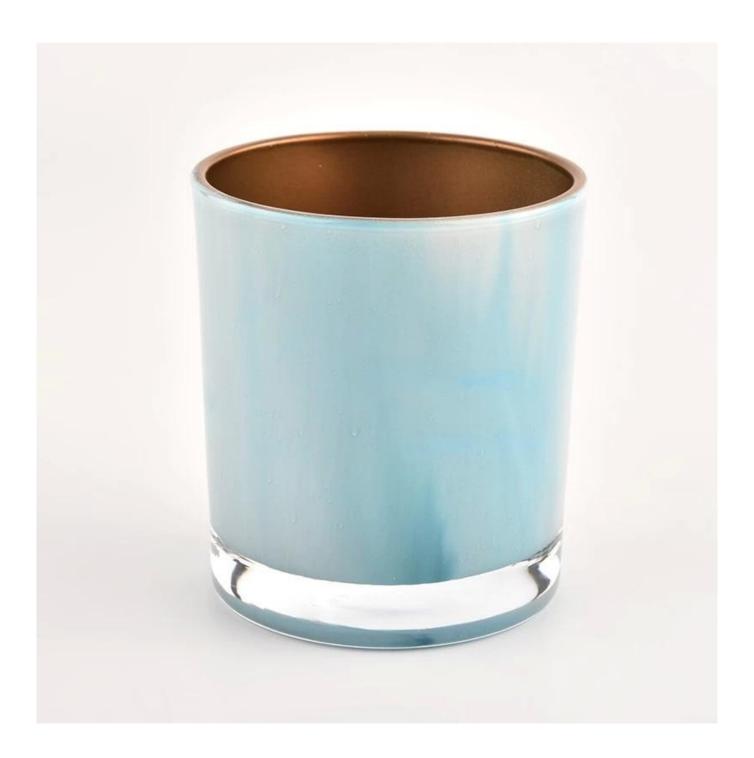

Unusual shapes and simple style-perfect for presenting your style in any room. Quality, impressive style and these <u>glass candle jar</u> so very gift worthy.

This classic 10 ounce glass tumbler is a fantastic choice for high end scented poured candles. It is highly versatile for use around the home, restaurant or retail setting as a tumbler, water glass, or as vase for wedding centerpieces.

The <u>glass candle jars</u> light the candle, when the flame illuminates, the beautiful hues flashes. Unique glass jar for candle making, for your own use or for business, is a wonderful choice.

Wide range of application