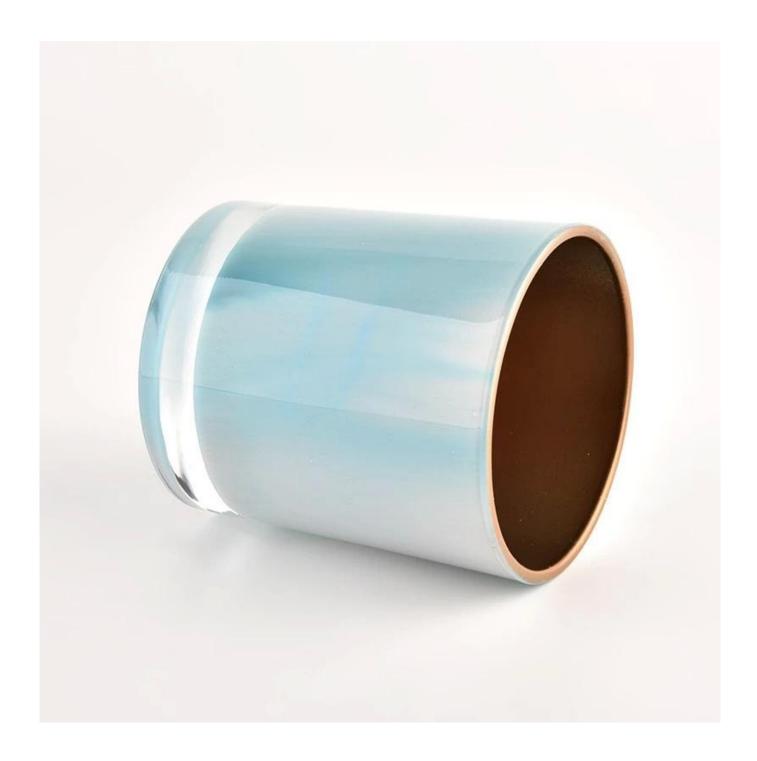

Unusual shapes and simple style-perfect for presenting your style in any room. Quality, impressive style and these <u>glass candle jar</u> so very gift worthy.

This classic 10 ounce glass tumbler is a fantastic choice for high end scented poured candles. It is highly versatile for use around the home, restaurant or retail setting as a tumbler, water glass, or as vase for wedding centerpieces.

The <u>glass candle jars</u> light the candle, when the flame illuminates, the beautiful hues flashes. Unique glass jar for candle making, for your own use or for business, is a wonderful choice.

Wide range of application