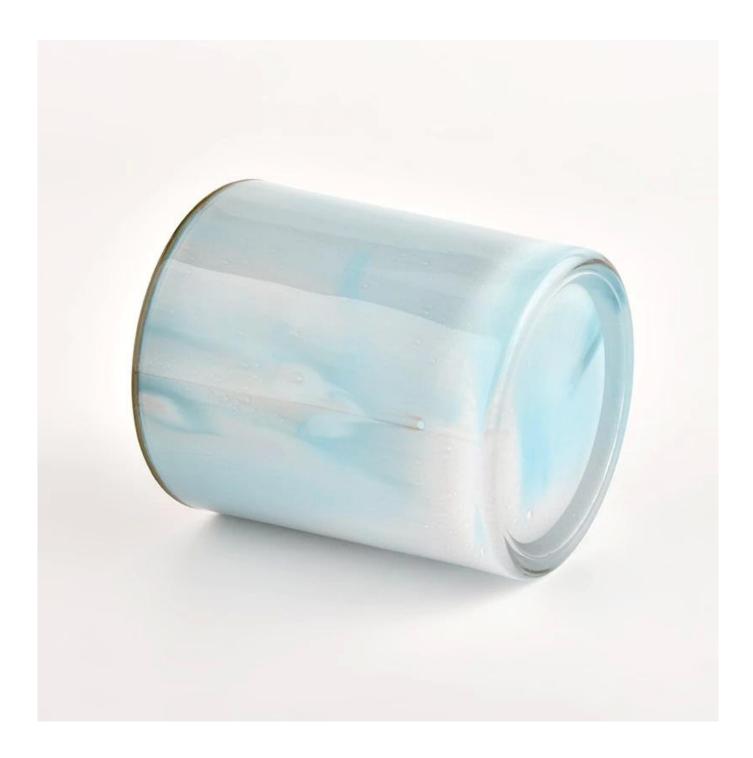

Unusual shapes and simple style-perfect for presenting your style in any room. Quality, impressive style and these <u>glass candle jar</u> so very gift worthy.

This classic 10 ounce glass tumbler is a fantastic choice for high end scented poured candles. It is highly versatile for use around the home, restaurant or retail setting as a tumbler, water glass, or as vase for wedding centerpieces.

The <u>glass candle jars</u> light the candle, when the flame illuminates, the beautiful hues flashes. Unique glass jar for candle making, for your own use or for business, is a wonderful choice.

Wide range of application