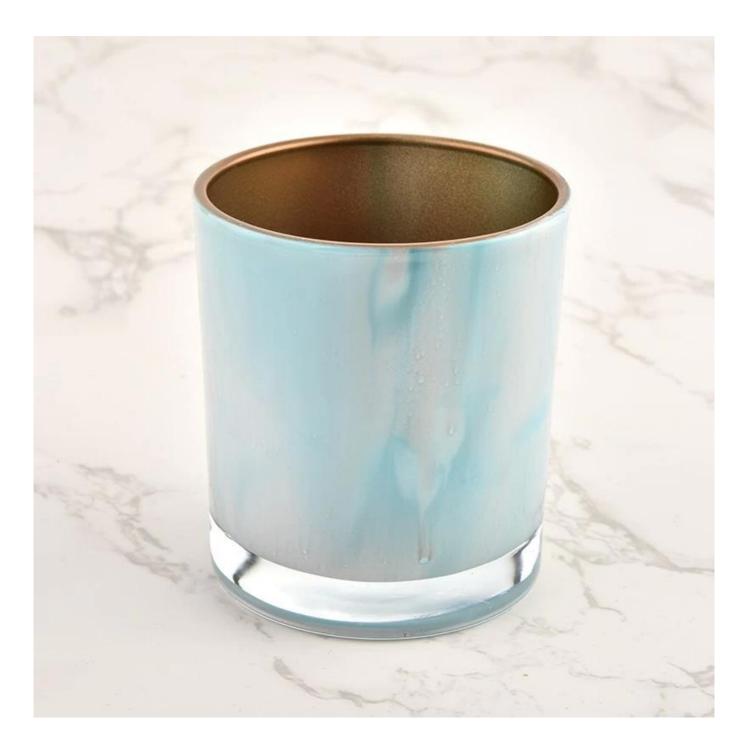

Unusual shapes and simple style-perfect for presenting your style in any room. Quality, impressive style and these <u>glass candle jar</u> so very gift worthy.

This classic 10 ounce glass tumbler is a fantastic choice for high end scented poured candles. It is highly versatile for use around the home, restaurant or retail setting as a tumbler, water glass, or as vase for wedding centerpieces.

The <u>glass candle jars</u> light the candle, when the flame illuminates, the beautiful hues flashes. Unique glass jar for candle making, for your own use or for business, is a wonderful choice.

Wide range of application