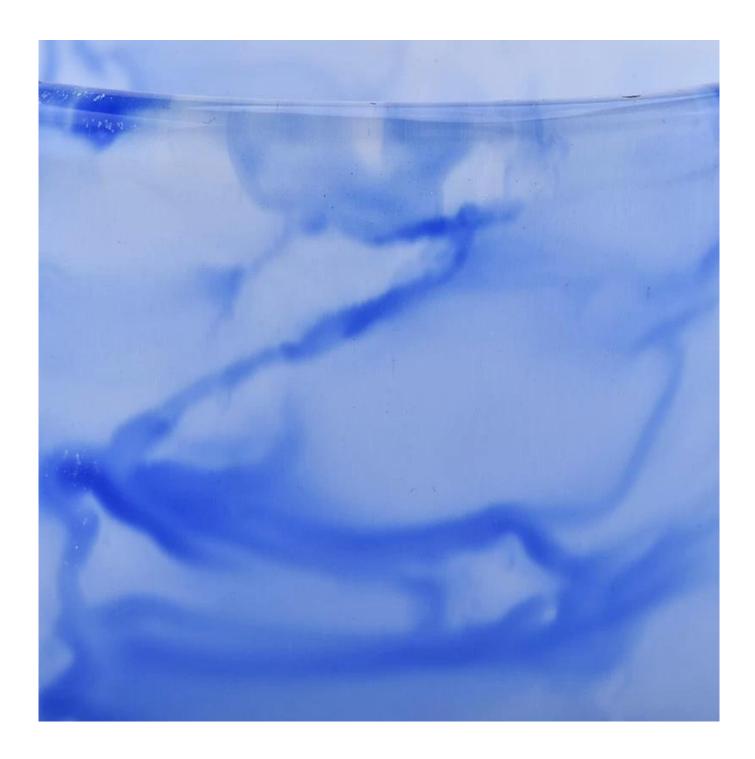

## Luxury design handmade blue cloud glass candle jar

Why Choose Sunny Glassware

- Upmost dedication to design, never compression on quality
- <u>Sunny Glassware</u> strictly protect the customers' designs, all the newly designed items from us haven't been copied in three years.
- Product quality is the major focus in <u>Sunny Glassware</u>. <u>Sunny Glassware</u> once demolished 80,000 pcs of glass vessel with barely visible blemish.

Unusual shapes and simple style-perfect for presenting your style in any room. Quality, impressive style and these glass candle jar so very gift worthy.

This handmade blue cloud <u>glass candle jars</u> tumbler is a fantastic choice for high end scented poured candles. It is highly versatile for use around the home, restaurant or retail setting as a tumbler, water glass, or as vase for wedding centerpieces.

The <u>glass candle jars</u> light the candle, when the flame illuminates, <u>glass candle jars</u> the beautiful hues flashes. Unique <u>glass candle jars</u> for candle making, <u>glass candle jars</u> for your own use or for business, is a wonderful choice.