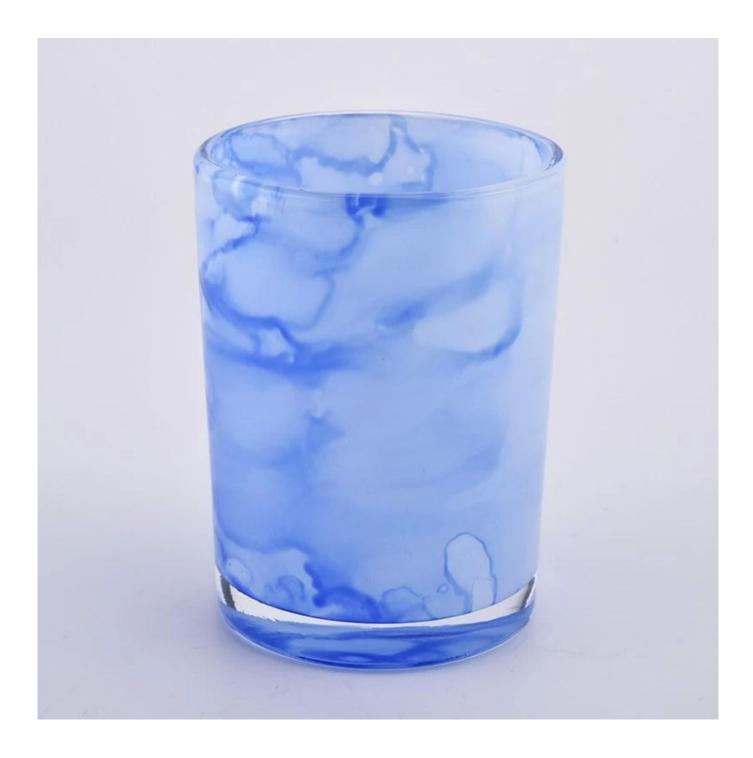

## Luxury design handmade blue cloud glass candle jar

Why Choose Sunny Glassware

- Upmost dedication to design, never compression on quality
- <u>Sunny Glassware</u> strictly protect the customers' designs, all the newly designed items from us haven't been copied in three years.
- Product quality is the major focus in <u>Sunny Glassware</u>. <u>Sunny Glassware</u> once demolished 80,000 pcs of glass vessel with barely visible blemish.

# product description

| product<br>name   | Luxury design handmade blue cloud <u>glass candle jar</u>                                       |
|-------------------|-------------------------------------------------------------------------------------------------|
| Sample<br>time    | 1. 5 days if there is glass shape and size 2. 15 days, if you need new shapes and sizes glass   |
| Measure           | Item No.:SGHY21060701 Top dia: 79mm Bottom dia: 72mm Height: 105mm Weight: 310g Capacity: 345ml |
| Packing           | Normal packing, Individual gift box, PVC box, window box, color box, white box, etc             |
| Delivery<br>time  | Within 35 days after the sample and order confirmed                                             |
| Payment<br>term   | 30% deposit by T/T in advance and the balance against the copy of B/L                           |
| Shipment          | By sea,by air,by Express and your shipping agent is acceptable                                  |
| Usage<br>Occasion | Home decor,Wedding Decoration,Wedding Favors,Decoration enhancement,                            |

Unusual shapes and simple style-perfect for presenting your style in any room. Quality, impressive style and these glass candle jar so very gift worthy.

This handmade blue cloud <u>glass candle jars</u> tumbler is a fantastic choice for high end scented poured candles. It is highly versatile for use around the home, restaurant or retail setting as a tumbler, water glass, or as vase for wedding centerpieces.

The <u>glass candle jars</u> light the candle, when the flame illuminates, <u>glass candle jars</u> the beautiful hues flashes. Unique <u>glass candle jars</u> for candle making, <u>glass candle jars</u> for your own use or for business, is a wonderful choice.