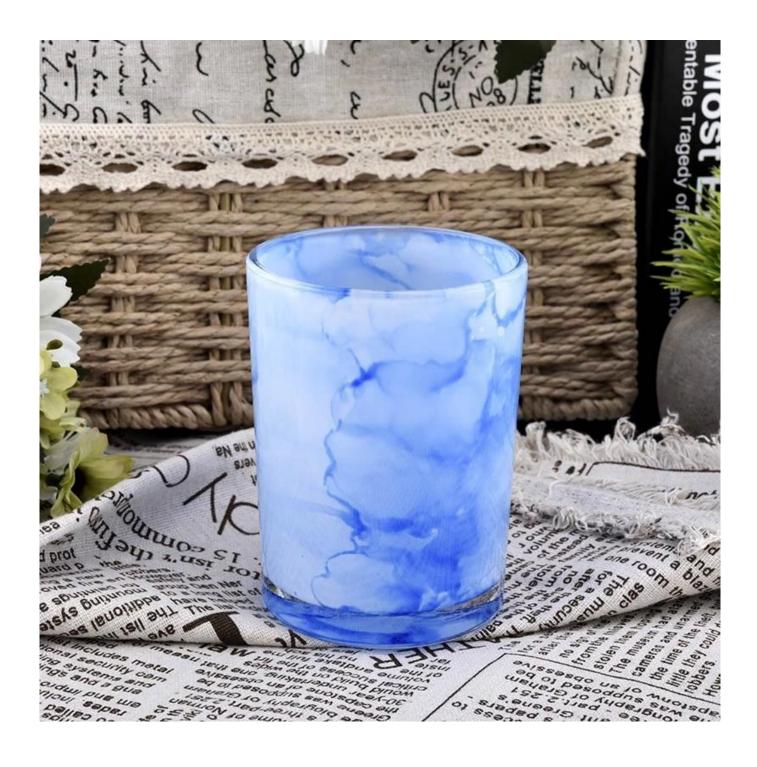

## Luxury design handmade blue cloud glass candle jar

Why Choose Sunny Glassware

- Upmost dedication to design, never compression on quality
- <u>Sunny Glassware</u> strictly protect the customers' designs, all the newly designed items from us haven't been copied in three years.
- Product quality is the major focus in <u>Sunny Glassware</u>. <u>Sunny Glassware</u> once demolished 80,000 pcs of glass vessel with barely visible blemish.

# product description

| product<br>name   | Luxury design handmade blue cloud <u>glass candle jar</u>                                       |
|-------------------|-------------------------------------------------------------------------------------------------|
| Sample<br>time    | 1. 5 days if there is glass shape and size 2. 15 days, if you need new shapes and sizes glass   |
| Measure           | Item No.:SGHY21060701 Top dia: 79mm Bottom dia: 72mm Height: 105mm Weight: 310g Capacity: 345ml |
| Packing           | Normal packing, Individual gift box, PVC box, window box, color box, white box, etc             |
| Delivery<br>time  | Within 35 days after the sample and order confirmed                                             |
| Payment<br>term   | 30% deposit by T/T in advance and the balance against the copy of B/L                           |
| Shipment          | By sea,by air,by Express and your shipping agent is acceptable                                  |
| Usage<br>Occasion | Home decor,Wedding Decoration,Wedding Favors,Decoration enhancement,                            |

Unusual shapes and simple style-perfect for presenting your style in any room. Quality, impressive style and these glass candle jar so very gift worthy.

This handmade blue cloud <u>glass candle jars</u> tumbler is a fantastic choice for high end scented poured candles. It is highly versatile for use around the home, restaurant or retail setting as a tumbler, water glass, or as vase for wedding centerpieces.