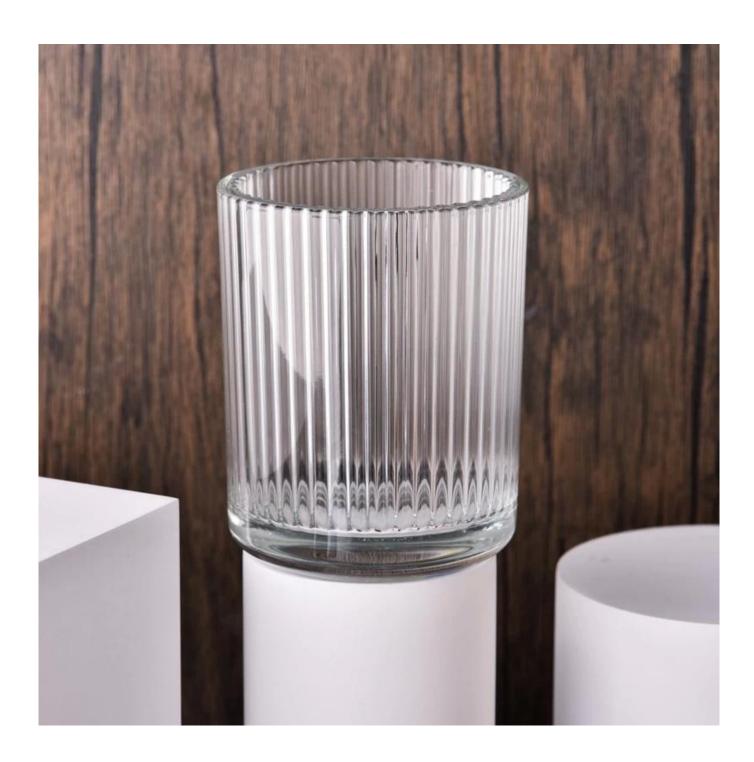

## $P_{ m roduct\ images}$

Luxury emboss pattern glass candle vessels from Sunny Glassware

Top dia: 89mm Bottom dia: 68mm Height: 109mm Weight: 508g Capacity: 440ml

Contact Michelle directly if you want to do any kind of candle jars, email sales 30@sunnyglassware.com