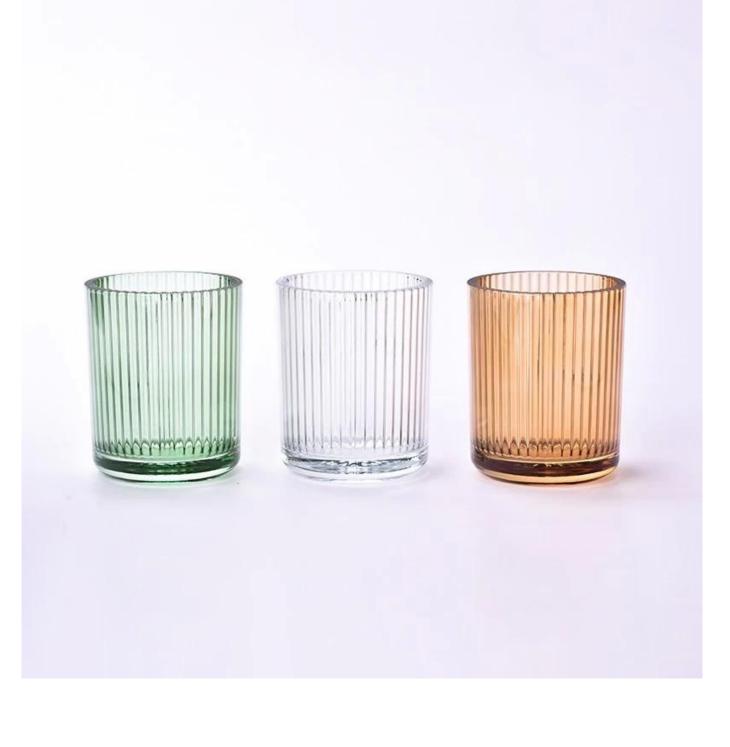

## $P_{ m roduct\ images}$

Luxury emboss pattern glass candle vessels from Sunny Glassware

Top dia: 89mm Bottom dia: 68mm Height: 109mm Weight: 508g Capacity: 440ml

Contact Michelle directly if you want to do any kind of candle jars, email sales 30@sunnyglassware.com