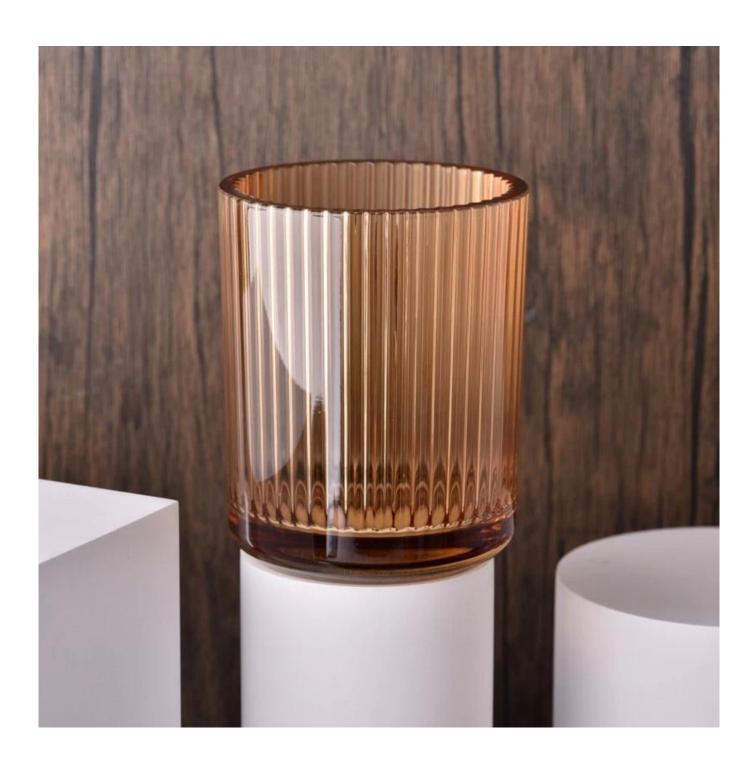

## $P_{ m roduct\ images}$

Luxury emboss pattern glass candle vessels from Sunny Glassware

Top dia: 89mm Bottom dia: 68mm Height: 109mm Weight: 508g Capacity: 440ml

Contact Michelle directly if you want to do any kind of candle jars, email sales 30@sunnyglassware.com