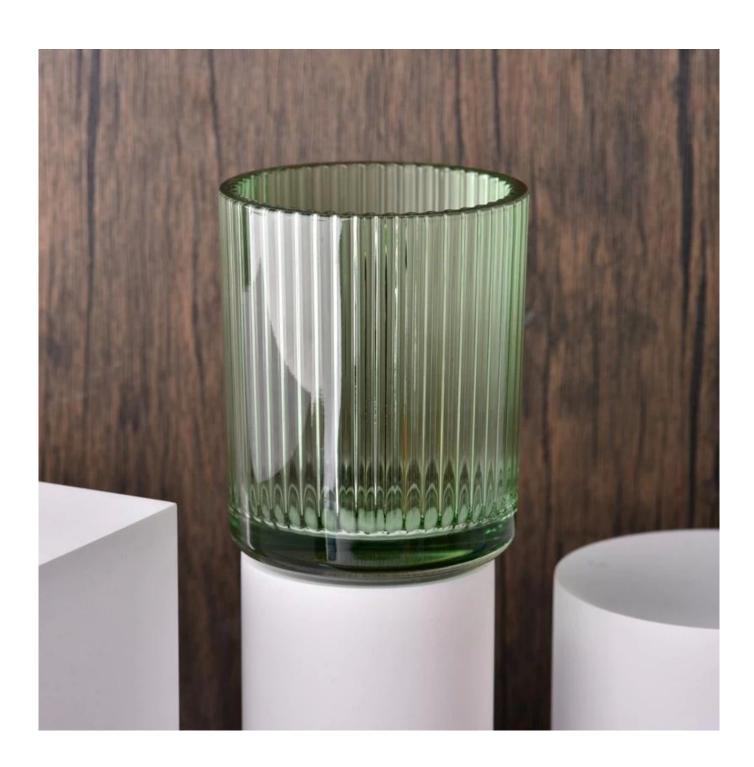

## $P_{ m roduct\ images}$

Luxury emboss pattern glass candle vessels from Sunny Glassware

Top dia: 89mm Bottom dia: 68mm Height: 109mm Weight: 508g Capacity: 440ml

Contact Michelle directly if you want to do any kind of candle jars, email sales 30@sunnyglassware.com