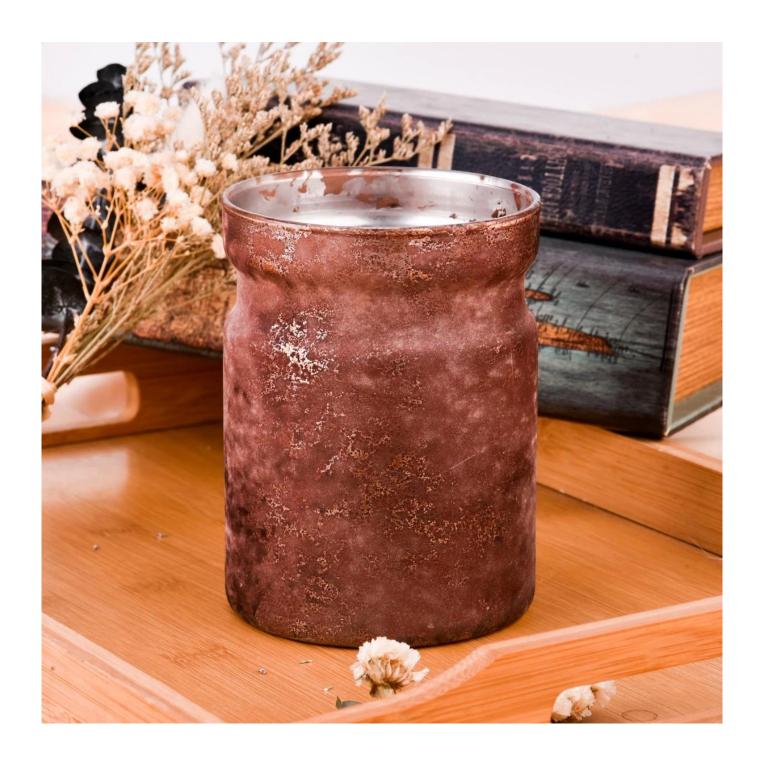

Whether it is the living room, bedroom, dining room, study, or even the corner of the office, this foil-gold **glass candle jar** can be perfectly integrated into the landscape. In addition, it can also be used as a gift for relatives and friends to express your deep feelings.

Choose this 800 ml **glass candle jar** to make every night warm and romantic, and make every moment more beautiful and memorable.