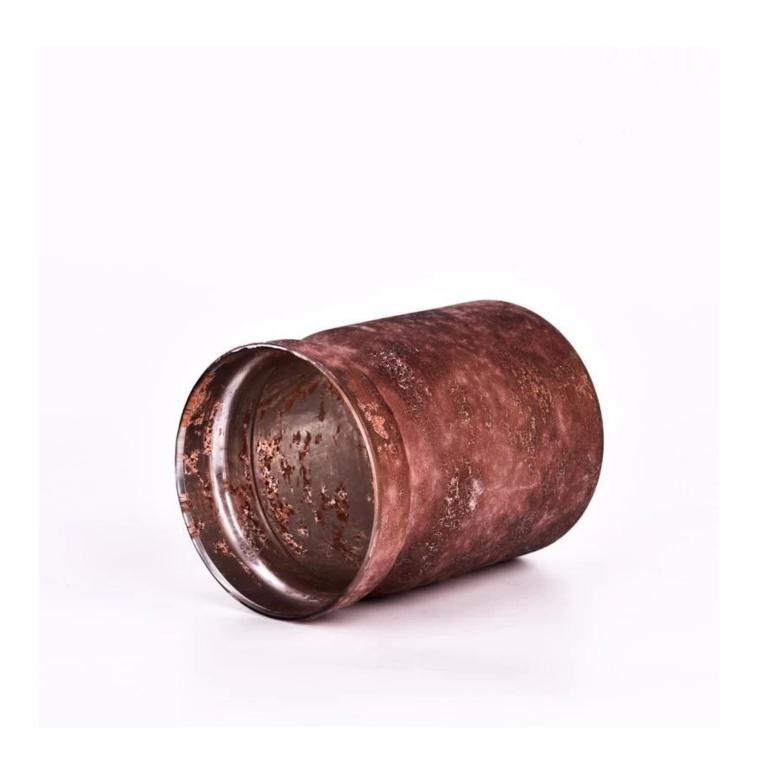

This foiled gold **glass candle jar** is not only elegant in appearance, but also the perfect companion for candles. The 800ml capacity can accommodate larger candles, so that the burning time is longer, bringing lasting warmth and light to your life.

# product description

| product<br>name   | Luxury foil gold <b>glass candle jar</b> are used for home decor                                  |
|-------------------|---------------------------------------------------------------------------------------------------|
| Sample time       | 1. 5 days if there is glass shape and size<br>2. 15 days, if you need new shapes and sizes glass  |
| Measure           | Item No.:SGYC23062014 Top dia: 100mm Bottom dia: 100mm Height: 128mm Weight: 329g Capacity: 800ml |
| Packing           | Normal packing, Individual gift box, PVC box, window box, color box, white box, etc               |
| Delivery<br>time  | Within 35 days after the sample and order confirmed                                               |
| Payment<br>term   | 30% deposit by T/T in advance and the balance against the copy of B/L                             |
| Shipment          | By sea,by air,by Express and your shipping agent is acceptable                                    |
| Usage<br>Occasion | Home decor, Wedding Decoration, Wedding Favors, Decoration enhancement,                           |