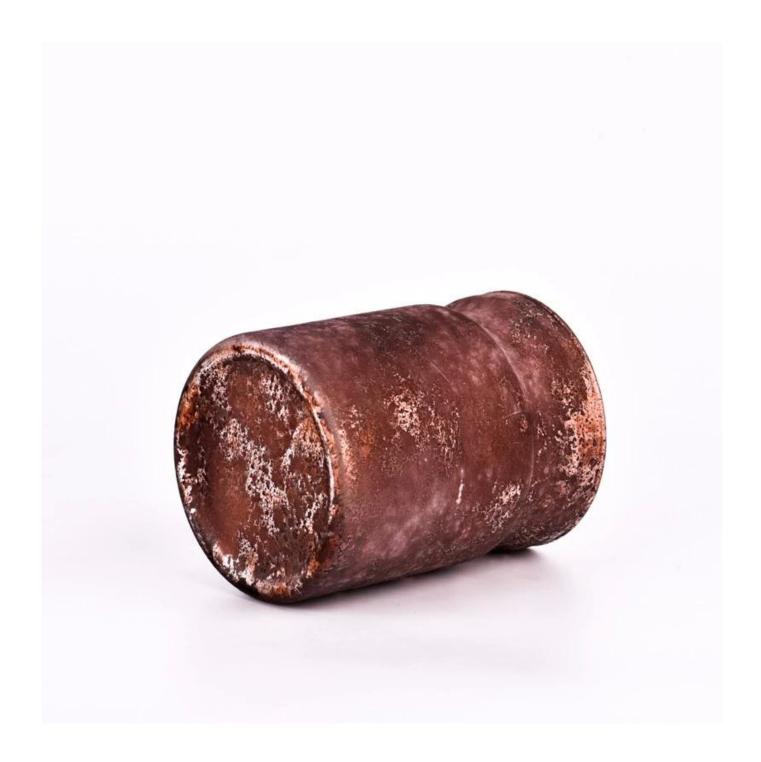

This foiled gold **glass candle jar** is not only elegant in appearance, but also the perfect companion for candles. The 800ml capacity can accommodate larger candles, so that the burning time is longer, bringing lasting warmth and light to your life.

# product description

| product<br>name   | Luxury foil gold <b>glass candle jar</b> are used for home decor                                  |
|-------------------|---------------------------------------------------------------------------------------------------|
| Sample time       | 1. 5 days if there is glass shape and size<br>2. 15 days, if you need new shapes and sizes glass  |
| Measure           | Item No.:SGYC23062014 Top dia: 100mm Bottom dia: 100mm Height: 128mm Weight: 329g Capacity: 800ml |
| Packing           | Normal packing, Individual gift box, PVC box, window box, color box, white box, etc               |
| Delivery<br>time  | Within 35 days after the sample and order confirmed                                               |
| Payment<br>term   | 30% deposit by T/T in advance and the balance against the copy of B/L                             |
| Shipment          | By sea,by air,by Express and your shipping agent is acceptable                                    |
| Usage<br>Occasion | Home decor, Wedding Decoration, Wedding Favors, Decoration enhancement,                           |