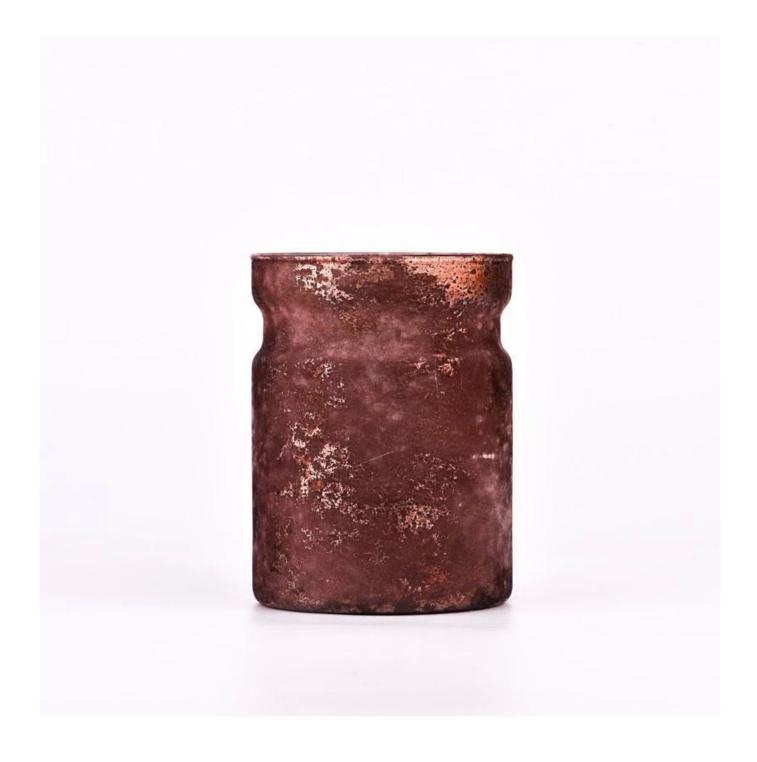

### Luxury foil gold glass candle jar are used for home decor

Why Choose Sunny Glassware

- Upmost dedication to design, never compression on quality
- <u>Sunny Glassware</u> strictly protect the customers' designs, all the newly designed items from us haven't been copied in three years.
- Product quality is the major focus in <u>Sunny Glassware Sunny Glassware once</u> demolished 80,000 pcs of glass vessel with barely visible blemish.

# product description

| product<br>name   | Luxury foil gold <b>glass candle jar</b> are used for home decor                                  |
|-------------------|---------------------------------------------------------------------------------------------------|
| Sample time       | 1. 5 days if there is glass shape and size<br>2. 15 days, if you need new shapes and sizes glass  |
| Measure           | Item No.:SGYC23062014 Top dia: 100mm Bottom dia: 100mm Height: 128mm Weight: 329g Capacity: 800ml |
| Packing           | Normal packing, Individual gift box, PVC box, window box, color box, white box, etc               |
| Delivery<br>time  | Within 35 days after the sample and order confirmed                                               |
| Payment<br>term   | 30% deposit by T/T in advance and the balance against the copy of B/L                             |
| Shipment          | By sea,by air,by Express and your shipping agent is acceptable                                    |
| Usage<br>Occasion | Home decor, Wedding Decoration, Wedding Favors, Decoration enhancement,                           |

This foiled gold **glass candle jar** is not only elegant in appearance, but also the perfect companion for candles. The 800ml capacity can accommodate larger candles, so that the burning time is longer, bringing lasting warmth and light to your life.

Whether it is the living room, bedroom, dining room, study, or even the corner of the office, this foil-gold **glass candle jar** can be perfectly integrated into the landscape. In addition, it can also be used as a gift for relatives and friends to express your deep feelings.

Choose this 800 ml **glass candle jar** to make every night warm and romantic, and make every moment more beautiful and memorable.