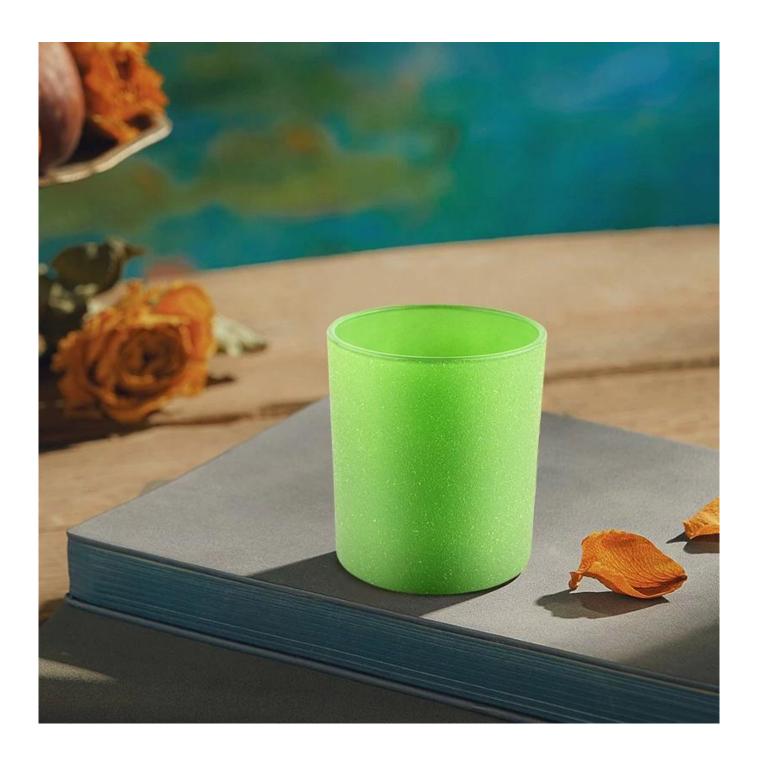

Luxury frost <u>green glass candle jar</u> round big glass candle holder

- Upmost dedication to design,never compression on quality
- <u>Sunny Glassware</u> strictly protect the customers' designs, all the newly designed items from us haven't been copied in three years.
- Product quality is the major focus in <u>Sunny Glassware</u>. <u>Sunny Glassware</u> once demolished 80,000 pcs of glass vessel with barely visible blemish.

With a 10 oz capacity and a gorgeous, crystal clear glass composition, Beautiful craftsmanship and fine glassware go hand-in-hand, and no vessel demonstrates that more eloquently than this glass candle jar. Keep your candles in a container that they deserve, and provide a pretty presentation to your customers.

This youthful and vigorous <u>glass candle jars</u> provide various choice. No matter as candle jar, or as storage jar, It can bring warmth and happiness to your life, customize pattern jars provide you more choices that matches with your home decoration. You can work out more patterns for you candle brand!

This classic 10 ounce glass tumbler is a fantastic choice for high end scented poured candles. Set up as an aromatherapy cup for the home or wedding party or as a vase for the wedding centerpiece.