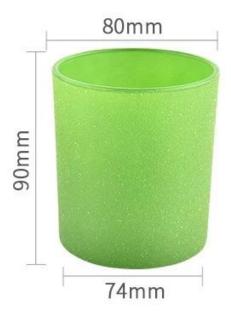

| Measure           | Item No.:SGHL21121528 Top dia: 80mm Bottom dia: 74mm Height: 90mm Weight: 290g Capacity: 300ml |
|-------------------|------------------------------------------------------------------------------------------------|
| Packing           | Normal packing, Individual gift box, PVC box, window box, color box, white box, etc            |
| Delivery<br>time  | Within 35 days after the sample and order confirmed                                            |
| Payment<br>term   | 30% deposit by T/T in advance and the balance against the copy of B/L                          |
| Shipment          | By sea,by air,by Express and your shipping agent is acceptable                                 |
| Usage<br>Occasion | Home decor,Wedding Decoration,Wedding Favors,Decoration enhancement,                           |