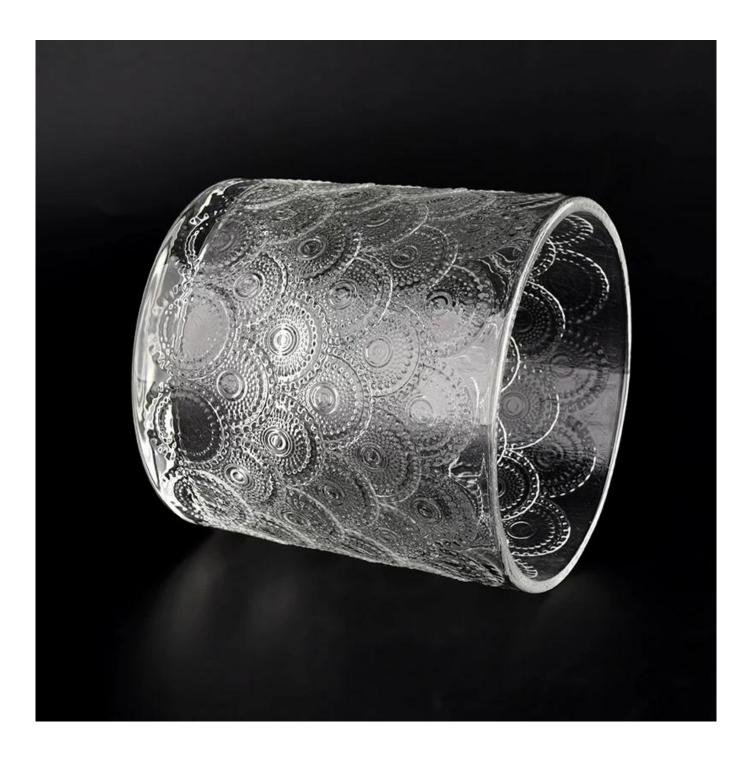

#### **Candle Jars Description**

| product name | Luxury glass candle holders with custom designs                                                                      |  |  |
|--------------|----------------------------------------------------------------------------------------------------------------------|--|--|
|              | <ol> <li>5 days if there is glass shape and size</li> <li>15 days, if you need new shapes and sizes glass</li> </ol> |  |  |

| Measure        | Item No.: SGKY22040807<br>Top dia: 117 mm<br>Bottom dia: 117 mm<br>Height: 118 mm<br>Weight: 735 g<br>Capcity: 856ml |  |  |
|----------------|----------------------------------------------------------------------------------------------------------------------|--|--|
| Packing        | Normal packing,Individual gift box, PVC box, window box, color box, white box, etc                                   |  |  |
| Delivery time  | Within 35 days after the sample and order confirmed                                                                  |  |  |
| Payment term   | 30% deposit by T/T in advance and the balance against the copy of B/L                                                |  |  |
| Shipment       | By sea,by air,by Express and your shipping agent is acceptable                                                       |  |  |
| Usage Occasion | Home decor,Wedding Decoration,Wedding Favors,Decoration enhancement,                                                 |  |  |