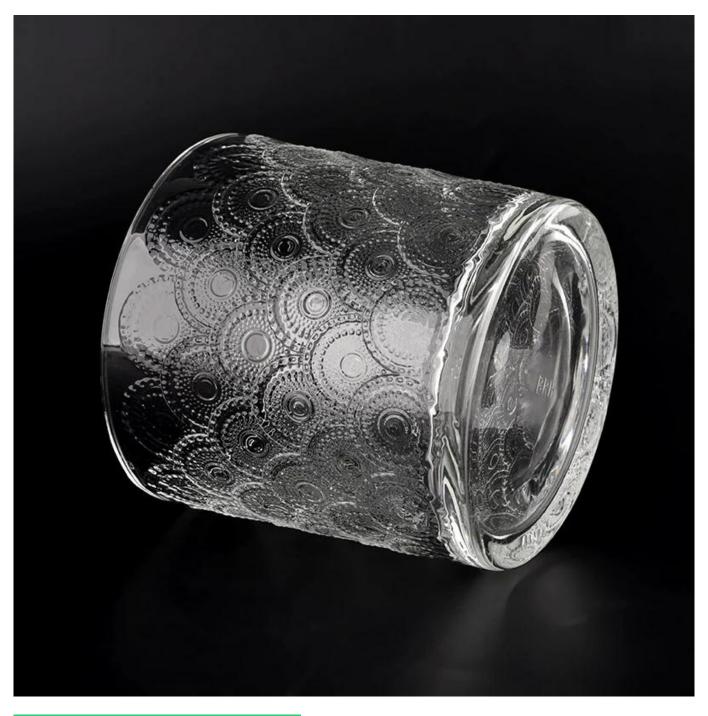

#### **Candle Jars Description**

| product name | Luxury glass candle holders with custom designs                                                                      |  |  |
|--------------|----------------------------------------------------------------------------------------------------------------------|--|--|
|              | <ol> <li>5 days if there is glass shape and size</li> <li>15 days, if you need new shapes and sizes glass</li> </ol> |  |  |

| Measure        | Item No.: SGKY22040807<br>Top dia: 117 mm<br>Bottom dia: 117 mm<br>Height: 118 mm<br>Weight: 735 g<br>Capcity: 856ml |  |  |
|----------------|----------------------------------------------------------------------------------------------------------------------|--|--|
| Packing        | Normal packing,Individual gift box, PVC box, window box, color box, white box, etc                                   |  |  |
| Delivery time  | Within 35 days after the sample and order confirmed                                                                  |  |  |
| Payment term   | 30% deposit by T/T in advance and the balance against the copy of B/L                                                |  |  |
| Shipment       | By sea,by air,by Express and your shipping agent is acceptable                                                       |  |  |
| Usage Occasion | Home decor,Wedding Decoration,Wedding Favors,Decoration enhancement,                                                 |  |  |