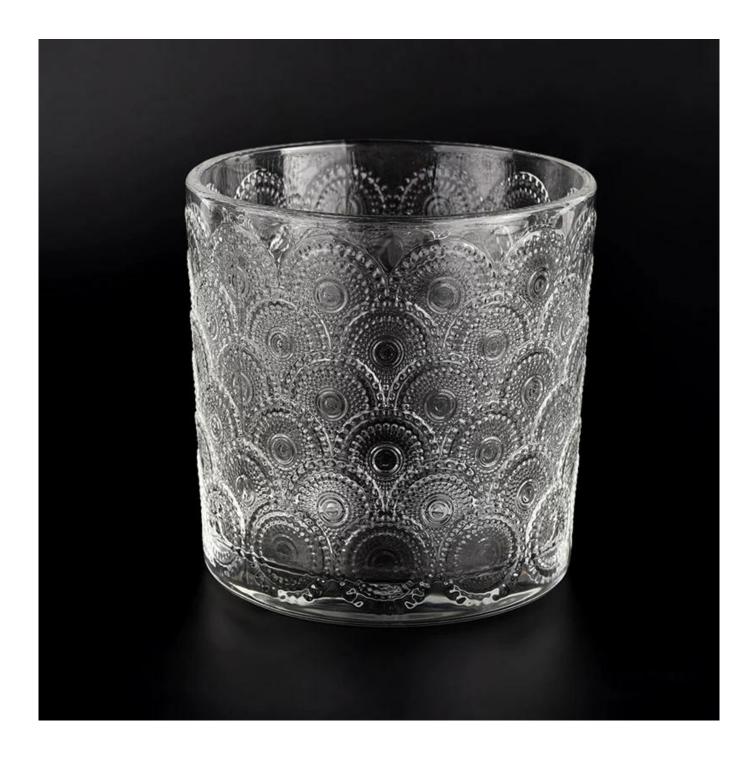

#### **Candle Jars Description**

| product name | Luxury glass candle holders with custom designs                                                                      |  |  |
|--------------|----------------------------------------------------------------------------------------------------------------------|--|--|
|              | <ol> <li>5 days if there is glass shape and size</li> <li>15 days, if you need new shapes and sizes glass</li> </ol> |  |  |

| Measure        | Item No.: SGKY22040807<br>Top dia: 117 mm<br>Bottom dia: 117 mm<br>Height: 118 mm<br>Weight: 735 g<br>Capcity: 856ml |  |  |
|----------------|----------------------------------------------------------------------------------------------------------------------|--|--|
| Packing        | Normal packing,Individual gift box, PVC box, window box, color box, white box, etc                                   |  |  |
| Delivery time  | Within 35 days after the sample and order confirmed                                                                  |  |  |
| Payment term   | 30% deposit by T/T in advance and the balance against the copy of B/L                                                |  |  |
| Shipment       | By sea,by air,by Express and your shipping agent is acceptable                                                       |  |  |
| Usage Occasion | Home decor,Wedding Decoration,Wedding Favors,Decoration enhancement,                                                 |  |  |