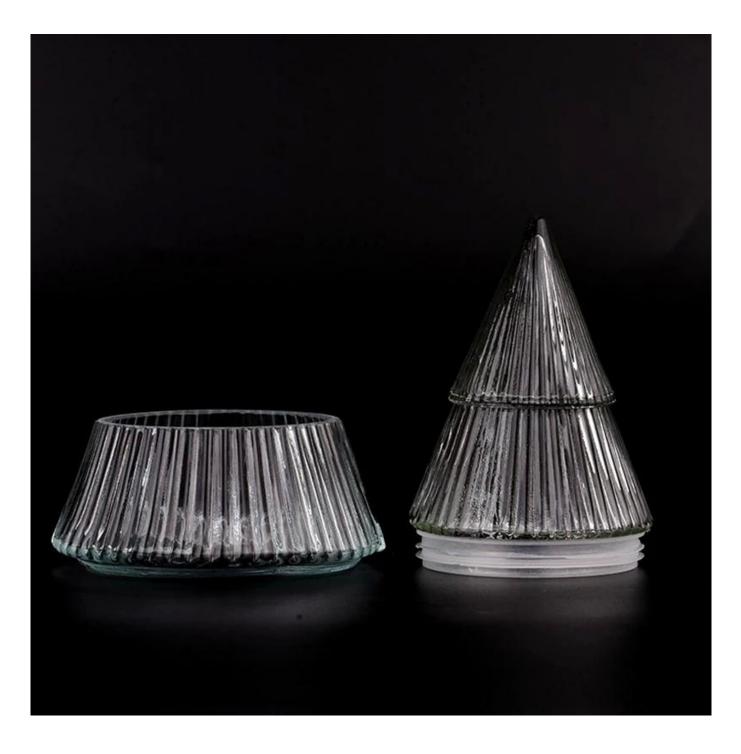

### Luxury glass christmas tree candle jar with lids

- \* this candle holder is glass material
- \* popular size in market

#### Candle Jars Description

| ltem number. | SGKY23083106                                                |  |  |
|--------------|-------------------------------------------------------------|--|--|
| Material     | glass                                                       |  |  |
| craft        | pressed glass candle jars                                   |  |  |
| Sample time  | 1. 5 days if there is glass shape and size                  |  |  |
|              | 2. 15 days, if you need new shapes and sizes glass          |  |  |
| Packing      | The usual packing, 4 pieces in the inner box, 48 pieces box |  |  |