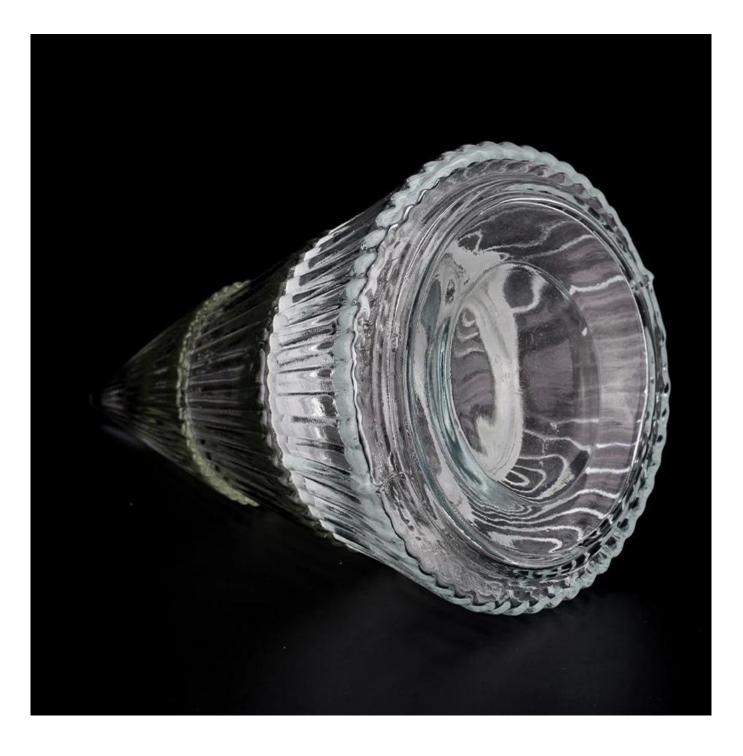

### Luxury glass christmas tree candle jar with lids

- \* this candle holder is glass material
- \* popular size in market