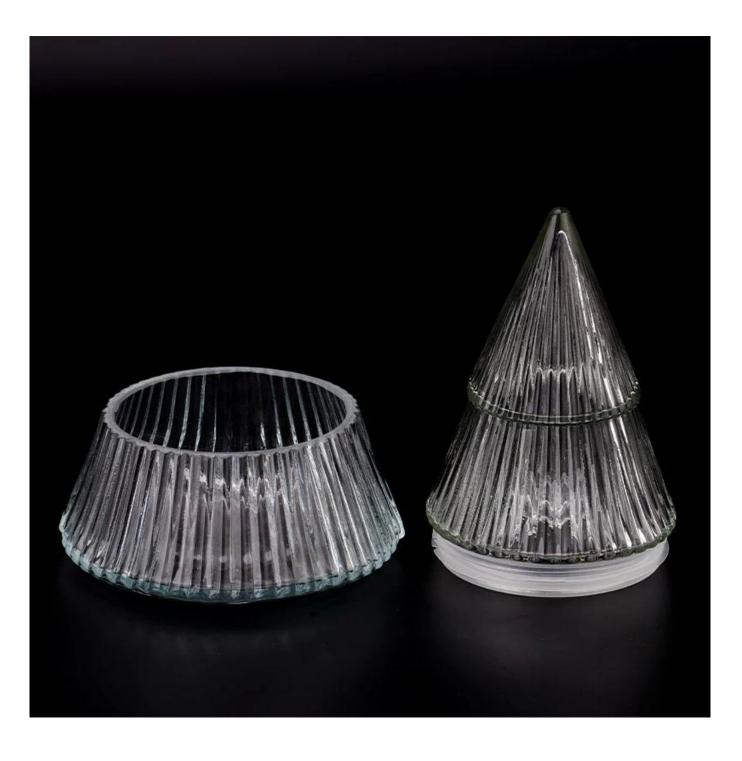

### Luxury glass christmas tree candle jar with lids

- \* this candle holder is glass material
- \* popular size in market