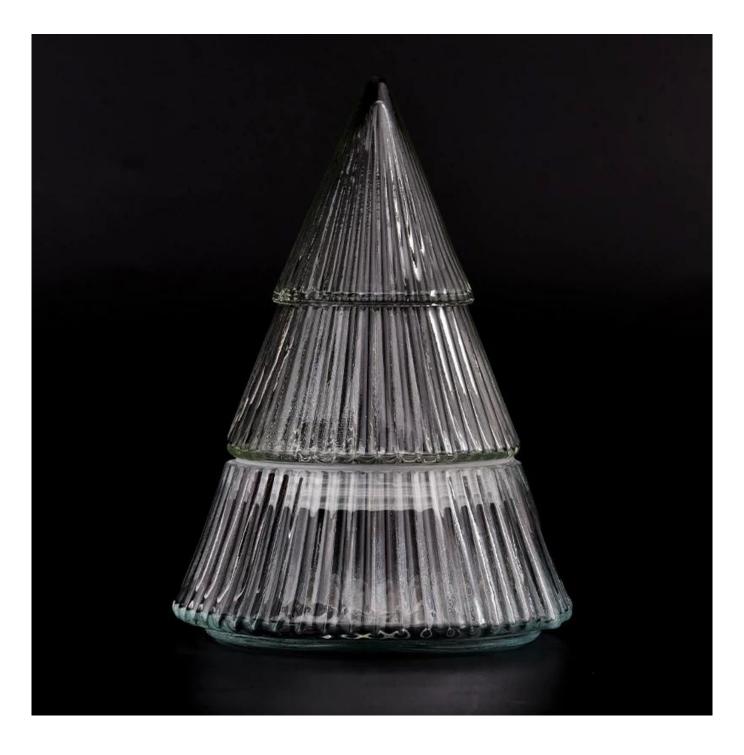

### Luxury glass christmas tree candle jar with lids

- \* this candle holder is glass material
- \* popular size in market

#### Candle Jars Description

| ltem number. | SGKY23083106                                                |  |  |
|--------------|-------------------------------------------------------------|--|--|
| Material     | glass                                                       |  |  |
| craft        | pressed glass candle jars                                   |  |  |
| Sample time  | 1. 5 days if there is glass shape and size                  |  |  |
|              | 2. 15 days, if you need new shapes and sizes glass          |  |  |
| Packing      | The usual packing, 4 pieces in the inner box, 48 pieces box |  |  |