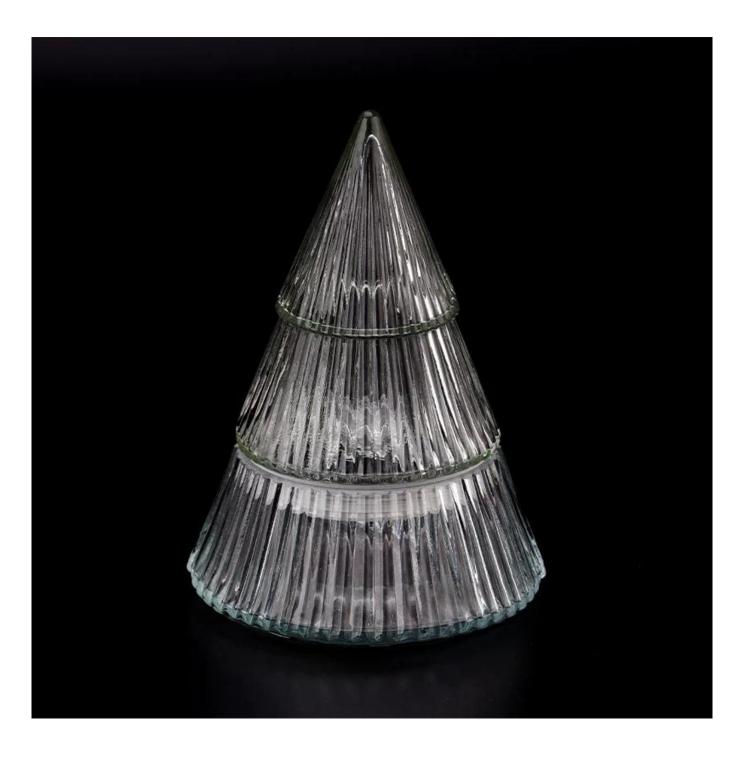

### Luxury glass christmas tree candle jar with lids

- \* this candle holder is glass material
- \* popular size in market

#### Candle Jars Description

| ltem number. | SGKY23083106                                                |  |  |
|--------------|-------------------------------------------------------------|--|--|
| Material     | glass                                                       |  |  |
| craft        | pressed glass candle jars                                   |  |  |
| Sample time  | 1. 5 days if there is glass shape and size                  |  |  |
|              | 2. 15 days, if you need new shapes and sizes glass          |  |  |
| Packing      | The usual packing, 4 pieces in the inner box, 48 pieces box |  |  |