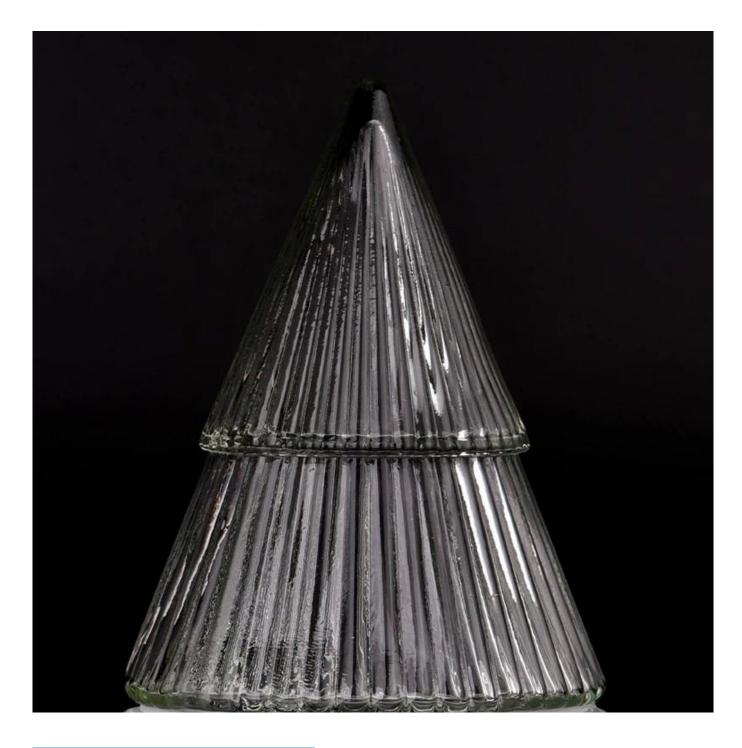

### Luxury glass christmas tree candle jar with lids

- \* this candle holder is glass material
- \* popular size in market

#### Candle Jars Description

| ltem number. | SGKY23083106                                                |  |  |
|--------------|-------------------------------------------------------------|--|--|
| Material     | glass                                                       |  |  |
| craft        | pressed glass candle jars                                   |  |  |
| Sample time  | 1. 5 days if there is glass shape and size                  |  |  |
|              | 2. 15 days, if you need new shapes and sizes glass          |  |  |
| Packing      | The usual packing, 4 pieces in the inner box, 48 pieces box |  |  |