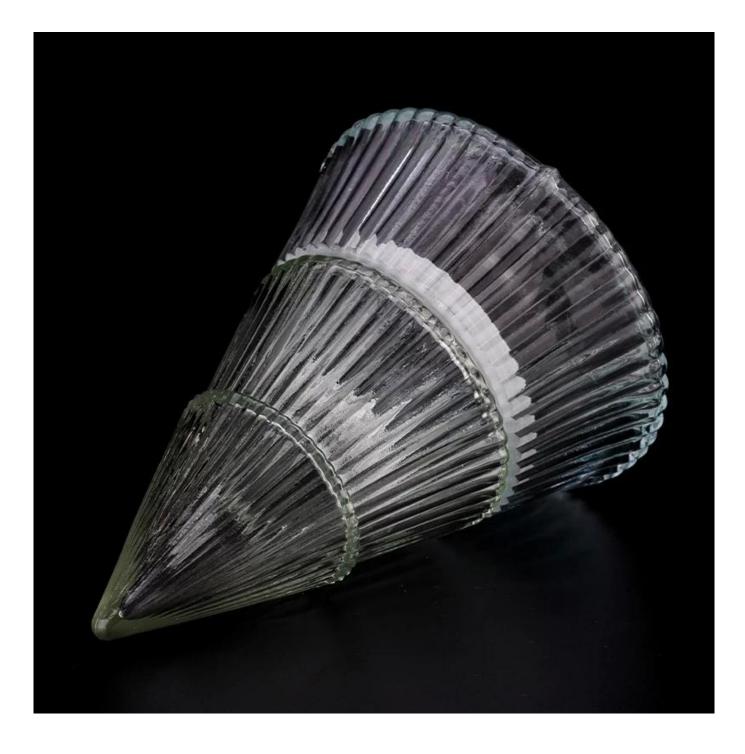

### Luxury glass christmas tree candle jar with lids

- \* this candle holder is glass material
- \* popular size in market