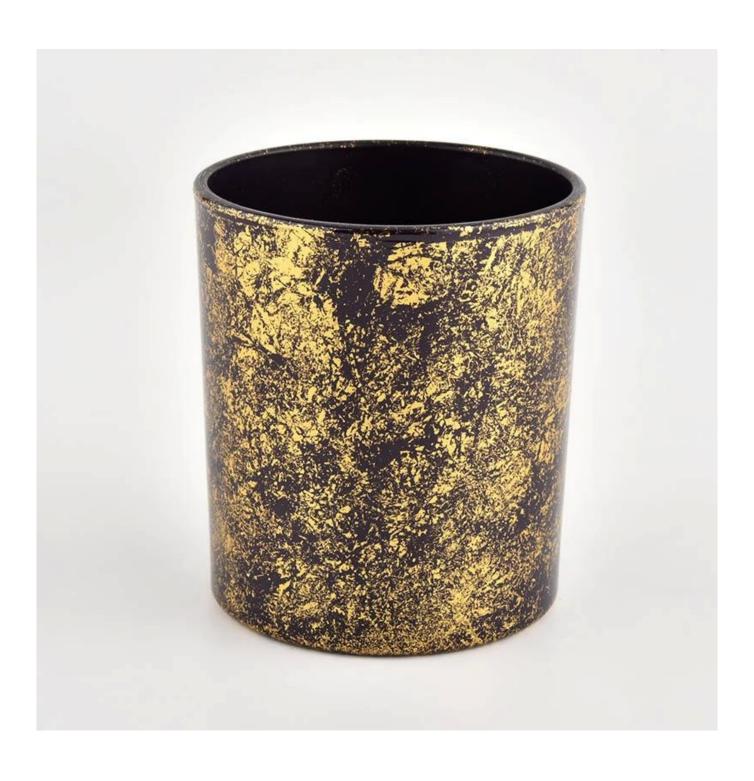

### Luxury gold glass candle jar for home decoration wholesale

### product description

| product<br>name   | Luxury gold glass candle jar for home decoration wholesale                                    |
|-------------------|-----------------------------------------------------------------------------------------------|
| Sample<br>time    | 1. 5 days if there is glass shape and size 2. 15 days, if you need new shapes and sizes glass |
| Measure           | Item No.:SGHL21112625 Top dia:80mm Bottom dia:74mm Height:90mm Weight:303g Capacity:290ml     |
| Packing           | Normal packing, Individual gift box, PVC box, window box, color box, white box, etc           |
| Delivery<br>time  | Within 35 days after the sample and order confirmed                                           |
| Payment<br>term   | 30% deposit by T/T in advance and the balance against the copy of B/L                         |
| Shipment          | By sea,by air,by Express and your shipping agent is acceptable                                |
| Usage<br>Occasion | Home decor,Wedding Decoration,Wedding Favors,Decoration enhancement,                          |