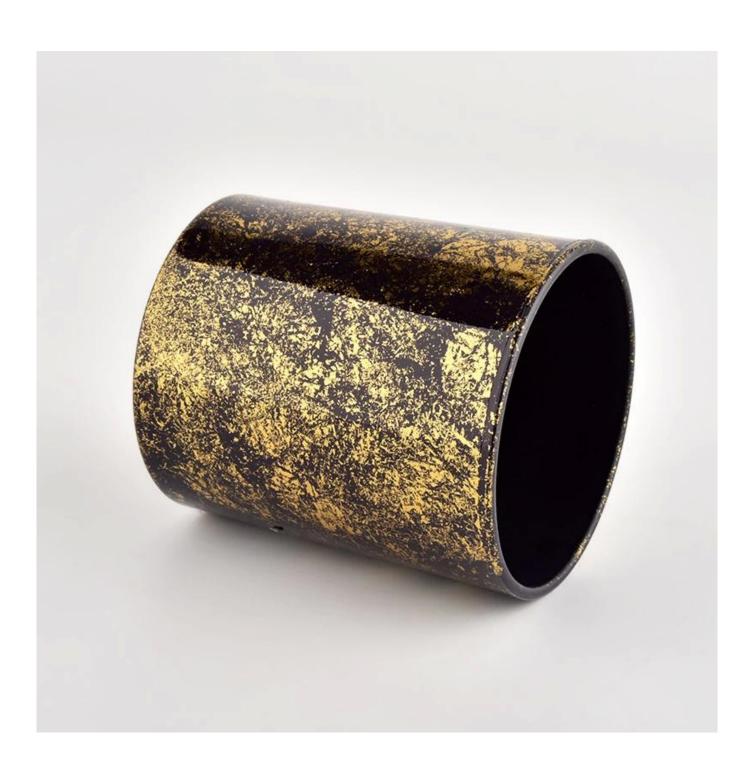

### Luxury gold glass candle jar for home decoration wholesale

### product description

| product<br>name   | Luxury gold glass candle jar for home decoration wholesale                                    |
|-------------------|-----------------------------------------------------------------------------------------------|
| Sample<br>time    | 1. 5 days if there is glass shape and size 2. 15 days, if you need new shapes and sizes glass |
| Measure           | Item No.:SGHL21112625 Top dia:80mm Bottom dia:74mm Height:90mm Weight:303g Capacity:290ml     |
| Packing           | Normal packing, Individual gift box, PVC box, window box, color box, white box, etc           |
| Delivery<br>time  | Within 35 days after the sample and order confirmed                                           |
| Payment<br>term   | 30% deposit by T/T in advance and the balance against the copy of B/L                         |
| Shipment          | By sea,by air,by Express and your shipping agent is acceptable                                |
| Usage<br>Occasion | Home decor,Wedding Decoration,Wedding Favors,Decoration enhancement,                          |