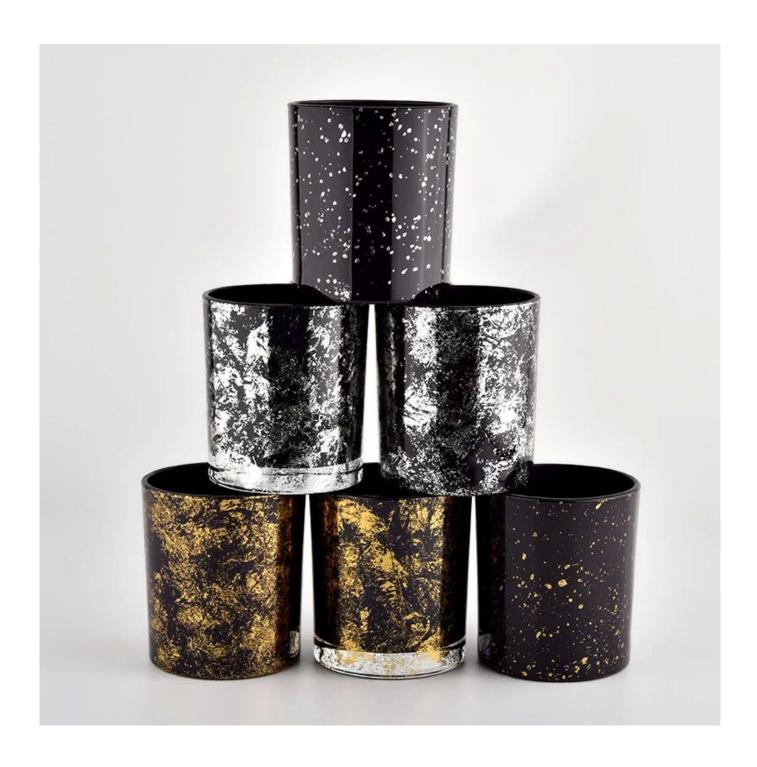

### Luxury gold glass candle jar for home decoration wholesale

### product description

| product<br>name   | Luxury gold glass candle jar for home decoration wholesale                                    |
|-------------------|-----------------------------------------------------------------------------------------------|
| Sample<br>time    | 1. 5 days if there is glass shape and size 2. 15 days, if you need new shapes and sizes glass |
| Measure           | Item No.:SGHL21112625 Top dia:80mm Bottom dia:74mm Height:90mm Weight:303g Capacity:290ml     |
| Packing           | Normal packing, Individual gift box, PVC box, window box, color box, white box, etc           |
| Delivery<br>time  | Within 35 days after the sample and order confirmed                                           |
| Payment<br>term   | 30% deposit by T/T in advance and the balance against the copy of B/L                         |
| Shipment          | By sea,by air,by Express and your shipping agent is acceptable                                |
| Usage<br>Occasion | Home decor,Wedding Decoration,Wedding Favors,Decoration enhancement,                          |