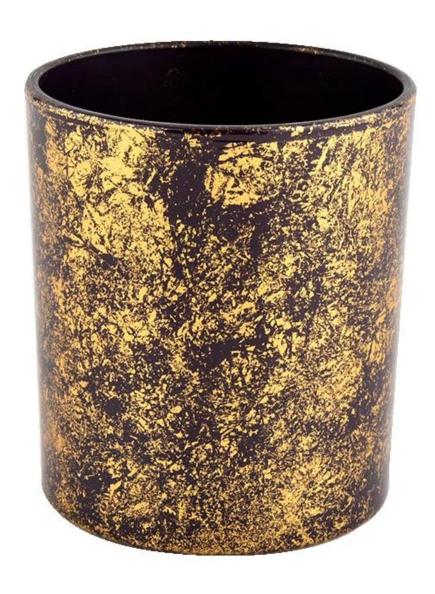

### Luxury gold glass candle jar for home decoration wholesale

### product description

| product<br>name   | Luxury gold glass candle jar for home decoration wholesale                                    |
|-------------------|-----------------------------------------------------------------------------------------------|
| Sample<br>time    | 1. 5 days if there is glass shape and size 2. 15 days, if you need new shapes and sizes glass |
| Measure           | Item No.:SGHL21112625 Top dia:80mm Bottom dia:74mm Height:90mm Weight:303g Capacity:290ml     |
| Packing           | Normal packing, Individual gift box, PVC box, window box, color box, white box, etc           |
| Delivery<br>time  | Within 35 days after the sample and order confirmed                                           |
| Payment<br>term   | 30% deposit by T/T in advance and the balance against the copy of B/L                         |
| Shipment          | By sea,by air,by Express and your shipping agent is acceptable                                |
| Usage<br>Occasion | Home decor,Wedding Decoration,Wedding Favors,Decoration enhancement,                          |