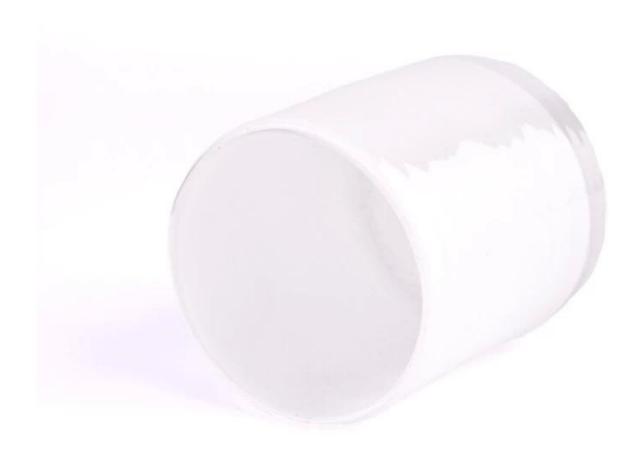

White is a symbol of purity and elegance. Our **glass candle jar** is made of high-grade white glass material, transparent and pure, whether it is placed in the living room, bedroom or study, it can instantly improve the quality of the space and make the home glow with a different luster.

# product description

| product<br>name   | Luxury home decor design white <b>glass candle jar</b>                                           |
|-------------------|--------------------------------------------------------------------------------------------------|
| Sample<br>time    | 1. 5 days if there is glass shape and size<br>2. 15 days, if you need new shapes and sizes glass |
| Measure           | Item No.:SGHT23052357 Top dia:85 mm Bottom dia:85mm Height:98 mm Weight:355 g Capacity□403 ml    |
| Packing           | Normal packing,Individual gift box, PVC box, window box, color box, white box, etc               |
| Delivery<br>time  | Within 35 days after the sample and order confirmed                                              |
| Payment<br>term   | 30% deposit by T/T in advance and the balance against the copy of B/L                            |
| Shipment          | By sea,by air,by Express and your shipping agent is acceptable                                   |
| Usage<br>Occasion | Home decor, Wedding Decoration, Wedding Favors, Decoration enhancement,                          |