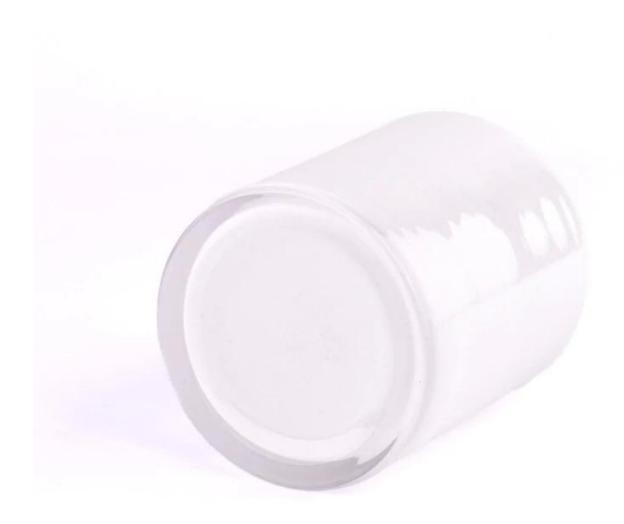

White is a symbol of purity and elegance. Our **glass candle jar** is made of high-grade white glass material, transparent and pure, whether it is placed in the living room, bedroom or study, it can instantly improve the quality of the space and make the home glow with a different luster.

# product description

| product<br>name   | Luxury home decor design white <b>glass candle jar</b>                                           |
|-------------------|--------------------------------------------------------------------------------------------------|
| Sample<br>time    | 1. 5 days if there is glass shape and size<br>2. 15 days, if you need new shapes and sizes glass |
| Measure           | Item No.:SGHT23052357 Top dia:85 mm Bottom dia:85mm Height:98 mm Weight:355 g Capacity□403 ml    |
| Packing           | Normal packing,Individual gift box, PVC box, window box, color box, white box, etc               |
| Delivery<br>time  | Within 35 days after the sample and order confirmed                                              |
| Payment<br>term   | 30% deposit by T/T in advance and the balance against the copy of B/L                            |
| Shipment          | By sea,by air,by Express and your shipping agent is acceptable                                   |
| Usage<br>Occasion | Home decor, Wedding Decoration, Wedding Favors, Decoration enhancement,                          |