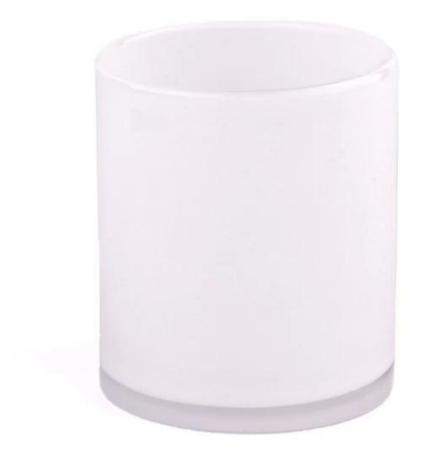

### Luxury home decor design white glass candle jar

Why Choose Sunny Glassware

- Upmost dedication to design, never compression on quality
- <u>Sunny Glassware</u> strictly protect the customers' designs, all the newly designed items from us haven't been copied in three years.
- Product quality is the major focus in <u>Sunny Glassware Sunny Glassware once</u> demolished 80,000 pcs of glass vessel with barely visible blemish.

# product description

| product<br>name   | Luxury home decor design white <b>glass candle jar</b>                                           |
|-------------------|--------------------------------------------------------------------------------------------------|
| Sample<br>time    | 1. 5 days if there is glass shape and size<br>2. 15 days, if you need new shapes and sizes glass |
| Measure           | Item No.:SGHT23052357 Top dia:85 mm Bottom dia:85mm Height:98 mm Weight:355 g Capacity□403 ml    |
| Packing           | Normal packing,Individual gift box, PVC box, window box, color box, white box, etc               |
| Delivery<br>time  | Within 35 days after the sample and order confirmed                                              |
| Payment<br>term   | 30% deposit by T/T in advance and the balance against the copy of B/L                            |
| Shipment          | By sea,by air,by Express and your shipping agent is acceptable                                   |
| Usage<br>Occasion | Home decor, Wedding Decoration, Wedding Favors, Decoration enhancement,                          |

White is a symbol of purity and elegance. Our **glass candle jar** is made of high-grade white glass material, transparent and pure, whether it is placed in the living room, bedroom or study, it can instantly improve the quality of the space and make the home glow with a different luster.