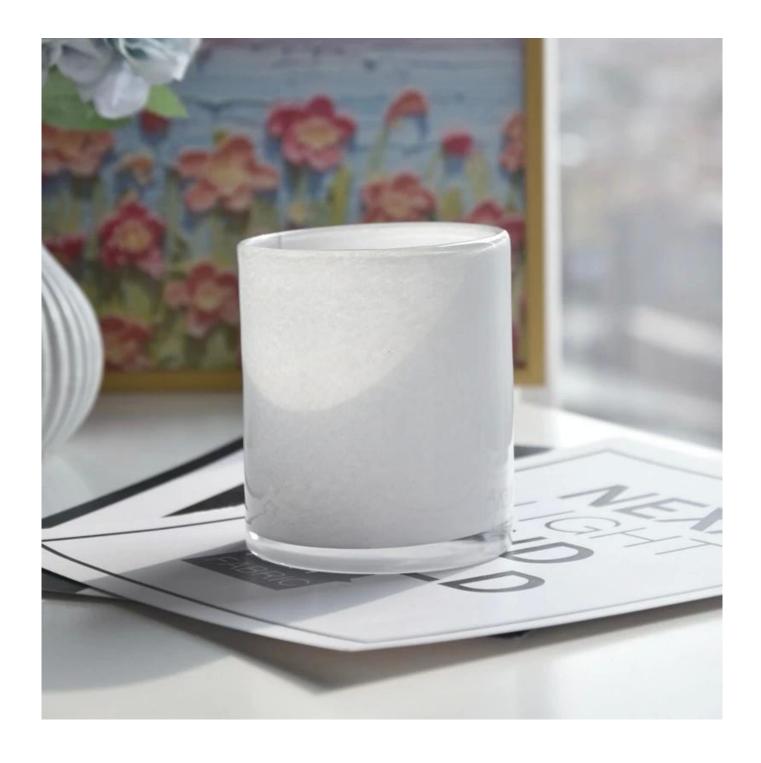

White is a symbol of purity and elegance. Our **glass candle jar** is made of high-grade white glass material, transparent and pure, whether it is placed in the living room, bedroom or study, it can instantly improve the quality of the space and make the home glow with a different luster.

It is not only a **glass candle jar**, but also a heart, a blessing. Whether it is given to relatives and friends, or as a home decoration, it can become your best choice to express emotions and highlight taste.

Choose our white **glass candle jar** to fill every corner of your home with love and warmth. It is not only an ornament, but also an emotional bond between you and your family and friends, so that love and beauty can be transmitted in your life.