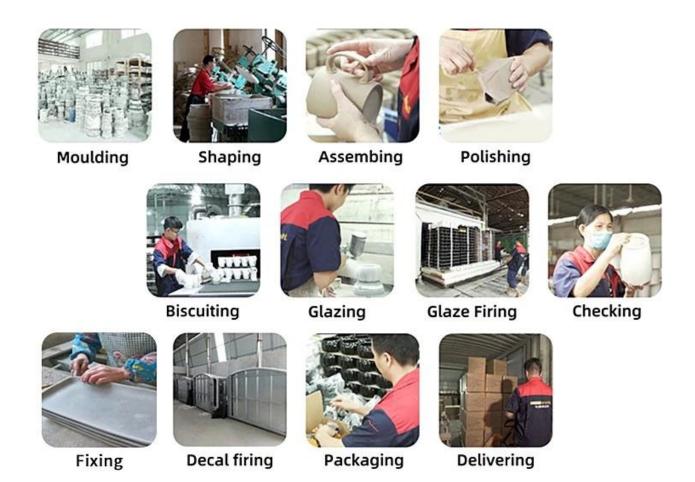

orative candle jar is the perfect gift for friendship and makes a elegance high-end gift for your loved ones. Everyone will appreciate the craftsmanship quality of this exquisite <u>ceramic candle jars</u>.



This gorgeous <u>ceramic candle jars</u> matches with any home decoration furniture, for example, dining table, cooking bench, dressing table, tea table, coffee bar and bookshelves. It is also easy going with restaurants and hotels. When the candle is lighted, the room is filled with aroma!

## Wide range of application

# WIDE RANGE OF APPLICATION

Suitable for: home life/coffee shop/restaurant/wedding/party/Christmas etc



HOME LIFE



COFFEE SHOP



RESTAURANT



WEDDING



**PARTY** 



CHRISTMAS ETC

Factory

## · FACTORY ·







# **Technological process**

# PROCESS CRAFTS



# **Packing & Shipping**

# 

# Different From The Peer



Own professional shipping company( Shenzhen Sunny Worldwide logistics)



20+ years freight history and WCA members.

# **PACKING**

We have Normal packing, PVC box
Window box,carton box,pallet Color box, White box,ect.
of course,we can customize
Individual gift box for you.





#### 1) Can you combine many items assorted in one container in my first order?

Yes, we can. But the quantity of each ordered item should reach our MOQ.

## 2) If any quality problem, how can you settle it for us?

When discharging the container, you need to inspect all the cargo. If any breakage or

defect products were founded, you must take the pictures from the original carton. All the claims must be presented within 15 working days after dischargin