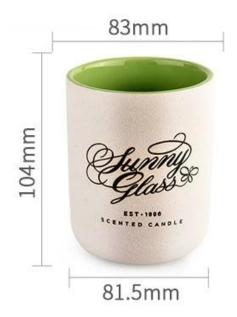

## product description

| product<br>name   | Luxury home decorative <u>ceramic candle jars</u>                                                 |
|-------------------|---------------------------------------------------------------------------------------------------|
| Sample<br>time    | 1. 5 days if there is glass shape and size 2. 15 days, if you need new shapes and sizes glass     |
| Measure           | Item No.:SGMK21102731 Top dia: 83mm Bottom dia: 81.5mm Height: 104mm Weight: 307g Capacity: 390ml |
| Packing           | Normal packing, Individual gift box, PVC box, window box, color box, white box, etc               |
| Delivery<br>time  | Within 35 days after the sample and order confirmed                                               |
| Payment<br>term   | 30% deposit by T/T in advance and the balance against the copy of B/L                             |
| Shipment          | By sea,by air,by Express and your shipping agent is acceptable                                    |
| Usage<br>Occasion | Home decor,Wedding Decoration,Wedding Favors,Decoration enhancement,                              |

| Capacity | 390ml |
|----------|-------|
| weight   | 307g  |

This youthful and vigorous <u>ceramic candle jars</u> provide various choice. No matter as candle jar, or as storage jar, It can bring warmth and happiness to your life, customize pattern jars provide you more choices that matches with your home decoration. You can work out more patterns for you candle brand!