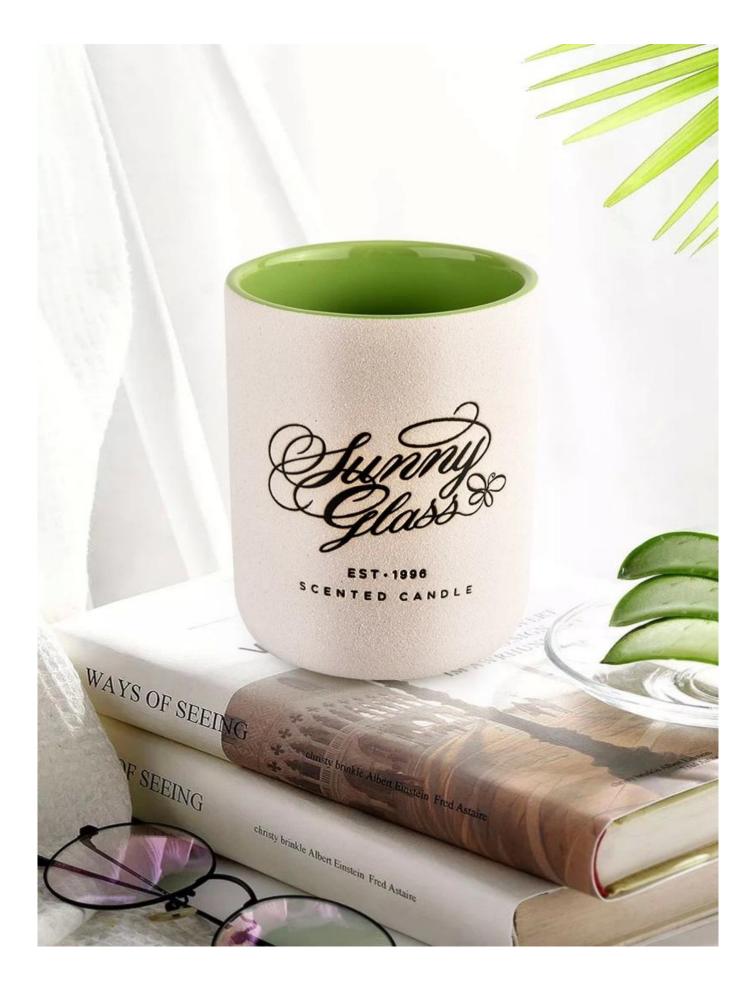

Unusual shapes and simple style-perfect for presenting your style in any room. Quality, impressive style and these <u>ceramic candle jars</u> so very gift

worthy.

This decorative candle jar is the perfect gift for friendship and makes a elegance high-end gift for your loved ones. Everyone will appreciate the craftsmanship quality of this exquisite <u>ceramic candle jars</u>.

This gorgeous <u>ceramic candle jars</u> matches with any home decoration furniture, for example, dining table, cooking bench, dressing table, tea table, coffee bar and bookshelves. It is also easy going with restaurants and hotels. When the candle is lighted, the room is filled with aroma!