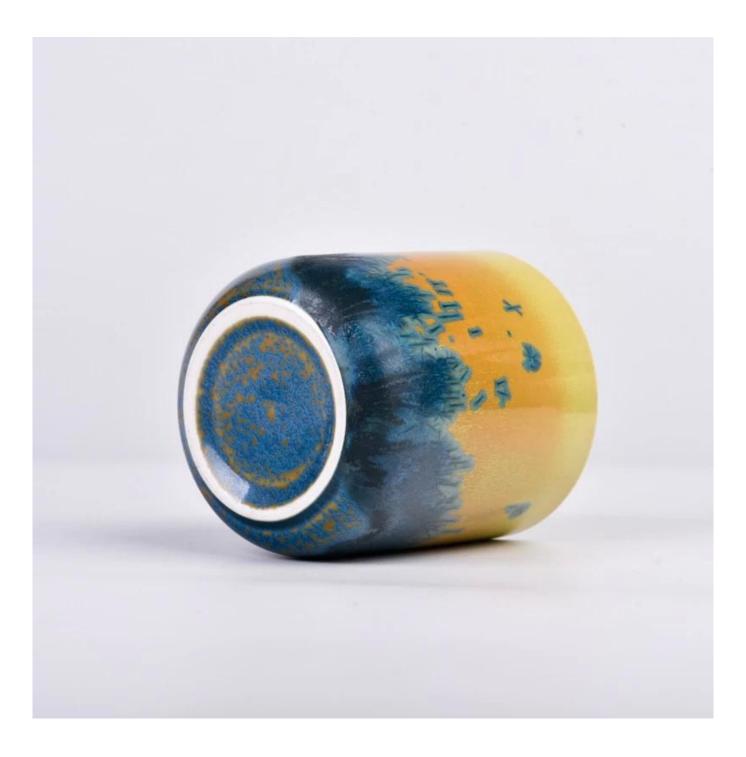

### Luxury new artwork ceramic candle jar

Why Choose Sunny Glassware

- Upmost dedication to design, never compression on quality
- Sunny Glassware strictly protect the customers' designs, all the newly designed items from us haven't been copied in three years.
- Product quality is the major focus in Sunny Glassware. Sunny Glassware once demolished 80,000 pcs of glass vessel with barely visible blemish.

#### Candle Jars Description

| Item number. | SGMK23033015                                                                                                        |  |  |  |
|--------------|---------------------------------------------------------------------------------------------------------------------|--|--|--|
| Material     | ceramic candle jar                                                                                                  |  |  |  |
| craft        | Tin candle bucket with handle                                                                                       |  |  |  |
| Sample time  | <ol> <li>5 days if there is exist shape and size</li> <li>15 days, if you need new shapes and sizes mold</li> </ol> |  |  |  |
| Packing      | The usual packing                                                                                                   |  |  |  |