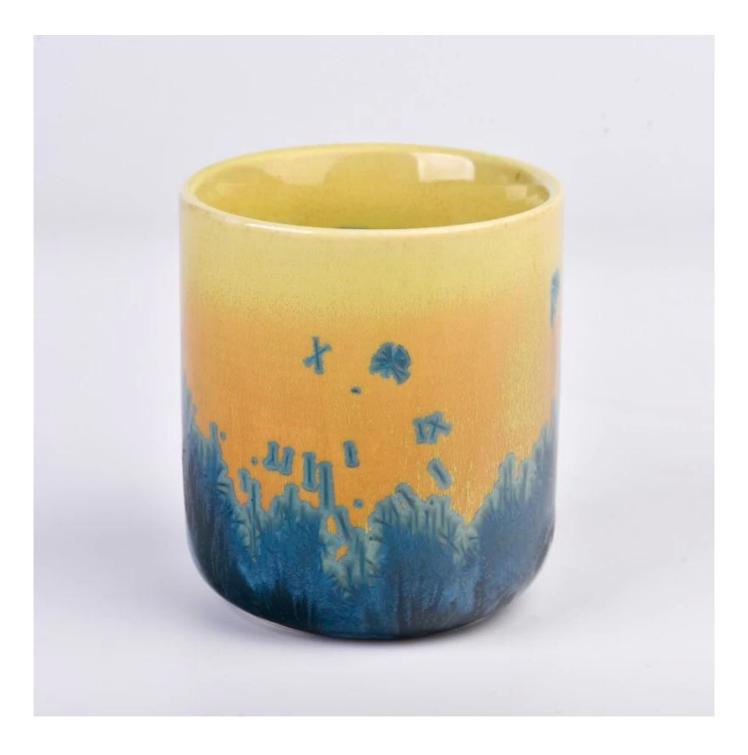

### Luxury new artwork ceramic candle jar

Why Choose Sunny Glassware

- Upmost dedication to design, never compression on quality
- Sunny Glassware strictly protect the customers' designs, all the newly designed items from us haven't been copied in three years.
- Product quality is the major focus in Sunny Glassware. Sunny Glassware once demolished 80,000 pcs of glass vessel with barely visible blemish.

#### Candle Jars Description

| Item number. | SGMK23033015                                                                                                        |  |  |  |
|--------------|---------------------------------------------------------------------------------------------------------------------|--|--|--|
| Material     | ceramic candle jar                                                                                                  |  |  |  |
| craft        | Tin candle bucket with handle                                                                                       |  |  |  |
| Sample time  | <ol> <li>5 days if there is exist shape and size</li> <li>15 days, if you need new shapes and sizes mold</li> </ol> |  |  |  |
| Packing      | The usual packing                                                                                                   |  |  |  |