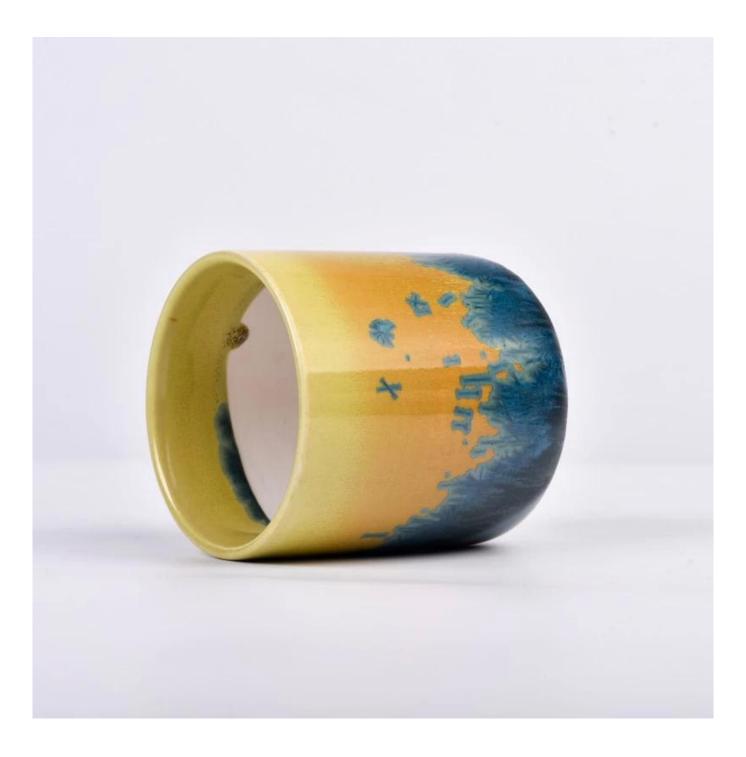

### Luxury new artwork ceramic candle jar

Why Choose Sunny Glassware

- Upmost dedication to design, never compression on quality
- Sunny Glassware strictly protect the customers' designs, all the newly designed items from us haven't been copied in three years.
- Product quality is the major focus in Sunny Glassware. Sunny Glassware once demolished 80,000 pcs of glass vessel with barely visible blemish.

#### Candle Jars Description

| Item number. | SGMK23033015                                                                                                        |  |  |  |
|--------------|---------------------------------------------------------------------------------------------------------------------|--|--|--|
| Material     | ceramic candle jar                                                                                                  |  |  |  |
| craft        | Tin candle bucket with handle                                                                                       |  |  |  |
| Sample time  | <ol> <li>5 days if there is exist shape and size</li> <li>15 days, if you need new shapes and sizes mold</li> </ol> |  |  |  |
| Packing      | The usual packing                                                                                                   |  |  |  |