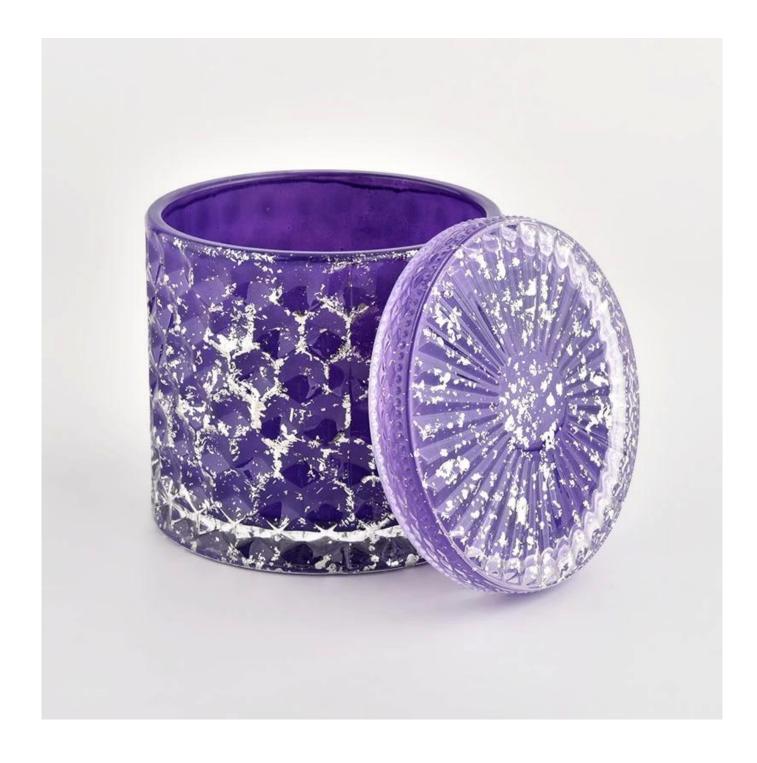

## Luxury purple empty glass candle jars with lid for wedding 440ml

Why Choose Sunny Glassware

- Upmost dedication to design, never compression on quality
- <u>Sunny Glassware</u> strictly protect the customers' designs, all the newly designed items from us haven't been copied in three years.
- Product quality is the major focus in Sunny Glassware. <u>Sunny Glassware</u> once demolished 80,000 pcs of glass vessel with barely visible blemish.

| Measure           | Item No.:SGHL21112604<br>Top dia.: 99mm<br>Bottom dia.: 99mm<br>Height: 90mm<br>Capacity: 440ml<br>Weight: 525g |  |  |  |
|-------------------|-----------------------------------------------------------------------------------------------------------------|--|--|--|
| Packing           | Normal packing,Individual gift box, PVC box, window box, color box, white box, etc                              |  |  |  |
| Delivery<br>time  | Within 35 days after the sample and order confirmed                                                             |  |  |  |
| Payment<br>term   | 30% deposit by T/T in advance and the balance against the copy of B/L                                           |  |  |  |
| Shipment          | By sea,by air,by Express and your shipping agent is acceptable                                                  |  |  |  |
| Usage<br>Occasion | Home decor,Wedding Decoration,Wedding Favors,Decoration enhancement,                                            |  |  |  |