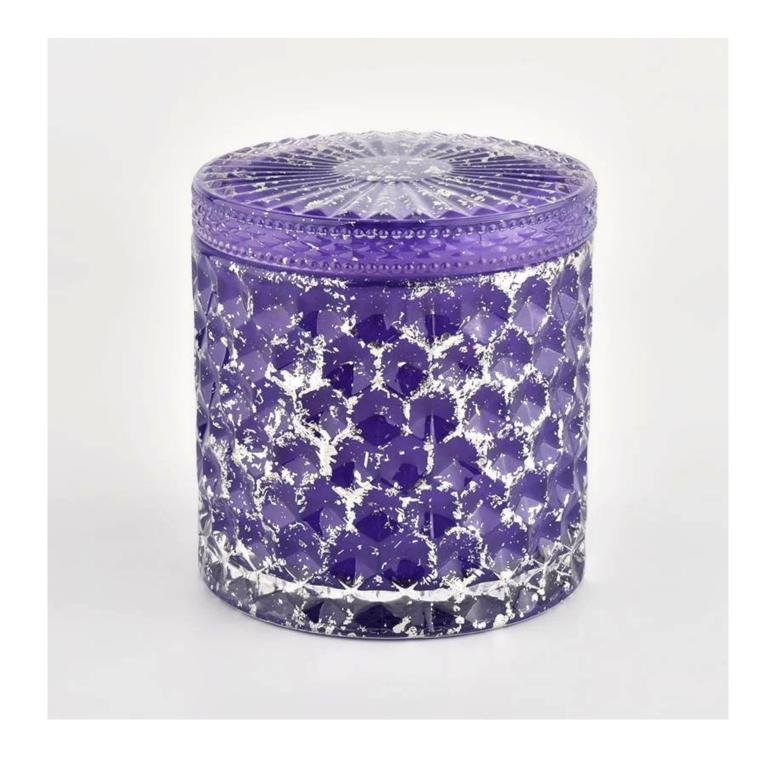

## Luxury purple empty glass candle jars with lid for wedding 440ml

Why Choose Sunny Glassware

- Upmost dedication to design, never compression on quality
- <u>Sunny Glassware</u> strictly protect the customers' designs, all the newly designed items from us haven't been copied in three years.
- Product quality is the major focus in Sunny Glassware. <u>Sunny Glassware</u> once demolished 80,000 pcs of glass vessel with barely visible blemish.

| Measure           | Item No.:SGHL21112604<br>Top dia.: 99mm<br>Bottom dia.: 99mm<br>Height: 90mm<br>Capacity: 440ml<br>Weight: 525g |  |  |  |
|-------------------|-----------------------------------------------------------------------------------------------------------------|--|--|--|
| Packing           | Normal packing,Individual gift box, PVC box, window box, color box, white box, etc                              |  |  |  |
| Delivery<br>time  | Within 35 days after the sample and order confirmed                                                             |  |  |  |
| Payment<br>term   | 30% deposit by T/T in advance and the balance against the copy of B/L                                           |  |  |  |
| Shipment          | By sea,by air,by Express and your shipping agent is acceptable                                                  |  |  |  |
| Usage<br>Occasion | Home decor,Wedding Decoration,Wedding Favors,Decoration enhancement,                                            |  |  |  |