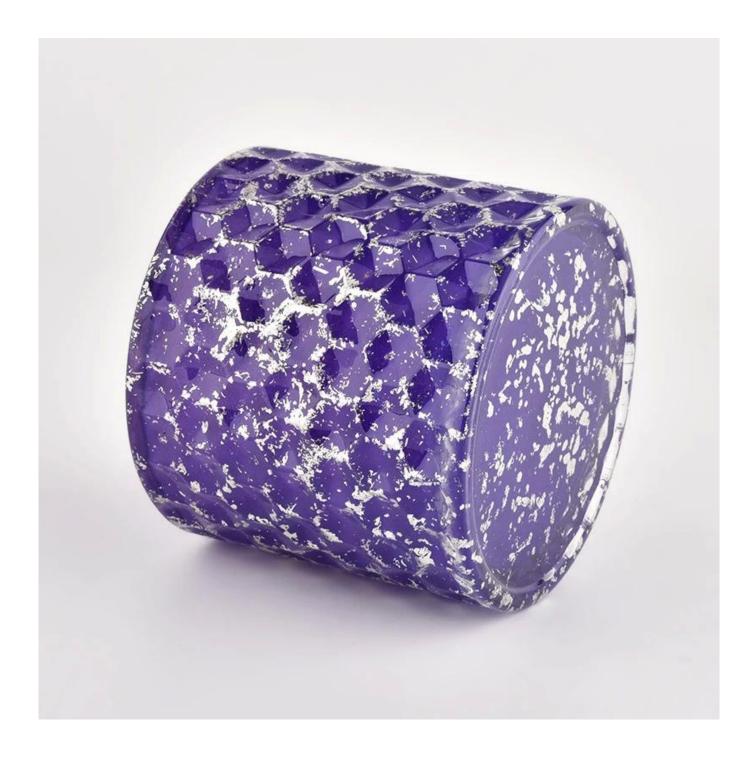

## Luxury purple empty glass candle jars with lid for wedding 440ml

Why Choose Sunny Glassware

- Upmost dedication to design, never compression on quality
- <u>Sunny Glassware</u> strictly protect the customers' designs, all the newly designed items from us haven't been copied in three years.
- Product quality is the major focus in Sunny Glassware. <u>Sunny Glassware</u> once demolished 80,000 pcs of glass vessel with barely visible blemish.

| Measure           | Item No.:SGHL21112604<br>Top dia.: 99mm<br>Bottom dia.: 99mm<br>Height: 90mm<br>Capacity: 440ml<br>Weight: 525g |  |  |  |
|-------------------|-----------------------------------------------------------------------------------------------------------------|--|--|--|
| Packing           | Normal packing,Individual gift box, PVC box, window box, color box, white box, etc                              |  |  |  |
| Delivery<br>time  | Within 35 days after the sample and order confirmed                                                             |  |  |  |
| Payment<br>term   | 30% deposit by T/T in advance and the balance against the copy of B/L                                           |  |  |  |
| Shipment          | By sea,by air,by Express and your shipping agent is acceptable                                                  |  |  |  |
| Usage<br>Occasion | Home decor,Wedding Decoration,Wedding Favors,Decoration enhancement,                                            |  |  |  |