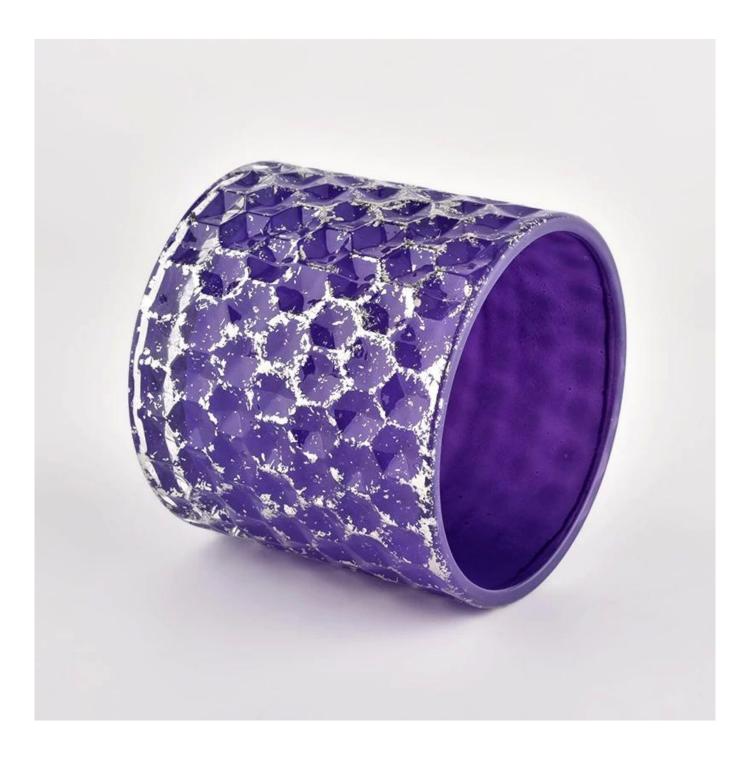

## Luxury purple empty glass candle jars with lid for wedding 440ml

Why Choose Sunny Glassware

- Upmost dedication to design, never compression on quality
- <u>Sunny Glassware</u> strictly protect the customers' designs, all the newly designed items from us haven't been copied in three years.
- Product quality is the major focus in Sunny Glassware. <u>Sunny Glassware</u> once demolished 80,000 pcs of glass vessel with barely visible blemish.

| Measure           | Item No.:SGHL21112604<br>Top dia.: 99mm<br>Bottom dia.: 99mm<br>Height: 90mm<br>Capacity: 440ml<br>Weight: 525g |  |  |  |
|-------------------|-----------------------------------------------------------------------------------------------------------------|--|--|--|
| Packing           | Normal packing,Individual gift box, PVC box, window box, color box, white box, etc                              |  |  |  |
| Delivery<br>time  | Within 35 days after the sample and order confirmed                                                             |  |  |  |
| Payment<br>term   | 30% deposit by T/T in advance and the balance against the copy of B/L                                           |  |  |  |
| Shipment          | By sea,by air,by Express and your shipping agent is acceptable                                                  |  |  |  |
| Usage<br>Occasion | Home decor,Wedding Decoration,Wedding Favors,Decoration enhancement,                                            |  |  |  |