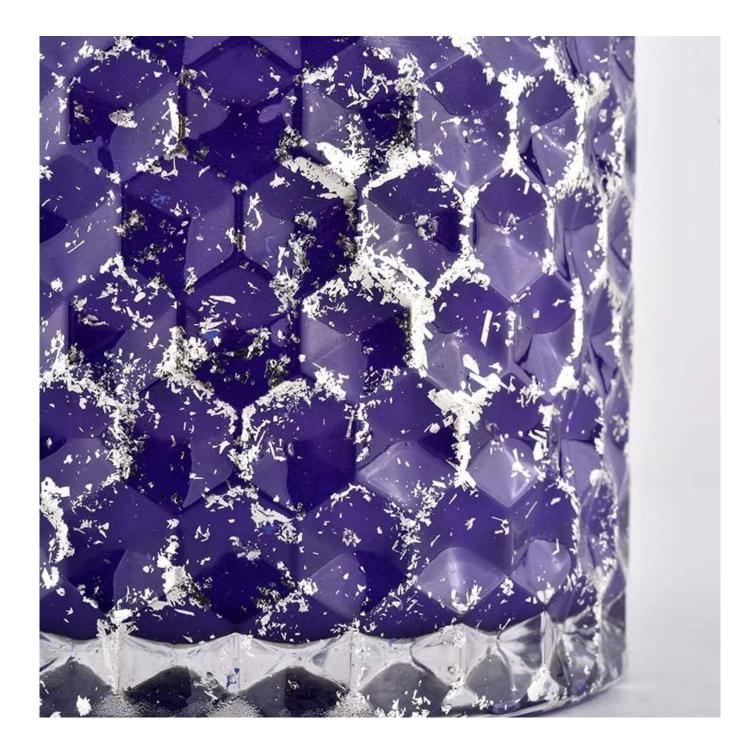

## Luxury purple empty glass candle jars with lid for wedding 440ml

Why Choose Sunny Glassware

- Upmost dedication to design, never compression on quality
- <u>Sunny Glassware</u> strictly protect the customers' designs, all the newly designed items from us haven't been copied in three years.
- Product quality is the major focus in Sunny Glassware. <u>Sunny Glassware</u> once demolished 80,000 pcs of glass vessel with barely visible blemish.

| Measure           | Item No.:SGHL21112604<br>Top dia.: 99mm<br>Bottom dia.: 99mm<br>Height: 90mm<br>Capacity: 440ml<br>Weight: 525g |  |  |  |
|-------------------|-----------------------------------------------------------------------------------------------------------------|--|--|--|
| Packing           | Normal packing,Individual gift box, PVC box, window box, color box, white box, etc                              |  |  |  |
| Delivery<br>time  | Within 35 days after the sample and order confirmed                                                             |  |  |  |
| Payment<br>term   | 30% deposit by T/T in advance and the balance against the copy of B/L                                           |  |  |  |
| Shipment          | By sea,by air,by Express and your shipping agent is acceptable                                                  |  |  |  |
| Usage<br>Occasion | Home decor,Wedding Decoration,Wedding Favors,Decoration enhancement,                                            |  |  |  |