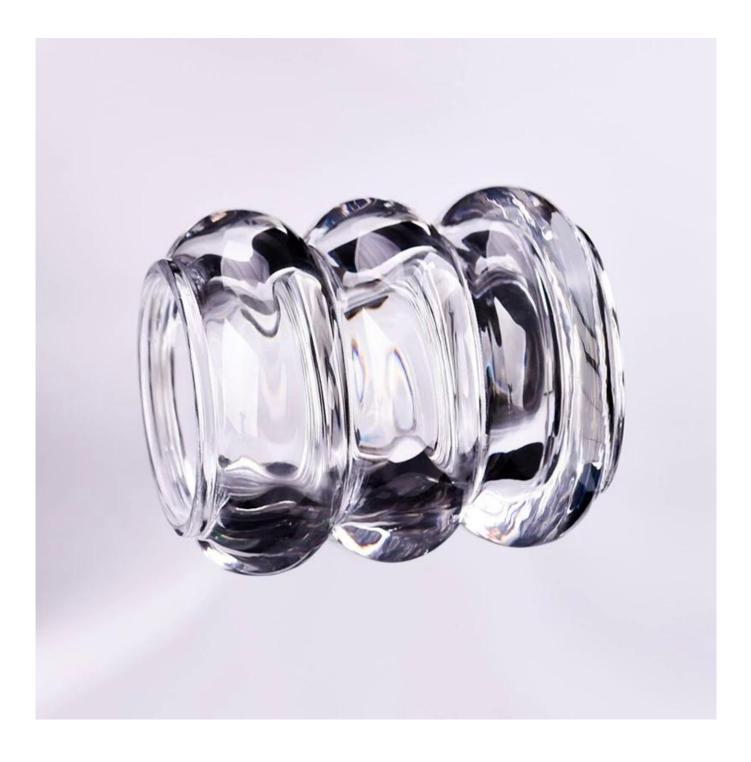

### Luxury thick glass candle jar

- \* this candle holder is glass material
- \* popular size in market

#### Candle Jars Description

| ltem number. | SGHY23122701                                                |  |  |
|--------------|-------------------------------------------------------------|--|--|
| Material     | glass                                                       |  |  |
| craft        | pressed glass candle jars                                   |  |  |
| Sample time  | 1. 5 days if there is glass shape and size                  |  |  |
|              | 2. 15 days, if you need new shapes and sizes glass          |  |  |
| Packing      | The usual packing, 4 pieces in the inner box, 48 pieces box |  |  |