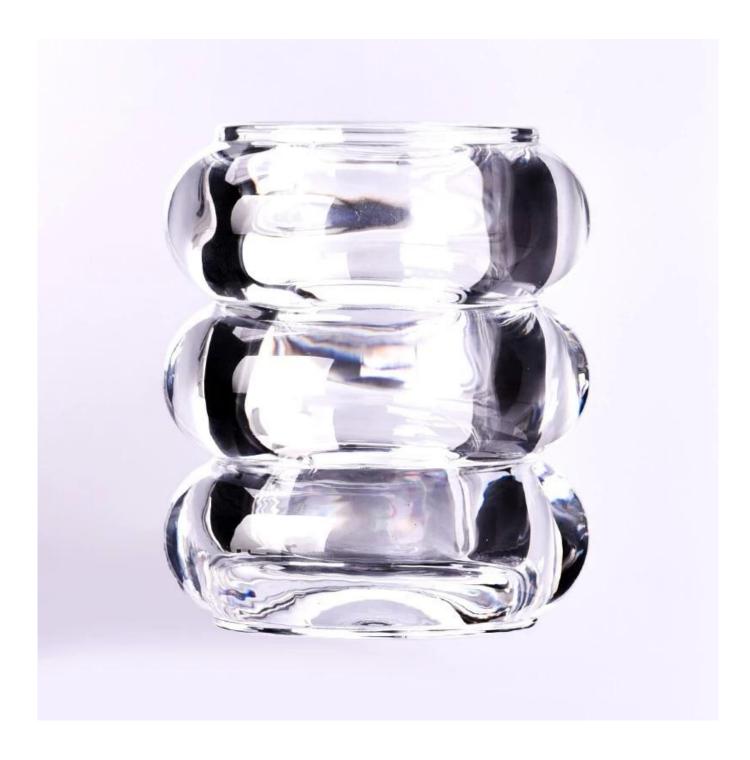

### Luxury thick glass candle jar

- \* this candle holder is glass material
- \* popular size in market

#### Candle Jars Description

| ltem number. | SGHY23122701                                                |  |  |
|--------------|-------------------------------------------------------------|--|--|
| Material     | glass                                                       |  |  |
| craft        | pressed glass candle jars                                   |  |  |
| Sample time  | 1. 5 days if there is glass shape and size                  |  |  |
|              | 2. 15 days, if you need new shapes and sizes glass          |  |  |
| Packing      | The usual packing, 4 pieces in the inner box, 48 pieces box |  |  |