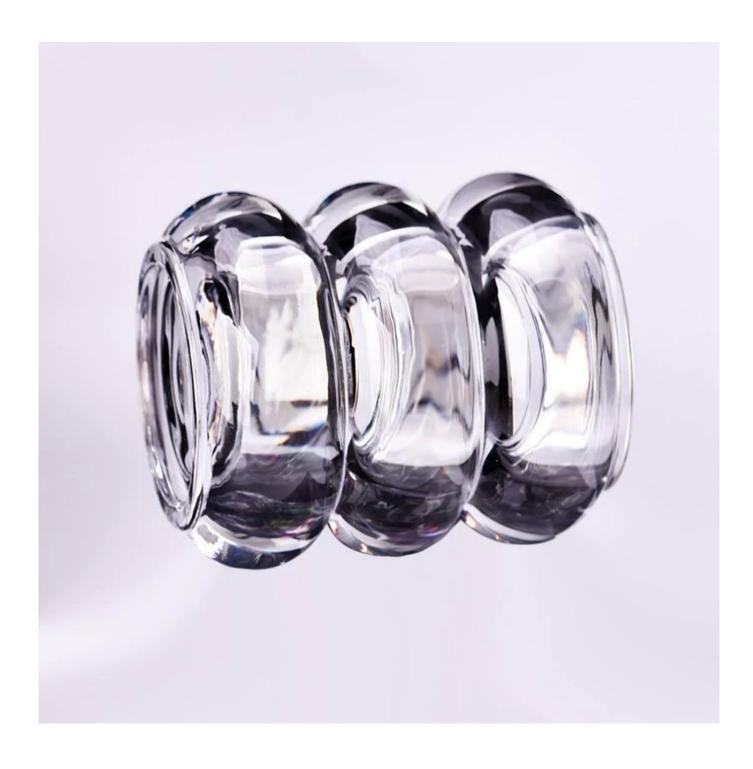

### Luxury thick glass candle jar

- \* this candle holder is glass material
- \* popular size in market

#### Candle Jars Description

| ltem number. | SGHY23122701                                                |  |  |
|--------------|-------------------------------------------------------------|--|--|
| Material     | glass                                                       |  |  |
| craft        | pressed glass candle jars                                   |  |  |
| Sample time  | 1. 5 days if there is glass shape and size                  |  |  |
|              | 2. 15 days, if you need new shapes and sizes glass          |  |  |
| Packing      | The usual packing, 4 pieces in the inner box, 48 pieces box |  |  |