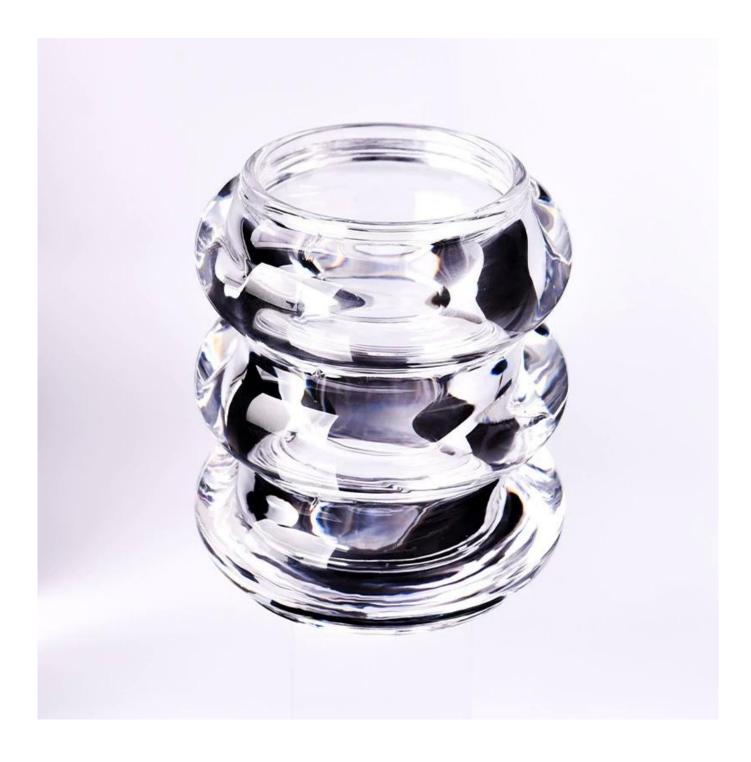

### Luxury thick glass candle jar

- \* this candle holder is glass material
- \* popular size in market

#### Candle Jars Description

| ltem number. | SGHY23122701                                                |  |  |
|--------------|-------------------------------------------------------------|--|--|
| Material     | glass                                                       |  |  |
| craft        | pressed glass candle jars                                   |  |  |
| Sample time  | 1. 5 days if there is glass shape and size                  |  |  |
|              | 2. 15 days, if you need new shapes and sizes glass          |  |  |
| Packing      | The usual packing, 4 pieces in the inner box, 48 pieces box |  |  |