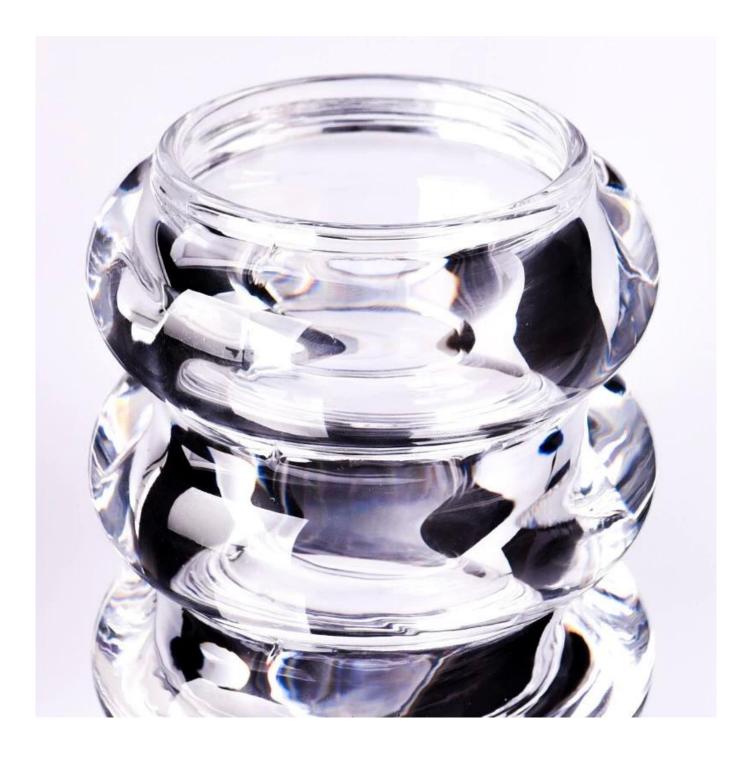

### Luxury thick glass candle jar

- \* this candle holder is glass material
- \* popular size in market

#### Candle Jars Description

| ltem number. | SGHY23122701                                                |  |  |
|--------------|-------------------------------------------------------------|--|--|
| Material     | glass                                                       |  |  |
| craft        | pressed glass candle jars                                   |  |  |
| Sample time  | 1. 5 days if there is glass shape and size                  |  |  |
|              | 2. 15 days, if you need new shapes and sizes glass          |  |  |
| Packing      | The usual packing, 4 pieces in the inner box, 48 pieces box |  |  |