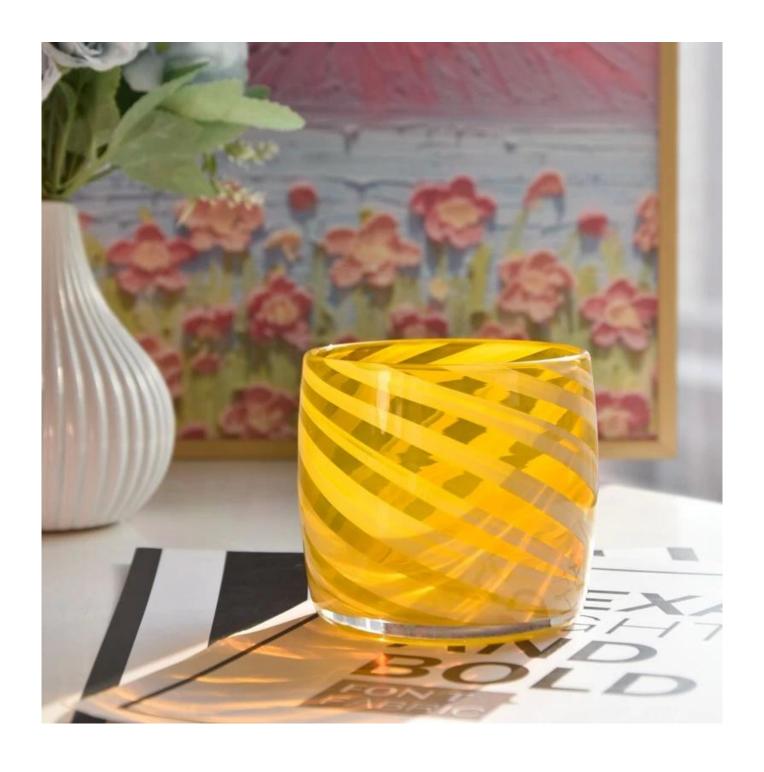

This yellow empty  $glass\ candle\ jar$ , made of natural glass, each jar seems to capture the soul of the sun, warm and bright.

This **glass candle jar** can be used not only to store candles, but also as a small vase, trinket jar or tabletop decoration to fill your life with creativity and color.

Yellow represents warmth, joy and hope. Whether it's a birthday, a holiday or an everyday gift, this yellow **glass candle jar** is a meaningful and practical gift.