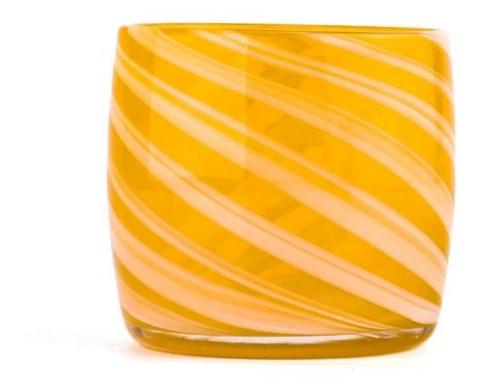

This yellow empty  $glass\ candle\ jar$ , made of natural glass, each jar seems to capture the soul of the sun, warm and bright.

This **glass candle jar** can be used not only to store candles, but also as a small vase, trinket jar or tabletop decoration to fill your life with creativity and color.

Yellow represents warmth, joy and hope. Whether it's a birthday, a holiday or an everyday gift, this yellow **glass candle jar** is a meaningful and practical gift.