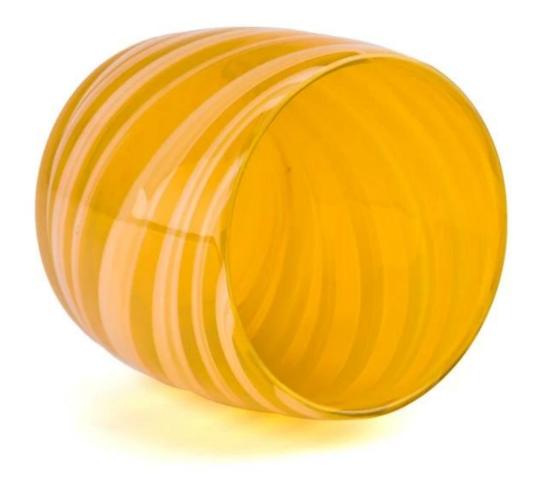

This yellow empty  $glass\ candle\ jar$ , made of natural glass, each jar seems to capture the soul of the sun, warm and bright.

This **glass candle jar** can be used not only to store candles, but also as a small vase, trinket jar or tabletop decoration to fill your life with creativity and color.

Yellow represents warmth, joy and hope. Whether it's a birthday, a holiday or an everyday gift, this yellow **glass candle jar** is a meaningful and practical gift.