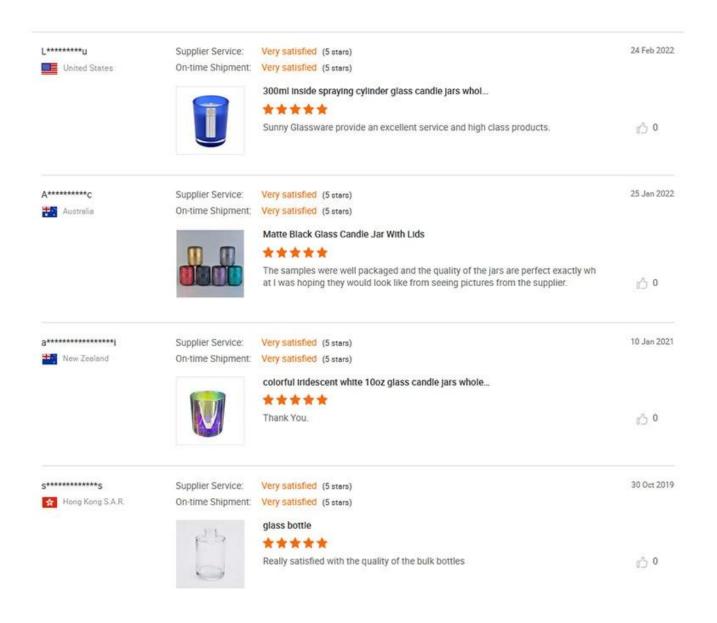

o fill your life with creativity and color.



Yellow represents warmth, joy and hope. Whether it's a birthday, a holiday or an everyday gift, this yellow **glass candle jar** is a meaningful and practical gift.



# Wide range of application

# WIDE RANGE OF APPLICATION

Suitable for: home life/coffee shop/restaurant/wedding/party/Christmas etc



HOME LIFE



**COFFEE SHOP** 



RESTAURANT



WEDDING



PARTY



CHRISTMAS ETC

# **Packing & Shipping**

# 

# **Different From The Peer**



Own professional shipping company( Shenzhen Sunny Worldwide logistics)



20+ years freight history and WCA members.

# **PACKING**

We have Normal packing, PVC box
Window box,carton box,pallet Color box, White box,ect.
of course,we can customize
Individual gift box for you.



# **Favorable comment**





#### 1) Can you combine many items assorted in one container in my first order?

Yes, we can. But the quantity of each ordered item should reach our MOQ.

#### 2) If any quality problem, how can you settle it for us?

When discharging the container, you need to inspect all the cargo. If any breakage or defect products were founded, you must take the pictures from the original carton. All the claims must be presented within 15 working days after discharging the container. This date is subject to the arrival time of container.

#### 3) why you choose us?

- 1. We have rich experiences in glassware trade for more than 20 years and the most professional team.
- 2. We have 10 production line and can manufacture 15 million pieces per month, we have strict processes enable us to maintain an a