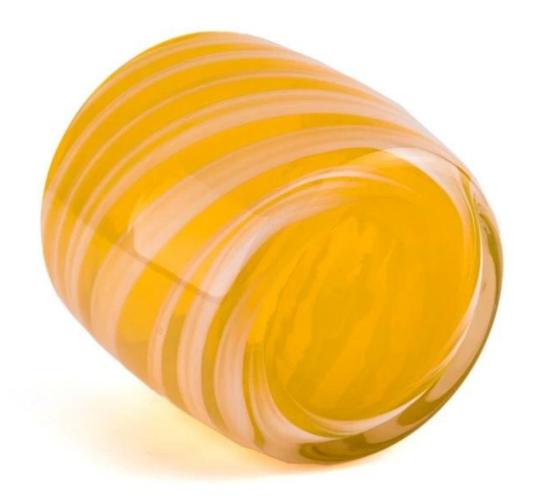

This yellow empty  $glass\ candle\ jar$ , made of natural glass, each jar seems to capture the soul of the sun, warm and bright.

This **glass candle jar** can be used not only to store candles, but also as a small vase, trinket jar or tabletop decoration to fill your life with creativity and color.

Yellow represents warmth, joy and hope. Whether it's a birthday, a holiday or an everyday gift, this yellow **glass candle jar** is a meaningful and practical gift.