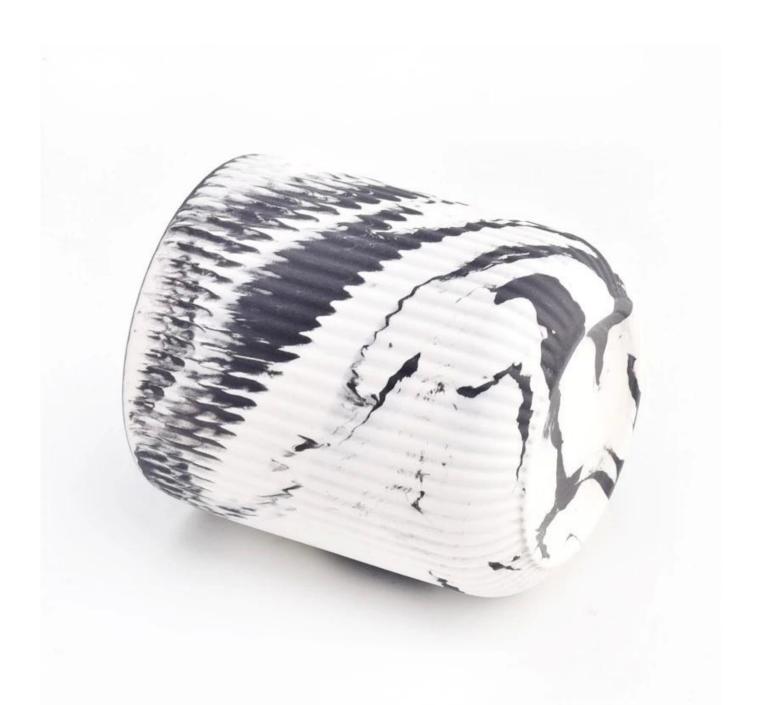

## product description

| product<br>name   | Marble Ceramic Candle Jars Wholesale Colorful Ceramic Candle Vessel Supplier                    |
|-------------------|-------------------------------------------------------------------------------------------------|
| Sample time       | 1. 5 days if there is glass shape and size 2. 15 days, if you need new shapes and sizes glass   |
| Measure           | Item No.:SGMK22093016 Top dia:83 mm Bottom dia:59 mm Height:95 mm Weight: 240 g Capacity:392 ml |
| Packing           | Normal packing,Individual gift box, PVC box, window box, color box, white box, etc              |
| Delivery<br>time  | Within 35 days after the sample and order confirmed                                             |
| Payment<br>term   | 30% deposit by T/T in advance and the balance against the copy of B/L                           |
| Shipment          | By sea,by air,by Express and your shipping agent is acceptable                                  |
| Usage<br>Occasion | Home decor,Wedding Decoration,Wedding Favors,Decoration enhancement,                            |