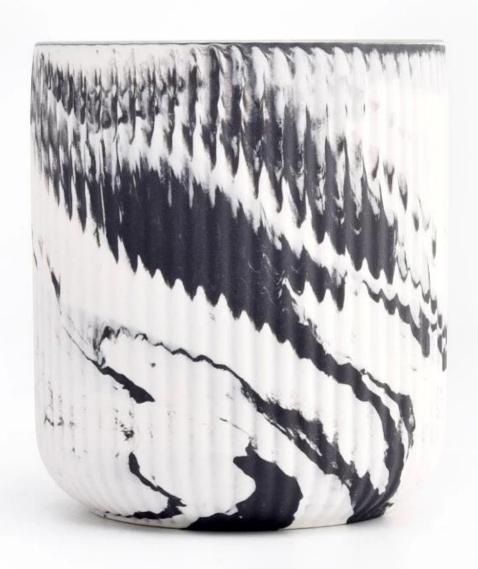

## product description

| product<br>name   | Marble Ceramic Candle Jars Wholesale Colorful Ceramic Candle Vessel Supplier                    |
|-------------------|-------------------------------------------------------------------------------------------------|
| Sample time       | 1. 5 days if there is glass shape and size 2. 15 days, if you need new shapes and sizes glass   |
| Measure           | Item No.:SGMK22093016 Top dia:83 mm Bottom dia:59 mm Height:95 mm Weight: 240 g Capacity:392 ml |
| Packing           | Normal packing,Individual gift box, PVC box, window box, color box, white box, etc              |
| Delivery<br>time  | Within 35 days after the sample and order confirmed                                             |
| Payment<br>term   | 30% deposit by T/T in advance and the balance against the copy of B/L                           |
| Shipment          | By sea,by air,by Express and your shipping agent is acceptable                                  |
| Usage<br>Occasion | Home decor,Wedding Decoration,Wedding Favors,Decoration enhancement,                            |