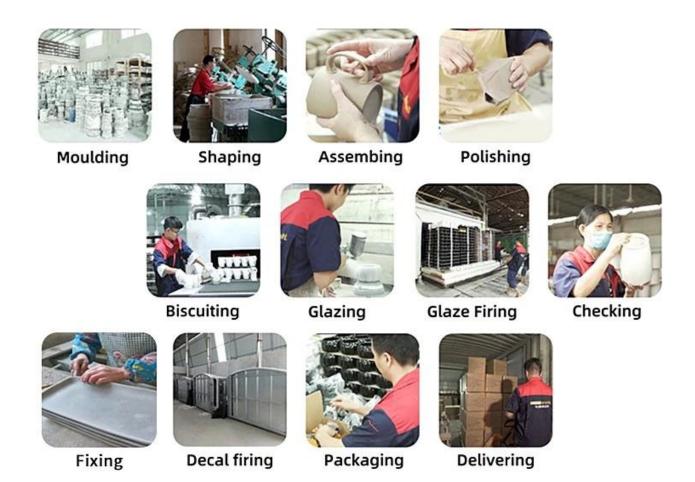

ving, Halloween, Anniversary

They <u>ceramic concrete candle jars</u> make for lovely mementos to give guests at weddings, baby showers, and other events. They also make for great birthday, holiday, and housewarming gifts!

<u>Sunny glassware</u> offer different candle jar decorations like color spray, hand paint, silk screen print, electroplate, laser cut, etching, decal and foil applications. These decorated candle holders make your houses beautiful and warm, fully of loved scents.











## Wide range of application

## WIDE RANGE OF APPLICATION

Suitable for: home life/coffee shop/restaurant/wedding/party/Christmas etc



HOME LIFE



COFFEE SHOP



RESTAURANT



WEDDING



**PARTY** 



CHRISTMAS ETC

Factory

## · FACTORY ·







## **Technological process**

# PROCESS CRAFTS



## **Packing & Shipping**

# 

# Different From The Peer



Own professional shipping company( Shenzhen Sunny Worldwide logistics)



20+ years freight history and WCA members.

# **PACKING**

We have Normal packing, PVC box
Window box,carton box,pallet Color box, White box,ect.
of course,we can customize
Individual gift box for you.



Each candle holder will be carefully packed, no turbulence damage, make sure you receive a good tea candle holder, protect your safety.



#### 1) Can you combine many items assorted in one container in my first order?

Yes, we can. But the quantity of each ordered item should reach our MOQ.

#### 2) If any quality problem, how can you settle it for us?

When discharging the container, you need to inspect all the cargo. If any breakage or defect products