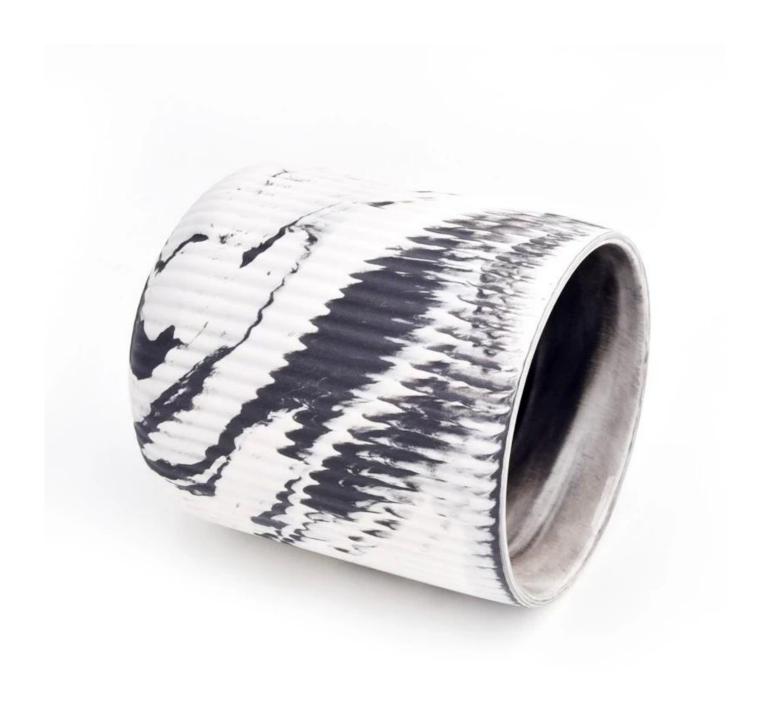

# Marble Ceramic Candle Jars Wholesale Colorful Ceramic Candle Vessel Supplier

Why Choose **Sunny Glassware** 

- Upmost dedication to design, never compression on quality
- <u>Sunny Glassware</u> strictly protect the customers' designs, all the newly designed items from us haven't been copied in three years.
- Product quality is the major focus in <u>Sunny Glassware</u>. <u>Sunny Glassware</u> once demolished 80,000 pcs of glass vessel with barely visible blemish.

## product description

| product<br>name   | Marble Ceramic Candle Jars Wholesale Colorful Ceramic Candle Vessel Supplier                    |
|-------------------|-------------------------------------------------------------------------------------------------|
| Sample time       | 1. 5 days if there is glass shape and size 2. 15 days, if you need new shapes and sizes glass   |
| Measure           | Item No.:SGMK22093016 Top dia:83 mm Bottom dia:59 mm Height:95 mm Weight: 240 g Capacity:392 ml |
| Packing           | Normal packing,Individual gift box, PVC box, window box, color box, white box, etc              |
| Delivery<br>time  | Within 35 days after the sample and order confirmed                                             |
| Payment<br>term   | 30% deposit by T/T in advance and the balance against the copy of B/L                           |
| Shipment          | By sea,by air,by Express and your shipping agent is acceptable                                  |
| Usage<br>Occasion | Home decor,Wedding Decoration,Wedding Favors,Decoration enhancement,                            |

<u>Sunny glassware</u> offer different candle jar decorations like color spray, hand paint, silk screen print, electroplate, laser cut, etching, decal and foil applications. These decorated candle holders make your houses beautiful and warm, fully of loved scents.