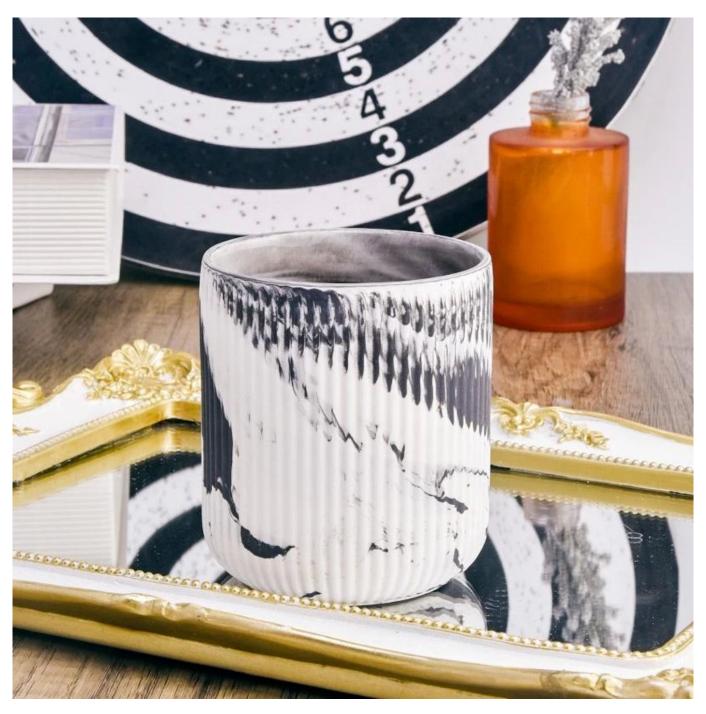

## Perfect Decoration elicate glass votive candle holders can be used on weddings, Valentine's Day, Christmas, Thanksgiving, Halloween, Anniversary

They <u>ceramic concrete candle jars</u> make for lovely mementos to give guests at weddings, baby showers, and other events. They also make for great birthday, holiday, and housewarming gifts!

<u>Sunny glassware</u> offer different candle jar decorations like color spray, hand paint, silk screen print, electroplate, laser cut, etching, decal and foil applications. These decorated candle holders make your houses beautiful and warm, fully of loved scents.