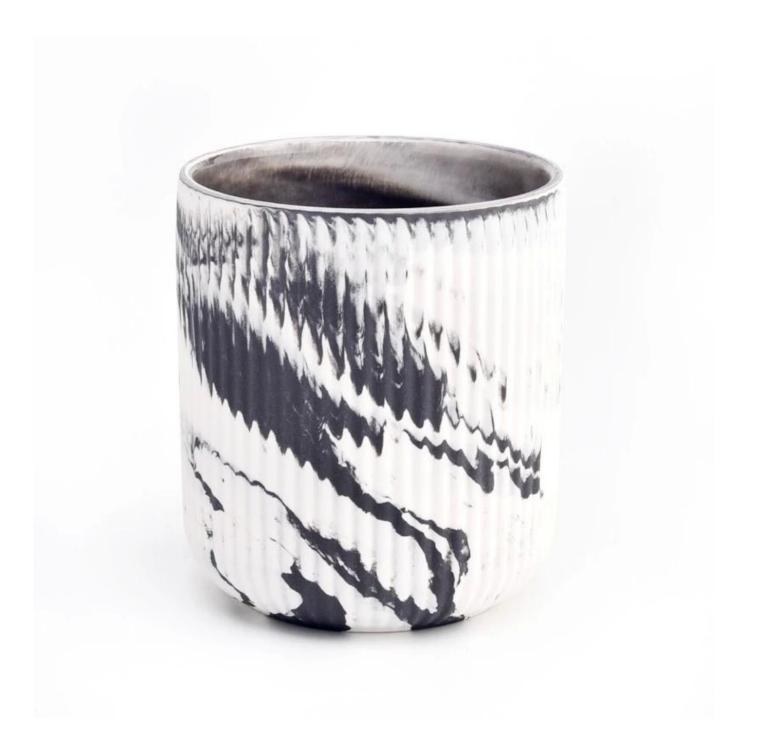

# Marble Ceramic Candle Jars Wholesale Colorful Ceramic Candle Vessel Supplier

Why Choose **Sunny Glassware** 

- Upmost dedication to design, never compression on quality
- <u>Sunny Glassware</u> strictly protect the customers' designs, all the newly designed items from us haven't been copied in three years.
- Product quality is the major focus in <u>Sunny Glassware</u>. <u>Sunny Glassware</u> once demolished 80,000 pcs of glass vessel with barely visible blemish.

## product description

| product<br>name   | Marble Ceramic Candle Jars Wholesale Colorful Ceramic Candle Vessel Supplier                    |
|-------------------|-------------------------------------------------------------------------------------------------|
| Sample time       | 1. 5 days if there is glass shape and size 2. 15 days, if you need new shapes and sizes glass   |
| Measure           | Item No.:SGMK22093016 Top dia:83 mm Bottom dia:59 mm Height:95 mm Weight: 240 g Capacity:392 ml |
| Packing           | Normal packing,Individual gift box, PVC box, window box, color box, white box, etc              |
| Delivery<br>time  | Within 35 days after the sample and order confirmed                                             |
| Payment<br>term   | 30% deposit by T/T in advance and the balance against the copy of B/L                           |
| Shipment          | By sea,by air,by Express and your shipping agent is acceptable                                  |
| Usage<br>Occasion | Home decor,Wedding Decoration,Wedding Favors,Decoration enhancement,                            |

<u>Sunny glassware</u> offer different candle jar decorations like color spray, hand paint, silk screen print, electroplate, laser cut, etching, decal and foil applications. These decorated candle holders make your houses beautiful and warm, fully of loved scents.