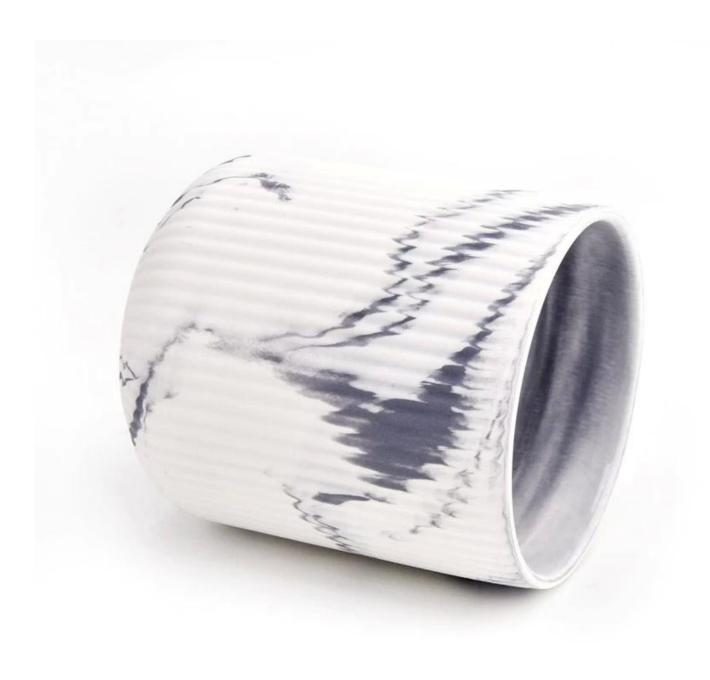

# Marble Deco Ceramic Candle Vessels 10oz 11oz Ceramic Candle Holder Wholesale

Why Choose **Sunny Glassware** 

- Upmost dedication to design, never compression on quality
- <u>Sunny Glassware</u> strictly protect the customers' designs, all the newly designed items from us haven't been copied in three years.
- Product quality is the major focus in <u>Sunny Glassware</u>. <u>Sunny Glassware</u> once demolished 80,000 pcs of glass vessel with barely visible blemish.

## product description

| product<br>name   | Marble Deco Ceramic Candle Vessels 10oz 11oz Ceramic Candle Holder Wholesale                     |  |  |
|-------------------|--------------------------------------------------------------------------------------------------|--|--|
| Sample<br>time    | 1. 5 days if there is glass shape and size<br>2. 15 days, if you need new shapes and sizes glass |  |  |
| Measure           | Item No.:SGMK22093013 Top dia:83 mm Bottom dia:59 mm Height:95 mm Weight: 240 g Capacity:392 ml  |  |  |
| Packing           | Normal packing,Individual gift box, PVC box, window box, color box, white box, etc               |  |  |
| Delivery<br>time  | Within 35 days after the sample and order confirmed                                              |  |  |
| Payment<br>term   | 30% deposit by T/T in advance and the balance against the copy of B/L                            |  |  |
| Shipment          | By sea,by air,by Express and your shipping agent is acceptable                                   |  |  |
| Usage<br>Occasion | Home decor,Wedding Decoration,Wedding Favors,Decoration enhancement,                             |  |  |

#### Perfect Decoration

elicate glass votive candle holders can be used on weddings, Valentine's Day, Christmas, Thanksgiving, Halloween, Anniversary

They <u>ceramic concrete candle jars</u> make for lovely mementos to give guests at weddings, baby showers, and other events. They also make for great birthday, holiday, and housewarming gifts!