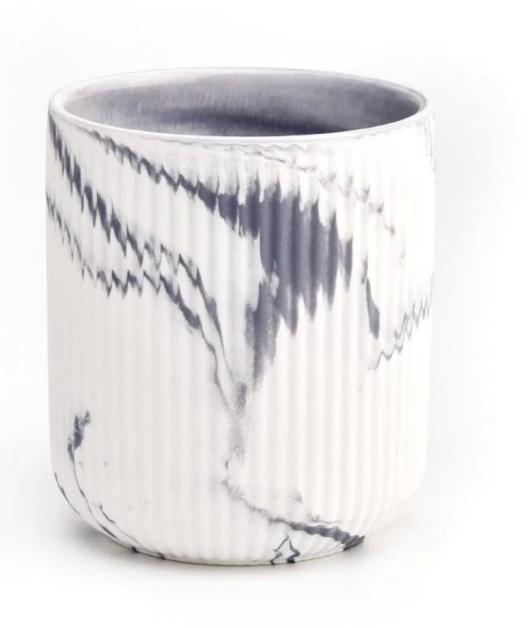

## product description

| product<br>name   | Marble Deco Ceramic Candle Vessels 10oz 11oz Ceramic Candle Holder Wholesale                     |  |  |
|-------------------|--------------------------------------------------------------------------------------------------|--|--|
| Sample<br>time    | 1. 5 days if there is glass shape and size<br>2. 15 days, if you need new shapes and sizes glass |  |  |
| Measure           | Item No.:SGMK22093013 Top dia:83 mm Bottom dia:59 mm Height:95 mm Weight: 240 g Capacity:392 ml  |  |  |
| Packing           | Normal packing,Individual gift box, PVC box, window box, color box, white box, etc               |  |  |
| Delivery<br>time  | Within 35 days after the sample and order confirmed                                              |  |  |
| Payment<br>term   | 30% deposit by T/T in advance and the balance against the copy of B/L                            |  |  |
| Shipment          | By sea,by air,by Express and your shipping agent is acceptable                                   |  |  |
| Usage<br>Occasion | Home decor,Wedding Decoration,Wedding Favors,Decoration enhancement,                             |  |  |