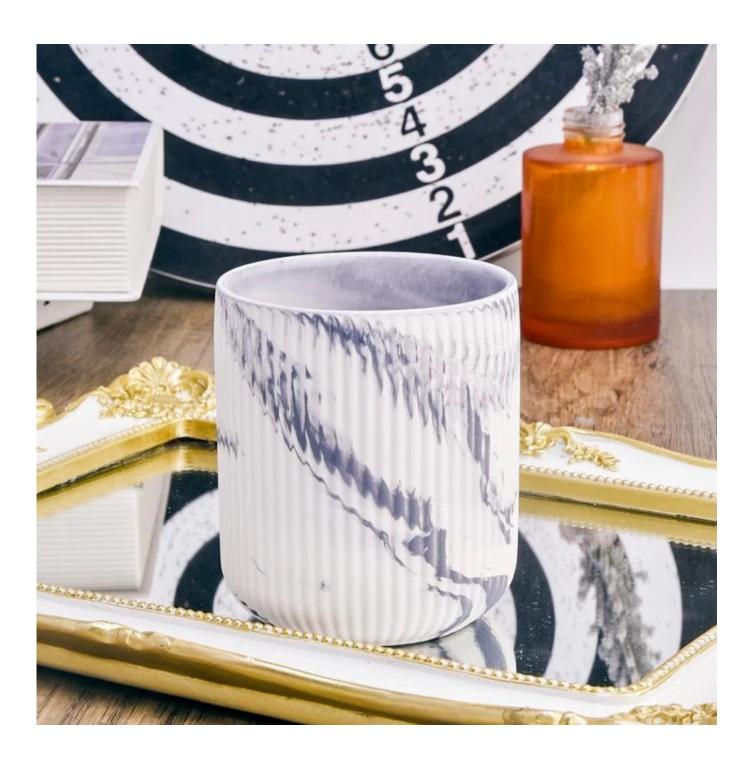

#### Perfect Decoration

elicate glass votive candle holders can be used on weddings, Valentine's Day, Christmas, Thanksgiving, Halloween, Anniversary

They <u>ceramic concrete candle jars</u> make for lovely mementos to give guests at weddings, baby showers, and other events. They also make for great birthday, holiday, and housewarming gifts!

<u>Sunny glassware</u> offer different candle jar decorations like color spray, hand paint, silk screen print, electroplate, laser cut, etching, decal and foil applications. These decorated candle holders make your houses beautiful and warm, fully of loved scents.