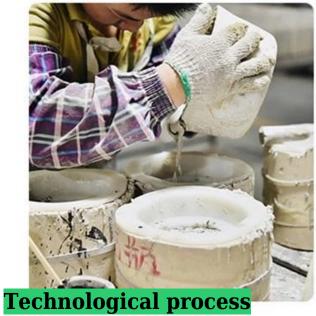

ons.

#### Perfect Decoration

elicate glass votive candle holders can be used on weddings, Valentine's Day, Christmas, Thanksgiving, Halloween, Anniversary

They <u>ceramic concrete candle jars</u> make for lovely mementos to give guests at weddings, baby showers, and other events. They also make for great birthday, holiday, and housewarming gifts!

<u>Sunny glassware</u> offer different candle jar decorations like color spray, hand paint, silk screen print, electroplate, laser cut, etching, decal and foil applications. These decorated candle holders make your houses beautiful and warm, fully of loved scents.

## Wide range of application

## WIDE RANGE OF APPLICATION

Suitable for: home life/coffee shop/restaurant/wedding/party/Christmas etc





# Factory

## $\cdot$ FACTORY $\cdot$







# PROCESS CRAFTS



# Packing & Shipping

# 

# **Different From The Peer**



Own professional shipping company( Shenzhen Sunny Worldwide logistics)



20+ years freight history and WCA members.

# **PACKING**

We have Normal packing, PVC box
Window box,carton box,pallet Color box, White box,ect.
of course,we can customize
Individual gift box for you.



Each candle holder will be carefully packed, no turbulence damage, make sure you receive a good tea candle holder, protect your safety.



#### 1) Can you combine many items assorted in one container in my first order?

Yes, we can. But the quantity of each ordered item should reach our MOQ.

#### 2) If any quality problem, how can you settle it for us?

When discharging the container, you need to inspect all the cargo. If any breakag