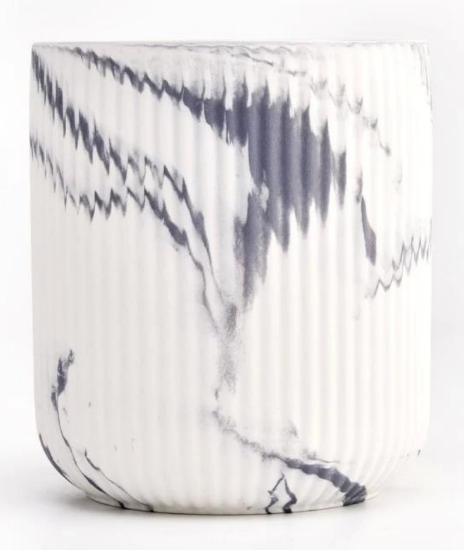

# Marble Deco Ceramic Candle Vessels 10oz 11oz Ceramic Candle Holder Wholesale

Why Choose **Sunny Glassware** 

- Upmost dedication to design, never compression on quality
- <u>Sunny Glassware</u> strictly protect the customers' designs, all the newly designed items from us haven't been copied in three years.
- Product quality is the major focus in <u>Sunny Glassware</u>. <u>Sunny Glassware</u> once demolished 80,000 pcs of glass vessel with barely visible blemish.

## product description

| product<br>name   | Marble Deco Ceramic Candle Vessels 10oz 11oz Ceramic Candle Holder Wholesale                     |  |  |
|-------------------|--------------------------------------------------------------------------------------------------|--|--|
| Sample<br>time    | 1. 5 days if there is glass shape and size<br>2. 15 days, if you need new shapes and sizes glass |  |  |
| Measure           | Item No.:SGMK22093013 Top dia:83 mm Bottom dia:59 mm Height:95 mm Weight: 240 g Capacity:392 ml  |  |  |
| Packing           | Normal packing,Individual gift box, PVC box, window box, color box, white box, etc               |  |  |
| Delivery<br>time  | Within 35 days after the sample and order confirmed                                              |  |  |
| Payment<br>term   | 30% deposit by T/T in advance and the balance against the copy of B/L                            |  |  |
| Shipment          | By sea,by air,by Express and your shipping agent is acceptable                                   |  |  |
| Usage<br>Occasion | Home decor,Wedding Decoration,Wedding Favors,Decoration enhancement,                             |  |  |

#### Perfect Decoration

elicate glass votive candle holders can be used on weddings, Valentine's Day, Christmas, Thanksgiving, Halloween, Anniversary

They <u>ceramic concrete candle jars</u> make for lovely mementos to give guests at weddings, baby showers, and other events. They also make for great birthday, holiday, and housewarming gifts!