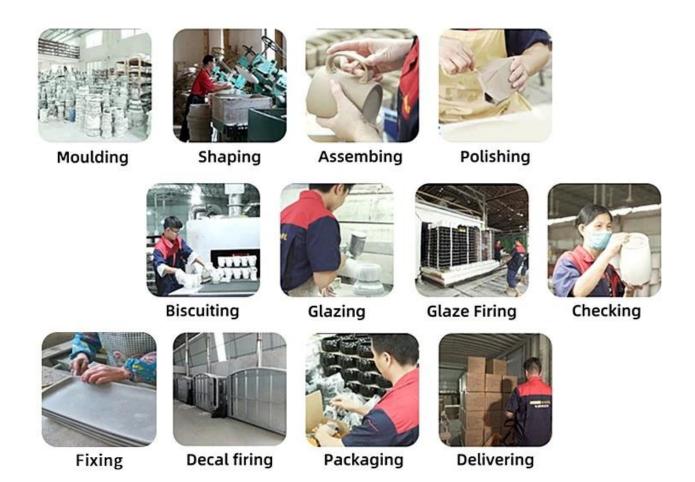

oration

elicate glass votive candle holders can be used on weddings, Valentine's Day, Christmas, Thanksgiving, Halloween, Anniversary

They <u>ceramic concrete candle jars</u> make for lovely mementos to give guests at weddings, baby showers, and other events. They also make for great birthday, holiday, and housewarming gifts!

<u>Sunny glassware</u> offer different candle jar decorations like color spray, hand paint, silk screen print, electroplate, laser cut, etching, decal and foil applications. These decorated candle holders make your houses beautiful and warm, fully of loved scents.

## Wide range of application

## WIDE RANGE OF APPLICATION

Suitable for: home life/coffee shop/restaurant/wedding/party/Christmas etc





# Factory

## $\cdot$ FACTORY $\cdot$







# PROCESS CRAFTS



# Packing & Shipping

# 

# **Different From The Peer**



Own professional shipping company( Shenzhen Sunny Worldwide logistics)



20+ years freight history and WCA members.

# **PACKING**

We have Normal packing, PVC box
Window box,carton box,pallet Color box, White box,ect.
of course,we can customize
Individual gift box for you.



Each candle holder will be carefully packed, no turbulence damage, make sure you receive a good tea candle holder, protect your safety.



#### 1) Can you combine many items assorted in one container in my first order?

Yes, we can. But the quantity of each ordered item should reach our MOQ.

#### 2) If any quality problem, how can you settle it for us?

When discharging the container, you need to inspect all the cargo. If any breakage or defect products w