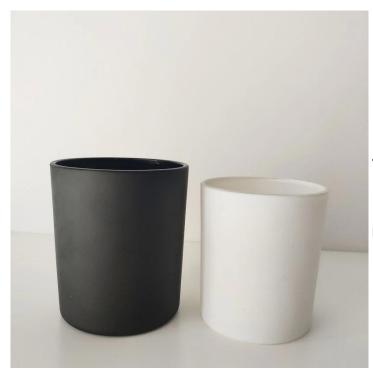

## Flexible size design allows your market to grow rapidly

item NO[]SG88100 Top dia: 88mm Bottom dia: 81mm Height: 100mm Weight: 320g Capacity: 400ml Custom designs and different sizes available

With our strong support, our customers are growing rapidly, from small labs to industry leaders.

| Item number.     | SG88100                                                                   |  |  |
|------------------|---------------------------------------------------------------------------|--|--|
| Material         | glass                                                                     |  |  |
| craft            | pressed glass candle jars                                                 |  |  |
| Sample time      | 1. 5 days if there is glass shape and size                                |  |  |
|                  | 2. 15 days, if you need new shapes and sizes glass                        |  |  |
| Packing          | The usual packing, 4 pieces in the inner box, 48 pieces box               |  |  |
| Product Capacity | Product Capacity 500,000 ~ 1,000,000 pieces per month                     |  |  |
| Delivery time    | Within 35 days after sampling and order confirmed                         |  |  |
| Payment terms    | ns 30% deposit by T / T in advance and balance against copy of B / L      |  |  |
| Delivery         | By sea, by air, through express and shipping agent acceptable             |  |  |
|                  | 1. Home decorations glass candle jar from high quality                    |  |  |
| Product Features | 2. Suitable for use at hotel, home, etc.                                  |  |  |
|                  | 3. Meet the ASTM Test                                                     |  |  |
|                  |                                                                           |  |  |
|                  | 1. Various designs and sizes for selection                                |  |  |
| For your choice  | 2 Any color painted, cool, plating, laser model Processing cutter         |  |  |
|                  | 3. Special package as shrink film, color gift box, white gift box, etc.   |  |  |
|                  | 4. We have a professional workshop and warehouse for ensure delivery time |  |  |
|                  |                                                                           |  |  |
|                  |                                                                           |  |  |