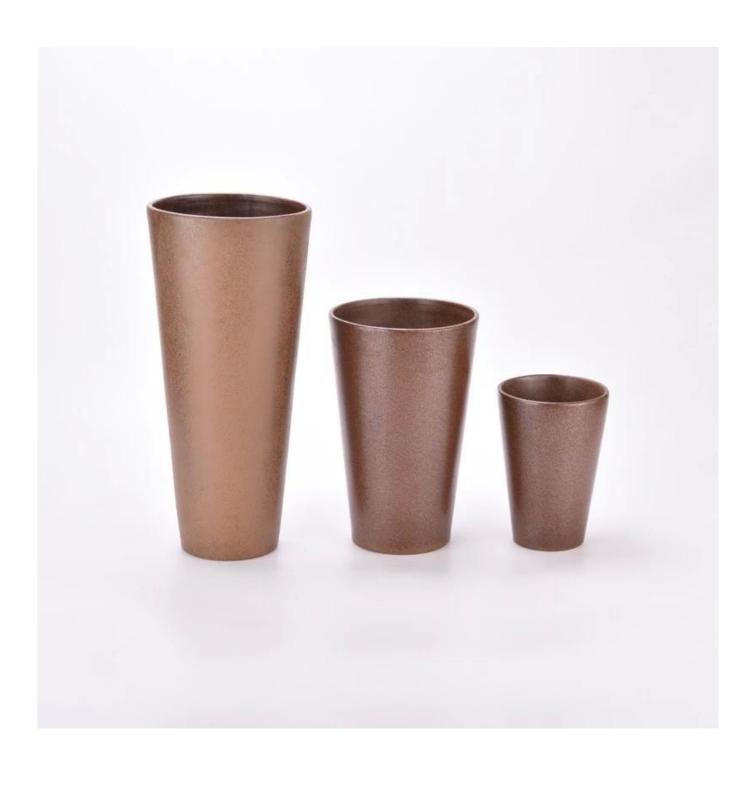

## $P_{ m roduct\ images}$

Metallic color glazing for large votive ceramic candle vase candle jars

SGMK2024022601 Top dia: 164 mm Bottom dia: 102 mm Height: 360 mm Weight: 2000 g Capcity: 4380 ml

Contact Michelle directly if you want to do any kind of candle jars, email sales 30@sunnyglassware.com