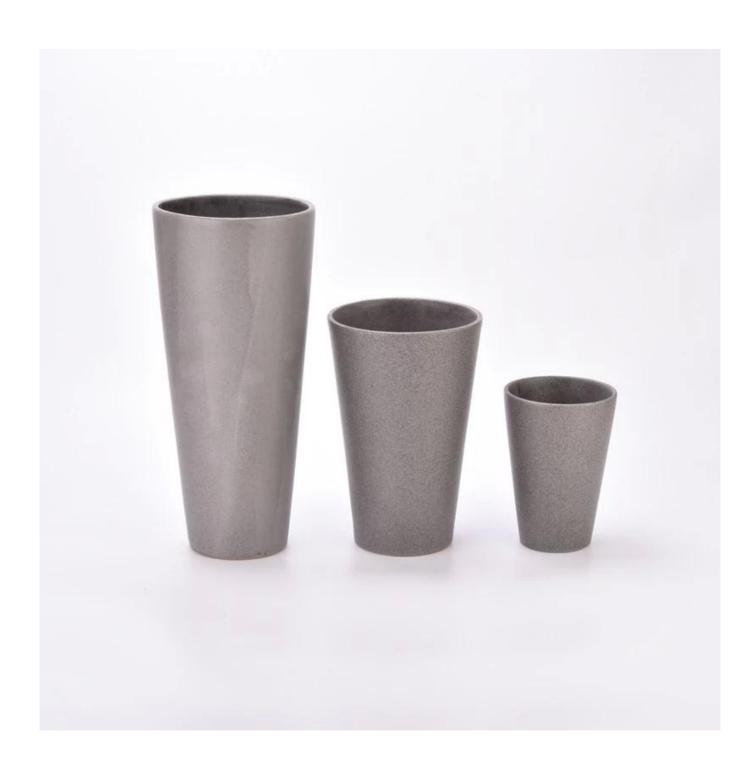

## $P_{ m roduct\ images}$

Metallic color glazing for large votive ceramic candle vase candle jars

SGMK2024022601 Top dia: 164 mm Bottom dia: 102 mm Height: 360 mm Weight: 2000 g Capcity: 4380 ml

Contact Michelle directly if you want to do any kind of candle jars, email sales 30@sunnyglassware.com