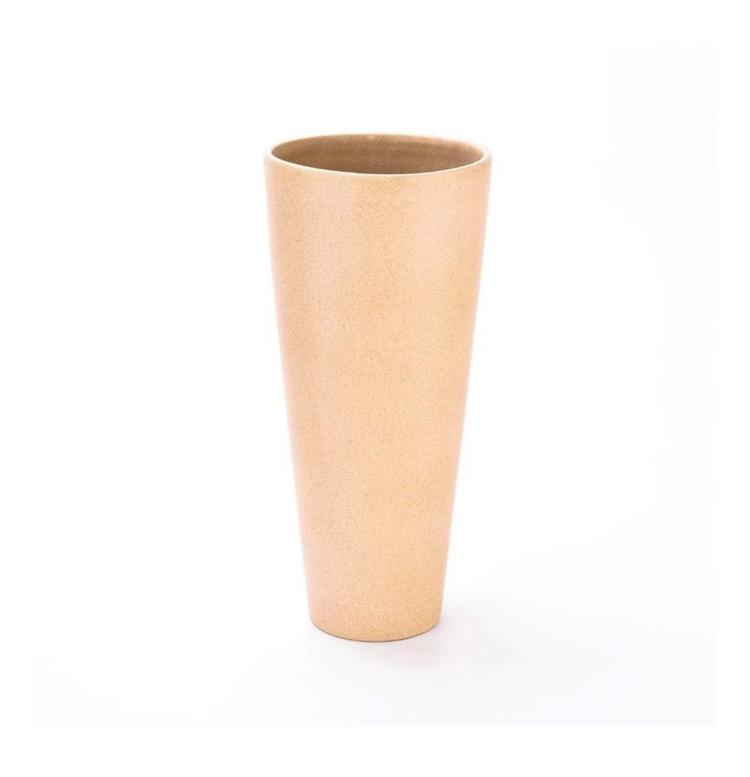

## $P_{ m roduct\ images}$

Metallic color glazing for large votive ceramic candle vase candle jars

SGMK2024022601 Top dia: 164 mm Bottom dia: 102 mm Height: 360 mm Weight: 2000 g Capcity: 4380 ml

Contact Michelle directly if you want to do any kind of candle jars, email sales 30@sunnyglassware.com