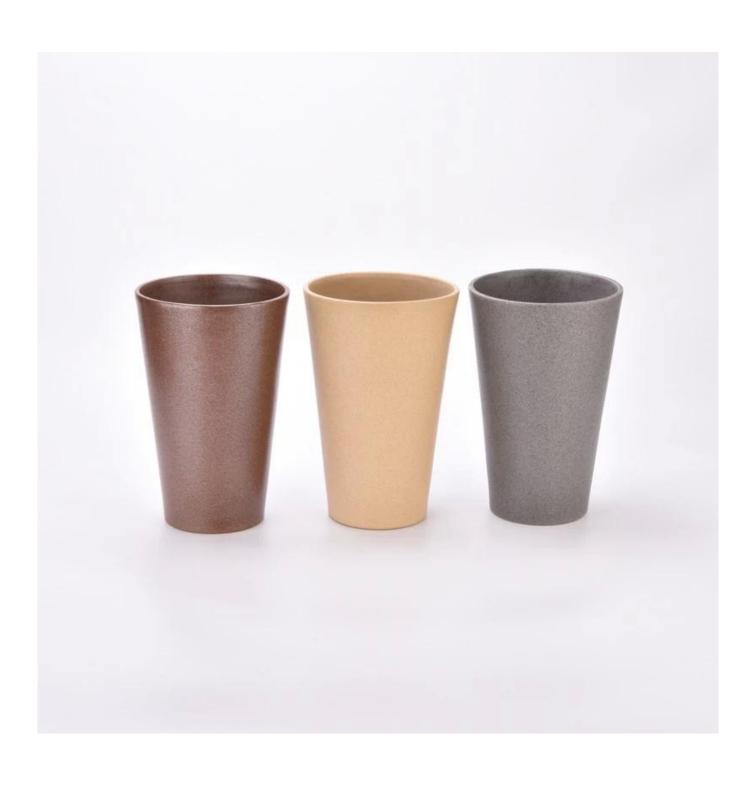

## $P_{ m roduct\ images}$

Metallic color glazing for large votive ceramic candle vase candle jars

SGMK2024022601 Top dia: 164 mm Bottom dia: 102 mm Height: 360 mm Weight: 2000 g Capcity: 4380 ml

Contact Michelle directly if you want to do any kind of candle jars, email sales 30@sunnyglassware.com