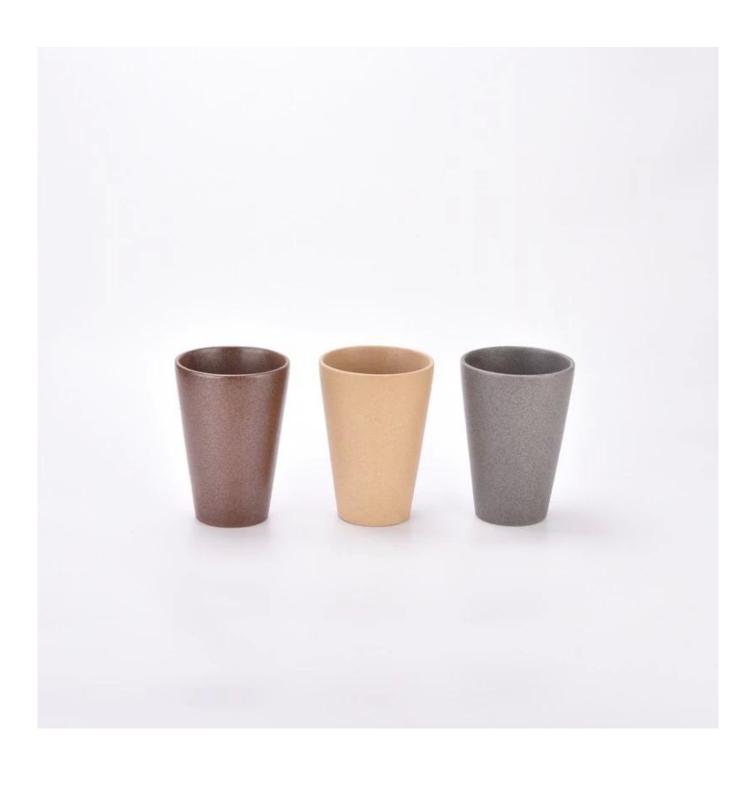

## $P_{ m roduct\ images}$

Metallic color glazing for large votive ceramic candle vase candle jars

SGMK2024022601 Top dia: 164 mm Bottom dia: 102 mm Height: 360 mm Weight: 2000 g Capcity: 4380 ml

Contact Michelle directly if you want to do any kind of candle jars, email sales 30@sunnyglassware.com