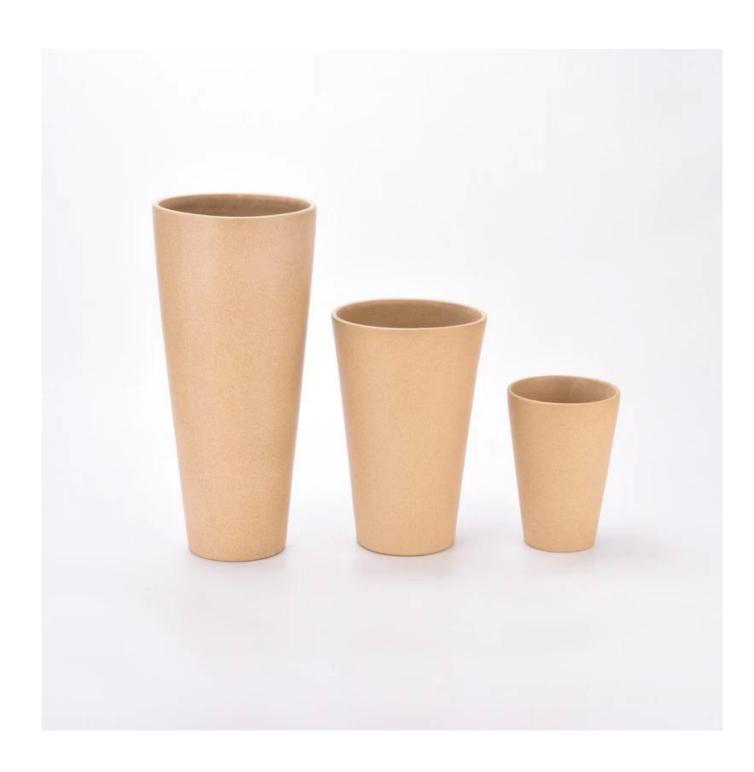

## $P_{ m roduct\ images}$

Metallic color glazing for large votive ceramic candle vase candle jars

SGMK2024022601 Top dia: 164 mm Bottom dia: 102 mm Height: 360 mm Weight: 2000 g Capcity: 4380 ml

Contact Michelle directly if you want to do any kind of candle jars, email sales 30@sunnyglassware.com