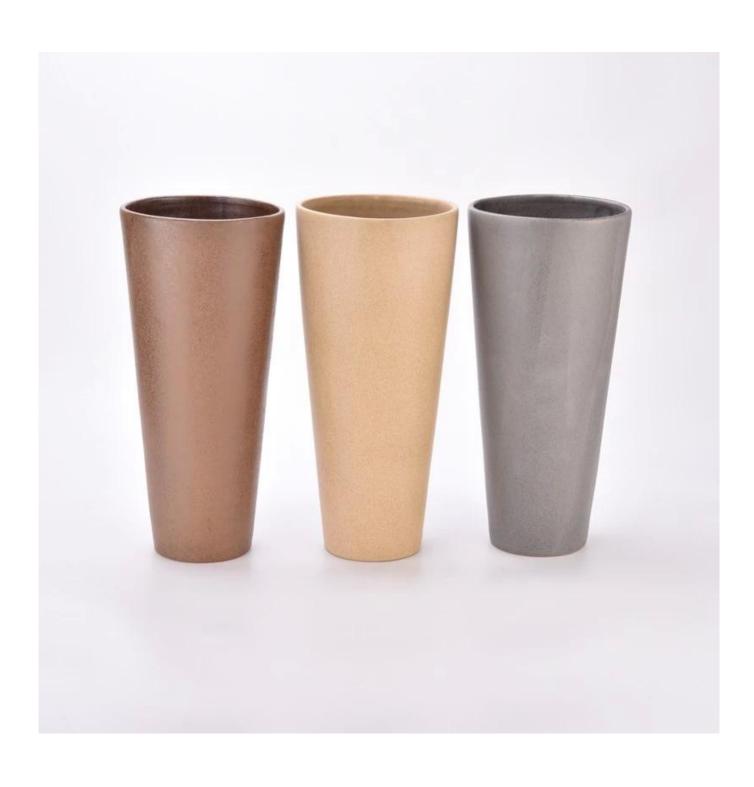

## $P_{ m roduct\ images}$

Metallic color glazing for large votive ceramic candle vase candle jars

SGMK2024022601 Top dia: 164 mm Bottom dia: 102 mm Height: 360 mm Weight: 2000 g Capcity: 4380 ml

Contact Michelle directly if you want to do any kind of candle jars, email sales 30@sunnyglassware.com