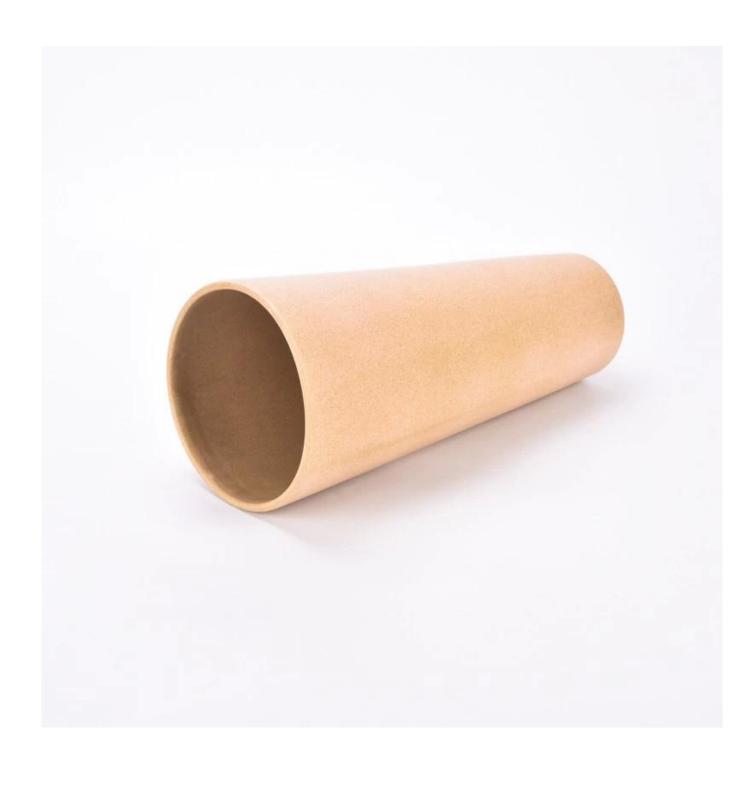

## $P_{ m roduct\ images}$

Metallic color glazing for large votive ceramic candle vase candle jars

SGMK2024022601 Top dia: 164 mm Bottom dia: 102 mm Height: 360 mm Weight: 2000 g Capcity: 4380 ml

Contact Michelle directly if you want to do any kind of candle jars, email sales 30@sunnyglassware.com