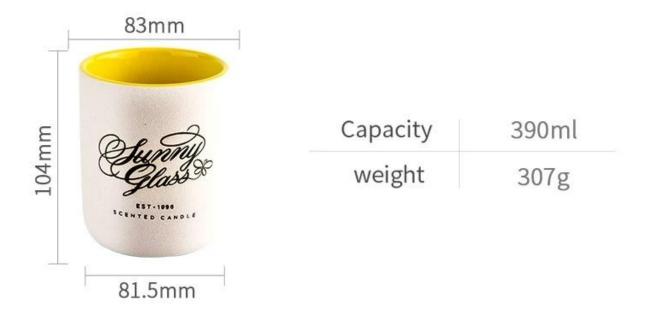

## product description

| product<br>name   | Modern cylindrical <u>ceramic candle jar</u> candle container for candle making                                      |
|-------------------|----------------------------------------------------------------------------------------------------------------------|
| Sample<br>time    | <ol> <li>5 days if there is glass shape and size</li> <li>15 days, if you need new shapes and sizes glass</li> </ol> |
| Measure           | Item No.:SGMK21102732<br>Top dia: 83mm<br>Bottom dia: 81.5mm<br>Height: 104mm<br>Weight: 307g<br>Capacity: 390ml     |
| Packing           | Normal packing,Individual gift box, PVC box, window box, color box, white box, etc                                   |
| Delivery<br>time  | Within 35 days after the sample and order confirmed                                                                  |
| Payment<br>term   | 30% deposit by T/T in advance and the balance against the copy of B/L                                                |
| Shipment          | By sea,by air,by Express and your shipping agent is acceptable                                                       |
| Usage<br>Occasion | Home decor,Wedding Decoration,Wedding Favors,Decoration enhancement,                                                 |