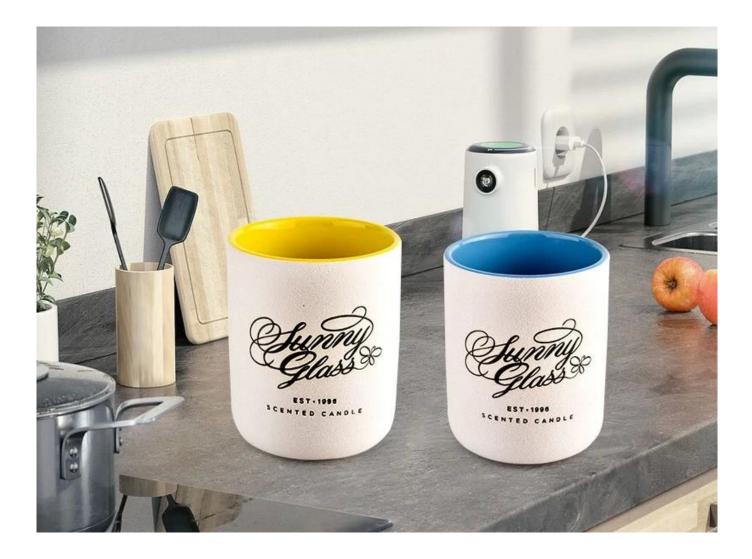

Modern cylindrical <u>ceramic candle jar</u> candle container for candle making

Sunny Glassware strictly protect the customers' designs, all the newly designed items from us haven't been copied in three years.

## product description

| product<br>name   | Modern cylindrical <u>ceramic candle jar</u> candle container for candle making                                      |
|-------------------|----------------------------------------------------------------------------------------------------------------------|
| Sample<br>time    | <ol> <li>5 days if there is glass shape and size</li> <li>15 days, if you need new shapes and sizes glass</li> </ol> |
| Measure           | Item No.:SGMK21102732<br>Top dia: 83mm<br>Bottom dia: 81.5mm<br>Height: 104mm<br>Weight: 307g<br>Capacity: 390ml     |
| Packing           | Normal packing,Individual gift box, PVC box, window box, color box, white box, etc                                   |
| Delivery<br>time  | Within 35 days after the sample and order confirmed                                                                  |
| Payment<br>term   | 30% deposit by T/T in advance and the balance against the copy of B/L                                                |
| Shipment          | By sea,by air,by Express and your shipping agent is acceptable                                                       |
| Usage<br>Occasion | Home decor,Wedding Decoration,Wedding Favors,Decoration enhancement,                                                 |

This youthful and vigorous <u>ceramic candle jars</u> provide various choice. No matter as candle jar, or as storage jar, It can bring warmth and happiness to your life, customize pattern jars provide you more choices that matches with your home decoration. You can work out more patterns for you candle brand!

Unusual shapes and simple style-perfect for presenting your style in any room. Quality, impressive style and these <u>ceramic candle jars</u> so very gift worthy.

This decorative candle jar is the perfect gift for friendship and makes a

elegance high-end gift for your loved ones. Everyone will appreciate the craftsmanship quality of this exquisite <u>ceramic candle jars</u>.

This gorgeous <u>ceramic candle jars</u> matches with any home decoration furniture, for example, dining table, cooking bench, dressing table, tea table, coffee bar and bookshelves. It is also easy going with restaurants and hotels. When the candle is lighted, the room is filled with aroma!