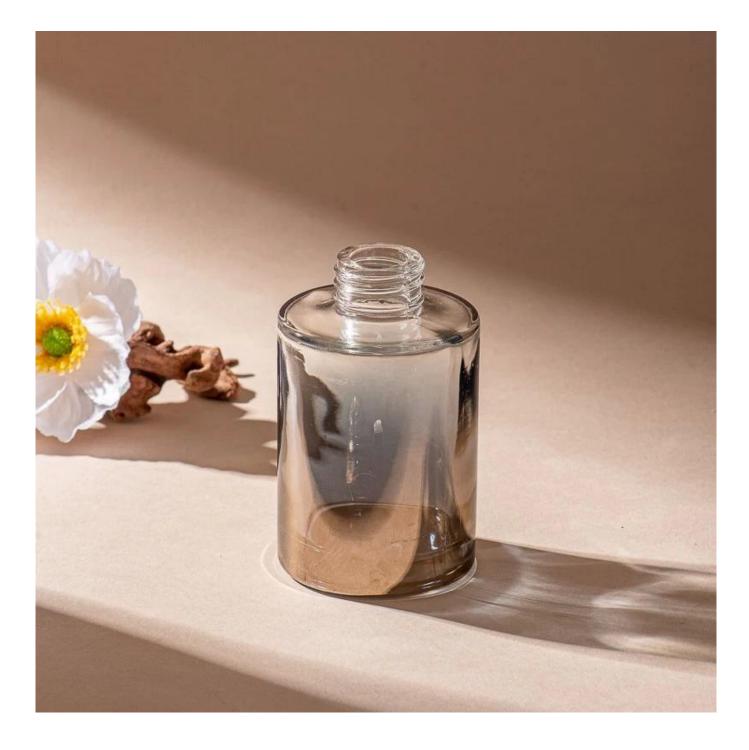

# Modern fragrance decorated gradated glass reed diffuser bottle luxurious empty

Why Choose Sunny Glassware

- Upmost dedication to design, never compression on quality
- Sunny Glassware strictly protect the customers' designs, all the newly designed items from us haven't been copied in three years.
- Product quality is the major focus in Sunny Glassware Sunny Glassware once demolished 80,000 pcs of glass vessel with barely visible blemish.

## product description

| product<br>name   | Modern fragrance decorated gradated glass reed diffuser bottle luxurious empty                        |
|-------------------|-------------------------------------------------------------------------------------------------------|
| Sample<br>time    | 1. 5 days if there is glass shape and size 2. 15 days, if you need new shapes and sizes glass         |
| Measure           | Item No.:SGHY24121602 Top dia: 26.5 mm Bottom dia: 60 mm Height: 98 mm Weight: 202 g Capacity: 150 ml |
| Packing           | Normal packing, Individual gift box, PVC box, window box, color box, white box, etc                   |
| Delivery<br>time  | Within 35 days after the sample and order confirmed                                                   |
| Payment<br>term   | 30% deposit by T/T in advance and the balance against the copy of B/L                                 |
| Shipment          | By sea,by air,by Express and your shipping agent is acceptable                                        |
| Usage<br>Occasion | Home decor,Wedding Decoration,Wedding Favors,Decoration enhancement,                                  |

Hand-blown double gradation glass, like the morning mist covered the lake, like the dusk soaked sky. Transparent and hazy interweave, light through the refraction of a soft halo, so that the space flows out of the artistic atmosphere.