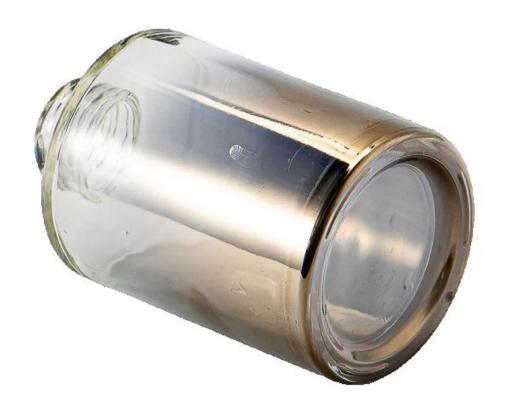

Hand-blown double gradation glass, like the morning mist covered the lake, like the dusk soaked sky. Transparent and hazy interweave, light through the refraction of a soft halo, so that the space flows out of the artistic atmosphere.

The **glass reed diffuser bottle** can be reused, and the reed can be replaced after drying; With natural essential oils, refuse chemical flavors, so that environmental protection and health.

Wide range of application