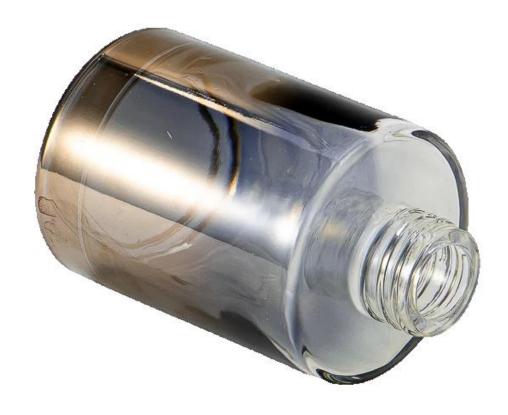

# Modern fragrance decorated gradated glass reed diffuser bottle luxurious empty

Why Choose Sunny Glassware

- Upmost dedication to design, never compression on quality
- Sunny Glassware strictly protect the customers' designs, all the newly designed items from us haven't been copied in three years.
- Product quality is the major focus in Sunny Glassware Sunny Glassware once demolished 80,000 pcs of glass vessel with barely visible blemish.

## product description

| product<br>name   | Modern fragrance decorated gradated glass reed diffuser bottle luxurious empty                        |
|-------------------|-------------------------------------------------------------------------------------------------------|
| Sample<br>time    | 1. 5 days if there is glass shape and size 2. 15 days, if you need new shapes and sizes glass         |
| Measure           | Item No.:SGHY24121602 Top dia: 26.5 mm Bottom dia: 60 mm Height: 98 mm Weight: 202 g Capacity: 150 ml |
| Packing           | Normal packing, Individual gift box, PVC box, window box, color box, white box, etc                   |
| Delivery<br>time  | Within 35 days after the sample and order confirmed                                                   |
| Payment<br>term   | 30% deposit by T/T in advance and the balance against the copy of B/L                                 |
| Shipment          | By sea,by air,by Express and your shipping agent is acceptable                                        |
| Usage<br>Occasion | Home decor,Wedding Decoration,Wedding Favors,Decoration enhancement,                                  |

Hand-blown double gradation glass, like the morning mist covered the lake, like the dusk soaked sky. Transparent and hazy interweave, light through the refraction of a soft halo, so that the space flows out of the artistic atmosphere.