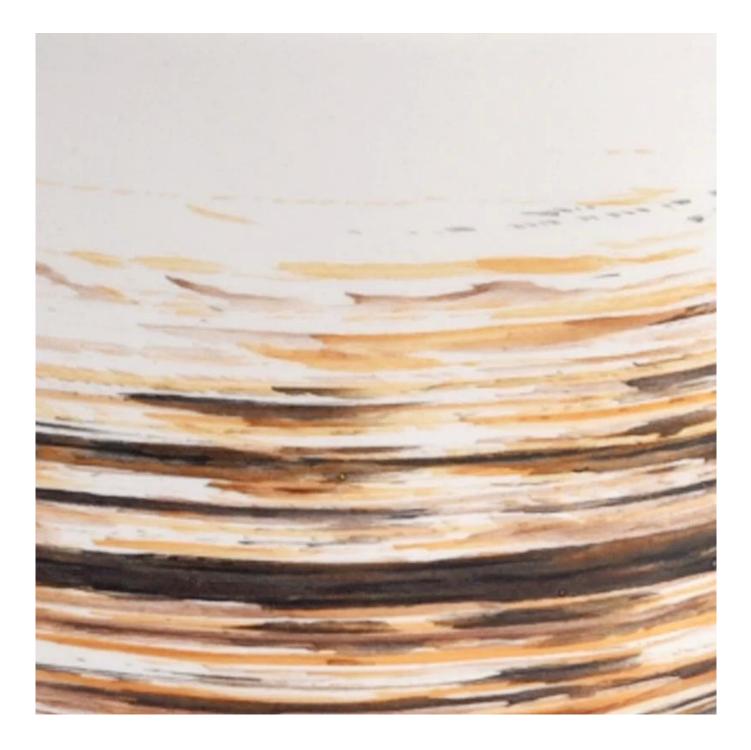

#### Candle Jars Description

| Item number. | SGMK22093007                                                                                                        |  |  |  |
|--------------|---------------------------------------------------------------------------------------------------------------------|--|--|--|
| Material     | ceramic candle jar                                                                                                  |  |  |  |
| craft        | Tin candle bucket with handle                                                                                       |  |  |  |
| Sample time  | <ol> <li>5 days if there is exist shape and size</li> <li>15 days, if you need new shapes and sizes mold</li> </ol> |  |  |  |
| Packing      | The usual packing                                                                                                   |  |  |  |