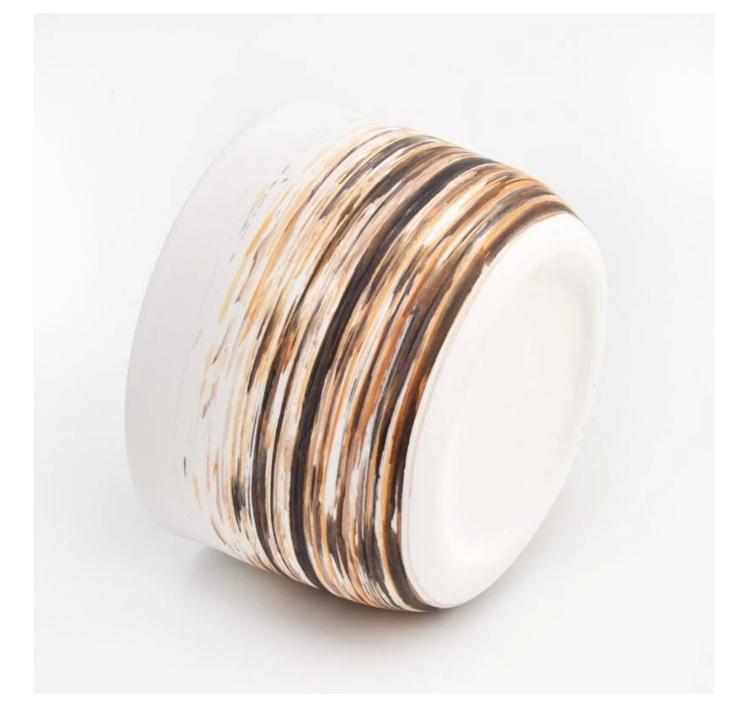

#### Candle Jars Description

| Item number. | SGMK22093007                                                                                                        |  |  |  |
|--------------|---------------------------------------------------------------------------------------------------------------------|--|--|--|
| Material     | ceramic candle jar                                                                                                  |  |  |  |
| craft        | Tin candle bucket with handle                                                                                       |  |  |  |
| Sample time  | <ol> <li>5 days if there is exist shape and size</li> <li>15 days, if you need new shapes and sizes mold</li> </ol> |  |  |  |
| Packing      | The usual packing                                                                                                   |  |  |  |