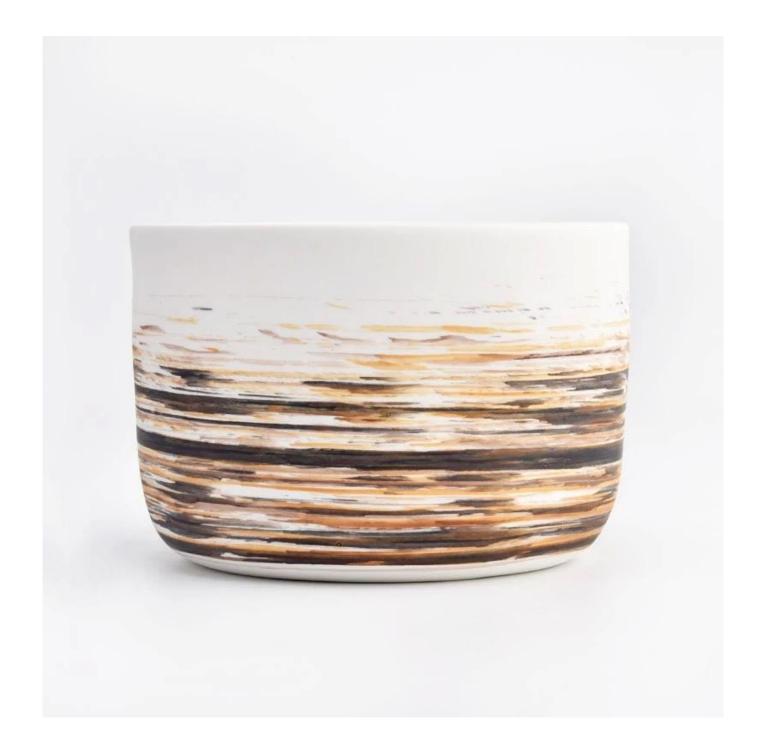

#### Candle Jars Description

| Item number. | SGMK22093007                                                                                                        |  |  |  |
|--------------|---------------------------------------------------------------------------------------------------------------------|--|--|--|
| Material     | ceramic candle jar                                                                                                  |  |  |  |
| craft        | Tin candle bucket with handle                                                                                       |  |  |  |
| Sample time  | <ol> <li>5 days if there is exist shape and size</li> <li>15 days, if you need new shapes and sizes mold</li> </ol> |  |  |  |
| Packing      | The usual packing                                                                                                   |  |  |  |