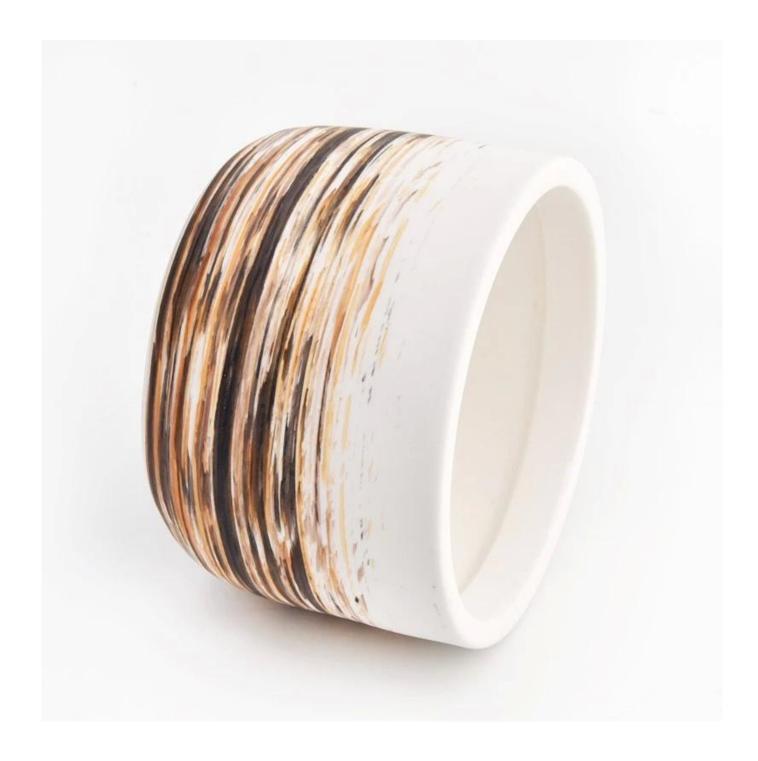

#### Candle Jars Description

| Item number. | SGMK22093007                                                                                                        |  |  |  |
|--------------|---------------------------------------------------------------------------------------------------------------------|--|--|--|
| Material     | ceramic candle jar                                                                                                  |  |  |  |
| craft        | Tin candle bucket with handle                                                                                       |  |  |  |
| Sample time  | <ol> <li>5 days if there is exist shape and size</li> <li>15 days, if you need new shapes and sizes mold</li> </ol> |  |  |  |
| Packing      | The usual packing                                                                                                   |  |  |  |