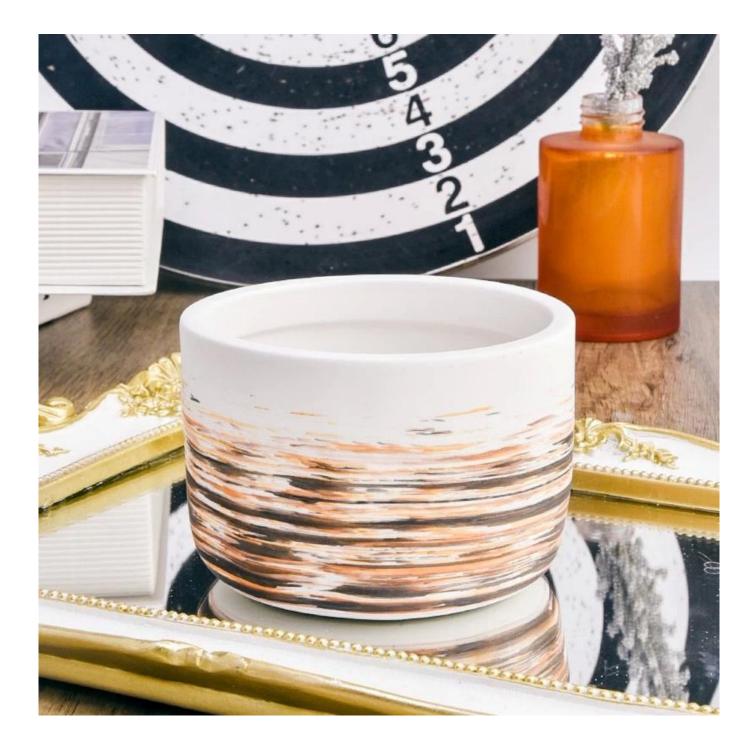

#### Candle Jars Description

| Item number. | SGMK22093007                                                                                                        |  |  |  |
|--------------|---------------------------------------------------------------------------------------------------------------------|--|--|--|
| Material     | ceramic candle jar                                                                                                  |  |  |  |
| craft        | Tin candle bucket with handle                                                                                       |  |  |  |
| Sample time  | <ol> <li>5 days if there is exist shape and size</li> <li>15 days, if you need new shapes and sizes mold</li> </ol> |  |  |  |
| Packing      | The usual packing                                                                                                   |  |  |  |